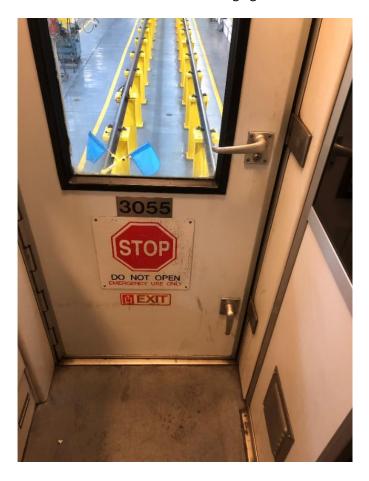

# Washington Metrorail Safety Commission

|                     | <ul> <li>WMSC noted a safety sign on the wall of the S&amp;l Shop that states "if you see a hazard report it". This is a good initiative to promote transparency and safety management systems (SMS) philosophy.</li> <li>Railcar Equipment</li> <li>WMSC inspector noted that a 2K3K bulkhead door on railcar 3055 was getting stuck. The door was rubbing against the threshold plate. See attached photo 5. This defect can have safety implications – this needs to be resolved. This door is an exit door for this train car, in the event of emergencies. This issue will be brought up at the WMSC/CMNT/CENV Monthly meeting.</li> <li>WMSC inspector noted that 7K railcar wheels are getting out of round every two months. Wheels on railcar 7655 were in the process of being cut. See attached photo 6. This issue will be brought up at the WMSC/CMNT/CENV Monthly meeting.</li> <li>Railcar collector shoe height and air bag/platform height are checked every two months.</li> <li>WMSC inspector provided an out-briefing to the Assistant Superintendent.</li> </ul> |                                                       |     |
|---------------------|----------------------------------------------------------------------------------------------------------------------------------------------------------------------------------------------------------------------------------------------------------------------------------------------------------------------------------------------------------------------------------------------------------------------------------------------------------------------------------------------------------------------------------------------------------------------------------------------------------------------------------------------------------------------------------------------------------------------------------------------------------------------------------------------------------------------------------------------------------------------------------------------------------------------------------------------------------------------------------------------------------------------------------------------------------------------------------------|-------------------------------------------------------|-----|
| Remedial Action     | N/A                                                                                                                                                                                                                                                                                                                                                                                                                                                                                                                                                                                                                                                                                                                                                                                                                                                                                                                                                                                                                                                                                    |                                                       |     |
| Effective Practices | Effective Practices     Railcars were properly chocked and secured.     Special tools are well managed in a single location, marked with a part number, calibration, the PI Supervisor contacts the Electronic Laboratories Inc. (ELI) compand return it to Alexandria with an updated label and a new calibration date. Dadecommissioning.                                                                                                                                                                                                                                                                                                                                                                                                                                                                                                                                                                                                                                                                                                                                            | pany to pick up the tool, they will calibrate the too | ol, |