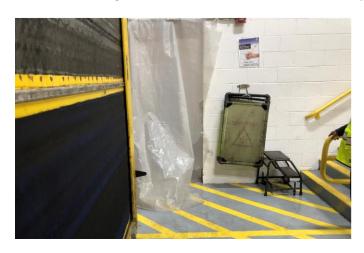

### Washington Metrorail Safety Commission

Photo 3 – Missing car wash access door inside the S&I shop

Photo 4 – Scaffolding is needed to reach railcar roof mounted equipment

Form WMSC-IR-1 Version date: 10/5/18