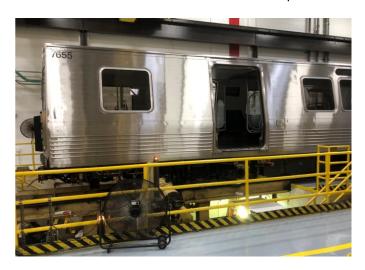

# Washington Metrorail Safety Commission

|                     | <ul> <li>WMSC noted a safety sign on the wall of the S&amp;l Shop that states "if you see a hazard report it". This is a good initiative to promote transparency and safety management systems (SMS) philosophy.</li> <li>Railcar Equipment</li> <li>WMSC inspector noted that a 2K3K bulkhead door on railcar 3055 was getting stuck. The door was rubbing against the threshold plate. See attached photo 5. This defect can have safety implications – this needs to be resolved. This door is an exit door for this train car, in the event of emergencies. This issue will be brought up at the WMSC/CMNT/CENV Monthly meeting.</li> <li>WMSC inspector noted that 7K railcar wheels are getting out of round every two months. Wheels on railcar 7655 were in the process of being cut. See attached photo 6. This issue will be brought up at the WMSC/CMNT/CENV Monthly meeting.</li> <li>Railcar collector shoe height and air bag/platform height are checked every two months.</li> <li>WMSC inspector provided an out-briefing to the Assistant Superintendent.</li> </ul> |                                                       |     |
|---------------------|----------------------------------------------------------------------------------------------------------------------------------------------------------------------------------------------------------------------------------------------------------------------------------------------------------------------------------------------------------------------------------------------------------------------------------------------------------------------------------------------------------------------------------------------------------------------------------------------------------------------------------------------------------------------------------------------------------------------------------------------------------------------------------------------------------------------------------------------------------------------------------------------------------------------------------------------------------------------------------------------------------------------------------------------------------------------------------------|-------------------------------------------------------|-----|
| Remedial Action     | N/A                                                                                                                                                                                                                                                                                                                                                                                                                                                                                                                                                                                                                                                                                                                                                                                                                                                                                                                                                                                                                                                                                    |                                                       |     |
| Effective Practices | Effective Practices     Railcars were properly chocked and secured.     Special tools are well managed in a single location, marked with a part number, calibration, the PI Supervisor contacts the Electronic Laboratories Inc. (ELI) compand return it to Alexandria with an updated label and a new calibration date. Dadecommissioning.                                                                                                                                                                                                                                                                                                                                                                                                                                                                                                                                                                                                                                                                                                                                            | pany to pick up the tool, they will calibrate the too | ol, |

#### Form WMSC-IR-1

Washington Metrorail Safety Commission

Photo 6 – Wheels on railcar 7655 were in the process of being cut

<sup>&</sup>lt;sup>1</sup> The rail transit agency must provide WMSC with the necessary evidence (e.g. maintenance work order system records, photos, documentation, records, data, or other evidence) to close out the Remedial Action. Closeout of Remedial Actions may also be subject to ongoing WMSC verification inspections to ensure corrections are sufficient and effective.