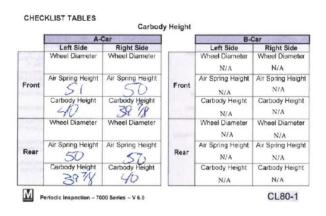

## Attachment 2 - Periodic Inspections Type A, Task #80, Carbody Height Measurements, Railcar 7420-21; 5-5-2020

|                  | A-(                      | Car                      |         | B-(               | ar                |
|------------------|--------------------------|--------------------------|---------|-------------------|-------------------|
|                  | Left Side                | Right Side               |         | Left Side         | Right Side        |
|                  | Wheel Diameter<br>N/A    | Wheel Diameter<br>N/A    | CC 18-C | Wheel Diameter    | Wheel Diameter    |
| Front            | Air Spring Height<br>N/A | Air Spring Height<br>N/A | Front   | Air Spring Height | Air Spring Height |
|                  | Carbody Height<br>N/A    | Carbody Height<br>N/A    |         | Carbody Height    | Carbody Height    |
| Name of the last | Wheel Diameter<br>N/A    | Wheel Diameter<br>N/A    | 1200    | Wheel Diameter    | Wheel Diameter    |
| Rear             | Air Spring Height<br>N/A | Air Spring Height<br>N/A | Rear    | Air Spring Height | Air Spring Height |
|                  | Carbody Height<br>N/A    | Carbody Height<br>N/A    |         | Carbody Height    | Carbody Height    |