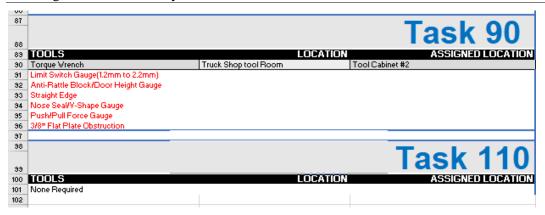

# Attachment 3 – Railcars Special Tools List at Greenbelt

| GREENBELT 7K PI T                                                                  | OOLS ACCORDING                              | TO PI PROCEDURE REV 4.0                                    |
|------------------------------------------------------------------------------------|---------------------------------------------|------------------------------------------------------------|
|                                                                                    |                                             |                                                            |
|                                                                                    |                                             | Task 20                                                    |
| TOOLS                                                                              | LOCATION                                    | ASSIGNED LOCATION                                          |
| Pin Gauge Set                                                                      | Truck Shop tool Room<br>NOT AVAILABLE       | Tool Cabinet #1                                            |
| Parallel Gauge Tool<br>0.005 in Feeler Gauge                                       | NOT AVAILABLE                               |                                                            |
| Torque Wrench                                                                      | Truck Shop tool Room                        | Tool Cabinet #2                                            |
| Calibrated Back-to-Back Gauge<br>Shoe Height Tool - 3.5"                           | Yellow cabinet on shop floor<br>GB PI Floor | Tool Cabinet #3 GB PI Floor                                |
| Calibrated Spring Scale (50 lbs range)                                             | Truck Shop tool Room                        | Tool Cabinet #1                                            |
| Calipers Calibrated Spring Scale (25 lbs range)                                    | Truck Shop tool Room Truck Shop tool Room   | Tool Cabinet #1 Tool Cabinet #1                            |
| Pi Tape                                                                            | Each assigned their own                     | Each assigned their own                                    |
| AAR Narrow Flange Steel Wheel Gauge<br>Dial Indicator                              | Truck Shop tool Room Truck Shop tool Room   | Tool Cabinet #2 Tool Cabinet #2                            |
| Guide Pin Go/No-Go Gauges                                                          | Truck Shop tool Room                        | Tool Cabinet #2 Tool Cabinet #2                            |
| Brake Pad Slack Adjuster Go/No-Go Gauge                                            | NOT AVAILABLE                               |                                                            |
| Brake Pad Thickness Go/No-Go Gauge<br>Coupler Hook Buff & Pull Go Gauge            | NOT AVAILABLE<br>Truck Shop tool Room       | Tool Cabinet #1                                            |
| Coupler Hook Buff & Pull No-Go Gauge                                               | Truck Shop tool Room                        | Tool Cabinet #1                                            |
| Stopwatch<br>Straight Edge                                                         | NOT AVAILABLE<br>NOT AVAILABLE              |                                                            |
| ∝T-shaped» Straight Edge                                                           | GB PI Floor                                 | GB PI Floor                                                |
| Throat Opening "No-Go" Gauge<br>Coupler Hook "No-Go" Gauge                         | Truck Shop tool Room Truck Shop tool Room   | Tool Cabinet #1 Tool Cabinet #1                            |
| Coupler Hook =130-Go" Gauge<br>Coupler Hook Extension Tool                         | Truck Shop tool Room                        | Tool Cabinet #1                                            |
|                                                                                    |                                             | T 1.0                                                      |
|                                                                                    |                                             | Task 2                                                     |
| TOOLS                                                                              | LOCA                                        | ATION ASSIGNED LOCA                                        |
| Ultrasonic Diagnostic Tool                                                         |                                             |                                                            |
|                                                                                    |                                             | Table 2                                                    |
|                                                                                    |                                             | Task 3                                                     |
| TOOLS                                                                              | LOCA                                        | ATION ASSIGNED LOCA                                        |
| Digital Multimeter                                                                 | Each assigned their own                     |                                                            |
| Handle for Electrical Couplers                                                     |                                             |                                                            |
| SAFT Filler Pistol                                                                 |                                             |                                                            |
|                                                                                    | ,                                           |                                                            |
|                                                                                    |                                             | Table 2                                                    |
|                                                                                    |                                             | Task 3                                                     |
| TOOLS                                                                              | LOCA                                        | ATION ASSIGNED LOCA                                        |
| Digital Multimeter                                                                 | Each assigned their own                     |                                                            |
| Armature Gap Gauge, Sécheron 4H3S2028<br>Main Contact Tip Gauge, Sécheron 4H3S2029 |                                             |                                                            |
| Interlock Overtravel Gauge, Sécheron 4H3S20                                        | 30                                          |                                                            |
|                                                                                    |                                             |                                                            |
|                                                                                    |                                             | Task 4                                                     |
|                                                                                    |                                             |                                                            |
| TODILS  PTU Laptop with Connecting Cables (Ethernet                                | LOCA<br>ai Fastenal                         | ATION ASSIGNED LOCA                                        |
| Signal Generator, GRATTEN ATF20B DDS or                                            | equivalent                                  |                                                            |
| VEAM Circular Connector FRCIR06F-10SL-3S                                           | -F80-VO                                     |                                                            |
|                                                                                    |                                             | Tools E                                                    |
|                                                                                    |                                             | Task 5                                                     |
| TOOLS                                                                              | LOCA                                        | ATION ASSIGNED LOCA                                        |
| PTU Laptop with Connecting Cables (Ethernet<br>HVAC Manifold Gauge Set             | ar Fastenal  Each assigned their own        |                                                            |
| Differential Air Pressure Switch Tester                                            |                                             | <u> </u>                                                   |
| Digital Thermometer<br>Infrared Thermometer                                        |                                             |                                                            |
| Cooling Spray                                                                      |                                             |                                                            |
| Thermal (Infrared) Gun                                                             |                                             |                                                            |
|                                                                                    |                                             | <b>T</b> 1 4                                               |
|                                                                                    |                                             | Task 6                                                     |
| TOOLS                                                                              | LOCA                                        | ATION ASSIGNED LOCA                                        |
| Grease Gun (R51-20-0029)                                                           | On grease cart/ Grease Room                 | Grease Room                                                |
| Torque Wrench, 80 ft-lbs                                                           | Truck Shop tool Room                        | Tool Cabinet #2                                            |
|                                                                                    |                                             |                                                            |
|                                                                                    |                                             | Task 7                                                     |
| T001 S                                                                             | 1-00-                                       |                                                            |
| TOOLS Direct Reading Gauges - Brake Rates                                          | Truck Shop tool Room                        | Tool Cabinet #1                                            |
|                                                                                    |                                             |                                                            |
|                                                                                    |                                             | Tack 9                                                     |
|                                                                                    |                                             | 1451 0                                                     |
|                                                                                    |                                             |                                                            |
| TOOLS                                                                              | LOCA                                        |                                                            |
| TOTOLES Threshold Height T-Square Gauge Threshold Height Reference Bar             | GREENBELT PIFLOOR GREENBELT PIFLOOR         | ATION ASSIGNED LOCA'  GREENBELT PIFLOOR  GREENBELT PIFLOOR |