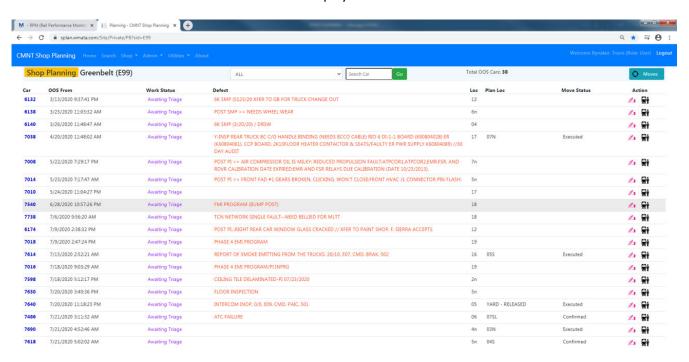

### Attachment 4 – Greenbelt Railcars Out of Service Display Screen.

<sup>&</sup>lt;sup>1</sup> The rail transit agency must provide WMSC with the necessary evidence (e.g. maintenance work order system records, photos, documentation, records, data, or other evidence) to close out the Remedial Action. Closeout of Remedial Actions may also be subject to ongoing WMSC verification inspections to ensure corrections are sufficient and effective.