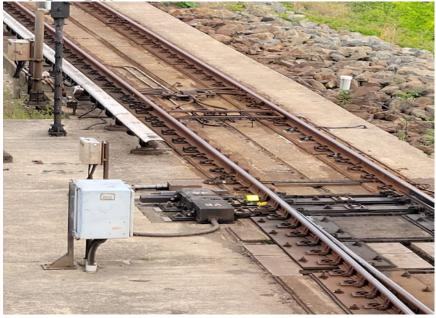

# Clamped\_Switch\_1.jpg

Clamped\_Switch\_2.jpg

Washington Metrorail Safety Commission

Form WMSC-IR-1