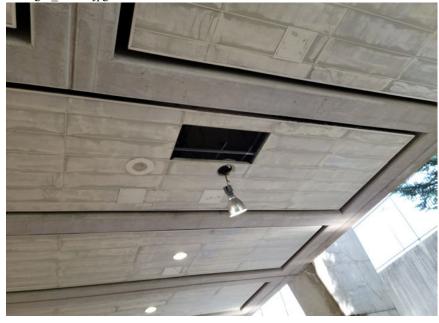

### Water\_filled\_fixture\_\_lp\_1\_rp\_.jpg

Damaged\_Fixture.jpg

<sup>1</sup> The rail transit agency must provide WMSC with the necessary evidence (e.g. maintenance work order system records, photos, documentation, records, data, or other evidence) to close out the Remedial Action. Closeout of Remedial Actions may also be subject to ongoing WMSC verification inspections to ensure corrections are sufficient and effective.