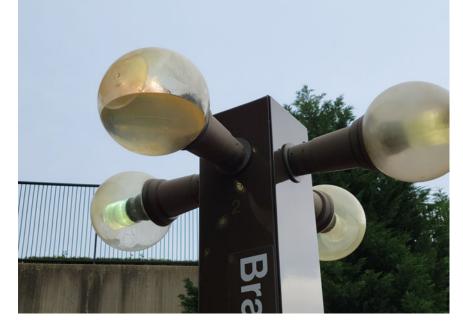

### Water\_filled\_fixture\_\_lp\_1\_rp\_.jpg

Damaged\_Fixture.jpg

<sup>1</sup> The rail transit agency must provide WMSC with the necessary evidence (e.g. maintenance work order system records, photos, documentation, records, data, or other evidence) to close out the Remedial Action. Closeout of Remedial Actions may also be subject to ongoing WMSC verification inspections to ensure corrections are sufficient and effective.