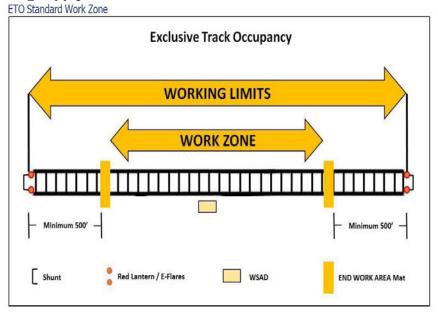

|                                          |                         |                                                                                                                                                                                                                                             |        |                                                                                                              |                |                                                                                      |                           |           |           |                     |            |                  |     |



Form WMSC-IR-1

#### Washington Metrorail Safety Commission

## Photos:

ETO\_Setup.png



Actual\_Work\_Zone.jpg





## Form WMSC-IR-1

# Clamped\_Switch\_1.jpg



Clamped\_Switch\_2.jpg





Washington Metrorail Safety Commission

Form WMSC-IR-1

## Exercise\_Train.jpg



WSAD\_1.jpg





Form WMSC-IR-1

Washington Metrorail Safety Commission

# WSADs\_2.jpg



Inncorrect\_Map.jpg





Form WMSC-IR-1

Washington Metrorail Safety Commission

### Water\_filled\_fixture\_\_lp\_1\_rp\_.jpg



Damaged\_Fixture.jpg



<sup>1</sup> The rail transit agency must provide WMSC with the necessary evidence (e.g. maintenance work order system records, photos, documentation, records, data, or other evidence) to close out the Remedial Action. Closeout of Remedial Actions may also be subject to ongoing WMSC verification inspections to ensure corrections are sufficient and effective.

 Inspe