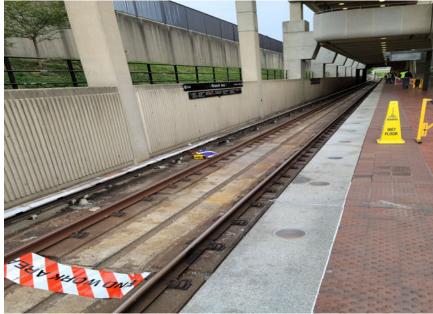

# WSADs\_2.jpg

Inncorrect\_Map.jpg

Form WMSC-IR-1

Washington Metrorail Safety Commission