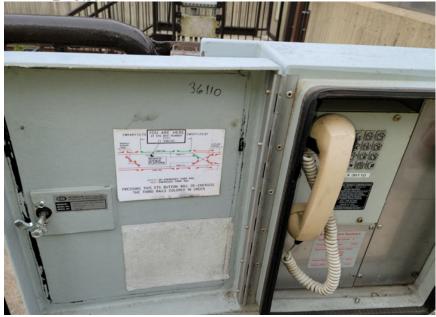

# WSADs\_2.jpg

Inncorrect\_Map.jpg

Form WMSC-IR-1

Washington Metrorail Safety Commission