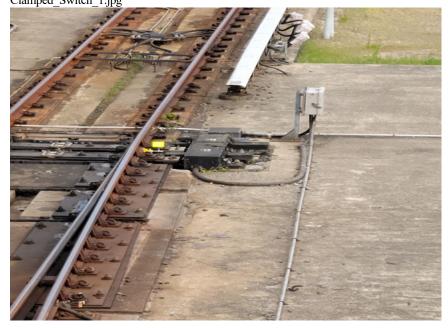

# Clamped\_Switch\_1.jpg

Clamped\_Switch\_2.jpg

Washington Metrorail Safety Commission

Form WMSC-IR-1