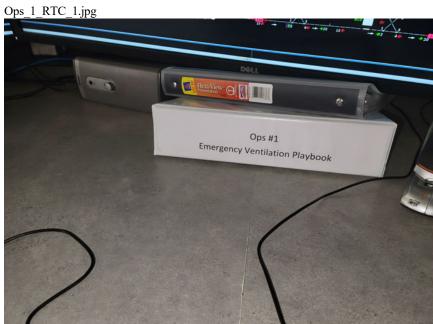

### **Activity Summaries**

| Inspection Activity #                  | 1                                                                                                                                                                                                                                               | Ins        | pection Sub | iect Tunnel Fan Ventilation Playbooks |                      |                           |                        | Activity Code |               |                           | RTRA-GEN-OBS |             |                     |     |     |  |
|----------------------------------------|-------------------------------------------------------------------------------------------------------------------------------------------------------------------------------------------------------------------------------------------------|------------|-------------|---------------------------------------|----------------------|---------------------------|------------------------|---------------|---------------|---------------------------|--------------|-------------|---------------------|-----|-----|--|
| Job Briefing<br>Employee<br>Name/Title |                                                                                                                                                                                                                                                 |            |             | Accompanied Inspector?                |                      | No                        | Out Brief<br>Conducted | No            | No Time       |                           | 10:30 AM     |             | Outside<br>Shift    | No  |     |  |
| Related Reports                        | NA                                                                                                                                                                                                                                              |            |             | Related CAPS / Findings WMSC-COO      |                      |                           | WMSC-C0035             |               |               |                           |              |             |                     |     |     |  |
| Related Rules,                         | Ref Rul                                                                                                                                                                                                                                         |            |             | le or SOP                             |                      |                           | Standard               |               | Other / Title |                           |              |             | Checklist Reference |     |     |  |
| SOPs, Standards, or Other              | NA                                                                                                                                                                                                                                              | NA NA      |             |                                       |                      |                           |                        | NA            |               | NA                        |              |             | NA                  |     |     |  |
| Inspection Location                    | Main<br>Track                                                                                                                                                                                                                                   | Yard       | Station     | occ                                   | RTA Fa               | acility                   | WMSC<br>Office         | Track Type    | At-grade Tun  |                           | Tunne        | nel Elevate |                     | ted | N/A |  |
|                                        |                                                                                                                                                                                                                                                 |            |             |                                       | Х                    |                           |                        |               |               |                           |              |             |                     |     |     |  |
| Line(s) & Track                        | Rail Operati                                                                                                                                                                                                                                    |            |             |                                       | Chain Ma             | rker and/                 | or Station(s)          |               | From          |                           |              | То          |                     |     |     |  |
| Number                                 | Pennsy Driv                                                                                                                                                                                                                                     | e Landover | , Marylan   | d                                     | Cildiii ivid         | NA NA                     |                        |               | NA            |                           |              |             |                     |     |     |  |
| Vehicles                               | Head Car N                                                                                                                                                                                                                                      |            | ١           | lumber of C                           | mber of Cars Equipme |                           | ent NA                 |               |               |                           |              |             |                     |     |     |  |
| venicles                               | N.                                                                                                                                                                                                                                              | A          |             | NA                                    | Equipin              |                           | CIIC                   | NA .          |               |                           |              |             |                     |     |     |  |
|                                        |                                                                                                                                                                                                                                                 |            |             |                                       |                      |                           | the Rail Ope           |               | Number o      | of Defects                |              |             |                     | (   | )   |  |
| Description                            | Control Center in Landover, Maryland. The WMSC received a closure request for corrective action C0035. As a final verification prior to closure, the inspector confirmed an emergency fan playbook was located at each rail controller station. |            |             |                                       |                      |                           |                        |               |               | Recommended Finding?      |              |             |                     |     | No  |  |
| Description                            |                                                                                                                                                                                                                                                 |            |             |                                       |                      |                           |                        |               |               | Remedial Action Required? |              |             |                     | No  |     |  |
|                                        |                                                                                                                                                                                                                                                 |            |             |                                       |                      | Recommended Reinspection? |                        |               |               |                           | No           |             |                     |     |     |  |
| Remedial Action                        |                                                                                                                                                                                                                                                 |            |             |                                       |                      |                           |                        |               |               |                           |              |             |                     |     |     |  |