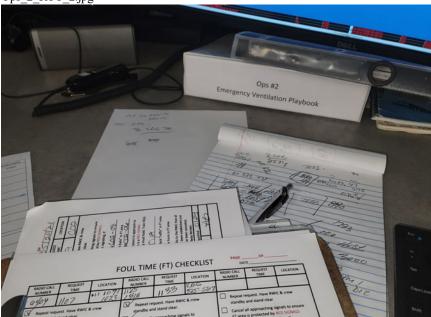

### **Activity Summaries**

| Inspection Activity #                  | 1                                                                                                                                                                                                                                               | Ins        | pection Sub | iect Tunnel Fan Ventilation Playbooks |                      |                           |                        | Activity Code |               |                           | RTRA-GEN-OBS |             |                     |     |     |  |
|----------------------------------------|-------------------------------------------------------------------------------------------------------------------------------------------------------------------------------------------------------------------------------------------------|------------|-------------|---------------------------------------|----------------------|---------------------------|------------------------|---------------|---------------|---------------------------|--------------|-------------|---------------------|-----|-----|--|
| Job Briefing<br>Employee<br>Name/Title |                                                                                                                                                                                                                                                 |            |             | Accompanied Inspector?                |                      | No                        | Out Brief<br>Conducted | No            | No Time       |                           | 10:30 AM     |             | Outside<br>Shift    | No  |     |  |
| Related Reports                        | NA                                                                                                                                                                                                                                              |            |             | Related CAPS / Findings WMSC-COO      |                      |                           | WMSC-C0035             |               |               |                           |              |             |                     |     |     |  |
| Related Rules,                         | Ref Rul                                                                                                                                                                                                                                         |            |             | le or SOP                             |                      |                           | Standard               |               | Other / Title |                           |              |             | Checklist Reference |     |     |  |
| SOPs, Standards, or Other              | NA                                                                                                                                                                                                                                              | NA NA      |             |                                       |                      |                           |                        | NA            |               | NA                        |              |             | NA                  |     |     |  |
| Inspection Location                    | Main<br>Track                                                                                                                                                                                                                                   | Yard       | Station     | occ                                   | RTA Fa               | acility                   | WMSC<br>Office         | Track Type    | At-grade Tun  |                           | Tunne        | nel Elevate |                     | ted | N/A |  |
|                                        |                                                                                                                                                                                                                                                 |            |             |                                       | Х                    |                           |                        |               |               |                           |              |             |                     |     |     |  |
| Line(s) & Track                        | Rail Operati                                                                                                                                                                                                                                    |            |             |                                       | Chain Ma             | rker and/                 | or Station(s)          |               | From          |                           |              | То          |                     |     |     |  |
| Number                                 | Pennsy Driv                                                                                                                                                                                                                                     | e Landover | , Marylan   | d                                     | Cildiii ivid         | NA NA                     |                        |               | NA            |                           |              |             |                     |     |     |  |
| Vehicles                               | Head Car N                                                                                                                                                                                                                                      |            | ١           | lumber of C                           | mber of Cars Equipme |                           | ent NA                 |               |               |                           |              |             |                     |     |     |  |
| venicles                               | N.                                                                                                                                                                                                                                              | A          |             | NA                                    | Equipin              |                           | CIIC                   | NA .          |               |                           |              |             |                     |     |     |  |
|                                        |                                                                                                                                                                                                                                                 |            |             |                                       |                      |                           | the Rail Ope           |               | Number o      | of Defects                |              |             |                     | (   | )   |  |
| Description                            | Control Center in Landover, Maryland. The WMSC received a closure request for corrective action C0035. As a final verification prior to closure, the inspector confirmed an emergency fan playbook was located at each rail controller station. |            |             |                                       |                      |                           |                        |               |               | Recommended Finding?      |              |             |                     |     | No  |  |
| Description                            |                                                                                                                                                                                                                                                 |            |             |                                       |                      |                           |                        |               |               | Remedial Action Required? |              |             |                     | No  |     |  |
|                                        |                                                                                                                                                                                                                                                 |            |             |                                       |                      | Recommended Reinspection? |                        |               |               |                           | No           |             |                     |     |     |  |
| Remedial Action                        |                                                                                                                                                                                                                                                 |            |             |                                       |                      |                           |                        |               |               |                           |              |             |                     |     |     |  |

# Washington Metrorail Safety Commission

Photos:

Ops\_2\_RTC\_1.jpg

The rail transit agency must provide WMSC with the necessary evidence (e.g. maintenance work order system records, photos, documentation, records, data, or other evidence) to close out the Remedial Action. Closeout of Remedial Actions may also be subject to ongoing WMSC verification inspections to ensure corrections are sufficient and effective.