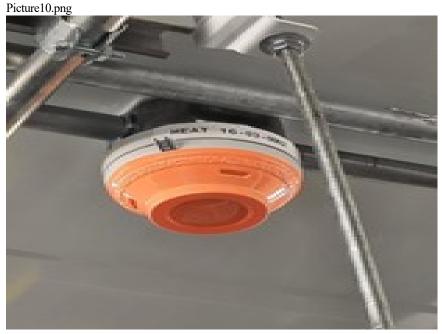

### Activity Summaries

Remedial Action Required<sup>1</sup> Recommended Reinspection

| Inspection Activity<br>#               | 1                                                                                                                                                                                                                                                                                                                                                                                                                                                                                                                                                                    | Ins  | pection Su                                             | bject                                | Pre-Testi<br>System    | ng FM 20               | 0 Fire Alarm              | & Suppression          | Activity Code               |      |        | QAI                 |                                               |                  |     |
|----------------------------------------|----------------------------------------------------------------------------------------------------------------------------------------------------------------------------------------------------------------------------------------------------------------------------------------------------------------------------------------------------------------------------------------------------------------------------------------------------------------------------------------------------------------------------------------------------------------------|------|--------------------------------------------------------|--------------------------------------|------------------------|------------------------|---------------------------|------------------------|-----------------------------|------|--------|---------------------|-----------------------------------------------|------------------|-----|
| Job Briefing<br>Employee<br>Name/Title |                                                                                                                                                                                                                                                                                                                                                                                                                                                                                                                                                                      |      |                                                        | Accompan                             | Accompanied Inspector? |                        | Yes                       | Out Brief<br>Conducted | Yes                         | Time |        | 07:30 AM            |                                               | Outside<br>Shift | No  |
| Related Reports                        | N/A                                                                                                                                                                                                                                                                                                                                                                                                                                                                                                                                                                  |      |                                                        | Related CAPS / Findings              |                        |                        |                           |                        |                             |      |        |                     |                                               | -                |     |
| Related Rules,                         | Ref                                                                                                                                                                                                                                                                                                                                                                                                                                                                                                                                                                  |      | e or SOP                                               |                                      |                        | Standard               |                           | Other / Title          |                             |      |        | Checklist Reference |                                               |                  |     |
| SOPs, Standards,<br>or Other           | PTASP, MIL-STD-882C                                                                                                                                                                                                                                                                                                                                                                                                                                                                                                                                                  |      |                                                        |                                      |                        |                        | WMATA SSCPP, WMATA<br>ASP |                        | AREMA Communication & Signa |      |        | gnals               | nals FM 200 Schematics,<br>Room Integrity MOP |                  |     |
| Inspection Location                    | Main<br>Track                                                                                                                                                                                                                                                                                                                                                                                                                                                                                                                                                        | Yard | Station                                                | OCC                                  | RTA F                  | acility                | WMSC<br>Office            | Track Type             | At-g                        | rade | Tunnel |                     | Elevated                                      |                  | N/A |
|                                        |                                                                                                                                                                                                                                                                                                                                                                                                                                                                                                                                                                      | х    |                                                        |                                      |                        |                        |                           |                        |                             |      |        |                     |                                               |                  | Х   |
| Line(s) & Track<br>Number              | Zone "C" TCR - C99 – Alexandria<br>Alexandria V.A.                                                                                                                                                                                                                                                                                                                                                                                                                                                                                                                   |      |                                                        | Yard, Chain Marker and/or Station(s) |                        |                        | From                      |                        |                             |      |        | То                  |                                               |                  |     |
| Materia.                               | Head Car Number                                                                                                                                                                                                                                                                                                                                                                                                                                                                                                                                                      |      |                                                        | Number of Cars                       |                        |                        |                           |                        |                             |      |        |                     |                                               |                  |     |
| Vehicles                               | N/A                                                                                                                                                                                                                                                                                                                                                                                                                                                                                                                                                                  |      |                                                        | N/A Equipment                        |                        |                        |                           | FM 200 Fire System     |                             |      |        |                     |                                               |                  |     |
| Description                            | Observation                                                                                                                                                                                                                                                                                                                                                                                                                                                                                                                                                          |      |                                                        |                                      |                        |                        |                           | 1                      |                             |      |        |                     |                                               |                  |     |
|                                        | Retardant s<br>integration                                                                                                                                                                                                                                                                                                                                                                                                                                                                                                                                           |      |                                                        |                                      | tem                    | m Recommended Finding? |                           |                        |                             |      |        | No                  |                                               |                  |     |
|                                        | integration                                                                                                                                                                                                                                                                                                                                                                                                                                                                                                                                                          |      | Remedial Action Required?<br>Recommended Reinspection? |                                      |                        |                        |                           | Yes                    |                             |      |        |                     |                                               |                  |     |
|                                        |                                                                                                                                                                                                                                                                                                                                                                                                                                                                                                                                                                      |      |                                                        |                                      |                        |                        |                           | Ye                     | S                           |      |        |                     |                                               |                  |     |
| Remedial Action                        | TCR bungalow within the yard will have to be upgraded with better seals around HVAC and Fans to properly support the use of the FM 200 Fire Retardant System. Specifically with respect to the Room Integrity Test, which failed during the pre-test. Proper sealing will have to be implemented to prevent the escape of the chemical used in the system to extinguish fires effectively. Without this proper seal the chemical will escape through the vents/cracks and HVAC systems reducing the effectiveness of the deployment/retention time of the retardant. |      |                                                        |                                      |                        |                        |                           |                        |                             |      |        |                     |                                               |                  |     |