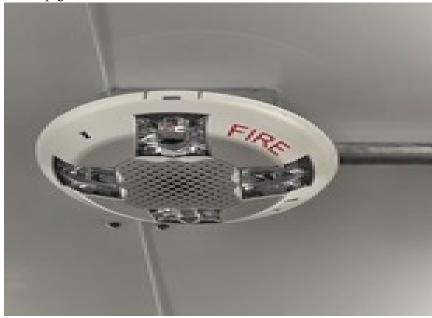

|                        |                             |      |        |                     |                                               |                  |     |



### Washington Metrorail Safety Commission

## Photos:



Picture11.png





Washington Metrorail Safety Commission

### Form WMSC-IR-1

# Picture12.png



Picture13.png





### Washington Metrorail Safety Commission

### Form WMSC-IR-1

## Picture14.png



Picture15.png





### Form WMSC-IR-1

#### \_. .



Picture3.png





Washington Metrorail Safety Commission

Form WMSC-IR-1

### Picture4.png



Picture5.png





### Washington Metrorail Safety Commission

### Form WMSC-IR-1

### Picture6.png



# Picture7.png





Washington Metrorail Safety Commission

Form WMSC-IR-1

### Picture8.png



Picture9.png



<sup>1</sup> The rail transit agency must provide WMSC with the necessary evidence (e.g. maintenance work order system records, photos, documentation, records, data, or other evidence) to close out the Remedial Action. Closeout of Remedial Actions may also be subject to ongoing WMSC verification inspections to ensure corrections are sufficient and effective.

 Inspector in Charge's Signature
 Date

|                            |                                                                                               | 2021/09/30 |
|----------------------------|-----------------------------------------------------------------------------------------------|------------|
| Inspector in Charge's Name | Inspection Team