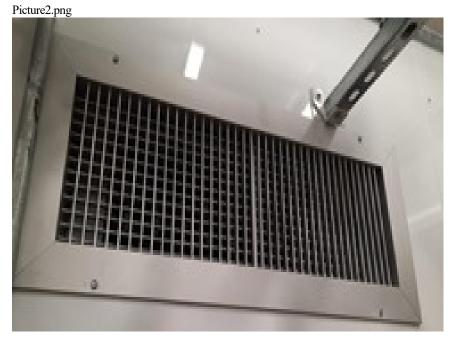

### Activity Summaries

Remedial Action Required<sup>1</sup> Recommended Reinspection

| Inspection Activity<br>#               | 1                                                                                                                                                                                                                                                                                                                                                                                                                                                                                                                                                                    | Ins  | pection Su                                             | bject                                | Pre-Testi<br>System    | ng FM 20               | 0 Fire Alarm              | & Suppression          | Activity Code               |      |        | QAI                 |                                               |                  |     |
|----------------------------------------|----------------------------------------------------------------------------------------------------------------------------------------------------------------------------------------------------------------------------------------------------------------------------------------------------------------------------------------------------------------------------------------------------------------------------------------------------------------------------------------------------------------------------------------------------------------------|------|--------------------------------------------------------|--------------------------------------|------------------------|------------------------|---------------------------|------------------------|-----------------------------|------|--------|---------------------|-----------------------------------------------|------------------|-----|
| Job Briefing<br>Employee<br>Name/Title |                                                                                                                                                                                                                                                                                                                                                                                                                                                                                                                                                                      |      |                                                        | Accompan                             | Accompanied Inspector? |                        | Yes                       | Out Brief<br>Conducted | Yes                         | Time |        | 07:30 AM            |                                               | Outside<br>Shift | No  |
| Related Reports                        | N/A                                                                                                                                                                                                                                                                                                                                                                                                                                                                                                                                                                  |      |                                                        | Related CAPS / Findings              |                        |                        |                           |                        |                             |      |        |                     |                                               | -                |     |
| Related Rules,                         | Ref                                                                                                                                                                                                                                                                                                                                                                                                                                                                                                                                                                  |      | e or SOP                                               |                                      |                        | Standard               |                           | Other / Title          |                             |      |        | Checklist Reference |                                               |                  |     |
| SOPs, Standards,<br>or Other           | PTASP, MIL-STD-882C                                                                                                                                                                                                                                                                                                                                                                                                                                                                                                                                                  |      |                                                        |                                      |                        |                        | WMATA SSCPP, WMATA<br>ASP |                        | AREMA Communication & Signa |      |        | gnals               | nals FM 200 Schematics,<br>Room Integrity MOP |                  |     |
| Inspection Location                    | Main<br>Track                                                                                                                                                                                                                                                                                                                                                                                                                                                                                                                                                        | Yard | Station                                                | OCC                                  | RTA F                  | acility                | WMSC<br>Office            | Track Type             | At-g                        | rade | Tunnel |                     | Elevated                                      |                  | N/A |
|                                        |                                                                                                                                                                                                                                                                                                                                                                                                                                                                                                                                                                      | х    |                                                        |                                      |                        |                        |                           |                        |                             |      |        |                     |                                               |                  | Х   |
| Line(s) & Track<br>Number              | Zone "C" TCR - C99 – Alexandria<br>Alexandria V.A.                                                                                                                                                                                                                                                                                                                                                                                                                                                                                                                   |      |                                                        | Yard, Chain Marker and/or Station(s) |                        |                        | From                      |                        |                             |      |        | То                  |                                               |                  |     |
| Materia.                               | Head Car Number                                                                                                                                                                                                                                                                                                                                                                                                                                                                                                                                                      |      |                                                        | Number of Cars                       |                        |                        |                           |                        |                             |      |        |                     |                                               |                  |     |
| Vehicles                               | N/A                                                                                                                                                                                                                                                                                                                                                                                                                                                                                                                                                                  |      |                                                        | N/A Equipment                        |                        |                        |                           | FM 200 Fire System     |                             |      |        |                     |                                               |                  |     |
| Description                            | Observation                                                                                                                                                                                                                                                                                                                                                                                                                                                                                                                                                          |      |                                                        |                                      |                        |                        |                           | 1                      |                             |      |        |                     |                                               |                  |     |
|                                        | Retardant s<br>integration                                                                                                                                                                                                                                                                                                                                                                                                                                                                                                                                           |      |                                                        |                                      | tem                    | m Recommended Finding? |                           |                        |                             |      |        | No                  |                                               |                  |     |
|                                        | integration                                                                                                                                                                                                                                                                                                                                                                                                                                                                                                                                                          |      | Remedial Action Required?<br>Recommended Reinspection? |                                      |                        |                        |                           | Yes                    |                             |      |        |                     |                                               |                  |     |
|                                        |                                                                                                                                                                                                                                                                                                                                                                                                                                                                                                                                                                      |      |                                                        |                                      |                        |                        |                           | Ye                     | S                           |      |        |                     |                                               |                  |     |
| Remedial Action                        | TCR bungalow within the yard will have to be upgraded with better seals around HVAC and Fans to properly support the use of the FM 200 Fire Retardant System. Specifically with respect to the Room Integrity Test, which failed during the pre-test. Proper sealing will have to be implemented to prevent the escape of the chemical used in the system to extinguish fires effectively. Without this proper seal the chemical will escape through the vents/cracks and HVAC systems reducing the effectiveness of the deployment/retention time of the retardant. |      |                                                        |                                      |                        |                        |                           |                        |                             |      |        |                     |                                               |                  |     |