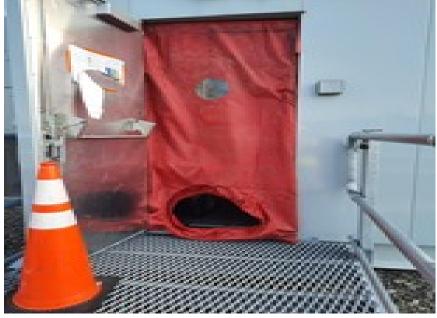

### Activity Summaries

Remedial Action Required<sup>1</sup> Recommended Reinspection

| Inspection Activity<br>#               | 1                                                                                                                                                                                                                                                                                                                                                                                                                                                                                                                                                                    | Ins  | pection Su                                             | bject                                | Pre-Testi<br>System    | ng FM 20               | 0 Fire Alarm              | & Suppression          | Activity Code               |      |        | QAI                 |                                               |                  |     |
|----------------------------------------|----------------------------------------------------------------------------------------------------------------------------------------------------------------------------------------------------------------------------------------------------------------------------------------------------------------------------------------------------------------------------------------------------------------------------------------------------------------------------------------------------------------------------------------------------------------------|------|--------------------------------------------------------|--------------------------------------|------------------------|------------------------|---------------------------|------------------------|-----------------------------|------|--------|---------------------|-----------------------------------------------|------------------|-----|
| Job Briefing<br>Employee<br>Name/Title |                                                                                                                                                                                                                                                                                                                                                                                                                                                                                                                                                                      |      |                                                        | Accompan                             | Accompanied Inspector? |                        | Yes                       | Out Brief<br>Conducted | Yes                         | Time |        | 07:30 AM            |                                               | Outside<br>Shift | No  |
| Related Reports                        | N/A                                                                                                                                                                                                                                                                                                                                                                                                                                                                                                                                                                  |      |                                                        | Related CAPS / Findings              |                        |                        |                           |                        |                             |      |        |                     |                                               | -                |     |
| Related Rules,                         | Ref                                                                                                                                                                                                                                                                                                                                                                                                                                                                                                                                                                  |      | e or SOP                                               |                                      |                        | Standard               |                           | Other / Title          |                             |      |        | Checklist Reference |                                               |                  |     |
| SOPs, Standards,<br>or Other           | PTASP, MIL-STD-882C                                                                                                                                                                                                                                                                                                                                                                                                                                                                                                                                                  |      |                                                        |                                      |                        |                        | WMATA SSCPP, WMATA<br>ASP |                        | AREMA Communication & Signa |      |        | gnals               | nals FM 200 Schematics,<br>Room Integrity MOP |                  |     |
| Inspection Location                    | Main<br>Track                                                                                                                                                                                                                                                                                                                                                                                                                                                                                                                                                        | Yard | Station                                                | OCC                                  | RTA F                  | acility                | WMSC<br>Office            | Track Type             | At-g                        | rade | Tunnel |                     | Elevated                                      |                  | N/A |
|                                        |                                                                                                                                                                                                                                                                                                                                                                                                                                                                                                                                                                      | х    |                                                        |                                      |                        |                        |                           |                        |                             |      |        |                     |                                               |                  | Х   |
| Line(s) & Track<br>Number              | Zone "C" TCR - C99 – Alexandria<br>Alexandria V.A.                                                                                                                                                                                                                                                                                                                                                                                                                                                                                                                   |      |                                                        | Yard, Chain Marker and/or Station(s) |                        |                        | From                      |                        |                             |      |        | То                  |                                               |                  |     |
| Materia.                               | Head Car Number                                                                                                                                                                                                                                                                                                                                                                                                                                                                                                                                                      |      |                                                        | Number of Cars                       |                        |                        |                           |                        |                             |      |        |                     |                                               |                  |     |
| Vehicles                               | N/A                                                                                                                                                                                                                                                                                                                                                                                                                                                                                                                                                                  |      |                                                        | N/A Equipment                        |                        |                        |                           | FM 200 Fire System     |                             |      |        |                     |                                               |                  |     |
| Description                            | Observation                                                                                                                                                                                                                                                                                                                                                                                                                                                                                                                                                          |      |                                                        |                                      |                        |                        |                           | 1                      |                             |      |        |                     |                                               |                  |     |
|                                        | Retardant s<br>integration                                                                                                                                                                                                                                                                                                                                                                                                                                                                                                                                           |      |                                                        |                                      | tem                    | m Recommended Finding? |                           |                        |                             |      |        | No                  |                                               |                  |     |
|                                        | integration                                                                                                                                                                                                                                                                                                                                                                                                                                                                                                                                                          |      | Remedial Action Required?<br>Recommended Reinspection? |                                      |                        |                        |                           | Yes                    |                             |      |        |                     |                                               |                  |     |
|                                        |                                                                                                                                                                                                                                                                                                                                                                                                                                                                                                                                                                      |      |                                                        |                                      |                        |                        |                           | Ye                     | S                           |      |        |                     |                                               |                  |     |
| Remedial Action                        | TCR bungalow within the yard will have to be upgraded with better seals around HVAC and Fans to properly support the use of the FM 200 Fire Retardant System. Specifically with respect to the Room Integrity Test, which failed during the pre-test. Proper sealing will have to be implemented to prevent the escape of the chemical used in the system to extinguish fires effectively. Without this proper seal the chemical will escape through the vents/cracks and HVAC systems reducing the effectiveness of the deployment/retention time of the retardant. |      |                                                        |                                      |                        |                        |                           |                        |                             |      |        |                     |                                               |                  |     |