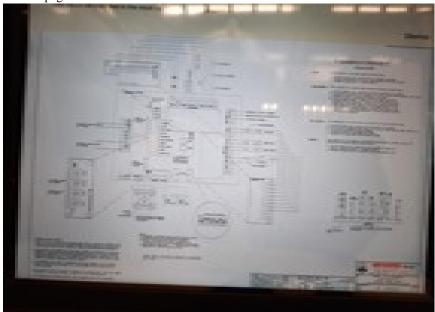

### Activity Summaries

Remedial Action Required<sup>1</sup> Recommended Reinspection

| Inspection Activity<br>#               | 1                                                                                                                                                                                                                                                                                                                                                                                                                                                                                                                                                                    | Ins  | pection Su                                             | bject                                | Pre-Testi<br>System    | ng FM 20               | 0 Fire Alarm              | & Suppression          | Activity Code               |      |        | QAI                 |                                               |                  |     |
|----------------------------------------|----------------------------------------------------------------------------------------------------------------------------------------------------------------------------------------------------------------------------------------------------------------------------------------------------------------------------------------------------------------------------------------------------------------------------------------------------------------------------------------------------------------------------------------------------------------------|------|--------------------------------------------------------|--------------------------------------|------------------------|------------------------|---------------------------|------------------------|-----------------------------|------|--------|---------------------|-----------------------------------------------|------------------|-----|
| Job Briefing<br>Employee<br>Name/Title |                                                                                                                                                                                                                                                                                                                                                                                                                                                                                                                                                                      |      |                                                        | Accompan                             | Accompanied Inspector? |                        | Yes                       | Out Brief<br>Conducted | Yes                         | Time |        | 07:30 AM            |                                               | Outside<br>Shift | No  |
| Related Reports                        | N/A                                                                                                                                                                                                                                                                                                                                                                                                                                                                                                                                                                  |      |                                                        | Related CAPS / Findings              |                        |                        |                           |                        |                             |      |        |                     |                                               | -                |     |
| Related Rules,                         | Ref                                                                                                                                                                                                                                                                                                                                                                                                                                                                                                                                                                  |      | e or SOP                                               |                                      |                        | Standard               |                           | Other / Title          |                             |      |        | Checklist Reference |                                               |                  |     |
| SOPs, Standards,<br>or Other           | PTASP, MIL-STD-882C                                                                                                                                                                                                                                                                                                                                                                                                                                                                                                                                                  |      |                                                        |                                      |                        |                        | WMATA SSCPP, WMATA<br>ASP |                        | AREMA Communication & Signa |      |        | gnals               | nals FM 200 Schematics,<br>Room Integrity MOP |                  |     |
| Inspection Location                    | Main<br>Track                                                                                                                                                                                                                                                                                                                                                                                                                                                                                                                                                        | Yard | Station                                                | OCC                                  | RTA F                  | acility                | WMSC<br>Office            | Track Type             | At-g                        | rade | Tunnel |                     | Elevated                                      |                  | N/A |
|                                        |                                                                                                                                                                                                                                                                                                                                                                                                                                                                                                                                                                      | х    |                                                        |                                      |                        |                        |                           |                        |                             |      |        |                     |                                               |                  | Х   |
| Line(s) & Track<br>Number              | Zone "C" TCR - C99 – Alexandria<br>Alexandria V.A.                                                                                                                                                                                                                                                                                                                                                                                                                                                                                                                   |      |                                                        | Yard, Chain Marker and/or Station(s) |                        |                        | From                      |                        |                             |      |        | То                  |                                               |                  |     |
| Materia.                               | Head Car Number                                                                                                                                                                                                                                                                                                                                                                                                                                                                                                                                                      |      |                                                        | Number of Cars                       |                        |                        |                           |                        |                             |      |        |                     |                                               |                  |     |
| Vehicles                               | N/A                                                                                                                                                                                                                                                                                                                                                                                                                                                                                                                                                                  |      |                                                        | N/A Equipment                        |                        |                        |                           | FM 200 Fire System     |                             |      |        |                     |                                               |                  |     |
| Description                            | Observation                                                                                                                                                                                                                                                                                                                                                                                                                                                                                                                                                          |      |                                                        |                                      |                        |                        |                           | 1                      |                             |      |        |                     |                                               |                  |     |
|                                        | Retardant s<br>integration                                                                                                                                                                                                                                                                                                                                                                                                                                                                                                                                           |      |                                                        |                                      | tem                    | m Recommended Finding? |                           |                        |                             |      |        | No                  |                                               |                  |     |
|                                        | integration                                                                                                                                                                                                                                                                                                                                                                                                                                                                                                                                                          |      | Remedial Action Required?<br>Recommended Reinspection? |                                      |                        |                        |                           | Yes                    |                             |      |        |                     |                                               |                  |     |
|                                        |                                                                                                                                                                                                                                                                                                                                                                                                                                                                                                                                                                      |      |                                                        |                                      |                        |                        |                           | Ye                     | S                           |      |        |                     |                                               |                  |     |
| Remedial Action                        | TCR bungalow within the yard will have to be upgraded with better seals around HVAC and Fans to properly support the use of the FM 200 Fire Retardant System. Specifically with respect to the Room Integrity Test, which failed during the pre-test. Proper sealing will have to be implemented to prevent the escape of the chemical used in the system to extinguish fires effectively. Without this proper seal the chemical will escape through the vents/cracks and HVAC systems reducing the effectiveness of the deployment/retention time of the retardant. |      |                                                        |                                      |                        |                        |                           |                        |                             |      |        |                     |                                               |                  |     |