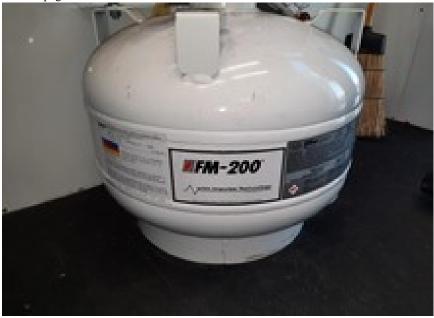

### Activity Summaries

Remedial Action Required<sup>1</sup> Recommended Reinspection

| Inspection Activity<br>#               | 1                                                                                                                                                                                                                                                                                                                                                                                                                                                                                                                                                                    | Ins  | pection Su                                             | bject                                | Pre-Testi<br>System    | ng FM 20               | 0 Fire Alarm              | & Suppression          | Activity Code               |      |        | QAI                 |                                               |                  |     |
|----------------------------------------|----------------------------------------------------------------------------------------------------------------------------------------------------------------------------------------------------------------------------------------------------------------------------------------------------------------------------------------------------------------------------------------------------------------------------------------------------------------------------------------------------------------------------------------------------------------------|------|--------------------------------------------------------|--------------------------------------|------------------------|------------------------|---------------------------|------------------------|-----------------------------|------|--------|---------------------|-----------------------------------------------|------------------|-----|
| Job Briefing<br>Employee<br>Name/Title |                                                                                                                                                                                                                                                                                                                                                                                                                                                                                                                                                                      |      |                                                        | Accompan                             | Accompanied Inspector? |                        | Yes                       | Out Brief<br>Conducted | Yes                         | Time |        | 07:30 AM            |                                               | Outside<br>Shift | No  |
| Related Reports                        | N/A                                                                                                                                                                                                                                                                                                                                                                                                                                                                                                                                                                  |      |                                                        | Related CAPS / Findings              |                        |                        |                           |                        |                             |      |        |                     |                                               | -                |     |
| Related Rules,                         | Ref                                                                                                                                                                                                                                                                                                                                                                                                                                                                                                                                                                  |      | e or SOP                                               |                                      |                        | Standard               |                           | Other / Title          |                             |      |        | Checklist Reference |                                               |                  |     |
| SOPs, Standards,<br>or Other           | PTASP, MIL-STD-882C                                                                                                                                                                                                                                                                                                                                                                                                                                                                                                                                                  |      |                                                        |                                      |                        |                        | WMATA SSCPP, WMATA<br>ASP |                        | AREMA Communication & Signa |      |        | gnals               | nals FM 200 Schematics,<br>Room Integrity MOP |                  |     |
| Inspection Location                    | Main<br>Track                                                                                                                                                                                                                                                                                                                                                                                                                                                                                                                                                        | Yard | Station                                                | OCC                                  | RTA F                  | acility                | WMSC<br>Office            | Track Type             | At-g                        | rade | Tunnel |                     | Elevated                                      |                  | N/A |
|                                        |                                                                                                                                                                                                                                                                                                                                                                                                                                                                                                                                                                      | х    |                                                        |                                      |                        |                        |                           |                        |                             |      |        |                     |                                               |                  | Х   |
| Line(s) & Track<br>Number              | Zone "C" TCR - C99 – Alexandria<br>Alexandria V.A.                                                                                                                                                                                                                                                                                                                                                                                                                                                                                                                   |      |                                                        | Yard, Chain Marker and/or Station(s) |                        |                        | From                      |                        |                             |      |        | То                  |                                               |                  |     |
| Materia.                               | Head Car Number                                                                                                                                                                                                                                                                                                                                                                                                                                                                                                                                                      |      |                                                        | Number of Cars                       |                        |                        |                           |                        |                             |      |        |                     |                                               |                  |     |
| Vehicles                               | N/A                                                                                                                                                                                                                                                                                                                                                                                                                                                                                                                                                                  |      |                                                        | N/A Equipment                        |                        |                        |                           | FM 200 Fire System     |                             |      |        |                     |                                               |                  |     |
| Description                            | Observation                                                                                                                                                                                                                                                                                                                                                                                                                                                                                                                                                          |      |                                                        |                                      |                        |                        |                           | 1                      |                             |      |        |                     |                                               |                  |     |
|                                        | Retardant s<br>integration                                                                                                                                                                                                                                                                                                                                                                                                                                                                                                                                           |      |                                                        |                                      | tem                    | m Recommended Finding? |                           |                        |                             |      |        | No                  |                                               |                  |     |
|                                        | integration                                                                                                                                                                                                                                                                                                                                                                                                                                                                                                                                                          |      | Remedial Action Required?<br>Recommended Reinspection? |                                      |                        |                        |                           | Yes                    |                             |      |        |                     |                                               |                  |     |
|                                        |                                                                                                                                                                                                                                                                                                                                                                                                                                                                                                                                                                      |      |                                                        |                                      |                        |                        |                           | Ye                     | S                           |      |        |                     |                                               |                  |     |
| Remedial Action                        | TCR bungalow within the yard will have to be upgraded with better seals around HVAC and Fans to properly support the use of the FM 200 Fire Retardant System. Specifically with respect to the Room Integrity Test, which failed during the pre-test. Proper sealing will have to be implemented to prevent the escape of the chemical used in the system to extinguish fires effectively. Without this proper seal the chemical will escape through the vents/cracks and HVAC systems reducing the effectiveness of the deployment/retention time of the retardant. |      |                                                        |                                      |                        |                        |                           |                        |                             |      |        |                     |                                               |                  |     |