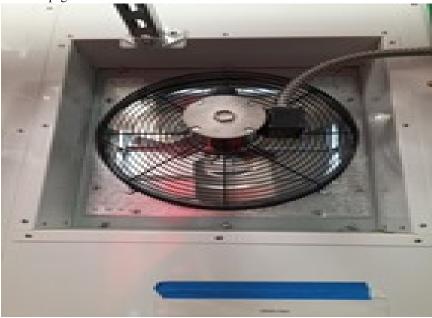

### Activity Summaries

Remedial Action Required<sup>1</sup> Recommended Reinspection

| Inspection Activity<br>#               | 1                                                                                                                                                                                                                                                                                                                                                                                                                                                                                                                                                                    | Ins  | pection Su                                             | bject                                | Pre-Testi<br>System    | ng FM 20               | 0 Fire Alarm              | & Suppression          | Activity Code               |      |        | QAI                 |                                               |                  |     |
|----------------------------------------|----------------------------------------------------------------------------------------------------------------------------------------------------------------------------------------------------------------------------------------------------------------------------------------------------------------------------------------------------------------------------------------------------------------------------------------------------------------------------------------------------------------------------------------------------------------------|------|--------------------------------------------------------|--------------------------------------|------------------------|------------------------|---------------------------|------------------------|-----------------------------|------|--------|---------------------|-----------------------------------------------|------------------|-----|
| Job Briefing<br>Employee<br>Name/Title |                                                                                                                                                                                                                                                                                                                                                                                                                                                                                                                                                                      |      |                                                        | Accompan                             | Accompanied Inspector? |                        | Yes                       | Out Brief<br>Conducted | Yes                         | Time |        | 07:30 AM            |                                               | Outside<br>Shift | No  |
| Related Reports                        | N/A                                                                                                                                                                                                                                                                                                                                                                                                                                                                                                                                                                  |      |                                                        | Related CAPS / Findings              |                        |                        |                           |                        |                             |      |        |                     |                                               | -                |     |
| Related Rules,                         | Ref                                                                                                                                                                                                                                                                                                                                                                                                                                                                                                                                                                  |      | e or SOP                                               |                                      |                        | Standard               |                           | Other / Title          |                             |      |        | Checklist Reference |                                               |                  |     |
| SOPs, Standards,<br>or Other           | PTASP, MIL-STD-882C                                                                                                                                                                                                                                                                                                                                                                                                                                                                                                                                                  |      |                                                        |                                      |                        |                        | WMATA SSCPP, WMATA<br>ASP |                        | AREMA Communication & Signa |      |        | gnals               | nals FM 200 Schematics,<br>Room Integrity MOP |                  |     |
| Inspection Location                    | Main<br>Track                                                                                                                                                                                                                                                                                                                                                                                                                                                                                                                                                        | Yard | Station                                                | OCC                                  | RTA F                  | acility                | WMSC<br>Office            | Track Type             | At-g                        | rade | Tunnel |                     | Elevated                                      |                  | N/A |
|                                        |                                                                                                                                                                                                                                                                                                                                                                                                                                                                                                                                                                      | х    |                                                        |                                      |                        |                        |                           |                        |                             |      |        |                     |                                               |                  | Х   |
| Line(s) & Track<br>Number              | Zone "C" TCR - C99 – Alexandria<br>Alexandria V.A.                                                                                                                                                                                                                                                                                                                                                                                                                                                                                                                   |      |                                                        | Yard, Chain Marker and/or Station(s) |                        |                        | From                      |                        |                             |      |        | То                  |                                               |                  |     |
| Materia.                               | Head Car Number                                                                                                                                                                                                                                                                                                                                                                                                                                                                                                                                                      |      |                                                        | Number of Cars                       |                        |                        |                           |                        |                             |      |        |                     |                                               |                  |     |
| Vehicles                               | N/A                                                                                                                                                                                                                                                                                                                                                                                                                                                                                                                                                                  |      |                                                        | N/A Equipment                        |                        |                        |                           | FM 200 Fire System     |                             |      |        |                     |                                               |                  |     |
| Description                            | Observation                                                                                                                                                                                                                                                                                                                                                                                                                                                                                                                                                          |      |                                                        |                                      |                        |                        |                           | 1                      |                             |      |        |                     |                                               |                  |     |
|                                        | Retardant s<br>integration                                                                                                                                                                                                                                                                                                                                                                                                                                                                                                                                           |      |                                                        |                                      | tem                    | m Recommended Finding? |                           |                        |                             |      |        | No                  |                                               |                  |     |
|                                        | integration                                                                                                                                                                                                                                                                                                                                                                                                                                                                                                                                                          |      | Remedial Action Required?<br>Recommended Reinspection? |                                      |                        |                        |                           | Yes                    |                             |      |        |                     |                                               |                  |     |
|                                        |                                                                                                                                                                                                                                                                                                                                                                                                                                                                                                                                                                      |      |                                                        |                                      |                        |                        |                           | Ye                     | S                           |      |        |                     |                                               |                  |     |
| Remedial Action                        | TCR bungalow within the yard will have to be upgraded with better seals around HVAC and Fans to properly support the use of the FM 200 Fire Retardant System. Specifically with respect to the Room Integrity Test, which failed during the pre-test. Proper sealing will have to be implemented to prevent the escape of the chemical used in the system to extinguish fires effectively. Without this proper seal the chemical will escape through the vents/cracks and HVAC systems reducing the effectiveness of the deployment/retention time of the retardant. |      |                                                        |                                      |                        |                        |                           |                        |                             |      |        |                     |                                               |                  |     |