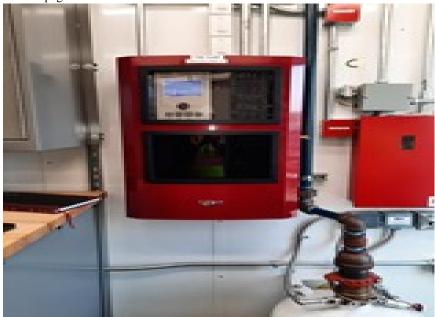

### Activity Summaries

Remedial Action Required<sup>1</sup> Recommended Reinspection

| Inspection Activity<br>#               | 1                                                                                                                                                                                                                                                                                                                                                                                                                                                                                                                                                                    | Ins  | pection Su                                             | bject                                | Pre-Testi<br>System    | ng FM 20               | 0 Fire Alarm              | & Suppression          | Activity Code               |      |        | QAI                 |                                               |                  |     |
|----------------------------------------|----------------------------------------------------------------------------------------------------------------------------------------------------------------------------------------------------------------------------------------------------------------------------------------------------------------------------------------------------------------------------------------------------------------------------------------------------------------------------------------------------------------------------------------------------------------------|------|--------------------------------------------------------|--------------------------------------|------------------------|------------------------|---------------------------|------------------------|-----------------------------|------|--------|---------------------|-----------------------------------------------|------------------|-----|
| Job Briefing<br>Employee<br>Name/Title |                                                                                                                                                                                                                                                                                                                                                                                                                                                                                                                                                                      |      |                                                        | Accompan                             | Accompanied Inspector? |                        | Yes                       | Out Brief<br>Conducted | Yes                         | Time |        | 07:30 AM            |                                               | Outside<br>Shift | No  |
| Related Reports                        | N/A                                                                                                                                                                                                                                                                                                                                                                                                                                                                                                                                                                  |      |                                                        | Related CAPS / Findings              |                        |                        |                           |                        |                             |      |        |                     |                                               | -                |     |
| Related Rules,                         | Ref                                                                                                                                                                                                                                                                                                                                                                                                                                                                                                                                                                  |      | e or SOP                                               |                                      |                        | Standard               |                           | Other / Title          |                             |      |        | Checklist Reference |                                               |                  |     |
| SOPs, Standards,<br>or Other           | PTASP, MIL-STD-882C                                                                                                                                                                                                                                                                                                                                                                                                                                                                                                                                                  |      |                                                        |                                      |                        |                        | WMATA SSCPP, WMATA<br>ASP |                        | AREMA Communication & Signa |      |        | gnals               | nals FM 200 Schematics,<br>Room Integrity MOP |                  |     |
| Inspection Location                    | Main<br>Track                                                                                                                                                                                                                                                                                                                                                                                                                                                                                                                                                        | Yard | Station                                                | OCC                                  | RTA F                  | acility                | WMSC<br>Office            | Track Type             | At-g                        | rade | Tunnel |                     | Elevated                                      |                  | N/A |
|                                        |                                                                                                                                                                                                                                                                                                                                                                                                                                                                                                                                                                      | х    |                                                        |                                      |                        |                        |                           |                        |                             |      |        |                     |                                               |                  | Х   |
| Line(s) & Track<br>Number              | Zone "C" TCR - C99 – Alexandria<br>Alexandria V.A.                                                                                                                                                                                                                                                                                                                                                                                                                                                                                                                   |      |                                                        | Yard, Chain Marker and/or Station(s) |                        |                        | From                      |                        |                             |      |        | То                  |                                               |                  |     |
| Materia.                               | Head Car Number                                                                                                                                                                                                                                                                                                                                                                                                                                                                                                                                                      |      |                                                        | Number of Cars                       |                        |                        |                           |                        |                             |      |        |                     |                                               |                  |     |
| Vehicles                               | N/A                                                                                                                                                                                                                                                                                                                                                                                                                                                                                                                                                                  |      |                                                        | N/A Equipment                        |                        |                        |                           | FM 200 Fire System     |                             |      |        |                     |                                               |                  |     |
| Description                            | Observation                                                                                                                                                                                                                                                                                                                                                                                                                                                                                                                                                          |      |                                                        |                                      |                        |                        |                           | 1                      |                             |      |        |                     |                                               |                  |     |
|                                        | Retardant s<br>integration                                                                                                                                                                                                                                                                                                                                                                                                                                                                                                                                           |      |                                                        |                                      | tem                    | m Recommended Finding? |                           |                        |                             |      |        | No                  |                                               |                  |     |
|                                        | integration                                                                                                                                                                                                                                                                                                                                                                                                                                                                                                                                                          |      | Remedial Action Required?<br>Recommended Reinspection? |                                      |                        |                        |                           | Yes                    |                             |      |        |                     |                                               |                  |     |
|                                        |                                                                                                                                                                                                                                                                                                                                                                                                                                                                                                                                                                      |      |                                                        |                                      |                        |                        |                           | Ye                     | S                           |      |        |                     |                                               |                  |     |
| Remedial Action                        | TCR bungalow within the yard will have to be upgraded with better seals around HVAC and Fans to properly support the use of the FM 200 Fire Retardant System. Specifically with respect to the Room Integrity Test, which failed during the pre-test. Proper sealing will have to be implemented to prevent the escape of the chemical used in the system to extinguish fires effectively. Without this proper seal the chemical will escape through the vents/cracks and HVAC systems reducing the effectiveness of the deployment/retention time of the retardant. |      |                                                        |                                      |                        |                        |                           |                        |                             |      |        |                     |                                               |                  |     |