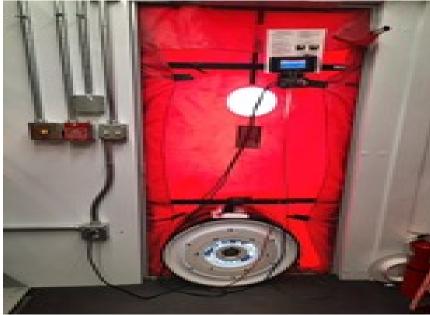

### Activity Summaries

Remedial Action Required<sup>1</sup> Recommended Reinspection

| Inspection Activity<br>#               | 1                                                                                                                                                                                                                                                                                                                                                                                                                                                                                                                                                                    | Ins  | pection Su                                             | bject                                | Pre-Testi<br>System    | ng FM 20               | 0 Fire Alarm              | & Suppression          | Activity Code               |      |        | QAI                 |                                               |                  |     |
|----------------------------------------|----------------------------------------------------------------------------------------------------------------------------------------------------------------------------------------------------------------------------------------------------------------------------------------------------------------------------------------------------------------------------------------------------------------------------------------------------------------------------------------------------------------------------------------------------------------------|------|--------------------------------------------------------|--------------------------------------|------------------------|------------------------|---------------------------|------------------------|-----------------------------|------|--------|---------------------|-----------------------------------------------|------------------|-----|
| Job Briefing<br>Employee<br>Name/Title |                                                                                                                                                                                                                                                                                                                                                                                                                                                                                                                                                                      |      |                                                        | Accompan                             | Accompanied Inspector? |                        | Yes                       | Out Brief<br>Conducted | Yes                         | Time |        | 07:30 AM            |                                               | Outside<br>Shift | No  |
| Related Reports                        | N/A                                                                                                                                                                                                                                                                                                                                                                                                                                                                                                                                                                  |      |                                                        | Related CAPS / Findings              |                        |                        |                           |                        |                             |      |        |                     |                                               | -                |     |
| Related Rules,                         | Ref                                                                                                                                                                                                                                                                                                                                                                                                                                                                                                                                                                  |      | e or SOP                                               |                                      |                        | Standard               |                           | Other / Title          |                             |      |        | Checklist Reference |                                               |                  |     |
| SOPs, Standards,<br>or Other           | PTASP, MIL-STD-882C                                                                                                                                                                                                                                                                                                                                                                                                                                                                                                                                                  |      |                                                        |                                      |                        |                        | WMATA SSCPP, WMATA<br>ASP |                        | AREMA Communication & Signa |      |        | gnals               | nals FM 200 Schematics,<br>Room Integrity MOP |                  |     |
| Inspection Location                    | Main<br>Track                                                                                                                                                                                                                                                                                                                                                                                                                                                                                                                                                        | Yard | Station                                                | OCC                                  | RTA F                  | acility                | WMSC<br>Office            | Track Type             | At-g                        | rade | Tunnel |                     | Elevated                                      |                  | N/A |
|                                        |                                                                                                                                                                                                                                                                                                                                                                                                                                                                                                                                                                      | х    |                                                        |                                      |                        |                        |                           |                        |                             |      |        |                     |                                               |                  | Х   |
| Line(s) & Track<br>Number              | Zone "C" TCR - C99 – Alexandria<br>Alexandria V.A.                                                                                                                                                                                                                                                                                                                                                                                                                                                                                                                   |      |                                                        | Yard, Chain Marker and/or Station(s) |                        |                        | From                      |                        |                             |      |        | То                  |                                               |                  |     |
| Materia.                               | Head Car Number                                                                                                                                                                                                                                                                                                                                                                                                                                                                                                                                                      |      |                                                        | Number of Cars                       |                        |                        |                           |                        |                             |      |        |                     |                                               |                  |     |
| Vehicles                               | N/A                                                                                                                                                                                                                                                                                                                                                                                                                                                                                                                                                                  |      |                                                        | N/A Equipment                        |                        |                        |                           | FM 200 Fire System     |                             |      |        |                     |                                               |                  |     |
| Description                            | Observation                                                                                                                                                                                                                                                                                                                                                                                                                                                                                                                                                          |      |                                                        |                                      |                        |                        |                           | 1                      |                             |      |        |                     |                                               |                  |     |
|                                        | Retardant s<br>integration                                                                                                                                                                                                                                                                                                                                                                                                                                                                                                                                           |      |                                                        |                                      | tem                    | m Recommended Finding? |                           |                        |                             |      |        | No                  |                                               |                  |     |
|                                        | integration                                                                                                                                                                                                                                                                                                                                                                                                                                                                                                                                                          |      | Remedial Action Required?<br>Recommended Reinspection? |                                      |                        |                        |                           | Yes                    |                             |      |        |                     |                                               |                  |     |
|                                        |                                                                                                                                                                                                                                                                                                                                                                                                                                                                                                                                                                      |      |                                                        |                                      |                        |                        |                           | Ye                     | S                           |      |        |                     |                                               |                  |     |
| Remedial Action                        | TCR bungalow within the yard will have to be upgraded with better seals around HVAC and Fans to properly support the use of the FM 200 Fire Retardant System. Specifically with respect to the Room Integrity Test, which failed during the pre-test. Proper sealing will have to be implemented to prevent the escape of the chemical used in the system to extinguish fires effectively. Without this proper seal the chemical will escape through the vents/cracks and HVAC systems reducing the effectiveness of the deployment/retention time of the retardant. |      |                                                        |                                      |                        |                        |                           |                        |                             |      |        |                     |                                               |                  |     |