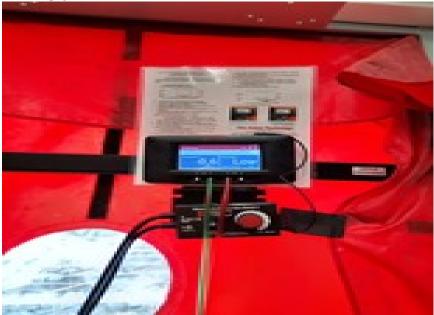

### Activity Summaries

Remedial Action Required<sup>1</sup> Recommended Reinspection

| Inspection Activity<br>#               | 1                                                                                                                                                                                                                                                                                                                                                                                                                                                                                                                                                                    | Ins  | pection Su                                             | bject                                | Pre-Testi<br>System    | ng FM 20               | 0 Fire Alarm              | & Suppression          | Activity Code               |      |        | QAI                 |                                               |                  |     |
|----------------------------------------|----------------------------------------------------------------------------------------------------------------------------------------------------------------------------------------------------------------------------------------------------------------------------------------------------------------------------------------------------------------------------------------------------------------------------------------------------------------------------------------------------------------------------------------------------------------------|------|--------------------------------------------------------|--------------------------------------|------------------------|------------------------|---------------------------|------------------------|-----------------------------|------|--------|---------------------|-----------------------------------------------|------------------|-----|
| Job Briefing<br>Employee<br>Name/Title |                                                                                                                                                                                                                                                                                                                                                                                                                                                                                                                                                                      |      |                                                        | Accompan                             | Accompanied Inspector? |                        | Yes                       | Out Brief<br>Conducted | Yes                         | Time |        | 07:30 AM            |                                               | Outside<br>Shift | No  |
| Related Reports                        | N/A                                                                                                                                                                                                                                                                                                                                                                                                                                                                                                                                                                  |      |                                                        | Related CAPS / Findings              |                        |                        |                           |                        |                             |      |        |                     |                                               | -                |     |
| Related Rules,                         | Ref                                                                                                                                                                                                                                                                                                                                                                                                                                                                                                                                                                  |      | e or SOP                                               |                                      |                        | Standard               |                           | Other / Title          |                             |      |        | Checklist Reference |                                               |                  |     |
| SOPs, Standards,<br>or Other           | PTASP, MIL-STD-882C                                                                                                                                                                                                                                                                                                                                                                                                                                                                                                                                                  |      |                                                        |                                      |                        |                        | WMATA SSCPP, WMATA<br>ASP |                        | AREMA Communication & Signa |      |        | gnals               | nals FM 200 Schematics,<br>Room Integrity MOP |                  |     |
| Inspection Location                    | Main<br>Track                                                                                                                                                                                                                                                                                                                                                                                                                                                                                                                                                        | Yard | Station                                                | OCC                                  | RTA F                  | acility                | WMSC<br>Office            | Track Type             | At-g                        | rade | Tunnel |                     | Elevated                                      |                  | N/A |
|                                        |                                                                                                                                                                                                                                                                                                                                                                                                                                                                                                                                                                      | х    |                                                        |                                      |                        |                        |                           |                        |                             |      |        |                     |                                               |                  | Х   |
| Line(s) & Track<br>Number              | Zone "C" TCR - C99 – Alexandria<br>Alexandria V.A.                                                                                                                                                                                                                                                                                                                                                                                                                                                                                                                   |      |                                                        | Yard, Chain Marker and/or Station(s) |                        |                        | From                      |                        |                             |      |        | То                  |                                               |                  |     |
| Materia.                               | Head Car Number                                                                                                                                                                                                                                                                                                                                                                                                                                                                                                                                                      |      |                                                        | Number of Cars                       |                        |                        |                           |                        |                             |      |        |                     |                                               |                  |     |
| Vehicles                               | N/A                                                                                                                                                                                                                                                                                                                                                                                                                                                                                                                                                                  |      |                                                        | N/A Equipment                        |                        |                        |                           | FM 200 Fire System     |                             |      |        |                     |                                               |                  |     |
| Description                            | Observation                                                                                                                                                                                                                                                                                                                                                                                                                                                                                                                                                          |      |                                                        |                                      |                        |                        |                           | 1                      |                             |      |        |                     |                                               |                  |     |
|                                        | Retardant s<br>integration                                                                                                                                                                                                                                                                                                                                                                                                                                                                                                                                           |      |                                                        |                                      | tem                    | m Recommended Finding? |                           |                        |                             |      |        | No                  |                                               |                  |     |
|                                        | integration                                                                                                                                                                                                                                                                                                                                                                                                                                                                                                                                                          |      | Remedial Action Required?<br>Recommended Reinspection? |                                      |                        |                        |                           | Yes                    |                             |      |        |                     |                                               |                  |     |
|                                        |                                                                                                                                                                                                                                                                                                                                                                                                                                                                                                                                                                      |      |                                                        |                                      |                        |                        |                           | Ye                     | S                           |      |        |                     |                                               |                  |     |
| Remedial Action                        | TCR bungalow within the yard will have to be upgraded with better seals around HVAC and Fans to properly support the use of the FM 200 Fire Retardant System. Specifically with respect to the Room Integrity Test, which failed during the pre-test. Proper sealing will have to be implemented to prevent the escape of the chemical used in the system to extinguish fires effectively. Without this proper seal the chemical will escape through the vents/cracks and HVAC systems reducing the effectiveness of the deployment/retention time of the retardant. |      |                                                        |                                      |                        |                        |                           |                        |                             |      |        |                     |                                               |                  |     |