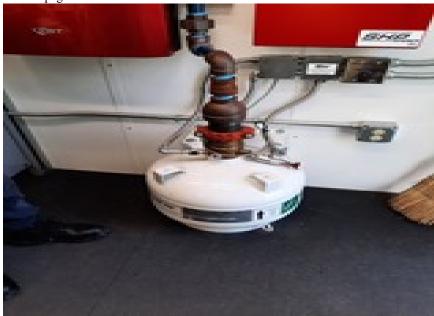

### Activity Summaries

Remedial Action Required<sup>1</sup> Recommended Reinspection

| Inspection Activity<br>#               | 1                                                                                                                                                                                                                                                                                                                                                                                                                                                                                                                                                                    | Ins  | pection Su                                             | bject                                | Pre-Testi<br>System    | ng FM 20               | 0 Fire Alarm              | & Suppression          | Activity Code               |      |        | QAI                 |                                               |                  |     |
|----------------------------------------|----------------------------------------------------------------------------------------------------------------------------------------------------------------------------------------------------------------------------------------------------------------------------------------------------------------------------------------------------------------------------------------------------------------------------------------------------------------------------------------------------------------------------------------------------------------------|------|--------------------------------------------------------|--------------------------------------|------------------------|------------------------|---------------------------|------------------------|-----------------------------|------|--------|---------------------|-----------------------------------------------|------------------|-----|
| Job Briefing<br>Employee<br>Name/Title |                                                                                                                                                                                                                                                                                                                                                                                                                                                                                                                                                                      |      |                                                        | Accompan                             | Accompanied Inspector? |                        | Yes                       | Out Brief<br>Conducted | Yes                         | Time |        | 07:30 AM            |                                               | Outside<br>Shift | No  |
| Related Reports                        | N/A                                                                                                                                                                                                                                                                                                                                                                                                                                                                                                                                                                  |      |                                                        | Related CAPS / Findings              |                        |                        |                           |                        |                             |      |        |                     |                                               | -                |     |
| Related Rules,                         | Ref                                                                                                                                                                                                                                                                                                                                                                                                                                                                                                                                                                  |      | e or SOP                                               |                                      |                        | Standard               |                           | Other / Title          |                             |      |        | Checklist Reference |                                               |                  |     |
| SOPs, Standards,<br>or Other           | PTASP, MIL-STD-882C                                                                                                                                                                                                                                                                                                                                                                                                                                                                                                                                                  |      |                                                        |                                      |                        |                        | WMATA SSCPP, WMATA<br>ASP |                        | AREMA Communication & Signa |      |        | gnals               | nals FM 200 Schematics,<br>Room Integrity MOP |                  |     |
| Inspection Location                    | Main<br>Track                                                                                                                                                                                                                                                                                                                                                                                                                                                                                                                                                        | Yard | Station                                                | OCC                                  | RTA F                  | acility                | WMSC<br>Office            | Track Type             | At-g                        | rade | Tunnel |                     | Elevated                                      |                  | N/A |
|                                        |                                                                                                                                                                                                                                                                                                                                                                                                                                                                                                                                                                      | х    |                                                        |                                      |                        |                        |                           |                        |                             |      |        |                     |                                               |                  | Х   |
| Line(s) & Track<br>Number              | Zone "C" TCR - C99 – Alexandria<br>Alexandria V.A.                                                                                                                                                                                                                                                                                                                                                                                                                                                                                                                   |      |                                                        | Yard, Chain Marker and/or Station(s) |                        |                        | From                      |                        |                             |      |        | То                  |                                               |                  |     |
| Materia.                               | Head Car Number                                                                                                                                                                                                                                                                                                                                                                                                                                                                                                                                                      |      |                                                        | Number of Cars                       |                        |                        |                           |                        |                             |      |        |                     |                                               |                  |     |
| Vehicles                               | N/A                                                                                                                                                                                                                                                                                                                                                                                                                                                                                                                                                                  |      |                                                        | N/A Equipment                        |                        |                        |                           | FM 200 Fire System     |                             |      |        |                     |                                               |                  |     |
| Description                            | Observation                                                                                                                                                                                                                                                                                                                                                                                                                                                                                                                                                          |      |                                                        |                                      |                        |                        |                           | 1                      |                             |      |        |                     |                                               |                  |     |
|                                        | Retardant s<br>integration                                                                                                                                                                                                                                                                                                                                                                                                                                                                                                                                           |      |                                                        |                                      | tem                    | m Recommended Finding? |                           |                        |                             |      |        | No                  |                                               |                  |     |
|                                        | integration                                                                                                                                                                                                                                                                                                                                                                                                                                                                                                                                                          |      | Remedial Action Required?<br>Recommended Reinspection? |                                      |                        |                        |                           | Yes                    |                             |      |        |                     |                                               |                  |     |
|                                        |                                                                                                                                                                                                                                                                                                                                                                                                                                                                                                                                                                      |      |                                                        |                                      |                        |                        |                           | Ye                     | S                           |      |        |                     |                                               |                  |     |
| Remedial Action                        | TCR bungalow within the yard will have to be upgraded with better seals around HVAC and Fans to properly support the use of the FM 200 Fire Retardant System. Specifically with respect to the Room Integrity Test, which failed during the pre-test. Proper sealing will have to be implemented to prevent the escape of the chemical used in the system to extinguish fires effectively. Without this proper seal the chemical will escape through the vents/cracks and HVAC systems reducing the effectiveness of the deployment/retention time of the retardant. |      |                                                        |                                      |                        |                        |                           |                        |                             |      |        |                     |                                               |                  |     |