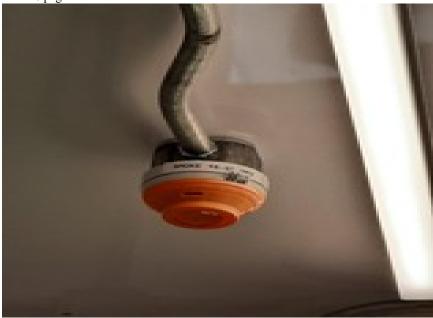

### Activity Summaries

Remedial Action Required<sup>1</sup> Recommended Reinspection

| Inspection Activity<br>#               | 1                                                                                                                                                                                                                                                                                                                                                                                                                                                                                                                                                                    | Ins  | pection Su                                             | bject                                | Pre-Testi<br>System    | ng FM 20               | 0 Fire Alarm              | & Suppression          | Activity Code               |      |        | QAI                 |                                               |                  |     |
|----------------------------------------|----------------------------------------------------------------------------------------------------------------------------------------------------------------------------------------------------------------------------------------------------------------------------------------------------------------------------------------------------------------------------------------------------------------------------------------------------------------------------------------------------------------------------------------------------------------------|------|--------------------------------------------------------|--------------------------------------|------------------------|------------------------|---------------------------|------------------------|-----------------------------|------|--------|---------------------|-----------------------------------------------|------------------|-----|
| Job Briefing<br>Employee<br>Name/Title |                                                                                                                                                                                                                                                                                                                                                                                                                                                                                                                                                                      |      |                                                        | Accompan                             | Accompanied Inspector? |                        | Yes                       | Out Brief<br>Conducted | Yes                         | Time |        | 07:30 AM            |                                               | Outside<br>Shift | No  |
| Related Reports                        | N/A                                                                                                                                                                                                                                                                                                                                                                                                                                                                                                                                                                  |      |                                                        | Related CAPS / Findings              |                        |                        |                           |                        |                             |      |        |                     |                                               | -                |     |
| Related Rules,                         | Ref                                                                                                                                                                                                                                                                                                                                                                                                                                                                                                                                                                  |      | e or SOP                                               |                                      |                        | Standard               |                           | Other / Title          |                             |      |        | Checklist Reference |                                               |                  |     |
| SOPs, Standards,<br>or Other           | PTASP, MIL-STD-882C                                                                                                                                                                                                                                                                                                                                                                                                                                                                                                                                                  |      |                                                        |                                      |                        |                        | WMATA SSCPP, WMATA<br>ASP |                        | AREMA Communication & Signa |      |        | gnals               | nals FM 200 Schematics,<br>Room Integrity MOP |                  |     |
| Inspection Location                    | Main<br>Track                                                                                                                                                                                                                                                                                                                                                                                                                                                                                                                                                        | Yard | Station                                                | OCC                                  | RTA F                  | acility                | WMSC<br>Office            | Track Type             | At-g                        | rade | Tunnel |                     | Elevated                                      |                  | N/A |
|                                        |                                                                                                                                                                                                                                                                                                                                                                                                                                                                                                                                                                      | х    |                                                        |                                      |                        |                        |                           |                        |                             |      |        |                     |                                               |                  | Х   |
| Line(s) & Track<br>Number              | Zone "C" TCR - C99 – Alexandria<br>Alexandria V.A.                                                                                                                                                                                                                                                                                                                                                                                                                                                                                                                   |      |                                                        | Yard, Chain Marker and/or Station(s) |                        |                        | From                      |                        |                             |      |        | То                  |                                               |                  |     |
| Materia.                               | Head Car Number                                                                                                                                                                                                                                                                                                                                                                                                                                                                                                                                                      |      |                                                        | Number of Cars                       |                        |                        |                           |                        |                             |      |        |                     |                                               |                  |     |
| Vehicles                               | N/A                                                                                                                                                                                                                                                                                                                                                                                                                                                                                                                                                                  |      |                                                        | N/A Equipment                        |                        |                        |                           | FM 200 Fire System     |                             |      |        |                     |                                               |                  |     |
| Description                            | Observation                                                                                                                                                                                                                                                                                                                                                                                                                                                                                                                                                          |      |                                                        |                                      |                        |                        |                           | 1                      |                             |      |        |                     |                                               |                  |     |
|                                        | Retardant s<br>integration                                                                                                                                                                                                                                                                                                                                                                                                                                                                                                                                           |      |                                                        |                                      | tem                    | m Recommended Finding? |                           |                        |                             |      |        | No                  |                                               |                  |     |
|                                        | integration                                                                                                                                                                                                                                                                                                                                                                                                                                                                                                                                                          |      | Remedial Action Required?<br>Recommended Reinspection? |                                      |                        |                        |                           | Yes                    |                             |      |        |                     |                                               |                  |     |
|                                        |                                                                                                                                                                                                                                                                                                                                                                                                                                                                                                                                                                      |      |                                                        |                                      |                        |                        |                           | Ye                     | S                           |      |        |                     |                                               |                  |     |
| Remedial Action                        | TCR bungalow within the yard will have to be upgraded with better seals around HVAC and Fans to properly support the use of the FM 200 Fire Retardant System. Specifically with respect to the Room Integrity Test, which failed during the pre-test. Proper sealing will have to be implemented to prevent the escape of the chemical used in the system to extinguish fires effectively. Without this proper seal the chemical will escape through the vents/cracks and HVAC systems reducing the effectiveness of the deployment/retention time of the retardant. |      |                                                        |                                      |                        |                        |                           |                        |                             |      |        |                     |                                               |                  |     |