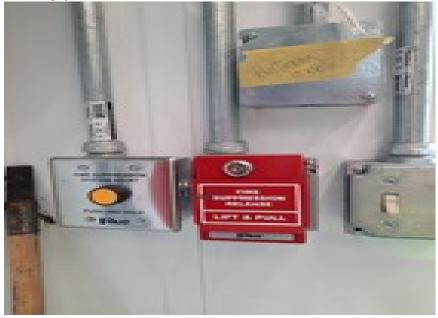

### Activity Summaries

Remedial Action Required<sup>1</sup> Recommended Reinspection

| Inspection Activity<br>#               | 1                                                                                                                                                                                                                                                                                                                                                                                                                                                                                                                                                                    | Ins  | pection Su                                             | bject                                | Pre-Testi<br>System    | ng FM 20               | 0 Fire Alarm              | & Suppression          | Activity Code               |      |        | QAI                 |                                               |                  |     |
|----------------------------------------|----------------------------------------------------------------------------------------------------------------------------------------------------------------------------------------------------------------------------------------------------------------------------------------------------------------------------------------------------------------------------------------------------------------------------------------------------------------------------------------------------------------------------------------------------------------------|------|--------------------------------------------------------|--------------------------------------|------------------------|------------------------|---------------------------|------------------------|-----------------------------|------|--------|---------------------|-----------------------------------------------|------------------|-----|
| Job Briefing<br>Employee<br>Name/Title |                                                                                                                                                                                                                                                                                                                                                                                                                                                                                                                                                                      |      |                                                        | Accompan                             | Accompanied Inspector? |                        | Yes                       | Out Brief<br>Conducted | Yes                         | Time |        | 07:30 AM            |                                               | Outside<br>Shift | No  |
| Related Reports                        | N/A                                                                                                                                                                                                                                                                                                                                                                                                                                                                                                                                                                  |      |                                                        | Related CAPS / Findings              |                        |                        |                           |                        |                             |      |        |                     |                                               | -                |     |
| Related Rules,                         | Ref                                                                                                                                                                                                                                                                                                                                                                                                                                                                                                                                                                  |      | e or SOP                                               |                                      |                        | Standard               |                           | Other / Title          |                             |      |        | Checklist Reference |                                               |                  |     |
| SOPs, Standards,<br>or Other           | PTASP, MIL-STD-882C                                                                                                                                                                                                                                                                                                                                                                                                                                                                                                                                                  |      |                                                        |                                      |                        |                        | WMATA SSCPP, WMATA<br>ASP |                        | AREMA Communication & Signa |      |        | gnals               | nals FM 200 Schematics,<br>Room Integrity MOP |                  |     |
| Inspection Location                    | Main<br>Track                                                                                                                                                                                                                                                                                                                                                                                                                                                                                                                                                        | Yard | Station                                                | OCC                                  | RTA F                  | acility                | WMSC<br>Office            | Track Type             | At-g                        | rade | Tunnel |                     | Elevated                                      |                  | N/A |
|                                        |                                                                                                                                                                                                                                                                                                                                                                                                                                                                                                                                                                      | х    |                                                        |                                      |                        |                        |                           |                        |                             |      |        |                     |                                               |                  | Х   |
| Line(s) & Track<br>Number              | Zone "C" TCR - C99 – Alexandria<br>Alexandria V.A.                                                                                                                                                                                                                                                                                                                                                                                                                                                                                                                   |      |                                                        | Yard, Chain Marker and/or Station(s) |                        |                        | From                      |                        |                             |      |        | То                  |                                               |                  |     |
| Materia.                               | Head Car Number                                                                                                                                                                                                                                                                                                                                                                                                                                                                                                                                                      |      |                                                        | Number of Cars                       |                        |                        |                           |                        |                             |      |        |                     |                                               |                  |     |
| Vehicles                               | N/A                                                                                                                                                                                                                                                                                                                                                                                                                                                                                                                                                                  |      |                                                        | N/A Equipment                        |                        |                        |                           | FM 200 Fire System     |                             |      |        |                     |                                               |                  |     |
| Description                            | Observation                                                                                                                                                                                                                                                                                                                                                                                                                                                                                                                                                          |      |                                                        |                                      |                        |                        |                           | 1                      |                             |      |        |                     |                                               |                  |     |
|                                        | Retardant s<br>integration                                                                                                                                                                                                                                                                                                                                                                                                                                                                                                                                           |      |                                                        |                                      | tem                    | m Recommended Finding? |                           |                        |                             |      |        | No                  |                                               |                  |     |
|                                        | integration                                                                                                                                                                                                                                                                                                                                                                                                                                                                                                                                                          |      | Remedial Action Required?<br>Recommended Reinspection? |                                      |                        |                        |                           | Yes                    |                             |      |        |                     |                                               |                  |     |
|                                        |                                                                                                                                                                                                                                                                                                                                                                                                                                                                                                                                                                      |      |                                                        |                                      |                        |                        |                           | Ye                     | S                           |      |        |                     |                                               |                  |     |
| Remedial Action                        | TCR bungalow within the yard will have to be upgraded with better seals around HVAC and Fans to properly support the use of the FM 200 Fire Retardant System. Specifically with respect to the Room Integrity Test, which failed during the pre-test. Proper sealing will have to be implemented to prevent the escape of the chemical used in the system to extinguish fires effectively. Without this proper seal the chemical will escape through the vents/cracks and HVAC systems reducing the effectiveness of the deployment/retention time of the retardant. |      |                                                        |                                      |                        |                        |                           |                        |                             |      |        |                     |                                               |                  |     |