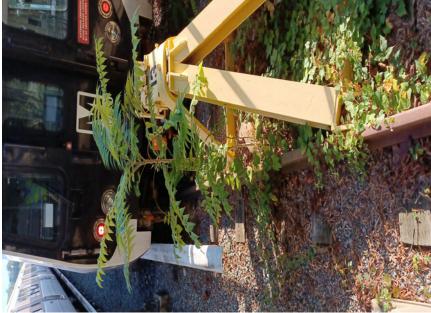

#### Activity Summaries

| Inspection Activity<br>#               | 1                                                                                                                                                                                                                                                                   | Ins  | pection Su | bject                   | Railyard FLS inspection |           |                                                | Activity Code             |                           |  | SAFE-QAI-PI         |               |                  |     |     |
|----------------------------------------|---------------------------------------------------------------------------------------------------------------------------------------------------------------------------------------------------------------------------------------------------------------------|------|------------|-------------------------|-------------------------|-----------|------------------------------------------------|---------------------------|---------------------------|--|---------------------|---------------|------------------|-----|-----|
| Job Briefing<br>Employee<br>Name/Title | Good briefing with a<br>FLS element. Sign in and badge<br>checked for RWP<br>N/A                                                                                                                                                                                    |      |            | Accompanied Inspector?  |                         |           | Yes                                            | Out Brief<br>Conducted    | Yes Time                  |  | 08:00 AM            |               | Outside<br>Shift | No  |     |
| Related Reports                        |                                                                                                                                                                                                                                                                     |      |            | Related CAPS / Findings |                         |           |                                                |                           | -                         |  |                     |               |                  |     |     |
| Related Rules,                         | Ref Rul                                                                                                                                                                                                                                                             |      |            | le or SOP               |                         |           | Standard                                       | Other / Title             |                           |  | Checklist Reference |               |                  |     |     |
| SOPs, Standards,<br>or Other           |                                                                                                                                                                                                                                                                     |      |            |                         |                         |           | NFPA IFC OSHA                                  |                           |                           |  |                     |               |                  |     |     |
| Inspection Location                    | Main<br>Track                                                                                                                                                                                                                                                       | Yard | Station    | OCC                     | RTA F                   | acility   | WMSC<br>Office                                 | Track Type                | At-grade Tur              |  | Tunne               | unnel Elevate |                  | ted | N/A |
|                                        |                                                                                                                                                                                                                                                                     | х    |            |                         |                         |           |                                                |                           |                           |  |                     |               |                  |     | Х   |
| Line(s) & Track<br>Number              | New Carroll<br>4300 Garde                                                                                                                                                                                                                                           |      |            |                         | Chain Ma                | rker and/ | or Station(s)                                  | From To                   |                           |  |                     |               | 0                |     |     |
|                                        |                                                                                                                                                                                                                                                                     |      |            |                         | umber of Cars           |           |                                                | 14/7                      |                           |  |                     | <u> </u>      |                  |     |     |
| Vehicles                               | N/A                                                                                                                                                                                                                                                                 |      |            | N/A Equipment           |                         |           | FLS assets. Pictures of deficiencies attached. |                           |                           |  |                     |               |                  |     |     |
|                                        | WMSC inspectors conducted a unannounced inspection of the New Carrollton Rail Yard.<br>The staff was helpful and the yard was very clean and met most of the inspections<br>objectives minus a few deficiencies in the FLS department. There were some railcar shop |      |            |                         |                         |           |                                                |                           | Number of Defects         |  |                     |               |                  | 3   | i   |
| Description                            |                                                                                                                                                                                                                                                                     |      |            |                         |                         |           |                                                |                           | Recommended Finding?      |  |                     |               |                  | No  |     |
| Description                            | deficiencies mentioned in a separate vehicles SME report.                                                                                                                                                                                                           |      |            |                         |                         |           |                                                |                           | Remedial Action Required? |  |                     |               |                  | Yes |     |
|                                        |                                                                                                                                                                                                                                                                     |      |            |                         |                         |           |                                                | Recommended Reinspection? |                           |  |                     | N             | 0                |     |     |
| Remedial Action                        | Bring fire extinguish up to compliance by doing a comprehensive check before signing. Cut vegetation so it is not to block the lane number of the railcars in the storage area.<br>Use fall protection when required.                                               |      |            |                         |                         |           |                                                |                           |                           |  |                     |               |                  |     |     |