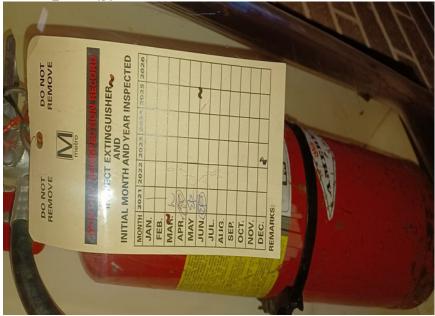

#### Activity Summaries

| Inspection Activity<br>#               | 1                                                                                                                                                                                                                                                                   | Ins  | pection Su | bject                   | Railyard FLS inspection |           |                                                | Activity Code             |                           |  | SAFE-QAI-PI         |               |                  |     |     |
|----------------------------------------|---------------------------------------------------------------------------------------------------------------------------------------------------------------------------------------------------------------------------------------------------------------------|------|------------|-------------------------|-------------------------|-----------|------------------------------------------------|---------------------------|---------------------------|--|---------------------|---------------|------------------|-----|-----|
| Job Briefing<br>Employee<br>Name/Title | Good briefing with a<br>FLS element. Sign in and badge<br>checked for RWP<br>N/A                                                                                                                                                                                    |      |            | Accompanied Inspector?  |                         |           | Yes                                            | Out Brief<br>Conducted    | Yes Time                  |  | 08:00 AM            |               | Outside<br>Shift | No  |     |
| Related Reports                        |                                                                                                                                                                                                                                                                     |      |            | Related CAPS / Findings |                         |           |                                                |                           | -                         |  |                     |               |                  |     |     |
| Related Rules,                         | Ref Rul                                                                                                                                                                                                                                                             |      |            | le or SOP               |                         |           | Standard                                       | Other / Title             |                           |  | Checklist Reference |               |                  |     |     |
| SOPs, Standards,<br>or Other           |                                                                                                                                                                                                                                                                     |      |            |                         |                         |           | NFPA IFC OSHA                                  |                           |                           |  |                     |               |                  |     |     |
| Inspection Location                    | Main<br>Track                                                                                                                                                                                                                                                       | Yard | Station    | OCC                     | RTA F                   | acility   | WMSC<br>Office                                 | Track Type                | At-grade Tur              |  | Tunne               | unnel Elevate |                  | ted | N/A |
|                                        |                                                                                                                                                                                                                                                                     | х    |            |                         |                         |           |                                                |                           |                           |  |                     |               |                  |     | Х   |
| Line(s) & Track<br>Number              | New Carroll<br>4300 Garde                                                                                                                                                                                                                                           |      |            |                         | Chain Ma                | rker and/ | or Station(s)                                  | From To                   |                           |  |                     |               | 0                |     |     |
|                                        |                                                                                                                                                                                                                                                                     |      |            |                         | umber of Cars           |           |                                                | 14/7                      |                           |  |                     | <u> </u>      |                  |     |     |
| Vehicles                               | N/A                                                                                                                                                                                                                                                                 |      |            | N/A Equipment           |                         |           | FLS assets. Pictures of deficiencies attached. |                           |                           |  |                     |               |                  |     |     |
|                                        | WMSC inspectors conducted a unannounced inspection of the New Carrollton Rail Yard.<br>The staff was helpful and the yard was very clean and met most of the inspections<br>objectives minus a few deficiencies in the FLS department. There were some railcar shop |      |            |                         |                         |           |                                                |                           | Number of Defects         |  |                     |               |                  | 3   | i   |
| Description                            |                                                                                                                                                                                                                                                                     |      |            |                         |                         |           |                                                |                           | Recommended Finding?      |  |                     |               |                  | No  |     |
| Description                            | deficiencies mentioned in a separate vehicles SME report.                                                                                                                                                                                                           |      |            |                         |                         |           |                                                |                           | Remedial Action Required? |  |                     |               |                  | Yes |     |
|                                        |                                                                                                                                                                                                                                                                     |      |            |                         |                         |           |                                                | Recommended Reinspection? |                           |  |                     | N             | 0                |     |     |
| Remedial Action                        | Bring fire extinguish up to compliance by doing a comprehensive check before signing. Cut vegetation so it is not to block the lane number of the railcars in the storage area.<br>Use fall protection when required.                                               |      |            |                         |                         |           |                                                |                           |                           |  |                     |               |                  |     |     |