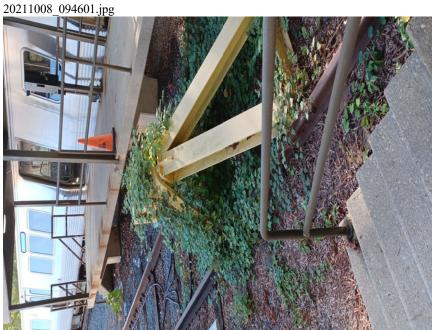

#### Activity Summaries

| Inspection Activity<br>#               | 1                                                                                                                                                                                                                                                                   | Ins  | pection Su | bject                   | Railyard FLS inspection |           |                                                | Activity Code             |                           |  | SAFE-QAI-PI         |               |                  |     |     |
|----------------------------------------|---------------------------------------------------------------------------------------------------------------------------------------------------------------------------------------------------------------------------------------------------------------------|------|------------|-------------------------|-------------------------|-----------|------------------------------------------------|---------------------------|---------------------------|--|---------------------|---------------|------------------|-----|-----|
| Job Briefing<br>Employee<br>Name/Title | Good briefing with a<br>FLS element. Sign in and badge<br>checked for RWP<br>N/A                                                                                                                                                                                    |      |            | Accompanied Inspector?  |                         |           | Yes                                            | Out Brief<br>Conducted    | Yes Time                  |  | 08:00 AM            |               | Outside<br>Shift | No  |     |
| Related Reports                        |                                                                                                                                                                                                                                                                     |      |            | Related CAPS / Findings |                         |           |                                                |                           | -                         |  |                     |               |                  |     |     |
| Related Rules,                         | Ref Rul                                                                                                                                                                                                                                                             |      |            | le or SOP               |                         |           | Standard                                       | Other / Title             |                           |  | Checklist Reference |               |                  |     |     |
| SOPs, Standards,<br>or Other           |                                                                                                                                                                                                                                                                     |      |            |                         |                         |           | NFPA IFC OSHA                                  |                           |                           |  |                     |               |                  |     |     |
| Inspection Location                    | Main<br>Track                                                                                                                                                                                                                                                       | Yard | Station    | OCC                     | RTA F                   | acility   | WMSC<br>Office                                 | Track Type                | At-grade Tur              |  | Tunne               | unnel Elevate |                  | ted | N/A |
|                                        |                                                                                                                                                                                                                                                                     | х    |            |                         |                         |           |                                                |                           |                           |  |                     |               |                  |     | Х   |
| Line(s) & Track<br>Number              | New Carroll<br>4300 Garde                                                                                                                                                                                                                                           |      |            |                         | Chain Ma                | rker and/ | or Station(s)                                  | From To                   |                           |  |                     |               | 0                |     |     |
|                                        |                                                                                                                                                                                                                                                                     |      |            |                         | umber of Cars           |           |                                                | 14/7                      |                           |  |                     | <u> </u>      |                  |     |     |
| Vehicles                               | N/A                                                                                                                                                                                                                                                                 |      |            | N/A Equipment           |                         |           | FLS assets. Pictures of deficiencies attached. |                           |                           |  |                     |               |                  |     |     |
|                                        | WMSC inspectors conducted a unannounced inspection of the New Carrollton Rail Yard.<br>The staff was helpful and the yard was very clean and met most of the inspections<br>objectives minus a few deficiencies in the FLS department. There were some railcar shop |      |            |                         |                         |           |                                                |                           | Number of Defects         |  |                     |               |                  | 3   | i   |
| Description                            |                                                                                                                                                                                                                                                                     |      |            |                         |                         |           |                                                |                           | Recommended Finding?      |  |                     |               |                  | No  |     |
| Description                            | deficiencies mentioned in a separate vehicles SME report.                                                                                                                                                                                                           |      |            |                         |                         |           |                                                |                           | Remedial Action Required? |  |                     |               |                  | Yes |     |
|                                        |                                                                                                                                                                                                                                                                     |      |            |                         |                         |           |                                                | Recommended Reinspection? |                           |  |                     | N             | 0                |     |     |
| Remedial Action                        | Bring fire extinguish up to compliance by doing a comprehensive check before signing. Cut vegetation so it is not to block the lane number of the railcars in the storage area.<br>Use fall protection when required.                                               |      |            |                         |                         |           |                                                |                           |                           |  |                     |               |                  |     |     |