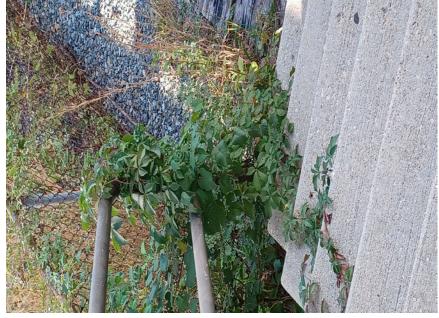

#### Activity Summaries

| Inspection Activity<br>#               | 1                                                                                                                                                                                                                                                                   | Ins  | pection Su | bject                   | Railyard FLS inspection |           |                                                | Activity Code             |                           |  | SAFE-QAI-PI         |               |                  |     |     |
|----------------------------------------|---------------------------------------------------------------------------------------------------------------------------------------------------------------------------------------------------------------------------------------------------------------------|------|------------|-------------------------|-------------------------|-----------|------------------------------------------------|---------------------------|---------------------------|--|---------------------|---------------|------------------|-----|-----|
| Job Briefing<br>Employee<br>Name/Title | Good briefing with a<br>FLS element. Sign in and badge<br>checked for RWP<br>N/A                                                                                                                                                                                    |      |            | Accompanied Inspector?  |                         |           | Yes                                            | Out Brief<br>Conducted    | Yes Time                  |  | 08:00 AM            |               | Outside<br>Shift | No  |     |
| Related Reports                        |                                                                                                                                                                                                                                                                     |      |            | Related CAPS / Findings |                         |           |                                                |                           | -                         |  |                     |               |                  |     |     |
| Related Rules,                         | Ref Rul                                                                                                                                                                                                                                                             |      |            | le or SOP               |                         |           | Standard                                       | Other / Title             |                           |  | Checklist Reference |               |                  |     |     |
| SOPs, Standards,<br>or Other           |                                                                                                                                                                                                                                                                     |      |            |                         |                         |           | NFPA IFC OSHA                                  |                           |                           |  |                     |               |                  |     |     |
| Inspection Location                    | Main<br>Track                                                                                                                                                                                                                                                       | Yard | Station    | OCC                     | RTA F                   | acility   | WMSC<br>Office                                 | Track Type                | At-grade Tur              |  | Tunne               | unnel Elevate |                  | ted | N/A |
|                                        |                                                                                                                                                                                                                                                                     | х    |            |                         |                         |           |                                                |                           |                           |  |                     |               |                  |     | Х   |
| Line(s) & Track<br>Number              | New Carroll<br>4300 Garde                                                                                                                                                                                                                                           |      |            |                         | Chain Ma                | rker and/ | or Station(s)                                  | From To                   |                           |  |                     |               | 0                |     |     |
|                                        |                                                                                                                                                                                                                                                                     |      |            |                         | umber of Cars           |           |                                                | 14/7                      |                           |  |                     | <u> </u>      |                  |     |     |
| Vehicles                               | N/A                                                                                                                                                                                                                                                                 |      |            | N/A Equipment           |                         |           | FLS assets. Pictures of deficiencies attached. |                           |                           |  |                     |               |                  |     |     |
|                                        | WMSC inspectors conducted a unannounced inspection of the New Carrollton Rail Yard.<br>The staff was helpful and the yard was very clean and met most of the inspections<br>objectives minus a few deficiencies in the FLS department. There were some railcar shop |      |            |                         |                         |           |                                                |                           | Number of Defects         |  |                     |               |                  | 3   | i   |
| Description                            |                                                                                                                                                                                                                                                                     |      |            |                         |                         |           |                                                |                           | Recommended Finding?      |  |                     |               |                  | No  |     |
| Description                            | deficiencies mentioned in a separate vehicles SME report.                                                                                                                                                                                                           |      |            |                         |                         |           |                                                |                           | Remedial Action Required? |  |                     |               |                  | Yes |     |
|                                        |                                                                                                                                                                                                                                                                     |      |            |                         |                         |           |                                                | Recommended Reinspection? |                           |  |                     | N             | 0                |     |     |
| Remedial Action                        | Bring fire extinguish up to compliance by doing a comprehensive check before signing. Cut vegetation so it is not to block the lane number of the railcars in the storage area.<br>Use fall protection when required.                                               |      |            |                         |                         |           |                                                |                           |                           |  |                     |               |                  |     |     |