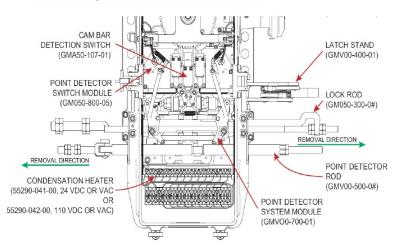

## Photos:

GM4000A\_Point\_Dector\_Sw\_Module.2.png Switches 59A and 59B observation:

- With switch 59A in normal position or reverse positions in correspondence
- Point detector system module removed from switch 59B