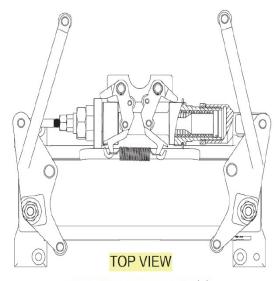

## GM4000a\_Top\_View\_of\_Point\_Detector\_.png

Point Detector System Module

<sup>1</sup> The rail transit agency must provide WMSC with the necessary evidence (e.g. maintenance work order system records, photos, documentation, records, data, or other evidence) to close out the Remedial Action. Closeout of Remedial Actions may also be subject to ongoing WMSC verification inspections to ensure corrections are sufficient and effective.