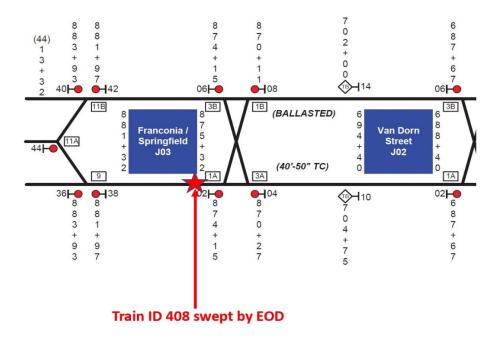

### **Incident Site**

Franconia-Springfield Station, Track 1

E22304

Page 4

### Field Sketch/Schematics