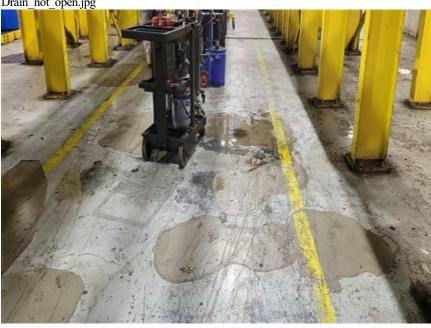

# Washington Metrorail Safety Commission

Photos:

door\_with\_fall\_protection.jpg

Open\_door\_with\_no\_fall\_protection.jpg

Drain\_not\_open.jpg

Open\_car\_wash\_door.jpg

<sup>&</sup>lt;sup>1</sup> The rail transit agency must provide WMSC with the necessary evidence (e.g. maintenance work order system records, photos, documentation, records, data, or other evidence) to close out the Remedial Action. Closeout of Remedial Actions may also be subject to ongoing WMSC verification inspections to ensure corrections are sufficient and effective.