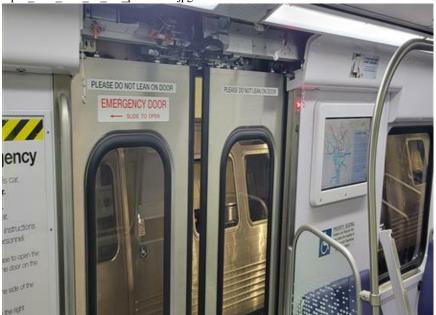

## **Activity Summaries**

| Inspection Activity #                  | 1                                                                                                                                                                                                                                                                                                                                                                                                                                                                                                                                                                                                                                                                                                                                                                                            | Ins   | pection Subj                                        | Subject Shady Grove Service & Inspection (S&I) Facility |              |         | on (S&I)       | Activity (             |                |                           |             |                       |     |       |    |  |
|----------------------------------------|----------------------------------------------------------------------------------------------------------------------------------------------------------------------------------------------------------------------------------------------------------------------------------------------------------------------------------------------------------------------------------------------------------------------------------------------------------------------------------------------------------------------------------------------------------------------------------------------------------------------------------------------------------------------------------------------------------------------------------------------------------------------------------------------|-------|-----------------------------------------------------|---------------------------------------------------------|--------------|---------|----------------|------------------------|----------------|---------------------------|-------------|-----------------------|-----|-------|----|--|
| Job Briefing<br>Employee<br>Name/Title | S & I Superv                                                                                                                                                                                                                                                                                                                                                                                                                                                                                                                                                                                                                                                                                                                                                                                 | risor |                                                     | Accompani                                               | ied Inspecto | r?      | No             | Out Brief<br>Conducted | Yes Time       |                           | 09:00       | 0:00 AM Outside Shift |     |       | No |  |
| Related Reports                        | NA                                                                                                                                                                                                                                                                                                                                                                                                                                                                                                                                                                                                                                                                                                                                                                                           |       |                                                     | Related CA                                              | PS / Finding | gs      |                | NA                     | •              |                           |             |                       | •   |       |    |  |
| Related Rules,                         | Ref                                                                                                                                                                                                                                                                                                                                                                                                                                                                                                                                                                                                                                                                                                                                                                                          |       | Rule                                                | le or SOP Standard                                      |              |         | Standard       |                        | Other / Title  |                           |             | Checklist Reference   |     |       | ce |  |
| SOPs, Standards,<br>or Other           | 7000 Series MSI                                                                                                                                                                                                                                                                                                                                                                                                                                                                                                                                                                                                                                                                                                                                                                              |       |                                                     | NA                                                      |              |         | NA             |                        | NA             |                           |             |                       | NA  |       |    |  |
| Inspection Location                    | Main<br>Track                                                                                                                                                                                                                                                                                                                                                                                                                                                                                                                                                                                                                                                                                                                                                                                | Yard  | Station                                             | осс                                                     | RTA Fa       | cility  | WMSC<br>Office | Track Type             | At-grade Tunne |                           | nel Elevate |                       | ted | d N/A |    |  |
|                                        |                                                                                                                                                                                                                                                                                                                                                                                                                                                                                                                                                                                                                                                                                                                                                                                              |       |                                                     |                                                         | Х            |         |                |                        |                |                           |             |                       |     | Х     |    |  |
| Line(s) & Track                        | ,                                                                                                                                                                                                                                                                                                                                                                                                                                                                                                                                                                                                                                                                                                                                                                                            |       | OO3 Somerville Drive Chain Marker and/or Station(s) |                                                         |              |         |                | From                   |                |                           |             |                       | То  |       |    |  |
| Number                                 | Rockville, M                                                                                                                                                                                                                                                                                                                                                                                                                                                                                                                                                                                                                                                                                                                                                                                 |       | ·                                                   |                                                         | NA NA        |         |                |                        | NA             |                           |             |                       |     |       |    |  |
| Vehicles                               | Head Car<br>N                                                                                                                                                                                                                                                                                                                                                                                                                                                                                                                                                                                                                                                                                                                                                                                |       | N                                                   | umber of C<br>NA                                        | ars          | Equipmo | ent            | NA                     |                |                           |             |                       |     |       |    |  |
|                                        | The WMSC inspectors conducted an unannounced inspection of the Shady Grove Service and Inspection (S&I) Facility. During the inspection, Metrorail S&I personnel were                                                                                                                                                                                                                                                                                                                                                                                                                                                                                                                                                                                                                        |       |                                                     |                                                         |              |         |                |                        |                | f Defects                 |             |                       |     |       | 5  |  |
|                                        |                                                                                                                                                                                                                                                                                                                                                                                                                                                                                                                                                                                                                                                                                                                                                                                              |       |                                                     |                                                         |              |         |                |                        |                | Recommended Finding?      |             |                       |     |       | No |  |
|                                        | observed in the performance of their jobs, safety equipment was inspected, and the facility was inspected for rules compliance. Items inspected and in compliance - 17 fire                                                                                                                                                                                                                                                                                                                                                                                                                                                                                                                                                                                                                  |       |                                                     |                                                         |              |         |                |                        |                | Remedial Action Required? |             |                       |     |       | No |  |
| Description                            | extinguishers - 9 eye wash stations - blue flag protection was being utilized - rail vehicles on lifts were chocked - chemical spill kits in use - Metrorail personnel wearing all required personnel protective equipment (PPE) An exit briefing was conducted with both the shop and the S&I supervisors discussing all defects identified during this inspection and an email was sent to Metrorail management. The defects identified during this inspection were: 1. Mechanics were performing maintenance functions on the train doors while the vehicle was elevated without side door fall protection. Fall protection equipment was available, but it was not being used. 2. Back-to-back (BTB) measurements were being performed on 7000 series railcars with only one maintenance |       |                                                     |                                                         |              |         |                |                        | Yes            |                           |             |                       |     |       |    |  |

# Washington Metrorail Safety Commission

Photos:

door\_with\_fall\_protection.jpg

Open\_door\_with\_no\_fall\_protection.jpg

Drain\_not\_open.jpg

Open\_car\_wash\_door.jpg

<sup>&</sup>lt;sup>1</sup> The rail transit agency must provide WMSC with the necessary evidence (e.g. maintenance work order system records, photos, documentation, records, data, or other evidence) to close out the Remedial Action. Closeout of Remedial Actions may also be subject to ongoing WMSC verification inspections to ensure corrections are sufficient and effective.