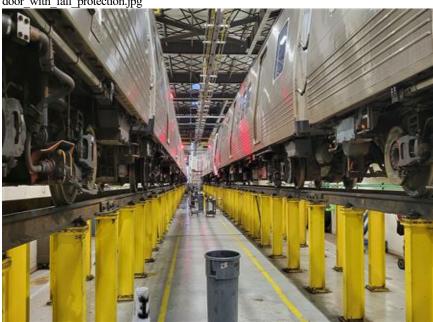

## **Activity Summaries**

| Inspection Activity #                  | 1                                                                                                                                                                                                                                                                                                                                                                                                                                                                                                                                                                                                                                                                                                                                                                                            | Ins   | pection Subj                                        | Subject Shady Grove Service & Inspection (S&I) Facility |              |         | on (S&I)       | Activity (             |                |                           |             |                       |     |       |    |  |
|----------------------------------------|----------------------------------------------------------------------------------------------------------------------------------------------------------------------------------------------------------------------------------------------------------------------------------------------------------------------------------------------------------------------------------------------------------------------------------------------------------------------------------------------------------------------------------------------------------------------------------------------------------------------------------------------------------------------------------------------------------------------------------------------------------------------------------------------|-------|-----------------------------------------------------|---------------------------------------------------------|--------------|---------|----------------|------------------------|----------------|---------------------------|-------------|-----------------------|-----|-------|----|--|
| Job Briefing<br>Employee<br>Name/Title | S & I Superv                                                                                                                                                                                                                                                                                                                                                                                                                                                                                                                                                                                                                                                                                                                                                                                 | risor |                                                     | Accompani                                               | ied Inspecto | r?      | No             | Out Brief<br>Conducted | Yes Time       |                           | 09:00       | 0:00 AM Outside Shift |     |       | No |  |
| Related Reports                        | NA                                                                                                                                                                                                                                                                                                                                                                                                                                                                                                                                                                                                                                                                                                                                                                                           |       |                                                     | Related CA                                              | PS / Finding | gs      |                | NA                     | •              |                           |             |                       | •   |       |    |  |
| Related Rules,                         | Ref                                                                                                                                                                                                                                                                                                                                                                                                                                                                                                                                                                                                                                                                                                                                                                                          |       | Rule                                                | le or SOP Standard                                      |              |         | Standard       |                        | Other / Title  |                           |             | Checklist Reference   |     |       | ce |  |
| SOPs, Standards,<br>or Other           | 7000 Series MSI                                                                                                                                                                                                                                                                                                                                                                                                                                                                                                                                                                                                                                                                                                                                                                              |       |                                                     | NA                                                      |              |         | NA             |                        | NA             |                           |             |                       | NA  |       |    |  |
| Inspection Location                    | Main<br>Track                                                                                                                                                                                                                                                                                                                                                                                                                                                                                                                                                                                                                                                                                                                                                                                | Yard  | Station                                             | осс                                                     | RTA Fa       | cility  | WMSC<br>Office | Track Type             | At-grade Tunne |                           | nel Elevate |                       | ted | d N/A |    |  |
|                                        |                                                                                                                                                                                                                                                                                                                                                                                                                                                                                                                                                                                                                                                                                                                                                                                              |       |                                                     |                                                         | Х            |         |                |                        |                |                           |             |                       |     | Х     |    |  |
| Line(s) & Track                        | ,                                                                                                                                                                                                                                                                                                                                                                                                                                                                                                                                                                                                                                                                                                                                                                                            |       | OO3 Somerville Drive Chain Marker and/or Station(s) |                                                         |              |         |                | From                   |                |                           |             |                       | То  |       |    |  |
| Number                                 | Rockville, M                                                                                                                                                                                                                                                                                                                                                                                                                                                                                                                                                                                                                                                                                                                                                                                 |       | ·                                                   |                                                         | NA NA        |         |                |                        | NA             |                           |             |                       |     |       |    |  |
| Vehicles                               | Head Car<br>N                                                                                                                                                                                                                                                                                                                                                                                                                                                                                                                                                                                                                                                                                                                                                                                |       | N                                                   | umber of C<br>NA                                        | ars          | Equipmo | ent            | NA                     |                |                           |             |                       |     |       |    |  |
|                                        | The WMSC inspectors conducted an unannounced inspection of the Shady Grove Service and Inspection (S&I) Facility. During the inspection, Metrorail S&I personnel were                                                                                                                                                                                                                                                                                                                                                                                                                                                                                                                                                                                                                        |       |                                                     |                                                         |              |         |                |                        |                | f Defects                 |             |                       |     |       | 5  |  |
|                                        |                                                                                                                                                                                                                                                                                                                                                                                                                                                                                                                                                                                                                                                                                                                                                                                              |       |                                                     |                                                         |              |         |                |                        |                | Recommended Finding?      |             |                       |     |       | No |  |
|                                        | observed in the performance of their jobs, safety equipment was inspected, and the facility was inspected for rules compliance. Items inspected and in compliance - 17 fire                                                                                                                                                                                                                                                                                                                                                                                                                                                                                                                                                                                                                  |       |                                                     |                                                         |              |         |                |                        |                | Remedial Action Required? |             |                       |     |       | No |  |
| Description                            | extinguishers - 9 eye wash stations - blue flag protection was being utilized - rail vehicles on lifts were chocked - chemical spill kits in use - Metrorail personnel wearing all required personnel protective equipment (PPE) An exit briefing was conducted with both the shop and the S&I supervisors discussing all defects identified during this inspection and an email was sent to Metrorail management. The defects identified during this inspection were: 1. Mechanics were performing maintenance functions on the train doors while the vehicle was elevated without side door fall protection. Fall protection equipment was available, but it was not being used. 2. Back-to-back (BTB) measurements were being performed on 7000 series railcars with only one maintenance |       |                                                     |                                                         |              |         |                |                        | Yes            |                           |             |                       |     |       |    |  |

# Washington Metrorail Safety Commission

Photos:

door\_with\_fall\_protection.jpg

Open\_door\_with\_no\_fall\_protection.jpg

Drain\_not\_open.jpg

Open\_car\_wash\_door.jpg

<sup>&</sup>lt;sup>1</sup> The rail transit agency must provide WMSC with the necessary evidence (e.g. maintenance work order system records, photos, documentation, records, data, or other evidence) to close out the Remedial Action. Closeout of Remedial Actions may also be subject to ongoing WMSC verification inspections to ensure corrections are sufficient and effective.