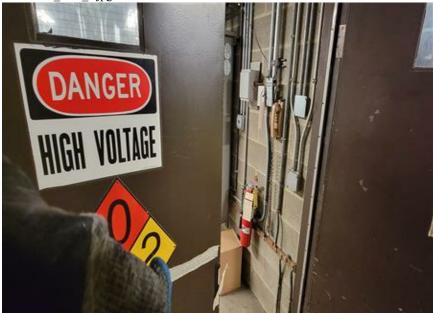

## **Activity Summaries**

| Inspection Activity #                  | 1                                                                                                                                                                                                                                                                                                                                                                                                                                                                                                                                                                                                                                                                                                                                                                                                                                                                                                                                                                                                                                                                                                    | Insp                                                                | ection Subj | Alexanderia Yard Service & Inspection (S&I) Facility |        |        | Activity Code  |                        |                           |             |        |   |                     |     |     |  |
|----------------------------------------|------------------------------------------------------------------------------------------------------------------------------------------------------------------------------------------------------------------------------------------------------------------------------------------------------------------------------------------------------------------------------------------------------------------------------------------------------------------------------------------------------------------------------------------------------------------------------------------------------------------------------------------------------------------------------------------------------------------------------------------------------------------------------------------------------------------------------------------------------------------------------------------------------------------------------------------------------------------------------------------------------------------------------------------------------------------------------------------------------|---------------------------------------------------------------------|-------------|------------------------------------------------------|--------|--------|----------------|------------------------|---------------------------|-------------|--------|---|---------------------|-----|-----|--|
| Job Briefing<br>Employee<br>Name/Title | Lewis Taper - S&I Supervisor<br>Tom Clark - Acting<br>Superintendent                                                                                                                                                                                                                                                                                                                                                                                                                                                                                                                                                                                                                                                                                                                                                                                                                                                                                                                                                                                                                                 |                                                                     |             | Accompanied Inspector?                               |        |        | Yes            | Out Brief<br>Conducted | Yes                       | Yes Time 10 |        |   | 10:00 AM Out        |     | No  |  |
| Related Reports                        | NA                                                                                                                                                                                                                                                                                                                                                                                                                                                                                                                                                                                                                                                                                                                                                                                                                                                                                                                                                                                                                                                                                                   |                                                                     |             | Related CAPS / Findings NA                           |        |        | NA             | •                      | •                         |             | -      | • |                     |     |     |  |
| Related Rules,                         | Ref Ru                                                                                                                                                                                                                                                                                                                                                                                                                                                                                                                                                                                                                                                                                                                                                                                                                                                                                                                                                                                                                                                                                               |                                                                     |             | ule or SOP Standard                                  |        |        |                | Other / Title          |                           |             |        |   | Checklist Reference |     |     |  |
| SOPs, Standards, or Other              | NA                                                                                                                                                                                                                                                                                                                                                                                                                                                                                                                                                                                                                                                                                                                                                                                                                                                                                                                                                                                                                                                                                                   |                                                                     | NA          | A NA                                                 |        |        | NA             | NA                     |                           |             | NA     |   |                     |     |     |  |
| Inspection Location                    | Main<br>Track                                                                                                                                                                                                                                                                                                                                                                                                                                                                                                                                                                                                                                                                                                                                                                                                                                                                                                                                                                                                                                                                                        | Yard                                                                | Station     | occ                                                  | RTA Fa | cility | WMSC<br>Office | Track Type             | At-grade                  |             | Tunnel |   | Eleva               | ted | N/A |  |
|                                        |                                                                                                                                                                                                                                                                                                                                                                                                                                                                                                                                                                                                                                                                                                                                                                                                                                                                                                                                                                                                                                                                                                      |                                                                     |             |                                                      | Х      |        |                |                        |                           |             |        |   |                     |     |     |  |
| Line(s) & Track                        |                                                                                                                                                                                                                                                                                                                                                                                                                                                                                                                                                                                                                                                                                                                                                                                                                                                                                                                                                                                                                                                                                                      | exanderia Rail Yard 3201 Eisenhower  Chain Marker and/or Station(s) |             |                                                      |        |        | From           |                        |                           |             | То     |   |                     |     |     |  |
| Number                                 | Ave. Alexand                                                                                                                                                                                                                                                                                                                                                                                                                                                                                                                                                                                                                                                                                                                                                                                                                                                                                                                                                                                                                                                                                         | Iria, VA                                                            | -           |                                                      |        |        |                | NA                     | N/                        |             |        |   | 4                   |     |     |  |
| Vehicles                               | Head Car                                                                                                                                                                                                                                                                                                                                                                                                                                                                                                                                                                                                                                                                                                                                                                                                                                                                                                                                                                                                                                                                                             | Number                                                              | N           | umber of C                                           | ars    | Equipm | ent            | NA                     |                           |             |        |   |                     |     |     |  |
|                                        | NA.                                                                                                                                                                                                                                                                                                                                                                                                                                                                                                                                                                                                                                                                                                                                                                                                                                                                                                                                                                                                                                                                                                  |                                                                     | <u> </u>    | NA                                                   |        |        |                |                        |                           |             |        |   |                     |     |     |  |
|                                        |                                                                                                                                                                                                                                                                                                                                                                                                                                                                                                                                                                                                                                                                                                                                                                                                                                                                                                                                                                                                                                                                                                      |                                                                     |             |                                                      |        |        |                | dria Rail Yard         | Number o                  |             |        |   |                     | 5   |     |  |
|                                        | observed in the performance of their jobs, safety equipment was inspected, and the                                                                                                                                                                                                                                                                                                                                                                                                                                                                                                                                                                                                                                                                                                                                                                                                                                                                                                                                                                                                                   |                                                                     |             |                                                      |        |        |                | Recommended Finding?   |                           |             |        |   |                     | No  |     |  |
|                                        |                                                                                                                                                                                                                                                                                                                                                                                                                                                                                                                                                                                                                                                                                                                                                                                                                                                                                                                                                                                                                                                                                                      |                                                                     |             |                                                      |        |        |                | nce - 12 fire          | Remedial Action Required? |             |        |   |                     | No  | 0   |  |
| Description                            | extinguishers in compliance and 1 Due for inspection - 3 eye wash stations - blue flag protection was being utilized - rail vehicles on lifts were chocked - chemical spill kits in use - Metrorail personnel wearing all required personnel protective equipment (PPE) An exit briefing was conducted with the S&I Acting Superintendent discussing all defects identified during this inspection and an email was sent to Metrorail management. The defects identified during this inspection were: 1. Two entry doors for lower-level high voltage rooms of the S&I Shop, B-9 AC Switchboard Battery Room and B-1 High Voltage Room doors could be closed but they could not be locked. These room are restricted entry only to protect workers "Personnel Shall Not Enter Without Receiving Permission from MOC" 2. One additional high voltage room was open and accessible but was secured during the inspection. 3. Aerosol Only hazardous material storage locker was storing non aerosol liquid. 4. The area labeled as area labeled as "Hot Works Area" does not have a fire extinguisher. |                                                                     |             |                                                      |        |        |                |                        |                           | s           |        |   |                     |     |     |  |
| Remedial Action                        |                                                                                                                                                                                                                                                                                                                                                                                                                                                                                                                                                                                                                                                                                                                                                                                                                                                                                                                                                                                                                                                                                                      |                                                                     |             |                                                      |        |        |                |                        |                           |             |        |   |                     | •   |     |  |