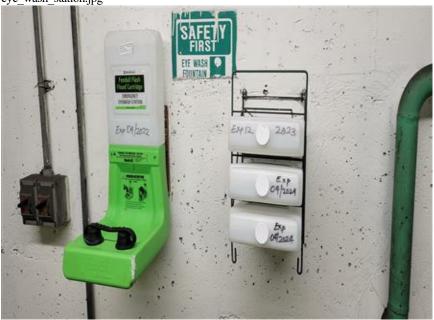

## **Activity Summaries**

| Inspection Activity #                  | 1                                                                                                                                                                                                                                                                                                                                                                                                                                                                                                                                                                                                                                                                                                                                                                                                                                                                                                                                                                                                                                                                                                    | Insp                                                                | ection Subj | Alexanderia Yard Service & Inspection (S&I) Facility |        |        | Activity Code  |                        |                           |             |        |   |                     |     |     |  |
|----------------------------------------|------------------------------------------------------------------------------------------------------------------------------------------------------------------------------------------------------------------------------------------------------------------------------------------------------------------------------------------------------------------------------------------------------------------------------------------------------------------------------------------------------------------------------------------------------------------------------------------------------------------------------------------------------------------------------------------------------------------------------------------------------------------------------------------------------------------------------------------------------------------------------------------------------------------------------------------------------------------------------------------------------------------------------------------------------------------------------------------------------|---------------------------------------------------------------------|-------------|------------------------------------------------------|--------|--------|----------------|------------------------|---------------------------|-------------|--------|---|---------------------|-----|-----|--|
| Job Briefing<br>Employee<br>Name/Title | Lewis Taper - S&I Supervisor<br>Tom Clark - Acting<br>Superintendent                                                                                                                                                                                                                                                                                                                                                                                                                                                                                                                                                                                                                                                                                                                                                                                                                                                                                                                                                                                                                                 |                                                                     |             | Accompanied Inspector?                               |        |        | Yes            | Out Brief<br>Conducted | Yes                       | Yes Time 10 |        |   | 10:00 AM Out        |     | No  |  |
| Related Reports                        | NA                                                                                                                                                                                                                                                                                                                                                                                                                                                                                                                                                                                                                                                                                                                                                                                                                                                                                                                                                                                                                                                                                                   |                                                                     |             | Related CAPS / Findings NA                           |        |        | NA             | •                      | •                         |             | -      | • |                     |     |     |  |
| Related Rules,                         | Ref Ru                                                                                                                                                                                                                                                                                                                                                                                                                                                                                                                                                                                                                                                                                                                                                                                                                                                                                                                                                                                                                                                                                               |                                                                     |             | ule or SOP Standard                                  |        |        |                | Other / Title          |                           |             |        |   | Checklist Reference |     |     |  |
| SOPs, Standards, or Other              | NA                                                                                                                                                                                                                                                                                                                                                                                                                                                                                                                                                                                                                                                                                                                                                                                                                                                                                                                                                                                                                                                                                                   |                                                                     | NA          | A NA                                                 |        |        | NA             | NA                     |                           |             | NA     |   |                     |     |     |  |
| Inspection Location                    | Main<br>Track                                                                                                                                                                                                                                                                                                                                                                                                                                                                                                                                                                                                                                                                                                                                                                                                                                                                                                                                                                                                                                                                                        | Yard                                                                | Station     | occ                                                  | RTA Fa | cility | WMSC<br>Office | Track Type             | At-grade                  |             | Tunnel |   | Eleva               | ted | N/A |  |
|                                        |                                                                                                                                                                                                                                                                                                                                                                                                                                                                                                                                                                                                                                                                                                                                                                                                                                                                                                                                                                                                                                                                                                      |                                                                     |             |                                                      | Х      |        |                |                        |                           |             |        |   |                     |     |     |  |
| Line(s) & Track                        |                                                                                                                                                                                                                                                                                                                                                                                                                                                                                                                                                                                                                                                                                                                                                                                                                                                                                                                                                                                                                                                                                                      | exanderia Rail Yard 3201 Eisenhower  Chain Marker and/or Station(s) |             |                                                      |        |        | From           |                        |                           |             | То     |   |                     |     |     |  |
| Number                                 | Ave. Alexand                                                                                                                                                                                                                                                                                                                                                                                                                                                                                                                                                                                                                                                                                                                                                                                                                                                                                                                                                                                                                                                                                         | Iria, VA                                                            | -           |                                                      |        |        |                | NA                     | N/                        |             |        |   | 4                   |     |     |  |
| Vehicles                               | Head Car                                                                                                                                                                                                                                                                                                                                                                                                                                                                                                                                                                                                                                                                                                                                                                                                                                                                                                                                                                                                                                                                                             | Number                                                              | N           | umber of C                                           | ars    | Equipm | ent            | NA                     |                           |             |        |   |                     |     |     |  |
|                                        | NA.                                                                                                                                                                                                                                                                                                                                                                                                                                                                                                                                                                                                                                                                                                                                                                                                                                                                                                                                                                                                                                                                                                  |                                                                     | <u> </u>    | NA                                                   |        |        |                |                        |                           |             |        |   |                     |     |     |  |
|                                        |                                                                                                                                                                                                                                                                                                                                                                                                                                                                                                                                                                                                                                                                                                                                                                                                                                                                                                                                                                                                                                                                                                      |                                                                     |             |                                                      |        |        |                | dria Rail Yard         | Number o                  |             |        |   |                     | 5   |     |  |
|                                        | observed in the performance of their jobs, safety equipment was inspected, and the                                                                                                                                                                                                                                                                                                                                                                                                                                                                                                                                                                                                                                                                                                                                                                                                                                                                                                                                                                                                                   |                                                                     |             |                                                      |        |        |                | Recommended Finding?   |                           |             |        |   |                     | No  |     |  |
|                                        |                                                                                                                                                                                                                                                                                                                                                                                                                                                                                                                                                                                                                                                                                                                                                                                                                                                                                                                                                                                                                                                                                                      |                                                                     |             |                                                      |        |        |                | nce - 12 fire          | Remedial Action Required? |             |        |   |                     | No  | 0   |  |
| Description                            | extinguishers in compliance and 1 Due for inspection - 3 eye wash stations - blue flag protection was being utilized - rail vehicles on lifts were chocked - chemical spill kits in use - Metrorail personnel wearing all required personnel protective equipment (PPE) An exit briefing was conducted with the S&I Acting Superintendent discussing all defects identified during this inspection and an email was sent to Metrorail management. The defects identified during this inspection were: 1. Two entry doors for lower-level high voltage rooms of the S&I Shop, B-9 AC Switchboard Battery Room and B-1 High Voltage Room doors could be closed but they could not be locked. These room are restricted entry only to protect workers "Personnel Shall Not Enter Without Receiving Permission from MOC" 2. One additional high voltage room was open and accessible but was secured during the inspection. 3. Aerosol Only hazardous material storage locker was storing non aerosol liquid. 4. The area labeled as area labeled as "Hot Works Area" does not have a fire extinguisher. |                                                                     |             |                                                      |        |        |                |                        |                           | s           |        |   |                     |     |     |  |
| Remedial Action                        |                                                                                                                                                                                                                                                                                                                                                                                                                                                                                                                                                                                                                                                                                                                                                                                                                                                                                                                                                                                                                                                                                                      |                                                                     |             |                                                      |        |        |                |                        |                           |             |        |   |                     | •   |     |  |