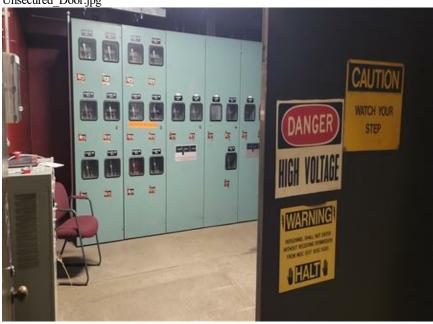

## **Activity Summaries**

| Inspection Activity #                  | 1                                                                                                                                                                                                                                                                                                                                                                                                                                                                                                                                                                                                                                                                                                                                                                                                                                                                                                                                                                                                                                                                                                    | Insp                                                                | ection Subj | Alexanderia Yard Service & Inspection (S&I) Facility |        |        | Activity Code  |                        |                           |             |        |   |                     |     |     |  |
|----------------------------------------|------------------------------------------------------------------------------------------------------------------------------------------------------------------------------------------------------------------------------------------------------------------------------------------------------------------------------------------------------------------------------------------------------------------------------------------------------------------------------------------------------------------------------------------------------------------------------------------------------------------------------------------------------------------------------------------------------------------------------------------------------------------------------------------------------------------------------------------------------------------------------------------------------------------------------------------------------------------------------------------------------------------------------------------------------------------------------------------------------|---------------------------------------------------------------------|-------------|------------------------------------------------------|--------|--------|----------------|------------------------|---------------------------|-------------|--------|---|---------------------|-----|-----|--|
| Job Briefing<br>Employee<br>Name/Title | Lewis Taper - S&I Supervisor<br>Tom Clark - Acting<br>Superintendent                                                                                                                                                                                                                                                                                                                                                                                                                                                                                                                                                                                                                                                                                                                                                                                                                                                                                                                                                                                                                                 |                                                                     |             | Accompanied Inspector?                               |        |        | Yes            | Out Brief<br>Conducted | Yes                       | Yes Time 10 |        |   | 10:00 AM Out        |     | No  |  |
| Related Reports                        | NA                                                                                                                                                                                                                                                                                                                                                                                                                                                                                                                                                                                                                                                                                                                                                                                                                                                                                                                                                                                                                                                                                                   |                                                                     |             | Related CAPS / Findings NA                           |        |        | NA             | •                      | •                         |             | -      | • |                     |     |     |  |
| Related Rules,                         | Ref Ru                                                                                                                                                                                                                                                                                                                                                                                                                                                                                                                                                                                                                                                                                                                                                                                                                                                                                                                                                                                                                                                                                               |                                                                     |             | ule or SOP Standard                                  |        |        |                | Other / Title          |                           |             |        |   | Checklist Reference |     |     |  |
| SOPs, Standards, or Other              | NA                                                                                                                                                                                                                                                                                                                                                                                                                                                                                                                                                                                                                                                                                                                                                                                                                                                                                                                                                                                                                                                                                                   |                                                                     | NA          | A NA                                                 |        |        | NA             | NA                     |                           |             | NA     |   |                     |     |     |  |
| Inspection Location                    | Main<br>Track                                                                                                                                                                                                                                                                                                                                                                                                                                                                                                                                                                                                                                                                                                                                                                                                                                                                                                                                                                                                                                                                                        | Yard                                                                | Station     | occ                                                  | RTA Fa | cility | WMSC<br>Office | Track Type             | At-grade                  |             | Tunnel |   | Eleva               | ted | N/A |  |
|                                        |                                                                                                                                                                                                                                                                                                                                                                                                                                                                                                                                                                                                                                                                                                                                                                                                                                                                                                                                                                                                                                                                                                      |                                                                     |             |                                                      | Х      |        |                |                        |                           |             |        |   |                     |     |     |  |
| Line(s) & Track                        |                                                                                                                                                                                                                                                                                                                                                                                                                                                                                                                                                                                                                                                                                                                                                                                                                                                                                                                                                                                                                                                                                                      | exanderia Rail Yard 3201 Eisenhower  Chain Marker and/or Station(s) |             |                                                      |        |        | From           |                        |                           |             | То     |   |                     |     |     |  |
| Number                                 | Ave. Alexand                                                                                                                                                                                                                                                                                                                                                                                                                                                                                                                                                                                                                                                                                                                                                                                                                                                                                                                                                                                                                                                                                         | Iria, VA                                                            | -           |                                                      |        |        |                | NA                     | N/                        |             |        |   | 4                   |     |     |  |
| Vehicles                               | Head Car                                                                                                                                                                                                                                                                                                                                                                                                                                                                                                                                                                                                                                                                                                                                                                                                                                                                                                                                                                                                                                                                                             | Number                                                              | N           | umber of C                                           | ars    | Equipm | ent            | NA                     |                           |             |        |   |                     |     |     |  |
|                                        | NA.                                                                                                                                                                                                                                                                                                                                                                                                                                                                                                                                                                                                                                                                                                                                                                                                                                                                                                                                                                                                                                                                                                  |                                                                     | <u> </u>    | NA                                                   |        |        |                |                        |                           |             |        |   |                     |     |     |  |
|                                        |                                                                                                                                                                                                                                                                                                                                                                                                                                                                                                                                                                                                                                                                                                                                                                                                                                                                                                                                                                                                                                                                                                      |                                                                     |             |                                                      |        |        |                | dria Rail Yard         | Number o                  |             |        |   |                     | 5   |     |  |
|                                        | observed in the performance of their jobs, safety equipment was inspected, and the                                                                                                                                                                                                                                                                                                                                                                                                                                                                                                                                                                                                                                                                                                                                                                                                                                                                                                                                                                                                                   |                                                                     |             |                                                      |        |        |                | Recommended Finding?   |                           |             |        |   |                     | No  |     |  |
|                                        |                                                                                                                                                                                                                                                                                                                                                                                                                                                                                                                                                                                                                                                                                                                                                                                                                                                                                                                                                                                                                                                                                                      |                                                                     |             |                                                      |        |        |                | nce - 12 fire          | Remedial Action Required? |             |        |   |                     | No  | 0   |  |
| Description                            | extinguishers in compliance and 1 Due for inspection - 3 eye wash stations - blue flag protection was being utilized - rail vehicles on lifts were chocked - chemical spill kits in use - Metrorail personnel wearing all required personnel protective equipment (PPE) An exit briefing was conducted with the S&I Acting Superintendent discussing all defects identified during this inspection and an email was sent to Metrorail management. The defects identified during this inspection were: 1. Two entry doors for lower-level high voltage rooms of the S&I Shop, B-9 AC Switchboard Battery Room and B-1 High Voltage Room doors could be closed but they could not be locked. These room are restricted entry only to protect workers "Personnel Shall Not Enter Without Receiving Permission from MOC" 2. One additional high voltage room was open and accessible but was secured during the inspection. 3. Aerosol Only hazardous material storage locker was storing non aerosol liquid. 4. The area labeled as area labeled as "Hot Works Area" does not have a fire extinguisher. |                                                                     |             |                                                      |        |        |                |                        |                           | s           |        |   |                     |     |     |  |
| Remedial Action                        |                                                                                                                                                                                                                                                                                                                                                                                                                                                                                                                                                                                                                                                                                                                                                                                                                                                                                                                                                                                                                                                                                                      |                                                                     |             |                                                      |        |        |                |                        |                           |             |        |   |                     | •   |     |  |