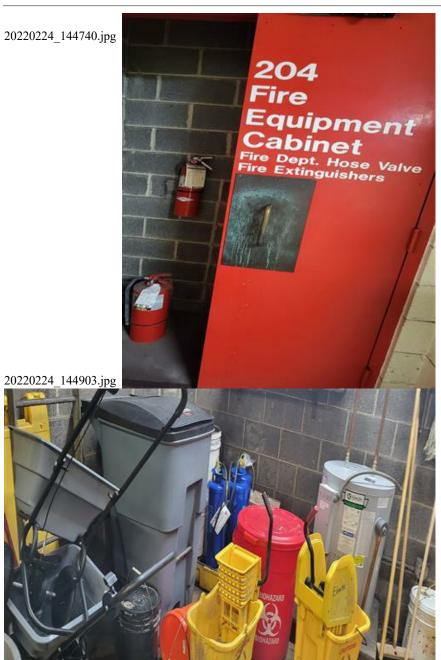

## **Activity Summaries**

| Inspection Activity #                  | 1                                                                                                                                                                                                                                                                                                                                                                                                                                                                                                                                                                                                                                                                                                                                                                                                                                                                                                                 | Insp   | ection Sub     | on Subject Medical Center Steps escalator project |               |                          | ation Elevato | Activity Code          |                           |                      |          |          |                     |                  |     |  |
|----------------------------------------|-------------------------------------------------------------------------------------------------------------------------------------------------------------------------------------------------------------------------------------------------------------------------------------------------------------------------------------------------------------------------------------------------------------------------------------------------------------------------------------------------------------------------------------------------------------------------------------------------------------------------------------------------------------------------------------------------------------------------------------------------------------------------------------------------------------------------------------------------------------------------------------------------------------------|--------|----------------|---------------------------------------------------|---------------|--------------------------|---------------|------------------------|---------------------------|----------------------|----------|----------|---------------------|------------------|-----|--|
| Job Briefing<br>Employee<br>Name/Title | NA                                                                                                                                                                                                                                                                                                                                                                                                                                                                                                                                                                                                                                                                                                                                                                                                                                                                                                                |        |                | Accompanied Inspector?                            |               |                          | No            | Out Brief<br>Conducted | No                        | Time                 |          | 02:45 PM |                     | Outside<br>Shift | Yes |  |
| Related Reports                        | NA                                                                                                                                                                                                                                                                                                                                                                                                                                                                                                                                                                                                                                                                                                                                                                                                                                                                                                                |        |                | Related CAPS / Findings                           |               |                          | NA            |                        |                           |                      |          |          |                     |                  |     |  |
| Related Rules,                         | Ref Rul                                                                                                                                                                                                                                                                                                                                                                                                                                                                                                                                                                                                                                                                                                                                                                                                                                                                                                           |        |                | ule or SOP Standard                               |               |                          |               | Other / Title          |                           |                      |          |          | Checklist Reference |                  |     |  |
| SOPs, Standards, or Other              | NA NA                                                                                                                                                                                                                                                                                                                                                                                                                                                                                                                                                                                                                                                                                                                                                                                                                                                                                                             |        |                | NA                                                |               |                          | NA            |                        | NA                        | NA                   |          |          | NA                  |                  |     |  |
| Inspection Location                    | Main<br>Track                                                                                                                                                                                                                                                                                                                                                                                                                                                                                                                                                                                                                                                                                                                                                                                                                                                                                                     | Yard   | Station        | OCC                                               | RTA Fa        | RTA Facility WMSC Office |               | Track Type             | At-grade Tunne            |                      | el Eleva |          | ted                 | N/A              |     |  |
|                                        |                                                                                                                                                                                                                                                                                                                                                                                                                                                                                                                                                                                                                                                                                                                                                                                                                                                                                                                   |        | Х              |                                                   |               |                          |               |                        | X                         |                      |          |          |                     |                  |     |  |
| Line(s) & Track<br>Number              | Medical Center Station 8810 Rockville Pike<br>Bethesda, MD 20814 Chain Marker and/or Station                                                                                                                                                                                                                                                                                                                                                                                                                                                                                                                                                                                                                                                                                                                                                                                                                      |        |                |                                                   | or Station(s) | From To                  |               |                        |                           |                      |          | То       | )                   |                  |     |  |
| Vehicles                               | Head Car                                                                                                                                                                                                                                                                                                                                                                                                                                                                                                                                                                                                                                                                                                                                                                                                                                                                                                          | Number | Number of Cars |                                                   |               |                          |               |                        |                           |                      |          |          |                     |                  |     |  |
| venicies                               | NA                                                                                                                                                                                                                                                                                                                                                                                                                                                                                                                                                                                                                                                                                                                                                                                                                                                                                                                |        |                | NA Equipment                                      |               |                          | ent           | NA NA                  |                           |                      |          |          |                     |                  |     |  |
|                                        | The WMSC in                                                                                                                                                                                                                                                                                                                                                                                                                                                                                                                                                                                                                                                                                                                                                                                                                                                                                                       |        |                |                                                   |               |                          |               |                        | Number of Defects 5       |                      |          |          |                     | 1                |     |  |
|                                        | completed new elevator and escalator project. The interest emergency stairwell were also inspected along with                                                                                                                                                                                                                                                                                                                                                                                                                                                                                                                                                                                                                                                                                                                                                                                                     |        |                |                                                   |               |                          |               |                        |                           | Recommended Finding? |          |          |                     | No               |     |  |
|                                        | cabinets. The new high-speed elevator was fenced off and not in service. The in-service                                                                                                                                                                                                                                                                                                                                                                                                                                                                                                                                                                                                                                                                                                                                                                                                                           |        |                |                                                   |               |                          |               |                        | Remedial Action Required? |                      |          |          |                     | No               | No  |  |
| Description                            | date for the elevator project is February 25, 2022. There are five items identified during this inspection that require attention. 1. There are three Fire extinguisher in cabinet 204. The two hanging are current with their inspection. Remove the one on the floor that is past due for inspection. 2. In Water Service Room 210, there are two containers with chemicals are not on the catch basin. One adjacent to the basin and the second used to hold the door open. 3. In Water Service Room 210, the hanging heater has exposed wires and is no longer connected to the wall thermostat. 4. In Mechanical Equipment room 212, multiple fire extinguishers were located on the floor. One extinguisher was past due inspection by two years (March 2020 5. In Mechanical Equipment room 212, there is excessive trash that needs to be removed, and a tripping hazard ramp that needs to be addressed. |        |                |                                                   |               |                          |               |                        |                           | s                    |          |          |                     |                  |     |  |
| Remedial Action                        |                                                                                                                                                                                                                                                                                                                                                                                                                                                                                                                                                                                                                                                                                                                                                                                                                                                                                                                   |        |                |                                                   |               |                          |               |                        |                           |                      |          |          |                     |                  |     |  |