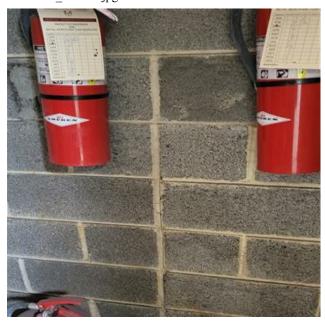

## **Activity Summaries**

| Inspection Activity #                  | 1                                                                                                                                                                                                                                                                                                                                                                                                                                                                                                                                                                                                                                                                                                                                                                                                                                                                                                                 | Insp   | ection Sub     | on Subject Medical Center Steps escalator project |               |                          | ation Elevato | Activity Code          |                           |                      |          |          |                     |                  |     |  |
|----------------------------------------|-------------------------------------------------------------------------------------------------------------------------------------------------------------------------------------------------------------------------------------------------------------------------------------------------------------------------------------------------------------------------------------------------------------------------------------------------------------------------------------------------------------------------------------------------------------------------------------------------------------------------------------------------------------------------------------------------------------------------------------------------------------------------------------------------------------------------------------------------------------------------------------------------------------------|--------|----------------|---------------------------------------------------|---------------|--------------------------|---------------|------------------------|---------------------------|----------------------|----------|----------|---------------------|------------------|-----|--|
| Job Briefing<br>Employee<br>Name/Title | NA                                                                                                                                                                                                                                                                                                                                                                                                                                                                                                                                                                                                                                                                                                                                                                                                                                                                                                                |        |                | Accompanied Inspector?                            |               |                          | No            | Out Brief<br>Conducted | No                        | Time                 |          | 02:45 PM |                     | Outside<br>Shift | Yes |  |
| Related Reports                        | NA                                                                                                                                                                                                                                                                                                                                                                                                                                                                                                                                                                                                                                                                                                                                                                                                                                                                                                                |        |                | Related CAPS / Findings                           |               |                          | NA            |                        |                           |                      |          |          |                     |                  |     |  |
| Related Rules,                         | Ref Rul                                                                                                                                                                                                                                                                                                                                                                                                                                                                                                                                                                                                                                                                                                                                                                                                                                                                                                           |        |                | ule or SOP Standard                               |               |                          |               | Other / Title          |                           |                      |          |          | Checklist Reference |                  |     |  |
| SOPs, Standards, or Other              | NA NA                                                                                                                                                                                                                                                                                                                                                                                                                                                                                                                                                                                                                                                                                                                                                                                                                                                                                                             |        |                | NA                                                |               |                          | NA            |                        | NA                        | NA                   |          |          | NA                  |                  |     |  |
| Inspection Location                    | Main<br>Track                                                                                                                                                                                                                                                                                                                                                                                                                                                                                                                                                                                                                                                                                                                                                                                                                                                                                                     | Yard   | Station        | OCC                                               | RTA Fa        | RTA Facility WMSC Office |               | Track Type             | At-grade Tunne            |                      | el Eleva |          | ted                 | N/A              |     |  |
|                                        |                                                                                                                                                                                                                                                                                                                                                                                                                                                                                                                                                                                                                                                                                                                                                                                                                                                                                                                   |        | Х              |                                                   |               |                          |               |                        | X                         |                      |          |          |                     |                  |     |  |
| Line(s) & Track<br>Number              | Medical Center Station 8810 Rockville Pike<br>Bethesda, MD 20814 Chain Marker and/or Station                                                                                                                                                                                                                                                                                                                                                                                                                                                                                                                                                                                                                                                                                                                                                                                                                      |        |                |                                                   | or Station(s) | From To                  |               |                        |                           |                      |          | То       | )                   |                  |     |  |
| Vehicles                               | Head Car                                                                                                                                                                                                                                                                                                                                                                                                                                                                                                                                                                                                                                                                                                                                                                                                                                                                                                          | Number | Number of Cars |                                                   |               |                          |               |                        |                           |                      |          |          |                     |                  |     |  |
| venicies                               | NA                                                                                                                                                                                                                                                                                                                                                                                                                                                                                                                                                                                                                                                                                                                                                                                                                                                                                                                |        |                | NA Equipment                                      |               |                          | ent           | NA NA                  |                           |                      |          |          |                     |                  |     |  |
|                                        | The WMSC in                                                                                                                                                                                                                                                                                                                                                                                                                                                                                                                                                                                                                                                                                                                                                                                                                                                                                                       |        |                |                                                   |               |                          |               |                        | Number of Defects 5       |                      |          |          |                     | 1                |     |  |
|                                        | completed new elevator and escalator project. The interest emergency stairwell were also inspected along with                                                                                                                                                                                                                                                                                                                                                                                                                                                                                                                                                                                                                                                                                                                                                                                                     |        |                |                                                   |               |                          |               |                        |                           | Recommended Finding? |          |          |                     | No               |     |  |
|                                        | cabinets. The new high-speed elevator was fenced off and not in service. The in-service                                                                                                                                                                                                                                                                                                                                                                                                                                                                                                                                                                                                                                                                                                                                                                                                                           |        |                |                                                   |               |                          |               |                        | Remedial Action Required? |                      |          |          |                     | No               | No  |  |
| Description                            | date for the elevator project is February 25, 2022. There are five items identified during this inspection that require attention. 1. There are three Fire extinguisher in cabinet 204. The two hanging are current with their inspection. Remove the one on the floor that is past due for inspection. 2. In Water Service Room 210, there are two containers with chemicals are not on the catch basin. One adjacent to the basin and the second used to hold the door open. 3. In Water Service Room 210, the hanging heater has exposed wires and is no longer connected to the wall thermostat. 4. In Mechanical Equipment room 212, multiple fire extinguishers were located on the floor. One extinguisher was past due inspection by two years (March 2020 5. In Mechanical Equipment room 212, there is excessive trash that needs to be removed, and a tripping hazard ramp that needs to be addressed. |        |                |                                                   |               |                          |               |                        |                           | s                    |          |          |                     |                  |     |  |
| Remedial Action                        |                                                                                                                                                                                                                                                                                                                                                                                                                                                                                                                                                                                                                                                                                                                                                                                                                                                                                                                   |        |                |                                                   |               |                          |               |                        |                           |                      |          |          |                     |                  |     |  |

# Washington Metrorail Safety Commission

Photos:

20220224\_150259.jpg

20220224\_144731.jpg

20220224\_144740.jpg

20220224\_145052.jpg

20220224\_145407.jpg

20220224 145259.jpg