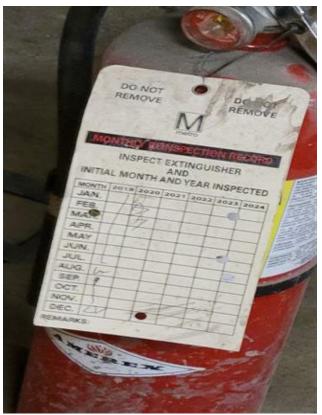

## **Activity Summaries**

| Inspection Activity #                  | 1                                                                                                                                                                                                                                                                                                                                                                                                                                                                                                                                                                                                                                                                                                                                                                                                                                                                                                                 | Insp   | ection Sub     | on Subject Medical Center Steps escalator project |               |                          | ation Elevato | Activity Code          |                           |                      |          |          |                     |                  |     |  |
|----------------------------------------|-------------------------------------------------------------------------------------------------------------------------------------------------------------------------------------------------------------------------------------------------------------------------------------------------------------------------------------------------------------------------------------------------------------------------------------------------------------------------------------------------------------------------------------------------------------------------------------------------------------------------------------------------------------------------------------------------------------------------------------------------------------------------------------------------------------------------------------------------------------------------------------------------------------------|--------|----------------|---------------------------------------------------|---------------|--------------------------|---------------|------------------------|---------------------------|----------------------|----------|----------|---------------------|------------------|-----|--|
| Job Briefing<br>Employee<br>Name/Title | NA                                                                                                                                                                                                                                                                                                                                                                                                                                                                                                                                                                                                                                                                                                                                                                                                                                                                                                                |        |                | Accompanied Inspector?                            |               |                          | No            | Out Brief<br>Conducted | No                        | Time                 |          | 02:45 PM |                     | Outside<br>Shift | Yes |  |
| Related Reports                        | NA                                                                                                                                                                                                                                                                                                                                                                                                                                                                                                                                                                                                                                                                                                                                                                                                                                                                                                                |        |                | Related CAPS / Findings                           |               |                          | NA            |                        |                           |                      |          |          |                     |                  |     |  |
| Related Rules,                         | Ref Rul                                                                                                                                                                                                                                                                                                                                                                                                                                                                                                                                                                                                                                                                                                                                                                                                                                                                                                           |        |                | ule or SOP Standard                               |               |                          |               | Other / Title          |                           |                      |          |          | Checklist Reference |                  |     |  |
| SOPs, Standards, or Other              | NA NA                                                                                                                                                                                                                                                                                                                                                                                                                                                                                                                                                                                                                                                                                                                                                                                                                                                                                                             |        |                | NA                                                |               |                          | NA            |                        | NA                        | NA                   |          |          | NA                  |                  |     |  |
| Inspection Location                    | Main<br>Track                                                                                                                                                                                                                                                                                                                                                                                                                                                                                                                                                                                                                                                                                                                                                                                                                                                                                                     | Yard   | Station        | OCC                                               | RTA Fa        | RTA Facility WMSC Office |               | Track Type             | At-grade Tunne            |                      | el Eleva |          | ted                 | N/A              |     |  |
|                                        |                                                                                                                                                                                                                                                                                                                                                                                                                                                                                                                                                                                                                                                                                                                                                                                                                                                                                                                   |        | Х              |                                                   |               |                          |               |                        | X                         |                      |          |          |                     |                  |     |  |
| Line(s) & Track<br>Number              | Medical Center Station 8810 Rockville Pike<br>Bethesda, MD 20814 Chain Marker and/or Station                                                                                                                                                                                                                                                                                                                                                                                                                                                                                                                                                                                                                                                                                                                                                                                                                      |        |                |                                                   | or Station(s) | From To                  |               |                        |                           |                      |          | То       | )                   |                  |     |  |
| Vehicles                               | Head Car                                                                                                                                                                                                                                                                                                                                                                                                                                                                                                                                                                                                                                                                                                                                                                                                                                                                                                          | Number | Number of Cars |                                                   |               |                          |               |                        |                           |                      |          |          |                     |                  |     |  |
| venicies                               | NA                                                                                                                                                                                                                                                                                                                                                                                                                                                                                                                                                                                                                                                                                                                                                                                                                                                                                                                |        |                | NA Equipment                                      |               |                          | ent           | NA NA                  |                           |                      |          |          |                     |                  |     |  |
|                                        | The WMSC in                                                                                                                                                                                                                                                                                                                                                                                                                                                                                                                                                                                                                                                                                                                                                                                                                                                                                                       |        |                |                                                   |               |                          |               |                        | Number of Defects 5       |                      |          |          |                     | 1                |     |  |
|                                        | completed new elevator and escalator project. The interest emergency stairwell were also inspected along with                                                                                                                                                                                                                                                                                                                                                                                                                                                                                                                                                                                                                                                                                                                                                                                                     |        |                |                                                   |               |                          |               |                        |                           | Recommended Finding? |          |          |                     | No               |     |  |
|                                        | cabinets. The new high-speed elevator was fenced off and not in service. The in-service                                                                                                                                                                                                                                                                                                                                                                                                                                                                                                                                                                                                                                                                                                                                                                                                                           |        |                |                                                   |               |                          |               |                        | Remedial Action Required? |                      |          |          |                     | No               | No  |  |
| Description                            | date for the elevator project is February 25, 2022. There are five items identified during this inspection that require attention. 1. There are three Fire extinguisher in cabinet 204. The two hanging are current with their inspection. Remove the one on the floor that is past due for inspection. 2. In Water Service Room 210, there are two containers with chemicals are not on the catch basin. One adjacent to the basin and the second used to hold the door open. 3. In Water Service Room 210, the hanging heater has exposed wires and is no longer connected to the wall thermostat. 4. In Mechanical Equipment room 212, multiple fire extinguishers were located on the floor. One extinguisher was past due inspection by two years (March 2020 5. In Mechanical Equipment room 212, there is excessive trash that needs to be removed, and a tripping hazard ramp that needs to be addressed. |        |                |                                                   |               |                          |               |                        |                           | s                    |          |          |                     |                  |     |  |
| Remedial Action                        |                                                                                                                                                                                                                                                                                                                                                                                                                                                                                                                                                                                                                                                                                                                                                                                                                                                                                                                   |        |                |                                                   |               |                          |               |                        |                           |                      |          |          |                     |                  |     |  |