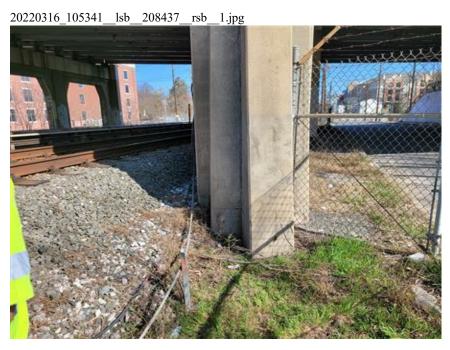

Washington Metrorail Safety Commission

Photos:

<sup>1</sup> The rail transit agency must provide WMSC with the necessary evidence (e.g. maintenance work order system records, photos, documentation, records, data, or other evidence) to close out the Remedial Action. Closeout of Remedial Actions may also be subject to analyze the necessary evidence (e.g. maintenance work order system records, photos, documentation, records, data, or other evidence) to close out the Remedial Actions.