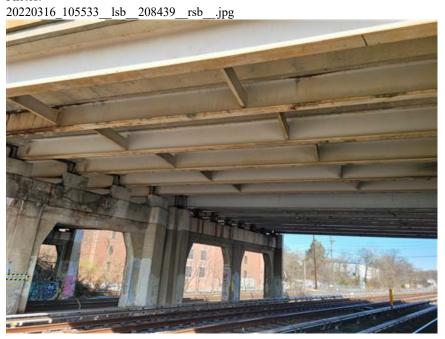

Washington Metrorail Safety Commission

Photos:

<sup>1</sup> The rail transit agency must provide WMSC with the necessary evidence (e.g. maintenance work order system records, photos, documentation, records, data, or other evidence) to close out the Remedial Action. Closeout of Remedial Actions may also be subject to analyze the necessary evidence (e.g. maintenance work order system records, photos, documentation, records, data, or other evidence) to close out the Remedial Actions.