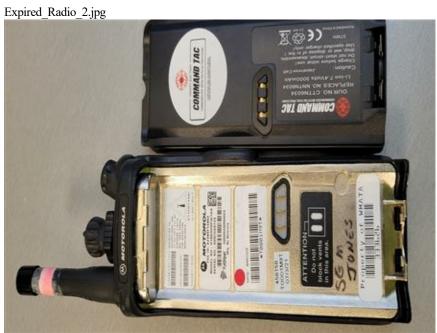

### **Activity Summaries**

| Inspection Activity #                                                                                                                                             | 1                                                                                                                                                                             | Ins        | pection Subj                  | ect                                                           | Radio Communications and Performance<br>Audit |  |                | Activity Code          |                           |                           |       |                     |      |                  |     |  |
|-------------------------------------------------------------------------------------------------------------------------------------------------------------------|-------------------------------------------------------------------------------------------------------------------------------------------------------------------------------|------------|-------------------------------|---------------------------------------------------------------|-----------------------------------------------|--|----------------|------------------------|---------------------------|---------------------------|-------|---------------------|------|------------------|-----|--|
| Job Briefing<br>Employee<br>Name/Title                                                                                                                            | Radio Comn<br>Supervisor                                                                                                                                                      | nunication | ıs                            | Accompani                                                     | nied Inspector?                               |  | Yes            | Out Brief<br>Conducted | Yes                       | Time                      | Time  |                     | ) PM | Outside<br>Shift | Yes |  |
| Related Reports                                                                                                                                                   | 20210326-W                                                                                                                                                                    | MATA-LBW   | /-1                           | Related CAPS / Findings C-0100                                |                                               |  |                |                        | •                         | •                         |       |                     | •    |                  |     |  |
| Related Rules,                                                                                                                                                    | Ref                                                                                                                                                                           |            | Rule                          | or SOP                                                        |                                               |  | Standard       |                        | Other /                   | Title                     |       | Checklist Reference |      |                  |     |  |
| SOPs, Standards,<br>or Other                                                                                                                                      | NA I                                                                                                                                                                          |            |                               | NA                                                            |                                               |  | NA             | NA                     |                           | Work order - 16895962     |       |                     |      | NA               |     |  |
| Inspection Location                                                                                                                                               | Main<br>Track                                                                                                                                                                 | Yard       | Station                       | occ                                                           | RTA Facility                                  |  | WMSC<br>Office | Track Type             | At-grade                  |                           | Tunne | el Eleva            |      | ted              | N/A |  |
|                                                                                                                                                                   |                                                                                                                                                                               | Х          | Х                             |                                                               | Х                                             |  |                |                        | >                         | X                         |       |                     |      |                  |     |  |
| Line(s) & Track                                                                                                                                                   | Greenbelt Y                                                                                                                                                                   |            |                               |                                                               |                                               |  |                |                        | From                      |                           |       | То                  |      |                  |     |  |
| Number                                                                                                                                                            |                                                                                                                                                                               |            |                               | enbelt Station aton Station Chain Marker and/or Station(s) NA |                                               |  | NA             |                        | NA                        |                           |       |                     |      |                  |     |  |
| Vehicles                                                                                                                                                          | Head Car Number Nu                                                                                                                                                            |            | umber of C                    | f Cars Equipment                                              |                                               |  | NA             |                        |                           |                           |       |                     |      |                  |     |  |
|                                                                                                                                                                   | The WMSC Inspectors conducted a radio operations and performance audit of                                                                                                     |            |                               |                                                               |                                               |  |                |                        |                           | Number of Defects 7       |       |                     |      |                  |     |  |
|                                                                                                                                                                   |                                                                                                                                                                               |            |                               |                                                               |                                               |  | reenbelt Rail  |                        | Recommended Finding?      |                           |       |                     |      | No               |     |  |
|                                                                                                                                                                   | Greenbelt Station, Fort Totten Station, and Wheaton Station. This inspection was                                                                                              |            |                               |                                                               |                                               |  |                |                        | Remedial Action Required? |                           |       |                     |      |                  | No  |  |
|                                                                                                                                                                   | completed as part of WMSC's communications audit of Metrorail. WMATA currently has a                                                                                          |            |                               |                                                               |                                               |  |                |                        |                           | Remedial Action Required? |       |                     |      |                  |     |  |
|                                                                                                                                                                   | communications corrective action open, C-0100 (Metrorail is not maintaining a fully functioning radio communications system in all rail yards and shops) resulting from a     |            |                               |                                                               |                                               |  |                |                        |                           |                           |       |                     |      |                  |     |  |
|                                                                                                                                                                   | previous ins                                                                                                                                                                  |            |                               |                                                               |                                               |  |                |                        | l                         |                           |       |                     |      |                  |     |  |
|                                                                                                                                                                   | radio insped                                                                                                                                                                  | tion was a |                               |                                                               |                                               |  |                |                        |                           |                           |       |                     |      |                  |     |  |
|                                                                                                                                                                   | operator on                                                                                                                                                                   |            |                               |                                                               |                                               |  |                |                        |                           |                           |       |                     |      |                  |     |  |
|                                                                                                                                                                   | Yard Operat                                                                                                                                                                   |            |                               |                                                               |                                               |  |                |                        |                           |                           |       |                     |      |                  |     |  |
|                                                                                                                                                                   | operations                                                                                                                                                                    |            |                               |                                                               |                                               |  |                |                        |                           |                           |       |                     |      |                  |     |  |
|                                                                                                                                                                   | between the performance                                                                                                                                                       |            |                               |                                                               |                                               |  |                |                        |                           |                           |       |                     |      |                  |     |  |
|                                                                                                                                                                   | inspectors of                                                                                                                                                                 |            |                               |                                                               |                                               |  |                | 1                      |                           |                           |       |                     |      |                  |     |  |
| Description                                                                                                                                                       | supervisors                                                                                                                                                                   |            | Recommended Reinspection? Yes |                                                               |                                               |  |                |                        |                           |                           |       |                     |      |                  |     |  |
|                                                                                                                                                                   | supervisor a                                                                                                                                                                  |            |                               |                                                               |                                               |  |                |                        |                           |                           |       |                     |      |                  |     |  |
|                                                                                                                                                                   | performanc                                                                                                                                                                    |            |                               |                                                               |                                               |  |                |                        | !S                        |                           |       |                     |      |                  |     |  |
|                                                                                                                                                                   | Metrorail radio supervisor. Unit 18 inspection: - The secondary/handheld radio located being used by the Greenbelt terminal supervisor was past its required calibration date |            |                               |                                                               |                                               |  |                |                        |                           |                           |       |                     |      |                  |     |  |
|                                                                                                                                                                   | and was not                                                                                                                                                                   |            |                               |                                                               |                                               |  |                |                        |                           |                           |       |                     |      |                  |     |  |
|                                                                                                                                                                   | due for insp                                                                                                                                                                  |            |                               |                                                               |                                               |  |                |                        |                           |                           |       |                     |      |                  |     |  |
|                                                                                                                                                                   | Greenbelt T                                                                                                                                                                   |            |                               |                                                               |                                               |  |                |                        |                           |                           |       |                     |      |                  |     |  |
|                                                                                                                                                                   | January of 2                                                                                                                                                                  |            |                               |                                                               |                                               |  |                |                        |                           |                           |       |                     |      |                  |     |  |
|                                                                                                                                                                   | Yard Operat                                                                                                                                                                   |            |                               |                                                               |                                               |  |                |                        |                           |                           |       |                     |      |                  |     |  |
|                                                                                                                                                                   | the Greenbe<br>Communica                                                                                                                                                      |            |                               |                                                               |                                               |  |                |                        |                           |                           |       |                     |      |                  |     |  |
|                                                                                                                                                                   |                                                                                                                                                                               |            |                               |                                                               |                                               |  |                |                        |                           |                           |       |                     |      |                  |     |  |
| for new journal entries Communications Room 124 (Fort Totten) - The communications room was flooding. The accompanying communication supervisor contacted MOC and |                                                                                                                                                                               |            |                               |                                                               |                                               |  |                |                        |                           |                           |       |                     |      |                  |     |  |
|                                                                                                                                                                   | reported the                                                                                                                                                                  |            |                               |                                                               |                                               |  |                |                        |                           |                           |       |                     |      |                  |     |  |
| Remedial Action                                                                                                                                                   |                                                                                                                                                                               |            |                               |                                                               | _                                             |  |                |                        |                           |                           |       |                     |      |                  |     |  |
|                                                                                                                                                                   |                                                                                                                                                                               |            |                               |                                                               |                                               |  |                |                        |                           |                           |       |                     |      |                  |     |  |