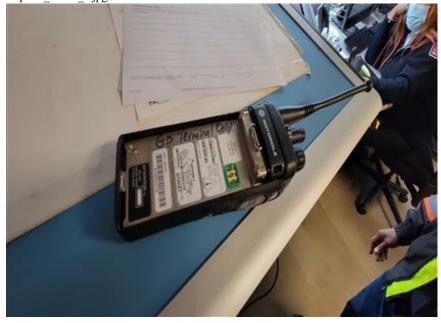

### **Activity Summaries**

| Inspection Activity #                                                                                                                                             | 1                                                                                                                                                                             | Ins        | pection Subj                  | ect                                                           | Radio Communications and Performance<br>Audit |  |                | Activity Code          |                           |                           |       |                     |      |                  |     |  |
|-------------------------------------------------------------------------------------------------------------------------------------------------------------------|-------------------------------------------------------------------------------------------------------------------------------------------------------------------------------|------------|-------------------------------|---------------------------------------------------------------|-----------------------------------------------|--|----------------|------------------------|---------------------------|---------------------------|-------|---------------------|------|------------------|-----|--|
| Job Briefing<br>Employee<br>Name/Title                                                                                                                            | Radio Comn<br>Supervisor                                                                                                                                                      | nunication | ıs                            | Accompani                                                     | nied Inspector?                               |  | Yes            | Out Brief<br>Conducted | Yes                       | Time                      | Time  |                     | ) PM | Outside<br>Shift | Yes |  |
| Related Reports                                                                                                                                                   | 20210326-W                                                                                                                                                                    | MATA-LBW   | /-1                           | Related CAPS / Findings C-0100                                |                                               |  |                |                        | •                         | •                         |       |                     | •    |                  |     |  |
| Related Rules,                                                                                                                                                    | Ref                                                                                                                                                                           |            | Rule                          | or SOP                                                        |                                               |  | Standard       |                        | Other /                   | Title                     |       | Checklist Reference |      |                  |     |  |
| SOPs, Standards,<br>or Other                                                                                                                                      | NA I                                                                                                                                                                          |            |                               | NA                                                            |                                               |  | NA             | NA                     |                           | Work order - 16895962     |       |                     |      | NA               |     |  |
| Inspection Location                                                                                                                                               | Main<br>Track                                                                                                                                                                 | Yard       | Station                       | occ                                                           | RTA Facility                                  |  | WMSC<br>Office | Track Type             | At-grade                  |                           | Tunne | el Eleva            |      | ted              | N/A |  |
|                                                                                                                                                                   |                                                                                                                                                                               | Х          | Х                             |                                                               | Х                                             |  |                |                        | >                         | X                         |       |                     |      |                  |     |  |
| Line(s) & Track                                                                                                                                                   | Greenbelt Y                                                                                                                                                                   |            |                               |                                                               |                                               |  |                |                        | From                      |                           |       | То                  |      |                  |     |  |
| Number                                                                                                                                                            |                                                                                                                                                                               |            |                               | enbelt Station aton Station Chain Marker and/or Station(s) NA |                                               |  | NA             |                        | NA                        |                           |       |                     |      |                  |     |  |
| Vehicles                                                                                                                                                          | Head Car Number Nu                                                                                                                                                            |            | umber of C                    | f Cars Equipment                                              |                                               |  | NA             |                        |                           |                           |       |                     |      |                  |     |  |
|                                                                                                                                                                   | The WMSC Inspectors conducted a radio operations and performance audit of                                                                                                     |            |                               |                                                               |                                               |  |                |                        |                           | Number of Defects 7       |       |                     |      |                  |     |  |
|                                                                                                                                                                   |                                                                                                                                                                               |            |                               |                                                               |                                               |  | reenbelt Rail  |                        | Recommended Finding?      |                           |       |                     |      | No               |     |  |
|                                                                                                                                                                   | Greenbelt Station, Fort Totten Station, and Wheaton Station. This inspection was                                                                                              |            |                               |                                                               |                                               |  |                |                        | Remedial Action Required? |                           |       |                     |      |                  | No  |  |
|                                                                                                                                                                   | completed as part of WMSC's communications audit of Metrorail. WMATA currently has a                                                                                          |            |                               |                                                               |                                               |  |                |                        |                           | Remedial Action Required? |       |                     |      |                  |     |  |
|                                                                                                                                                                   | communications corrective action open, C-0100 (Metrorail is not maintaining a fully functioning radio communications system in all rail yards and shops) resulting from a     |            |                               |                                                               |                                               |  |                |                        |                           |                           |       |                     |      |                  |     |  |
|                                                                                                                                                                   | previous ins                                                                                                                                                                  |            |                               |                                                               |                                               |  |                |                        | l                         |                           |       |                     |      |                  |     |  |
|                                                                                                                                                                   | radio insped                                                                                                                                                                  | tion was a |                               |                                                               |                                               |  |                |                        |                           |                           |       |                     |      |                  |     |  |
|                                                                                                                                                                   | operator on                                                                                                                                                                   |            |                               |                                                               |                                               |  |                |                        |                           |                           |       |                     |      |                  |     |  |
|                                                                                                                                                                   | Yard Operat                                                                                                                                                                   |            |                               |                                                               |                                               |  |                |                        |                           |                           |       |                     |      |                  |     |  |
|                                                                                                                                                                   | operations                                                                                                                                                                    |            |                               |                                                               |                                               |  |                |                        |                           |                           |       |                     |      |                  |     |  |
|                                                                                                                                                                   | between the performance                                                                                                                                                       |            |                               |                                                               |                                               |  |                |                        |                           |                           |       |                     |      |                  |     |  |
|                                                                                                                                                                   | inspectors of                                                                                                                                                                 |            |                               |                                                               |                                               |  |                | 1                      |                           |                           |       |                     |      |                  |     |  |
| Description                                                                                                                                                       | supervisors                                                                                                                                                                   |            | Recommended Reinspection? Yes |                                                               |                                               |  |                |                        |                           |                           |       |                     |      |                  |     |  |
|                                                                                                                                                                   | supervisor a                                                                                                                                                                  |            |                               |                                                               |                                               |  |                |                        |                           |                           |       |                     |      |                  |     |  |
|                                                                                                                                                                   | performanc                                                                                                                                                                    |            |                               |                                                               |                                               |  |                |                        | !S                        |                           |       |                     |      |                  |     |  |
|                                                                                                                                                                   | Metrorail radio supervisor. Unit 18 inspection: - The secondary/handheld radio located being used by the Greenbelt terminal supervisor was past its required calibration date |            |                               |                                                               |                                               |  |                |                        |                           |                           |       |                     |      |                  |     |  |
|                                                                                                                                                                   | and was not                                                                                                                                                                   |            |                               |                                                               |                                               |  |                |                        |                           |                           |       |                     |      |                  |     |  |
|                                                                                                                                                                   | due for insp                                                                                                                                                                  |            |                               |                                                               |                                               |  |                |                        |                           |                           |       |                     |      |                  |     |  |
|                                                                                                                                                                   | Greenbelt T                                                                                                                                                                   |            |                               |                                                               |                                               |  |                |                        |                           |                           |       |                     |      |                  |     |  |
|                                                                                                                                                                   | January of 2                                                                                                                                                                  |            |                               |                                                               |                                               |  |                |                        |                           |                           |       |                     |      |                  |     |  |
|                                                                                                                                                                   | Yard Operat                                                                                                                                                                   |            |                               |                                                               |                                               |  |                |                        |                           |                           |       |                     |      |                  |     |  |
|                                                                                                                                                                   | the Greenbe<br>Communica                                                                                                                                                      |            |                               |                                                               |                                               |  |                |                        |                           |                           |       |                     |      |                  |     |  |
|                                                                                                                                                                   |                                                                                                                                                                               |            |                               |                                                               |                                               |  |                |                        |                           |                           |       |                     |      |                  |     |  |
| for new journal entries Communications Room 124 (Fort Totten) - The communications room was flooding. The accompanying communication supervisor contacted MOC and |                                                                                                                                                                               |            |                               |                                                               |                                               |  |                |                        |                           |                           |       |                     |      |                  |     |  |
|                                                                                                                                                                   | reported the                                                                                                                                                                  |            |                               |                                                               |                                               |  |                |                        |                           |                           |       |                     |      |                  |     |  |
| Remedial Action                                                                                                                                                   |                                                                                                                                                                               |            |                               |                                                               | _                                             |  |                |                        |                           |                           |       |                     |      |                  |     |  |
|                                                                                                                                                                   |                                                                                                                                                                               |            |                               |                                                               |                                               |  |                |                        |                           |                           |       |                     |      |                  |     |  |