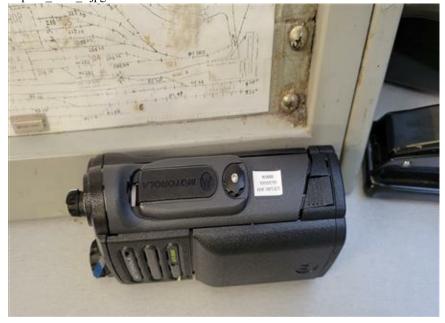

### **Activity Summaries**

| Inspection Activity #                                                                                                                                             | 1                                                                                                                                                                             | Ins        | pection Subj                  | ect                                                           | Radio Communications and Performance<br>Audit |  |                | Activity Code          |                           |                           |       |                     |      |                  |     |  |
|-------------------------------------------------------------------------------------------------------------------------------------------------------------------|-------------------------------------------------------------------------------------------------------------------------------------------------------------------------------|------------|-------------------------------|---------------------------------------------------------------|-----------------------------------------------|--|----------------|------------------------|---------------------------|---------------------------|-------|---------------------|------|------------------|-----|--|
| Job Briefing<br>Employee<br>Name/Title                                                                                                                            | Radio Comn<br>Supervisor                                                                                                                                                      | nunication | ıs                            | Accompani                                                     | nied Inspector?                               |  | Yes            | Out Brief<br>Conducted | Yes                       | Time                      | Time  |                     | ) PM | Outside<br>Shift | Yes |  |
| Related Reports                                                                                                                                                   | 20210326-W                                                                                                                                                                    | MATA-LBW   | /-1                           | Related CAPS / Findings C-0100                                |                                               |  |                |                        | •                         | •                         |       |                     | •    |                  |     |  |
| Related Rules,                                                                                                                                                    | Ref                                                                                                                                                                           |            | Rule                          | or SOP                                                        |                                               |  | Standard       |                        | Other /                   | Title                     |       | Checklist Reference |      |                  |     |  |
| SOPs, Standards,<br>or Other                                                                                                                                      | NA I                                                                                                                                                                          |            |                               | NA                                                            |                                               |  | NA             | NA                     |                           | Work order - 16895962     |       |                     |      | NA               |     |  |
| Inspection Location                                                                                                                                               | Main<br>Track                                                                                                                                                                 | Yard       | Station                       | occ                                                           | RTA Facility                                  |  | WMSC<br>Office | Track Type             | At-grade                  |                           | Tunne | el Eleva            |      | ted              | N/A |  |
|                                                                                                                                                                   |                                                                                                                                                                               | Х          | Х                             |                                                               | Х                                             |  |                |                        | >                         | X                         |       |                     |      |                  |     |  |
| Line(s) & Track                                                                                                                                                   | Greenbelt Y                                                                                                                                                                   |            |                               |                                                               |                                               |  |                |                        | From                      |                           |       | То                  |      |                  |     |  |
| Number                                                                                                                                                            |                                                                                                                                                                               |            |                               | enbelt Station aton Station Chain Marker and/or Station(s) NA |                                               |  | NA             |                        | NA                        |                           |       |                     |      |                  |     |  |
| Vehicles                                                                                                                                                          | Head Car Number Nu                                                                                                                                                            |            | umber of C                    | f Cars Equipment                                              |                                               |  | NA             |                        |                           |                           |       |                     |      |                  |     |  |
|                                                                                                                                                                   | The WMSC Inspectors conducted a radio operations and performance audit of                                                                                                     |            |                               |                                                               |                                               |  |                |                        |                           | Number of Defects 7       |       |                     |      |                  |     |  |
|                                                                                                                                                                   |                                                                                                                                                                               |            |                               |                                                               |                                               |  | reenbelt Rail  |                        | Recommended Finding?      |                           |       |                     |      | No               |     |  |
|                                                                                                                                                                   | Greenbelt Station, Fort Totten Station, and Wheaton Station. This inspection was                                                                                              |            |                               |                                                               |                                               |  |                |                        | Remedial Action Required? |                           |       |                     |      |                  | No  |  |
|                                                                                                                                                                   | completed as part of WMSC's communications audit of Metrorail. WMATA currently has a                                                                                          |            |                               |                                                               |                                               |  |                |                        |                           | Remedial Action Required? |       |                     |      |                  |     |  |
|                                                                                                                                                                   | communications corrective action open, C-0100 (Metrorail is not maintaining a fully functioning radio communications system in all rail yards and shops) resulting from a     |            |                               |                                                               |                                               |  |                |                        |                           |                           |       |                     |      |                  |     |  |
|                                                                                                                                                                   | previous ins                                                                                                                                                                  |            |                               |                                                               |                                               |  |                |                        | l                         |                           |       |                     |      |                  |     |  |
|                                                                                                                                                                   | radio insped                                                                                                                                                                  | tion was a |                               |                                                               |                                               |  |                |                        |                           |                           |       |                     |      |                  |     |  |
|                                                                                                                                                                   | operator on                                                                                                                                                                   |            |                               |                                                               |                                               |  |                |                        |                           |                           |       |                     |      |                  |     |  |
|                                                                                                                                                                   | Yard Operat                                                                                                                                                                   |            |                               |                                                               |                                               |  |                |                        |                           |                           |       |                     |      |                  |     |  |
|                                                                                                                                                                   | operations                                                                                                                                                                    |            |                               |                                                               |                                               |  |                |                        |                           |                           |       |                     |      |                  |     |  |
|                                                                                                                                                                   | between the performance                                                                                                                                                       |            |                               |                                                               |                                               |  |                |                        |                           |                           |       |                     |      |                  |     |  |
|                                                                                                                                                                   | inspectors of                                                                                                                                                                 |            |                               |                                                               |                                               |  |                | 1                      |                           |                           |       |                     |      |                  |     |  |
| Description                                                                                                                                                       | supervisors                                                                                                                                                                   |            | Recommended Reinspection? Yes |                                                               |                                               |  |                |                        |                           |                           |       |                     |      |                  |     |  |
|                                                                                                                                                                   | supervisor a                                                                                                                                                                  |            |                               |                                                               |                                               |  |                |                        |                           |                           |       |                     |      |                  |     |  |
|                                                                                                                                                                   | performanc                                                                                                                                                                    |            |                               |                                                               |                                               |  |                |                        | !S                        |                           |       |                     |      |                  |     |  |
|                                                                                                                                                                   | Metrorail radio supervisor. Unit 18 inspection: - The secondary/handheld radio located being used by the Greenbelt terminal supervisor was past its required calibration date |            |                               |                                                               |                                               |  |                |                        |                           |                           |       |                     |      |                  |     |  |
|                                                                                                                                                                   | and was not                                                                                                                                                                   |            |                               |                                                               |                                               |  |                |                        |                           |                           |       |                     |      |                  |     |  |
|                                                                                                                                                                   | due for insp                                                                                                                                                                  |            |                               |                                                               |                                               |  |                |                        |                           |                           |       |                     |      |                  |     |  |
|                                                                                                                                                                   | Greenbelt T                                                                                                                                                                   |            |                               |                                                               |                                               |  |                |                        |                           |                           |       |                     |      |                  |     |  |
|                                                                                                                                                                   | January of 2                                                                                                                                                                  |            |                               |                                                               |                                               |  |                |                        |                           |                           |       |                     |      |                  |     |  |
|                                                                                                                                                                   | Yard Operat                                                                                                                                                                   |            |                               |                                                               |                                               |  |                |                        |                           |                           |       |                     |      |                  |     |  |
|                                                                                                                                                                   | the Greenbe<br>Communica                                                                                                                                                      |            |                               |                                                               |                                               |  |                |                        |                           |                           |       |                     |      |                  |     |  |
|                                                                                                                                                                   |                                                                                                                                                                               |            |                               |                                                               |                                               |  |                |                        |                           |                           |       |                     |      |                  |     |  |
| for new journal entries Communications Room 124 (Fort Totten) - The communications room was flooding. The accompanying communication supervisor contacted MOC and |                                                                                                                                                                               |            |                               |                                                               |                                               |  |                |                        |                           |                           |       |                     |      |                  |     |  |
|                                                                                                                                                                   | reported the                                                                                                                                                                  |            |                               |                                                               |                                               |  |                |                        |                           |                           |       |                     |      |                  |     |  |
| Remedial Action                                                                                                                                                   |                                                                                                                                                                               |            |                               |                                                               | _                                             |  |                |                        |                           |                           |       |                     |      |                  |     |  |
|                                                                                                                                                                   |                                                                                                                                                                               |            |                               |                                                               |                                               |  |                |                        |                           |                           |       |                     |      |                  |     |  |