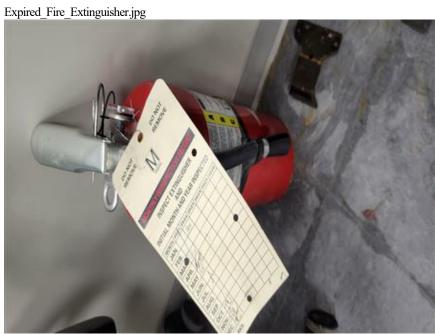

### **Activity Summaries**

| Inspection Activity #                                                                                                                                             | 1                                                                                                                                                                             | Ins        | pection Subj                  | ect                                                           | Radio Communications and Performance<br>Audit |  |                | Activity Code          |                           |                           |       |                     |      |                  |     |  |
|-------------------------------------------------------------------------------------------------------------------------------------------------------------------|-------------------------------------------------------------------------------------------------------------------------------------------------------------------------------|------------|-------------------------------|---------------------------------------------------------------|-----------------------------------------------|--|----------------|------------------------|---------------------------|---------------------------|-------|---------------------|------|------------------|-----|--|
| Job Briefing<br>Employee<br>Name/Title                                                                                                                            | Radio Comn<br>Supervisor                                                                                                                                                      | nunication | ıs                            | Accompani                                                     | nied Inspector?                               |  | Yes            | Out Brief<br>Conducted | Yes                       | Time                      | Time  |                     | ) PM | Outside<br>Shift | Yes |  |
| Related Reports                                                                                                                                                   | 20210326-W                                                                                                                                                                    | MATA-LBW   | /-1                           | Related CAPS / Findings C-0100                                |                                               |  |                |                        | •                         | •                         |       |                     | •    |                  |     |  |
| Related Rules,                                                                                                                                                    | Ref                                                                                                                                                                           |            | Rule                          | or SOP                                                        |                                               |  | Standard       |                        | Other /                   | Title                     |       | Checklist Reference |      |                  |     |  |
| SOPs, Standards,<br>or Other                                                                                                                                      | NA I                                                                                                                                                                          |            |                               | NA                                                            |                                               |  | NA             | NA                     |                           | Work order - 16895962     |       |                     |      | NA               |     |  |
| Inspection Location                                                                                                                                               | Main<br>Track                                                                                                                                                                 | Yard       | Station                       | occ                                                           | RTA Facility                                  |  | WMSC<br>Office | Track Type             | At-grade                  |                           | Tunne | el Eleva            |      | ted              | N/A |  |
|                                                                                                                                                                   |                                                                                                                                                                               | Х          | Х                             |                                                               | Х                                             |  |                |                        | >                         | X                         |       |                     |      |                  |     |  |
| Line(s) & Track                                                                                                                                                   | Greenbelt Y                                                                                                                                                                   |            |                               |                                                               |                                               |  |                |                        | From                      |                           |       | То                  |      |                  |     |  |
| Number                                                                                                                                                            |                                                                                                                                                                               |            |                               | enbelt Station aton Station Chain Marker and/or Station(s) NA |                                               |  | NA             |                        | NA                        |                           |       |                     |      |                  |     |  |
| Vehicles                                                                                                                                                          | Head Car Number Nu                                                                                                                                                            |            | umber of C                    | f Cars Equipment                                              |                                               |  | NA             |                        |                           |                           |       |                     |      |                  |     |  |
|                                                                                                                                                                   | The WMSC Inspectors conducted a radio operations and performance audit of                                                                                                     |            |                               |                                                               |                                               |  |                |                        |                           | Number of Defects 7       |       |                     |      |                  |     |  |
|                                                                                                                                                                   |                                                                                                                                                                               |            |                               |                                                               |                                               |  | reenbelt Rail  |                        | Recommended Finding?      |                           |       |                     |      | No               |     |  |
|                                                                                                                                                                   | Greenbelt Station, Fort Totten Station, and Wheaton Station. This inspection was                                                                                              |            |                               |                                                               |                                               |  |                |                        | Remedial Action Required? |                           |       |                     |      |                  | No  |  |
|                                                                                                                                                                   | completed as part of WMSC's communications audit of Metrorail. WMATA currently has a                                                                                          |            |                               |                                                               |                                               |  |                |                        |                           | Remedial Action Required? |       |                     |      |                  |     |  |
|                                                                                                                                                                   | communications corrective action open, C-0100 (Metrorail is not maintaining a fully functioning radio communications system in all rail yards and shops) resulting from a     |            |                               |                                                               |                                               |  |                |                        |                           |                           |       |                     |      |                  |     |  |
|                                                                                                                                                                   | previous ins                                                                                                                                                                  |            |                               |                                                               |                                               |  |                |                        | l                         |                           |       |                     |      |                  |     |  |
|                                                                                                                                                                   | radio insped                                                                                                                                                                  | tion was a |                               |                                                               |                                               |  |                |                        |                           |                           |       |                     |      |                  |     |  |
|                                                                                                                                                                   | operator on                                                                                                                                                                   |            |                               |                                                               |                                               |  |                |                        |                           |                           |       |                     |      |                  |     |  |
|                                                                                                                                                                   | Yard Operat                                                                                                                                                                   |            |                               |                                                               |                                               |  |                |                        |                           |                           |       |                     |      |                  |     |  |
|                                                                                                                                                                   | operations                                                                                                                                                                    |            |                               |                                                               |                                               |  |                |                        |                           |                           |       |                     |      |                  |     |  |
|                                                                                                                                                                   | between the performance                                                                                                                                                       |            |                               |                                                               |                                               |  |                |                        |                           |                           |       |                     |      |                  |     |  |
|                                                                                                                                                                   | inspectors of                                                                                                                                                                 |            |                               |                                                               |                                               |  |                | 1                      |                           |                           |       |                     |      |                  |     |  |
| Description                                                                                                                                                       | supervisors                                                                                                                                                                   |            | Recommended Reinspection? Yes |                                                               |                                               |  |                |                        |                           |                           |       |                     |      |                  |     |  |
|                                                                                                                                                                   | supervisor a                                                                                                                                                                  |            |                               |                                                               |                                               |  |                |                        |                           |                           |       |                     |      |                  |     |  |
|                                                                                                                                                                   | performanc                                                                                                                                                                    |            |                               |                                                               |                                               |  |                |                        | !S                        |                           |       |                     |      |                  |     |  |
|                                                                                                                                                                   | Metrorail radio supervisor. Unit 18 inspection: - The secondary/handheld radio located being used by the Greenbelt terminal supervisor was past its required calibration date |            |                               |                                                               |                                               |  |                |                        |                           |                           |       |                     |      |                  |     |  |
|                                                                                                                                                                   | and was not                                                                                                                                                                   |            |                               |                                                               |                                               |  |                |                        |                           |                           |       |                     |      |                  |     |  |
|                                                                                                                                                                   | due for insp                                                                                                                                                                  |            |                               |                                                               |                                               |  |                |                        |                           |                           |       |                     |      |                  |     |  |
|                                                                                                                                                                   | Greenbelt T                                                                                                                                                                   |            |                               |                                                               |                                               |  |                |                        |                           |                           |       |                     |      |                  |     |  |
|                                                                                                                                                                   | January of 2                                                                                                                                                                  |            |                               |                                                               |                                               |  |                |                        |                           |                           |       |                     |      |                  |     |  |
|                                                                                                                                                                   | Yard Operat                                                                                                                                                                   |            |                               |                                                               |                                               |  |                |                        |                           |                           |       |                     |      |                  |     |  |
|                                                                                                                                                                   | the Greenbe<br>Communica                                                                                                                                                      |            |                               |                                                               |                                               |  |                |                        |                           |                           |       |                     |      |                  |     |  |
|                                                                                                                                                                   |                                                                                                                                                                               |            |                               |                                                               |                                               |  |                |                        |                           |                           |       |                     |      |                  |     |  |
| for new journal entries Communications Room 124 (Fort Totten) - The communications room was flooding. The accompanying communication supervisor contacted MOC and |                                                                                                                                                                               |            |                               |                                                               |                                               |  |                |                        |                           |                           |       |                     |      |                  |     |  |
|                                                                                                                                                                   | reported the                                                                                                                                                                  |            |                               |                                                               |                                               |  |                |                        |                           |                           |       |                     |      |                  |     |  |
| Remedial Action                                                                                                                                                   |                                                                                                                                                                               |            |                               |                                                               | _                                             |  |                |                        |                           |                           |       |                     |      |                  |     |  |
|                                                                                                                                                                   |                                                                                                                                                                               |            |                               |                                                               |                                               |  |                |                        |                           |                           |       |                     |      |                  |     |  |