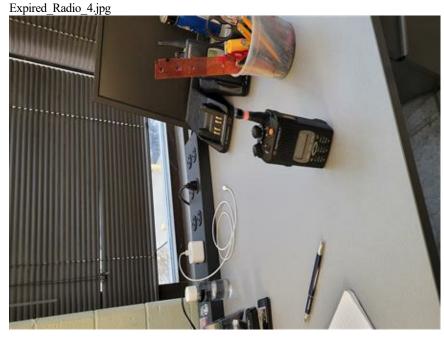

### **Activity Summaries**

| Inspection Activity #                                                                                                                                             | 1                                                                                                                                                                             | Ins        | pection Subj                  | ect                                                           | Radio Communications and Performance<br>Audit |  |                | Activity Code          |                           |                           |       |                     |      |                  |     |  |
|-------------------------------------------------------------------------------------------------------------------------------------------------------------------|-------------------------------------------------------------------------------------------------------------------------------------------------------------------------------|------------|-------------------------------|---------------------------------------------------------------|-----------------------------------------------|--|----------------|------------------------|---------------------------|---------------------------|-------|---------------------|------|------------------|-----|--|
| Job Briefing<br>Employee<br>Name/Title                                                                                                                            | Radio Comn<br>Supervisor                                                                                                                                                      | nunication | ıs                            | Accompani                                                     | nied Inspector?                               |  | Yes            | Out Brief<br>Conducted | Yes                       | Time                      | Time  |                     | ) PM | Outside<br>Shift | Yes |  |
| Related Reports                                                                                                                                                   | 20210326-W                                                                                                                                                                    | MATA-LBW   | /-1                           | Related CAPS / Findings C-0100                                |                                               |  |                |                        | •                         | •                         |       |                     | •    |                  |     |  |
| Related Rules,                                                                                                                                                    | Ref                                                                                                                                                                           |            | Rule                          | or SOP                                                        |                                               |  | Standard       |                        | Other /                   | Title                     |       | Checklist Reference |      |                  |     |  |
| SOPs, Standards,<br>or Other                                                                                                                                      | NA I                                                                                                                                                                          |            |                               | NA                                                            |                                               |  | NA             | NA                     |                           | Work order - 16895962     |       |                     |      | NA               |     |  |
| Inspection Location                                                                                                                                               | Main<br>Track                                                                                                                                                                 | Yard       | Station                       | occ                                                           | RTA Facility                                  |  | WMSC<br>Office | Track Type             | At-grade                  |                           | Tunne | el Eleva            |      | ted              | N/A |  |
|                                                                                                                                                                   |                                                                                                                                                                               | Х          | Х                             |                                                               | Х                                             |  |                |                        | >                         | X                         |       |                     |      |                  |     |  |
| Line(s) & Track                                                                                                                                                   | Greenbelt Y                                                                                                                                                                   |            |                               |                                                               |                                               |  |                |                        | From                      |                           |       | То                  |      |                  |     |  |
| Number                                                                                                                                                            |                                                                                                                                                                               |            |                               | enbelt Station aton Station Chain Marker and/or Station(s) NA |                                               |  | NA             |                        | NA                        |                           |       |                     |      |                  |     |  |
| Vehicles                                                                                                                                                          | Head Car Number Nu                                                                                                                                                            |            | umber of C                    | f Cars Equipment                                              |                                               |  | NA             |                        |                           |                           |       |                     |      |                  |     |  |
|                                                                                                                                                                   | The WMSC Inspectors conducted a radio operations and performance audit of                                                                                                     |            |                               |                                                               |                                               |  |                |                        |                           | Number of Defects 7       |       |                     |      |                  |     |  |
|                                                                                                                                                                   |                                                                                                                                                                               |            |                               |                                                               |                                               |  | reenbelt Rail  |                        | Recommended Finding?      |                           |       |                     |      | No               |     |  |
|                                                                                                                                                                   | Greenbelt Station, Fort Totten Station, and Wheaton Station. This inspection was                                                                                              |            |                               |                                                               |                                               |  |                |                        | Remedial Action Required? |                           |       |                     |      |                  | No  |  |
|                                                                                                                                                                   | completed as part of WMSC's communications audit of Metrorail. WMATA currently has a                                                                                          |            |                               |                                                               |                                               |  |                |                        |                           | Remedial Action Required? |       |                     |      |                  |     |  |
|                                                                                                                                                                   | communications corrective action open, C-0100 (Metrorail is not maintaining a fully functioning radio communications system in all rail yards and shops) resulting from a     |            |                               |                                                               |                                               |  |                |                        |                           |                           |       |                     |      |                  |     |  |
|                                                                                                                                                                   | previous ins                                                                                                                                                                  |            |                               |                                                               |                                               |  |                |                        | l                         |                           |       |                     |      |                  |     |  |
|                                                                                                                                                                   | radio insped                                                                                                                                                                  | tion was a |                               |                                                               |                                               |  |                |                        |                           |                           |       |                     |      |                  |     |  |
|                                                                                                                                                                   | operator on                                                                                                                                                                   |            |                               |                                                               |                                               |  |                |                        |                           |                           |       |                     |      |                  |     |  |
|                                                                                                                                                                   | Yard Operat                                                                                                                                                                   |            |                               |                                                               |                                               |  |                |                        |                           |                           |       |                     |      |                  |     |  |
|                                                                                                                                                                   | operations                                                                                                                                                                    |            |                               |                                                               |                                               |  |                |                        |                           |                           |       |                     |      |                  |     |  |
|                                                                                                                                                                   | between the performance                                                                                                                                                       |            |                               |                                                               |                                               |  |                |                        |                           |                           |       |                     |      |                  |     |  |
|                                                                                                                                                                   | inspectors of                                                                                                                                                                 |            |                               |                                                               |                                               |  |                | 1                      |                           |                           |       |                     |      |                  |     |  |
| Description                                                                                                                                                       | supervisors                                                                                                                                                                   |            | Recommended Reinspection? Yes |                                                               |                                               |  |                |                        |                           |                           |       |                     |      |                  |     |  |
|                                                                                                                                                                   | supervisor a                                                                                                                                                                  |            |                               |                                                               |                                               |  |                |                        |                           |                           |       |                     |      |                  |     |  |
|                                                                                                                                                                   | performanc                                                                                                                                                                    |            |                               |                                                               |                                               |  |                |                        | !S                        |                           |       |                     |      |                  |     |  |
|                                                                                                                                                                   | Metrorail radio supervisor. Unit 18 inspection: - The secondary/handheld radio located being used by the Greenbelt terminal supervisor was past its required calibration date |            |                               |                                                               |                                               |  |                |                        |                           |                           |       |                     |      |                  |     |  |
|                                                                                                                                                                   | and was not                                                                                                                                                                   |            |                               |                                                               |                                               |  |                |                        |                           |                           |       |                     |      |                  |     |  |
|                                                                                                                                                                   | due for insp                                                                                                                                                                  |            |                               |                                                               |                                               |  |                |                        |                           |                           |       |                     |      |                  |     |  |
|                                                                                                                                                                   | Greenbelt T                                                                                                                                                                   |            |                               |                                                               |                                               |  |                |                        |                           |                           |       |                     |      |                  |     |  |
|                                                                                                                                                                   | January of 2                                                                                                                                                                  |            |                               |                                                               |                                               |  |                |                        |                           |                           |       |                     |      |                  |     |  |
|                                                                                                                                                                   | Yard Operat                                                                                                                                                                   |            |                               |                                                               |                                               |  |                |                        |                           |                           |       |                     |      |                  |     |  |
|                                                                                                                                                                   | the Greenbe<br>Communica                                                                                                                                                      |            |                               |                                                               |                                               |  |                |                        |                           |                           |       |                     |      |                  |     |  |
|                                                                                                                                                                   |                                                                                                                                                                               |            |                               |                                                               |                                               |  |                |                        |                           |                           |       |                     |      |                  |     |  |
| for new journal entries Communications Room 124 (Fort Totten) - The communications room was flooding. The accompanying communication supervisor contacted MOC and |                                                                                                                                                                               |            |                               |                                                               |                                               |  |                |                        |                           |                           |       |                     |      |                  |     |  |
|                                                                                                                                                                   | reported the                                                                                                                                                                  |            |                               |                                                               |                                               |  |                |                        |                           |                           |       |                     |      |                  |     |  |
| Remedial Action                                                                                                                                                   |                                                                                                                                                                               |            |                               |                                                               | _                                             |  |                |                        |                           |                           |       |                     |      |                  |     |  |
|                                                                                                                                                                   |                                                                                                                                                                               |            |                               |                                                               |                                               |  |                |                        |                           |                           |       |                     |      |                  |     |  |