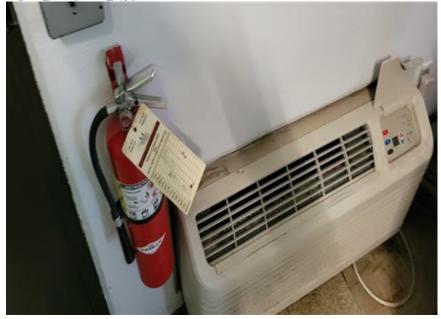

### **Activity Summaries**

| Inspection Activity #                                                                                                                                             | 1                                                                                                                                                                             | Ins        | pection Subj                  | ect                                                           | Radio Communications and Performance<br>Audit |  |                | Activity Code          |                           |                           |       |                     |      |                  |     |  |
|-------------------------------------------------------------------------------------------------------------------------------------------------------------------|-------------------------------------------------------------------------------------------------------------------------------------------------------------------------------|------------|-------------------------------|---------------------------------------------------------------|-----------------------------------------------|--|----------------|------------------------|---------------------------|---------------------------|-------|---------------------|------|------------------|-----|--|
| Job Briefing<br>Employee<br>Name/Title                                                                                                                            | Radio Comn<br>Supervisor                                                                                                                                                      | nunication | ıs                            | Accompani                                                     | nied Inspector?                               |  | Yes            | Out Brief<br>Conducted | Yes                       | Time                      | Time  |                     | ) PM | Outside<br>Shift | Yes |  |
| Related Reports                                                                                                                                                   | 20210326-W                                                                                                                                                                    | MATA-LBW   | /-1                           | Related CAPS / Findings C-0100                                |                                               |  |                |                        | •                         | •                         |       |                     | •    |                  |     |  |
| Related Rules,                                                                                                                                                    | Ref                                                                                                                                                                           |            | Rule                          | or SOP                                                        |                                               |  | Standard       |                        | Other /                   | Title                     |       | Checklist Reference |      |                  |     |  |
| SOPs, Standards,<br>or Other                                                                                                                                      | NA I                                                                                                                                                                          |            |                               | NA                                                            |                                               |  | NA             | NA                     |                           | Work order - 16895962     |       |                     |      | NA               |     |  |
| Inspection Location                                                                                                                                               | Main<br>Track                                                                                                                                                                 | Yard       | Station                       | occ                                                           | RTA Facility                                  |  | WMSC<br>Office | Track Type             | At-grade                  |                           | Tunne | el Eleva            |      | ted              | N/A |  |
|                                                                                                                                                                   |                                                                                                                                                                               | Х          | Х                             |                                                               | Х                                             |  |                |                        | >                         | X                         |       |                     |      |                  |     |  |
| Line(s) & Track                                                                                                                                                   | Greenbelt Y                                                                                                                                                                   |            |                               |                                                               |                                               |  |                |                        | From                      |                           |       | То                  |      |                  |     |  |
| Number                                                                                                                                                            |                                                                                                                                                                               |            |                               | enbelt Station aton Station Chain Marker and/or Station(s) NA |                                               |  | NA             |                        | NA                        |                           |       |                     |      |                  |     |  |
| Vehicles                                                                                                                                                          | Head Car Number Nu                                                                                                                                                            |            | umber of C                    | f Cars Equipment                                              |                                               |  | NA             |                        |                           |                           |       |                     |      |                  |     |  |
|                                                                                                                                                                   | The WMSC Inspectors conducted a radio operations and performance audit of                                                                                                     |            |                               |                                                               |                                               |  |                |                        |                           | Number of Defects 7       |       |                     |      |                  |     |  |
|                                                                                                                                                                   |                                                                                                                                                                               |            |                               |                                                               |                                               |  | reenbelt Rail  |                        | Recommended Finding?      |                           |       |                     |      | No               |     |  |
|                                                                                                                                                                   | Greenbelt Station, Fort Totten Station, and Wheaton Station. This inspection was                                                                                              |            |                               |                                                               |                                               |  |                |                        | Remedial Action Required? |                           |       |                     |      |                  | No  |  |
|                                                                                                                                                                   | completed as part of WMSC's communications audit of Metrorail. WMATA currently has a                                                                                          |            |                               |                                                               |                                               |  |                |                        |                           | Remedial Action Required? |       |                     |      |                  |     |  |
|                                                                                                                                                                   | communications corrective action open, C-0100 (Metrorail is not maintaining a fully functioning radio communications system in all rail yards and shops) resulting from a     |            |                               |                                                               |                                               |  |                |                        |                           |                           |       |                     |      |                  |     |  |
|                                                                                                                                                                   | previous ins                                                                                                                                                                  |            |                               |                                                               |                                               |  |                |                        | l                         |                           |       |                     |      |                  |     |  |
|                                                                                                                                                                   | radio insped                                                                                                                                                                  | tion was a |                               |                                                               |                                               |  |                |                        |                           |                           |       |                     |      |                  |     |  |
|                                                                                                                                                                   | operator on                                                                                                                                                                   |            |                               |                                                               |                                               |  |                |                        |                           |                           |       |                     |      |                  |     |  |
|                                                                                                                                                                   | Yard Operat                                                                                                                                                                   |            |                               |                                                               |                                               |  |                |                        |                           |                           |       |                     |      |                  |     |  |
|                                                                                                                                                                   | operations                                                                                                                                                                    |            |                               |                                                               |                                               |  |                |                        |                           |                           |       |                     |      |                  |     |  |
|                                                                                                                                                                   | between the performance                                                                                                                                                       |            |                               |                                                               |                                               |  |                |                        |                           |                           |       |                     |      |                  |     |  |
|                                                                                                                                                                   | inspectors of                                                                                                                                                                 |            |                               |                                                               |                                               |  |                | 1                      |                           |                           |       |                     |      |                  |     |  |
| Description                                                                                                                                                       | supervisors                                                                                                                                                                   |            | Recommended Reinspection? Yes |                                                               |                                               |  |                |                        |                           |                           |       |                     |      |                  |     |  |
|                                                                                                                                                                   | supervisor a                                                                                                                                                                  |            |                               |                                                               |                                               |  |                |                        |                           |                           |       |                     |      |                  |     |  |
|                                                                                                                                                                   | performanc                                                                                                                                                                    |            |                               |                                                               |                                               |  |                |                        | !S                        |                           |       |                     |      |                  |     |  |
|                                                                                                                                                                   | Metrorail radio supervisor. Unit 18 inspection: - The secondary/handheld radio located being used by the Greenbelt terminal supervisor was past its required calibration date |            |                               |                                                               |                                               |  |                |                        |                           |                           |       |                     |      |                  |     |  |
|                                                                                                                                                                   | and was not                                                                                                                                                                   |            |                               |                                                               |                                               |  |                |                        |                           |                           |       |                     |      |                  |     |  |
|                                                                                                                                                                   | due for insp                                                                                                                                                                  |            |                               |                                                               |                                               |  |                |                        |                           |                           |       |                     |      |                  |     |  |
|                                                                                                                                                                   | Greenbelt T                                                                                                                                                                   |            |                               |                                                               |                                               |  |                |                        |                           |                           |       |                     |      |                  |     |  |
|                                                                                                                                                                   | January of 2                                                                                                                                                                  |            |                               |                                                               |                                               |  |                |                        |                           |                           |       |                     |      |                  |     |  |
|                                                                                                                                                                   | Yard Operat                                                                                                                                                                   |            |                               |                                                               |                                               |  |                |                        |                           |                           |       |                     |      |                  |     |  |
|                                                                                                                                                                   | the Greenbe<br>Communica                                                                                                                                                      |            |                               |                                                               |                                               |  |                |                        |                           |                           |       |                     |      |                  |     |  |
|                                                                                                                                                                   |                                                                                                                                                                               |            |                               |                                                               |                                               |  |                |                        |                           |                           |       |                     |      |                  |     |  |
| for new journal entries Communications Room 124 (Fort Totten) - The communications room was flooding. The accompanying communication supervisor contacted MOC and |                                                                                                                                                                               |            |                               |                                                               |                                               |  |                |                        |                           |                           |       |                     |      |                  |     |  |
|                                                                                                                                                                   | reported the                                                                                                                                                                  |            |                               |                                                               |                                               |  |                |                        |                           |                           |       |                     |      |                  |     |  |
| Remedial Action                                                                                                                                                   |                                                                                                                                                                               |            |                               |                                                               | _                                             |  |                |                        |                           |                           |       |                     |      |                  |     |  |
|                                                                                                                                                                   |                                                                                                                                                                               |            |                               |                                                               |                                               |  |                |                        |                           |                           |       |                     |      |                  |     |  |