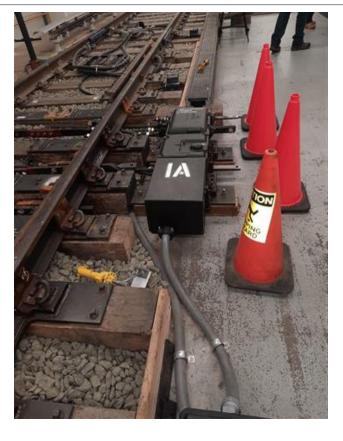

# Washington Metrorail Safety Commission

Photos: 20220406\_140641.jpg

20220406\_140734.jpg

**Inspection Form** 