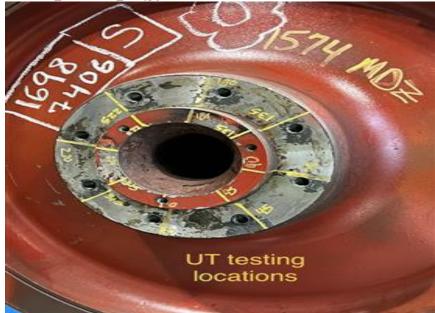

### Photos:

20220419\_175208137\_iOS1.jpg

20220419\_175805274\_iOS.jpg

<sup>1</sup> The rail transit agency must provide WMSC with the necessary evidence (e.g. maintenance work order system records, photos, documentation, records, data, or other evidence) to close out the Remedial Action. Closeout of Remedial Actions may also be subject to ongoing WMSC verification inspections to ensure corrections are sufficient and effective.