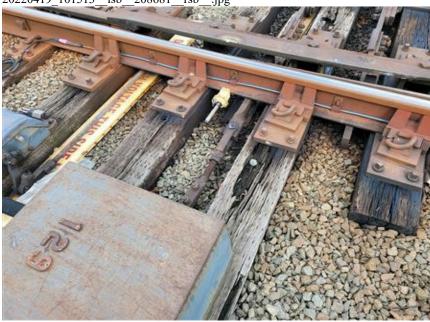

## **Activity Summaries**

| Inspection Activity #                  | 1                                                                                                                                                                                                                                                                                                                                                                                                                                                     | Ins             | pection Subj            | ject                    | 1                      |              | Activity Code  |                               |                           |                 |        |                   |       |                  |       |  |
|----------------------------------------|-------------------------------------------------------------------------------------------------------------------------------------------------------------------------------------------------------------------------------------------------------------------------------------------------------------------------------------------------------------------------------------------------------------------------------------------------------|-----------------|-------------------------|-------------------------|------------------------|--------------|----------------|-------------------------------|---------------------------|-----------------|--------|-------------------|-------|------------------|-------|--|
| Job Briefing<br>Employee<br>Name/Title | WMATA RW                                                                                                                                                                                                                                                                                                                                                                                                                                              | VMATA RWIC Acco |                         |                         | Accompanied Inspector? |              | Yes            | Out Brief<br>Conducted        | Yes                       | Time            |        | 10:00 AM          |       | Outside<br>Shift | No    |  |
| Related Reports                        |                                                                                                                                                                                                                                                                                                                                                                                                                                                       |                 | Related CAPS / Findings |                         |                        | WMSC-19-C002 | NMSC-19-C0027  |                               |                           |                 |        |                   |       |                  |       |  |
| Related Rules,                         | Ref                                                                                                                                                                                                                                                                                                                                                                                                                                                   |                 | Rule                    | or SOP                  |                        |              | Standard       |                               | Other / Title             |                 |        | Checklist Referen |       |                  | rence |  |
| SOPs, Standards, or Other              | WMSC-19-C0                                                                                                                                                                                                                                                                                                                                                                                                                                            | 0027            |                         |                         |                        |              | TRST 1000      |                               |                           |                 |        |                   |       |                  |       |  |
| Inspection Location                    | Main<br>Track                                                                                                                                                                                                                                                                                                                                                                                                                                         | Yard            | Station                 | occ                     | RTA F                  | acility      | WMSC<br>Office | Track Type                    | At-grade Tunne            |                 | Tunnel |                   | Eleva | ted              | N/A   |  |
|                                        |                                                                                                                                                                                                                                                                                                                                                                                                                                                       | Х               |                         |                         |                        |              |                |                               |                           |                 |        |                   |       |                  |       |  |
| Line(s) & Track                        | WFC YARD (                                                                                                                                                                                                                                                                                                                                                                                                                                            | K00)            |                         |                         | Chain Ma               | rker and     | or Station(s)  |                               | From                      |                 |        |                   | То    |                  |       |  |
| Number                                 | WIC TAND (                                                                                                                                                                                                                                                                                                                                                                                                                                            | K33)            |                         |                         | Citatii ivia           | irkei aliu/  | or station(s)  | N/A                           |                           |                 |        | N/A               |       |                  |       |  |
| Vehicles                               | Head Car Number N                                                                                                                                                                                                                                                                                                                                                                                                                                     |                 |                         | Number of Cars Equipmer |                        |              | ent            |                               |                           |                 |        |                   |       |                  |       |  |
| veriicies                              |                                                                                                                                                                                                                                                                                                                                                                                                                                                       |                 |                         | Lqu                     |                        | Equipin      | ient           |                               |                           |                 |        |                   |       |                  |       |  |
|                                        |                                                                                                                                                                                                                                                                                                                                                                                                                                                       |                 |                         |                         |                        |              |                | ail yard. While               | e Number of Defects       |                 |        |                   | 4     | 4                |       |  |
|                                        |                                                                                                                                                                                                                                                                                                                                                                                                                                                       |                 |                         |                         |                        |              | storage track  | s with<br>and frogs with      | Recomme                   | nended Finding? |        |                   |       | Ye               | Yes   |  |
|                                        |                                                                                                                                                                                                                                                                                                                                                                                                                                                       |                 |                         | ,                       |                        |              |                | on the fence                  | Remedial Action Required? |                 |        |                   |       | Ye               | Yes   |  |
| Description                            | and in the middle of the track bed in the lower part of the yard with possible drainage issues, and fouled ballast as a possible contributing factor to the vegetation growth. Numerous switches in the lower half of the yard also have deteriorating ties supporting the switch machines. While no fault of TRST there's also a considerable amount of trash and debris in the track bed that seems to have come off trains.                        |                 |                         |                         |                        |              |                | Recommended Reinspection? Yes |                           |                 |        |                   | ès    |                  |       |  |
| Remedial Action                        | Vegetation control on the wall and in the track bed in the lower portion of the yard. Replacement of switch ties under switches and frogs that are deteriorating or have deteriorated. Work with CENV and other departments to prevent trash from railcars ending up on the right of way. Identify other areas of need besides storage tracks in the yard that needs track ties and include it in the scope of work or the work plan to be completed. |                 |                         |                         |                        |              |                |                               |                           |                 |        |                   |       |                  |       |  |

Washington Metrorail Safety Commission

Photos:

20220419\_101513\_\_lsb\_\_208681\_\_rsb\_\_.jpg

20220419\_103318\_\_lsb\_\_208677\_\_rsb\_\_.jpg

20220419\_103331\_\_lsb\_\_208664\_\_rsb\_\_\_\_mn\_\_\_Copy.jpg