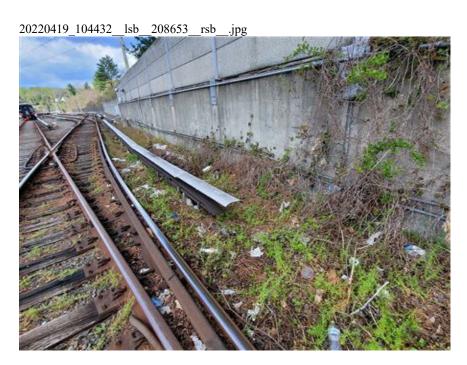

## **Activity Summaries**

| Inspection Activity #                  | 1                                                                                                                                                                                                                                                                                                                                                                                                                                                     | Ins             | pection Subj            | ject                    | 1                      |              | Activity Code  |                               |                           |                 |        |                   |       |                  |       |  |
|----------------------------------------|-------------------------------------------------------------------------------------------------------------------------------------------------------------------------------------------------------------------------------------------------------------------------------------------------------------------------------------------------------------------------------------------------------------------------------------------------------|-----------------|-------------------------|-------------------------|------------------------|--------------|----------------|-------------------------------|---------------------------|-----------------|--------|-------------------|-------|------------------|-------|--|
| Job Briefing<br>Employee<br>Name/Title | WMATA RW                                                                                                                                                                                                                                                                                                                                                                                                                                              | VMATA RWIC Acco |                         |                         | Accompanied Inspector? |              | Yes            | Out Brief<br>Conducted        | Yes                       | Time            |        | 10:00 AM          |       | Outside<br>Shift | No    |  |
| Related Reports                        |                                                                                                                                                                                                                                                                                                                                                                                                                                                       |                 | Related CAPS / Findings |                         |                        | WMSC-19-C002 | NMSC-19-C0027  |                               |                           |                 |        |                   |       |                  |       |  |
| Related Rules,                         | Ref                                                                                                                                                                                                                                                                                                                                                                                                                                                   |                 | Rule                    | or SOP                  |                        |              | Standard       |                               | Other / Title             |                 |        | Checklist Referen |       |                  | rence |  |
| SOPs, Standards, or Other              | WMSC-19-C0                                                                                                                                                                                                                                                                                                                                                                                                                                            | 0027            |                         |                         |                        |              | TRST 1000      |                               |                           |                 |        |                   |       |                  |       |  |
| Inspection Location                    | Main<br>Track                                                                                                                                                                                                                                                                                                                                                                                                                                         | Yard            | Station                 | occ                     | RTA F                  | acility      | WMSC<br>Office | Track Type                    | At-grade Tunne            |                 | Tunnel |                   | Eleva | ted              | N/A   |  |
|                                        |                                                                                                                                                                                                                                                                                                                                                                                                                                                       | Х               |                         |                         |                        |              |                |                               |                           |                 |        |                   |       |                  |       |  |
| Line(s) & Track                        | WFC YARD (                                                                                                                                                                                                                                                                                                                                                                                                                                            | K00)            |                         |                         | Chain Ma               | rker and     | or Station(s)  |                               | From                      |                 |        |                   | То    |                  |       |  |
| Number                                 | WIC TAND (                                                                                                                                                                                                                                                                                                                                                                                                                                            | K33)            |                         |                         | Citatii ivia           | irkei aliu/  | or station(s)  | N/A                           |                           |                 |        | N/A               |       |                  |       |  |
| Vehicles                               | Head Car Number N                                                                                                                                                                                                                                                                                                                                                                                                                                     |                 |                         | Number of Cars Equipmer |                        |              | ent            |                               |                           |                 |        |                   |       |                  |       |  |
| veriicies                              |                                                                                                                                                                                                                                                                                                                                                                                                                                                       |                 |                         | Lqu                     |                        | Equipin      | ient           |                               |                           |                 |        |                   |       |                  |       |  |
|                                        |                                                                                                                                                                                                                                                                                                                                                                                                                                                       |                 |                         |                         |                        |              |                | ail yard. While               | e Number of Defects       |                 |        |                   | 4     | 4                |       |  |
|                                        |                                                                                                                                                                                                                                                                                                                                                                                                                                                       |                 |                         |                         |                        |              | storage track  | s with<br>and frogs with      | Recomme                   | nended Finding? |        |                   |       | Ye               | Yes   |  |
|                                        |                                                                                                                                                                                                                                                                                                                                                                                                                                                       |                 |                         | ,                       |                        |              |                | on the fence                  | Remedial Action Required? |                 |        |                   |       | Ye               | Yes   |  |
| Description                            | and in the middle of the track bed in the lower part of the yard with possible drainage issues, and fouled ballast as a possible contributing factor to the vegetation growth. Numerous switches in the lower half of the yard also have deteriorating ties supporting the switch machines. While no fault of TRST there's also a considerable amount of trash and debris in the track bed that seems to have come off trains.                        |                 |                         |                         |                        |              |                | Recommended Reinspection? Yes |                           |                 |        |                   | ès    |                  |       |  |
| Remedial Action                        | Vegetation control on the wall and in the track bed in the lower portion of the yard. Replacement of switch ties under switches and frogs that are deteriorating or have deteriorated. Work with CENV and other departments to prevent trash from railcars ending up on the right of way. Identify other areas of need besides storage tracks in the yard that needs track ties and include it in the scope of work or the work plan to be completed. |                 |                         |                         |                        |              |                |                               |                           |                 |        |                   |       |                  |       |  |

Washington Metrorail Safety Commission

Photos:

20220419\_101513\_\_lsb\_\_208681\_\_rsb\_\_.jpg

20220419\_103318\_\_lsb\_\_208677\_\_rsb\_\_.jpg

20220419\_103331\_\_lsb\_\_208664\_\_rsb\_\_\_\_mn\_\_\_Copy.jpg