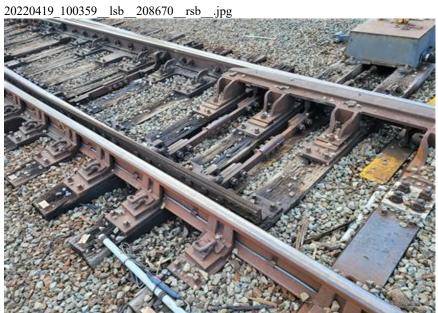

## **Activity Summaries**

| Inspection Activity #                  | 1                                                                                                                                                                                                                                                                                                                                                                                                                                                     | Ins             | pection Subj            | ject                    | 1                      |              | Activity Code  |                               |                           |                 |        |                   |       |                  |       |  |
|----------------------------------------|-------------------------------------------------------------------------------------------------------------------------------------------------------------------------------------------------------------------------------------------------------------------------------------------------------------------------------------------------------------------------------------------------------------------------------------------------------|-----------------|-------------------------|-------------------------|------------------------|--------------|----------------|-------------------------------|---------------------------|-----------------|--------|-------------------|-------|------------------|-------|--|
| Job Briefing<br>Employee<br>Name/Title | WMATA RW                                                                                                                                                                                                                                                                                                                                                                                                                                              | VMATA RWIC Acco |                         |                         | Accompanied Inspector? |              | Yes            | Out Brief<br>Conducted        | Yes                       | Time            |        | 10:00 AM          |       | Outside<br>Shift | No    |  |
| Related Reports                        |                                                                                                                                                                                                                                                                                                                                                                                                                                                       |                 | Related CAPS / Findings |                         |                        | WMSC-19-C002 | NMSC-19-C0027  |                               |                           |                 |        |                   |       |                  |       |  |
| Related Rules,                         | Ref                                                                                                                                                                                                                                                                                                                                                                                                                                                   |                 | Rule                    | or SOP                  |                        |              | Standard       |                               | Other / Title             |                 |        | Checklist Referen |       |                  | rence |  |
| SOPs, Standards, or Other              | WMSC-19-C0                                                                                                                                                                                                                                                                                                                                                                                                                                            | 0027            |                         |                         |                        |              | TRST 1000      |                               |                           |                 |        |                   |       |                  |       |  |
| Inspection Location                    | Main<br>Track                                                                                                                                                                                                                                                                                                                                                                                                                                         | Yard            | Station                 | occ                     | RTA F                  | acility      | WMSC<br>Office | Track Type                    | At-grade Tunne            |                 | Tunnel |                   | Eleva | ted              | N/A   |  |
|                                        |                                                                                                                                                                                                                                                                                                                                                                                                                                                       | Х               |                         |                         |                        |              |                |                               |                           |                 |        |                   |       |                  |       |  |
| Line(s) & Track                        | WFC YARD (                                                                                                                                                                                                                                                                                                                                                                                                                                            | K00)            |                         |                         | Chain Ma               | rker and     | or Station(s)  |                               | From                      |                 |        |                   | То    |                  |       |  |
| Number                                 | WIC TAND (                                                                                                                                                                                                                                                                                                                                                                                                                                            | K33)            |                         |                         | Citatii ivia           | irkei aliu/  | or station(s)  | N/A                           |                           |                 |        | N/A               |       |                  |       |  |
| Vehicles                               | Head Car Number N                                                                                                                                                                                                                                                                                                                                                                                                                                     |                 |                         | Number of Cars Equipmer |                        |              | ent            |                               |                           |                 |        |                   |       |                  |       |  |
| veriicies                              |                                                                                                                                                                                                                                                                                                                                                                                                                                                       |                 |                         | Lqu                     |                        | Equipin      | ient           |                               |                           |                 |        |                   |       |                  |       |  |
|                                        |                                                                                                                                                                                                                                                                                                                                                                                                                                                       |                 |                         |                         |                        |              |                | ail yard. While               | e Number of Defects       |                 |        |                   | 4     | 4                |       |  |
|                                        |                                                                                                                                                                                                                                                                                                                                                                                                                                                       |                 |                         |                         |                        |              | storage track  | s with<br>and frogs with      | Recomme                   | nended Finding? |        |                   |       | Ye               | Yes   |  |
|                                        |                                                                                                                                                                                                                                                                                                                                                                                                                                                       |                 |                         | ,                       |                        |              |                | on the fence                  | Remedial Action Required? |                 |        |                   |       | Ye               | Yes   |  |
| Description                            | and in the middle of the track bed in the lower part of the yard with possible drainage issues, and fouled ballast as a possible contributing factor to the vegetation growth. Numerous switches in the lower half of the yard also have deteriorating ties supporting the switch machines. While no fault of TRST there's also a considerable amount of trash and debris in the track bed that seems to have come off trains.                        |                 |                         |                         |                        |              |                | Recommended Reinspection? Yes |                           |                 |        |                   | ès    |                  |       |  |
| Remedial Action                        | Vegetation control on the wall and in the track bed in the lower portion of the yard. Replacement of switch ties under switches and frogs that are deteriorating or have deteriorated. Work with CENV and other departments to prevent trash from railcars ending up on the right of way. Identify other areas of need besides storage tracks in the yard that needs track ties and include it in the scope of work or the work plan to be completed. |                 |                         |                         |                        |              |                |                               |                           |                 |        |                   |       |                  |       |  |

Washington Metrorail Safety Commission

Photos:

20220419\_101513\_\_lsb\_\_208681\_\_rsb\_\_.jpg

20220419\_103318\_\_lsb\_\_208677\_\_rsb\_\_.jpg

20220419\_103331\_\_lsb\_\_208664\_\_rsb\_\_\_\_mn\_\_\_Copy.jpg