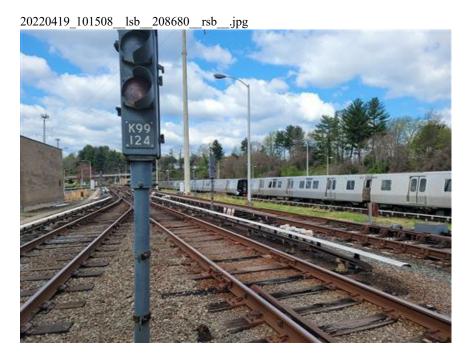

## **Activity Summaries**

| Inspection Activity #                  | 1                                                                                                                                                                                                                                                                                                                                                                                                                                                     | Ins             | pection Subj            | ject                    | 1                      |              | Activity Code  |                               |                           |                 |        |                   |       |                  |       |  |
|----------------------------------------|-------------------------------------------------------------------------------------------------------------------------------------------------------------------------------------------------------------------------------------------------------------------------------------------------------------------------------------------------------------------------------------------------------------------------------------------------------|-----------------|-------------------------|-------------------------|------------------------|--------------|----------------|-------------------------------|---------------------------|-----------------|--------|-------------------|-------|------------------|-------|--|
| Job Briefing<br>Employee<br>Name/Title | WMATA RW                                                                                                                                                                                                                                                                                                                                                                                                                                              | VMATA RWIC Acco |                         |                         | Accompanied Inspector? |              | Yes            | Out Brief<br>Conducted        | Yes                       | Time            |        | 10:00 AM          |       | Outside<br>Shift | No    |  |
| Related Reports                        |                                                                                                                                                                                                                                                                                                                                                                                                                                                       |                 | Related CAPS / Findings |                         |                        | WMSC-19-C002 | NMSC-19-C0027  |                               |                           |                 |        |                   |       |                  |       |  |
| Related Rules,                         | Ref                                                                                                                                                                                                                                                                                                                                                                                                                                                   |                 | Rule                    | or SOP                  |                        |              | Standard       |                               | Other / Title             |                 |        | Checklist Referen |       |                  | rence |  |
| SOPs, Standards, or Other              | WMSC-19-C0                                                                                                                                                                                                                                                                                                                                                                                                                                            | 0027            |                         |                         |                        |              | TRST 1000      |                               |                           |                 |        |                   |       |                  |       |  |
| Inspection Location                    | Main<br>Track                                                                                                                                                                                                                                                                                                                                                                                                                                         | Yard            | Station                 | occ                     | RTA F                  | acility      | WMSC<br>Office | Track Type                    | At-grade Tunne            |                 | Tunnel |                   | Eleva | ted              | N/A   |  |
|                                        |                                                                                                                                                                                                                                                                                                                                                                                                                                                       | Х               |                         |                         |                        |              |                |                               |                           |                 |        |                   |       |                  |       |  |
| Line(s) & Track                        | WFC YARD (                                                                                                                                                                                                                                                                                                                                                                                                                                            | K00)            |                         |                         | Chain Ma               | rker and     | or Station(s)  |                               | From                      |                 |        |                   | То    |                  |       |  |
| Number                                 | WIC TAND (                                                                                                                                                                                                                                                                                                                                                                                                                                            | K33)            |                         |                         | Citatii ivia           | irkei aliu/  | or station(s)  | N/A                           |                           |                 |        | N/A               |       |                  |       |  |
| Vehicles                               | Head Car Number N                                                                                                                                                                                                                                                                                                                                                                                                                                     |                 |                         | Number of Cars Equipmer |                        |              | ent            |                               |                           |                 |        |                   |       |                  |       |  |
| veriicies                              |                                                                                                                                                                                                                                                                                                                                                                                                                                                       |                 |                         | Lqu                     |                        | Equipin      | ient           |                               |                           |                 |        |                   |       |                  |       |  |
|                                        |                                                                                                                                                                                                                                                                                                                                                                                                                                                       |                 |                         |                         |                        |              |                | ail yard. While               | e Number of Defects       |                 |        |                   | 4     | 4                |       |  |
|                                        |                                                                                                                                                                                                                                                                                                                                                                                                                                                       |                 |                         |                         |                        |              | storage track  | s with<br>and frogs with      | Recomme                   | nended Finding? |        |                   |       | Ye               | Yes   |  |
|                                        |                                                                                                                                                                                                                                                                                                                                                                                                                                                       |                 |                         | ,                       |                        |              |                | on the fence                  | Remedial Action Required? |                 |        |                   |       | Ye               | Yes   |  |
| Description                            | and in the middle of the track bed in the lower part of the yard with possible drainage issues, and fouled ballast as a possible contributing factor to the vegetation growth. Numerous switches in the lower half of the yard also have deteriorating ties supporting the switch machines. While no fault of TRST there's also a considerable amount of trash and debris in the track bed that seems to have come off trains.                        |                 |                         |                         |                        |              |                | Recommended Reinspection? Yes |                           |                 |        |                   | ès    |                  |       |  |
| Remedial Action                        | Vegetation control on the wall and in the track bed in the lower portion of the yard. Replacement of switch ties under switches and frogs that are deteriorating or have deteriorated. Work with CENV and other departments to prevent trash from railcars ending up on the right of way. Identify other areas of need besides storage tracks in the yard that needs track ties and include it in the scope of work or the work plan to be completed. |                 |                         |                         |                        |              |                |                               |                           |                 |        |                   |       |                  |       |  |

Washington Metrorail Safety Commission

Photos:

20220419\_101513\_\_lsb\_\_208681\_\_rsb\_\_.jpg

20220419\_103318\_\_lsb\_\_208677\_\_rsb\_\_.jpg

20220419\_103331\_\_lsb\_\_208664\_\_rsb\_\_\_\_mn\_\_\_Copy.jpg