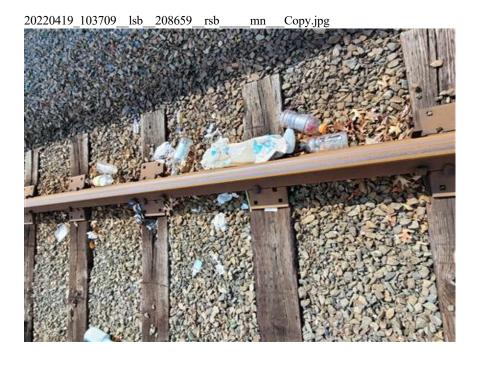

## **Activity Summaries**

| Inspection Activity #                  | 1                                                                                                                                                                                                                                                                                                                                                                                                                                                     | Ins             | pection Subj            | ject                    | 1                      |              | Activity Code  |                               |                           |                 |        |                   |       |                  |       |  |
|----------------------------------------|-------------------------------------------------------------------------------------------------------------------------------------------------------------------------------------------------------------------------------------------------------------------------------------------------------------------------------------------------------------------------------------------------------------------------------------------------------|-----------------|-------------------------|-------------------------|------------------------|--------------|----------------|-------------------------------|---------------------------|-----------------|--------|-------------------|-------|------------------|-------|--|
| Job Briefing<br>Employee<br>Name/Title | WMATA RW                                                                                                                                                                                                                                                                                                                                                                                                                                              | VMATA RWIC Acco |                         |                         | Accompanied Inspector? |              | Yes            | Out Brief<br>Conducted        | Yes                       | Time            |        | 10:00 AM          |       | Outside<br>Shift | No    |  |
| Related Reports                        |                                                                                                                                                                                                                                                                                                                                                                                                                                                       |                 | Related CAPS / Findings |                         |                        | WMSC-19-C002 | NMSC-19-C0027  |                               |                           |                 |        |                   |       |                  |       |  |
| Related Rules,                         | Ref                                                                                                                                                                                                                                                                                                                                                                                                                                                   |                 | Rule                    | or SOP                  |                        |              | Standard       |                               | Other / Title             |                 |        | Checklist Referen |       |                  | rence |  |
| SOPs, Standards, or Other              | WMSC-19-C0                                                                                                                                                                                                                                                                                                                                                                                                                                            | 0027            |                         |                         |                        |              | TRST 1000      |                               |                           |                 |        |                   |       |                  |       |  |
| Inspection Location                    | Main<br>Track                                                                                                                                                                                                                                                                                                                                                                                                                                         | Yard            | Station                 | occ                     | RTA F                  | acility      | WMSC<br>Office | Track Type                    | At-grade Tunne            |                 | Tunnel |                   | Eleva | ted              | N/A   |  |
|                                        |                                                                                                                                                                                                                                                                                                                                                                                                                                                       | Х               |                         |                         |                        |              |                |                               |                           |                 |        |                   |       |                  |       |  |
| Line(s) & Track                        | WFC YARD (                                                                                                                                                                                                                                                                                                                                                                                                                                            | K00)            |                         |                         | Chain Ma               | rker and     | or Station(s)  |                               | From                      |                 |        |                   | То    |                  |       |  |
| Number                                 | WIC TAND (                                                                                                                                                                                                                                                                                                                                                                                                                                            | K33)            |                         |                         | Citatii ivia           | irkei aliu/  | or station(s)  | N/A                           |                           |                 |        | N/A               |       |                  |       |  |
| Vehicles                               | Head Car Number N                                                                                                                                                                                                                                                                                                                                                                                                                                     |                 |                         | Number of Cars Equipmer |                        |              | ent            |                               |                           |                 |        |                   |       |                  |       |  |
| veriicies                              |                                                                                                                                                                                                                                                                                                                                                                                                                                                       |                 |                         | Lqu                     |                        | Equipin      | ient           |                               |                           |                 |        |                   |       |                  |       |  |
|                                        |                                                                                                                                                                                                                                                                                                                                                                                                                                                       |                 |                         |                         |                        |              |                | ail yard. While               | e Number of Defects       |                 |        |                   | 4     | 4                |       |  |
|                                        |                                                                                                                                                                                                                                                                                                                                                                                                                                                       |                 |                         |                         |                        |              | storage track  | s with<br>and frogs with      | Recomme                   | nended Finding? |        |                   |       | Ye               | Yes   |  |
|                                        |                                                                                                                                                                                                                                                                                                                                                                                                                                                       |                 |                         | ,                       |                        |              |                | on the fence                  | Remedial Action Required? |                 |        |                   |       | Ye               | Yes   |  |
| Description                            | and in the middle of the track bed in the lower part of the yard with possible drainage issues, and fouled ballast as a possible contributing factor to the vegetation growth. Numerous switches in the lower half of the yard also have deteriorating ties supporting the switch machines. While no fault of TRST there's also a considerable amount of trash and debris in the track bed that seems to have come off trains.                        |                 |                         |                         |                        |              |                | Recommended Reinspection? Yes |                           |                 |        |                   | ès    |                  |       |  |
| Remedial Action                        | Vegetation control on the wall and in the track bed in the lower portion of the yard. Replacement of switch ties under switches and frogs that are deteriorating or have deteriorated. Work with CENV and other departments to prevent trash from railcars ending up on the right of way. Identify other areas of need besides storage tracks in the yard that needs track ties and include it in the scope of work or the work plan to be completed. |                 |                         |                         |                        |              |                |                               |                           |                 |        |                   |       |                  |       |  |