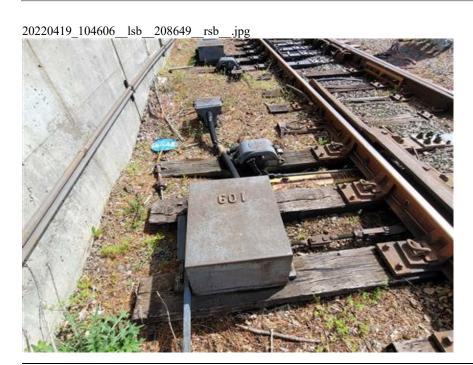

## **Activity Summaries**

| Inspection Activity #                  | 1                                                                                                                                                                                                                                                                                                                                                                                                                                                     | Ins             | pection Subj            | ject                    | 1                      |              | Activity Code  |                               |                           |                 |        |                   |       |                  |       |  |
|----------------------------------------|-------------------------------------------------------------------------------------------------------------------------------------------------------------------------------------------------------------------------------------------------------------------------------------------------------------------------------------------------------------------------------------------------------------------------------------------------------|-----------------|-------------------------|-------------------------|------------------------|--------------|----------------|-------------------------------|---------------------------|-----------------|--------|-------------------|-------|------------------|-------|--|
| Job Briefing<br>Employee<br>Name/Title | WMATA RW                                                                                                                                                                                                                                                                                                                                                                                                                                              | VMATA RWIC Acco |                         |                         | Accompanied Inspector? |              | Yes            | Out Brief<br>Conducted        | Yes                       | Time            |        | 10:00 AM          |       | Outside<br>Shift | No    |  |
| Related Reports                        |                                                                                                                                                                                                                                                                                                                                                                                                                                                       |                 | Related CAPS / Findings |                         |                        | WMSC-19-C002 | NMSC-19-C0027  |                               |                           |                 |        |                   |       |                  |       |  |
| Related Rules,                         | Ref                                                                                                                                                                                                                                                                                                                                                                                                                                                   |                 | Rule                    | or SOP                  |                        |              | Standard       |                               | Other / Title             |                 |        | Checklist Referen |       |                  | rence |  |
| SOPs, Standards, or Other              | WMSC-19-C0                                                                                                                                                                                                                                                                                                                                                                                                                                            | 0027            |                         |                         |                        |              | TRST 1000      |                               |                           |                 |        |                   |       |                  |       |  |
| Inspection Location                    | Main<br>Track                                                                                                                                                                                                                                                                                                                                                                                                                                         | Yard            | Station                 | occ                     | RTA F                  | acility      | WMSC<br>Office | Track Type                    | At-grade Tunne            |                 | Tunnel |                   | Eleva | ted              | N/A   |  |
|                                        |                                                                                                                                                                                                                                                                                                                                                                                                                                                       | Х               |                         |                         |                        |              |                |                               |                           |                 |        |                   |       |                  |       |  |
| Line(s) & Track                        | WFC YARD (                                                                                                                                                                                                                                                                                                                                                                                                                                            | K00)            |                         |                         | Chain Ma               | rker and     | or Station(s)  |                               | From                      |                 |        |                   | То    |                  |       |  |
| Number                                 | WIC TAND (                                                                                                                                                                                                                                                                                                                                                                                                                                            | K33)            |                         |                         | Citatii ivia           | irkei aliu/  | or station(s)  | N/A                           |                           |                 |        | N/A               |       |                  |       |  |
| Vehicles                               | Head Car Number N                                                                                                                                                                                                                                                                                                                                                                                                                                     |                 |                         | Number of Cars Equipmer |                        |              | ent            |                               |                           |                 |        |                   |       |                  |       |  |
| veriicies                              |                                                                                                                                                                                                                                                                                                                                                                                                                                                       |                 |                         | Lqu                     |                        | Equipin      | ient           |                               |                           |                 |        |                   |       |                  |       |  |
|                                        |                                                                                                                                                                                                                                                                                                                                                                                                                                                       |                 |                         |                         |                        |              |                | ail yard. While               | e Number of Defects       |                 |        |                   | 4     | 4                |       |  |
|                                        |                                                                                                                                                                                                                                                                                                                                                                                                                                                       |                 |                         |                         |                        |              | storage track  | s with<br>and frogs with      | Recomme                   | nended Finding? |        |                   |       | Ye               | Yes   |  |
|                                        |                                                                                                                                                                                                                                                                                                                                                                                                                                                       |                 |                         | ,                       |                        |              |                | on the fence                  | Remedial Action Required? |                 |        |                   |       | Ye               | Yes   |  |
| Description                            | and in the middle of the track bed in the lower part of the yard with possible drainage issues, and fouled ballast as a possible contributing factor to the vegetation growth. Numerous switches in the lower half of the yard also have deteriorating ties supporting the switch machines. While no fault of TRST there's also a considerable amount of trash and debris in the track bed that seems to have come off trains.                        |                 |                         |                         |                        |              |                | Recommended Reinspection? Yes |                           |                 |        |                   | ès    |                  |       |  |
| Remedial Action                        | Vegetation control on the wall and in the track bed in the lower portion of the yard. Replacement of switch ties under switches and frogs that are deteriorating or have deteriorated. Work with CENV and other departments to prevent trash from railcars ending up on the right of way. Identify other areas of need besides storage tracks in the yard that needs track ties and include it in the scope of work or the work plan to be completed. |                 |                         |                         |                        |              |                |                               |                           |                 |        |                   |       |                  |       |  |