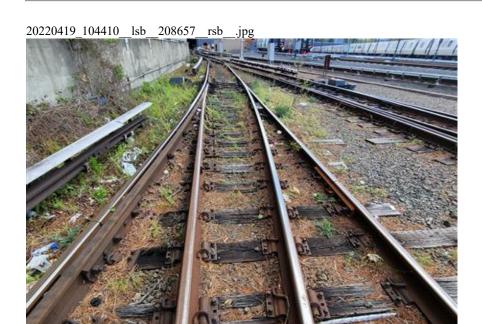

## **Activity Summaries**

| Inspection Activity #                  | 1                                                                                                                                                                                                                                                                                                                                                                                                                                                     | Ins             | pection Subj            | ject                    | 1                      |              | Activity Code  |                               |                           |                 |        |                   |       |                  |       |  |
|----------------------------------------|-------------------------------------------------------------------------------------------------------------------------------------------------------------------------------------------------------------------------------------------------------------------------------------------------------------------------------------------------------------------------------------------------------------------------------------------------------|-----------------|-------------------------|-------------------------|------------------------|--------------|----------------|-------------------------------|---------------------------|-----------------|--------|-------------------|-------|------------------|-------|--|
| Job Briefing<br>Employee<br>Name/Title | WMATA RW                                                                                                                                                                                                                                                                                                                                                                                                                                              | VMATA RWIC Acco |                         |                         | Accompanied Inspector? |              | Yes            | Out Brief<br>Conducted        | Yes                       | Time            |        | 10:00 AM          |       | Outside<br>Shift | No    |  |
| Related Reports                        |                                                                                                                                                                                                                                                                                                                                                                                                                                                       |                 | Related CAPS / Findings |                         |                        | WMSC-19-C002 | NMSC-19-C0027  |                               |                           |                 |        |                   |       |                  |       |  |
| Related Rules,                         | Ref                                                                                                                                                                                                                                                                                                                                                                                                                                                   |                 | Rule                    | or SOP                  |                        |              | Standard       |                               | Other / Title             |                 |        | Checklist Referen |       |                  | rence |  |
| SOPs, Standards, or Other              | WMSC-19-C0                                                                                                                                                                                                                                                                                                                                                                                                                                            | 0027            |                         |                         |                        |              | TRST 1000      |                               |                           |                 |        |                   |       |                  |       |  |
| Inspection Location                    | Main<br>Track                                                                                                                                                                                                                                                                                                                                                                                                                                         | Yard            | Station                 | occ                     | RTA F                  | acility      | WMSC<br>Office | Track Type                    | At-grade Tunne            |                 | Tunnel |                   | Eleva | ted              | N/A   |  |
|                                        |                                                                                                                                                                                                                                                                                                                                                                                                                                                       | Х               |                         |                         |                        |              |                |                               |                           |                 |        |                   |       |                  |       |  |
| Line(s) & Track                        | WFC YARD (                                                                                                                                                                                                                                                                                                                                                                                                                                            | K00)            |                         |                         | Chain Ma               | rker and     | or Station(s)  |                               | From                      |                 |        |                   | То    |                  |       |  |
| Number                                 | WIC TAND (                                                                                                                                                                                                                                                                                                                                                                                                                                            | K33)            |                         |                         | Citatii ivia           | irkei aliu/  | or station(s)  | N/A                           |                           |                 |        | N/A               |       |                  |       |  |
| Vehicles                               | Head Car Number N                                                                                                                                                                                                                                                                                                                                                                                                                                     |                 |                         | Number of Cars Equipmer |                        |              | ent            |                               |                           |                 |        |                   |       |                  |       |  |
| veriicies                              |                                                                                                                                                                                                                                                                                                                                                                                                                                                       |                 |                         | Lqu                     |                        | Equipin      | ient           |                               |                           |                 |        |                   |       |                  |       |  |
|                                        |                                                                                                                                                                                                                                                                                                                                                                                                                                                       |                 |                         |                         |                        |              |                | ail yard. While               | e Number of Defects       |                 |        |                   | 4     | 4                |       |  |
|                                        |                                                                                                                                                                                                                                                                                                                                                                                                                                                       |                 |                         |                         |                        |              | storage track  | s with<br>and frogs with      | Recomme                   | nended Finding? |        |                   |       | Ye               | Yes   |  |
|                                        |                                                                                                                                                                                                                                                                                                                                                                                                                                                       |                 |                         | ,                       |                        |              |                | on the fence                  | Remedial Action Required? |                 |        |                   |       | Ye               | Yes   |  |
| Description                            | and in the middle of the track bed in the lower part of the yard with possible drainage issues, and fouled ballast as a possible contributing factor to the vegetation growth. Numerous switches in the lower half of the yard also have deteriorating ties supporting the switch machines. While no fault of TRST there's also a considerable amount of trash and debris in the track bed that seems to have come off trains.                        |                 |                         |                         |                        |              |                | Recommended Reinspection? Yes |                           |                 |        |                   | ès    |                  |       |  |
| Remedial Action                        | Vegetation control on the wall and in the track bed in the lower portion of the yard. Replacement of switch ties under switches and frogs that are deteriorating or have deteriorated. Work with CENV and other departments to prevent trash from railcars ending up on the right of way. Identify other areas of need besides storage tracks in the yard that needs track ties and include it in the scope of work or the work plan to be completed. |                 |                         |                         |                        |              |                |                               |                           |                 |        |                   |       |                  |       |  |