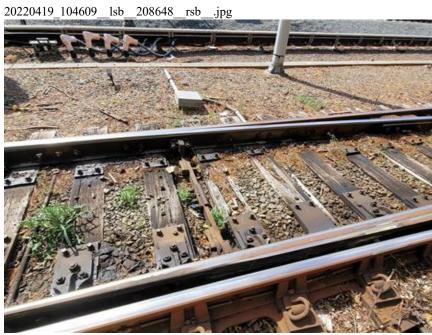

## **Activity Summaries**

| Inspection Activity #                  | 1                                                                                                                                                                                                                                                                                                                                                                                                                                                     | Ins             | pection Subj            | ject                    | 1                      |              | Activity Code  |                               |                           |                 |        |                   |       |                  |       |  |
|----------------------------------------|-------------------------------------------------------------------------------------------------------------------------------------------------------------------------------------------------------------------------------------------------------------------------------------------------------------------------------------------------------------------------------------------------------------------------------------------------------|-----------------|-------------------------|-------------------------|------------------------|--------------|----------------|-------------------------------|---------------------------|-----------------|--------|-------------------|-------|------------------|-------|--|
| Job Briefing<br>Employee<br>Name/Title | WMATA RW                                                                                                                                                                                                                                                                                                                                                                                                                                              | VMATA RWIC Acco |                         |                         | Accompanied Inspector? |              | Yes            | Out Brief<br>Conducted        | Yes                       | Time            |        | 10:00 AM          |       | Outside<br>Shift | No    |  |
| Related Reports                        |                                                                                                                                                                                                                                                                                                                                                                                                                                                       |                 | Related CAPS / Findings |                         |                        | WMSC-19-C002 | NMSC-19-C0027  |                               |                           |                 |        |                   |       |                  |       |  |
| Related Rules,                         | Ref                                                                                                                                                                                                                                                                                                                                                                                                                                                   |                 | Rule                    | or SOP                  |                        |              | Standard       |                               | Other / Title             |                 |        | Checklist Referen |       |                  | rence |  |
| SOPs, Standards, or Other              | WMSC-19-C0                                                                                                                                                                                                                                                                                                                                                                                                                                            | 0027            |                         |                         |                        |              | TRST 1000      |                               |                           |                 |        |                   |       |                  |       |  |
| Inspection Location                    | Main<br>Track                                                                                                                                                                                                                                                                                                                                                                                                                                         | Yard            | Station                 | occ                     | RTA F                  | acility      | WMSC<br>Office | Track Type                    | At-grade Tunne            |                 | Tunnel |                   | Eleva | ted              | N/A   |  |
|                                        |                                                                                                                                                                                                                                                                                                                                                                                                                                                       | Х               |                         |                         |                        |              |                |                               |                           |                 |        |                   |       |                  |       |  |
| Line(s) & Track                        | WFC YARD (                                                                                                                                                                                                                                                                                                                                                                                                                                            | K00)            |                         |                         | Chain Ma               | rker and     | or Station(s)  |                               | From                      |                 |        |                   | То    |                  |       |  |
| Number                                 | WIC TAND (                                                                                                                                                                                                                                                                                                                                                                                                                                            | K33)            |                         |                         | Citatii ivia           | irkei aliu/  | or station(s)  | N/A                           |                           |                 |        | N/A               |       |                  |       |  |
| Vehicles                               | Head Car Number N                                                                                                                                                                                                                                                                                                                                                                                                                                     |                 |                         | Number of Cars Equipmer |                        |              | ent            |                               |                           |                 |        |                   |       |                  |       |  |
| veriicies                              |                                                                                                                                                                                                                                                                                                                                                                                                                                                       |                 |                         | Lqu                     |                        | Equipin      | ient           |                               |                           |                 |        |                   |       |                  |       |  |
|                                        |                                                                                                                                                                                                                                                                                                                                                                                                                                                       |                 |                         |                         |                        |              |                | ail yard. While               | e Number of Defects       |                 |        |                   | 4     | 4                |       |  |
|                                        |                                                                                                                                                                                                                                                                                                                                                                                                                                                       |                 |                         |                         |                        |              | storage track  | s with<br>and frogs with      | Recomme                   | nended Finding? |        |                   |       | Ye               | Yes   |  |
|                                        |                                                                                                                                                                                                                                                                                                                                                                                                                                                       |                 |                         | ,                       |                        |              |                | on the fence                  | Remedial Action Required? |                 |        |                   |       | Ye               | Yes   |  |
| Description                            | and in the middle of the track bed in the lower part of the yard with possible drainage issues, and fouled ballast as a possible contributing factor to the vegetation growth. Numerous switches in the lower half of the yard also have deteriorating ties supporting the switch machines. While no fault of TRST there's also a considerable amount of trash and debris in the track bed that seems to have come off trains.                        |                 |                         |                         |                        |              |                | Recommended Reinspection? Yes |                           |                 |        |                   | ès    |                  |       |  |
| Remedial Action                        | Vegetation control on the wall and in the track bed in the lower portion of the yard. Replacement of switch ties under switches and frogs that are deteriorating or have deteriorated. Work with CENV and other departments to prevent trash from railcars ending up on the right of way. Identify other areas of need besides storage tracks in the yard that needs track ties and include it in the scope of work or the work plan to be completed. |                 |                         |                         |                        |              |                |                               |                           |                 |        |                   |       |                  |       |  |