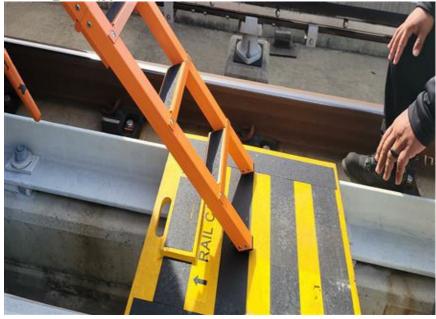

#### Activity Summaries

| Inspection Activity<br>#               | 1 Inspection Sub                                                                                                                                                                                                                                                                                                                                                                                                                                                                                                                                                                                                                                                                                                                                                                                                                                                                                                               |                                                    | Emergency evacuation ladder and landing board |                         |                                | Activity Code  |                        |                |                           |          |                                      |                     |                  |     |  |
|----------------------------------------|--------------------------------------------------------------------------------------------------------------------------------------------------------------------------------------------------------------------------------------------------------------------------------------------------------------------------------------------------------------------------------------------------------------------------------------------------------------------------------------------------------------------------------------------------------------------------------------------------------------------------------------------------------------------------------------------------------------------------------------------------------------------------------------------------------------------------------------------------------------------------------------------------------------------------------|----------------------------------------------------|-----------------------------------------------|-------------------------|--------------------------------|----------------|------------------------|----------------|---------------------------|----------|--------------------------------------|---------------------|------------------|-----|--|
| Job Briefing<br>Employee<br>Name/Title | EP-11                                                                                                                                                                                                                                                                                                                                                                                                                                                                                                                                                                                                                                                                                                                                                                                                                                                                                                                          | EP-11                                              |                                               |                         | Accompanied Inspector?         |                | Out Brief<br>Conducted | Yes            | Time                      |          | 09:30 AM                             |                     | Outside<br>Shift | Yes |  |
| Related Reports                        | 20221009-WMATA-LBW-01                                                                                                                                                                                                                                                                                                                                                                                                                                                                                                                                                                                                                                                                                                                                                                                                                                                                                                          |                                                    |                                               | Related CAPS / Findings |                                |                |                        | -              |                           | •        |                                      |                     |                  |     |  |
| Related Rules.                         | Ref                                                                                                                                                                                                                                                                                                                                                                                                                                                                                                                                                                                                                                                                                                                                                                                                                                                                                                                            |                                                    | Rule                                          | or SOP                  |                                | Standard       |                        | Other / Title  |                           |          |                                      | Checklist Reference |                  |     |  |
| SOPs, Standards,<br>or Other           |                                                                                                                                                                                                                                                                                                                                                                                                                                                                                                                                                                                                                                                                                                                                                                                                                                                                                                                                |                                                    |                                               |                         |                                |                |                        |                |                           |          |                                      |                     |                  |     |  |
| Inspection Location                    | Main<br>Track                                                                                                                                                                                                                                                                                                                                                                                                                                                                                                                                                                                                                                                                                                                                                                                                                                                                                                                  | Yard                                               | Station                                       | OCC                     | RTA Facility                   | WMSC<br>Office | Track Type             | At-grade Tunne |                           | el Eleva |                                      | ted                 | N/A              |     |  |
|                                        | Х                                                                                                                                                                                                                                                                                                                                                                                                                                                                                                                                                                                                                                                                                                                                                                                                                                                                                                                              |                                                    |                                               |                         |                                |                |                        |                |                           |          |                                      | х                   |                  |     |  |
| Line(s) & Track                        |                                                                                                                                                                                                                                                                                                                                                                                                                                                                                                                                                                                                                                                                                                                                                                                                                                                                                                                                |                                                    |                                               |                         |                                |                | From                   |                |                           |          | То                                   |                     |                  |     |  |
| Number                                 | N2 1/15+00                                                                                                                                                                                                                                                                                                                                                                                                                                                                                                                                                                                                                                                                                                                                                                                                                                                                                                                     |                                                    |                                               |                         | Chain Marker and/or Station(s) |                | N2 1415+00 - Silver Li |                | arlino Phacoll            |          | N2 1416+00 - Silver Line<br>Phase II |                     |                  |     |  |
| Vehicles                               | Head Car Number Mumber of Cars Equipment                                                                                                                                                                                                                                                                                                                                                                                                                                                                                                                                                                                                                                                                                                                                                                                                                                                                                       |                                                    |                                               |                         |                                |                |                        |                |                           |          |                                      |                     |                  |     |  |
|                                        | The WMSC Inspectors conducted a follow up safety inspection of the Silver Line Phase II                                                                                                                                                                                                                                                                                                                                                                                                                                                                                                                                                                                                                                                                                                                                                                                                                                        |                                                    |                                               |                         |                                |                |                        |                | Number of Defects         |          |                                      |                     |                  | 1   |  |
|                                        | aerial evacuation ladder and board. During an earlier pre-revenue safety inspection of the Silver Line (SL) Phase II project, the WMSC identified a possible safety concern with                                                                                                                                                                                                                                                                                                                                                                                                                                                                                                                                                                                                                                                                                                                                               |                                                    |                                               |                         |                                |                |                        |                | Recommended Finding?      |          |                                      |                     | Ye               | Yes |  |
|                                        | the double emergency guard rails (EGR). These are the rails used to help prevent a                                                                                                                                                                                                                                                                                                                                                                                                                                                                                                                                                                                                                                                                                                                                                                                                                                             |                                                    |                                               |                         |                                |                |                        |                | Remedial Action Required? |          |                                      |                     | N                | 0   |  |
| Description                            | vehicle from derailing off an aerial guideway. The WMSC identified that the current<br>evacuation solution for customers may not work in double EGR locations. An inspection<br>was scheduled to assess the current solution. The inspection team departed West Falls<br>Church rail yard aboard train ID 800 to chain marker (CM) 1415+00. At CM 1415+00 where a<br>Roadway Job Safety briefing (JSB) was conducted before the inspection team exited the<br>vehicle under Foul Time (FT) protection. The current ladder board solution was installed<br>where it was identified that the current ladder and board would not work to evacuate<br>customers on the new SL aerial guideway. The current evacuation ladder and board<br>solution would not allow for safe evacuation of customers in double EGR locations.<br>WMATA will investigate possible solutions to evacuate customers and a reinspection is<br>required. |                                                    |                                               |                         |                                |                |                        |                | Ye                        | 25       |                                      |                     |                  |     |  |
| Remedial Action                        |                                                                                                                                                                                                                                                                                                                                                                                                                                                                                                                                                                                                                                                                                                                                                                                                                                                                                                                                | WMATA needs to determine the required solution for |                                               |                         |                                |                |                        |                |                           |          |                                      |                     |                  |     |  |

# 20221012\_111426.jpg

20221012\_111428.jpg