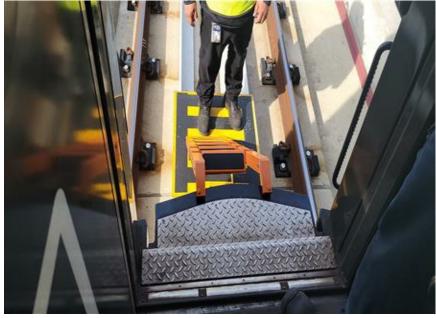

#### Activity Summaries

| Inspection Activity<br>#               | 1 Inspection Sub                                                                                                                                                                                                                                                                                                                                                                                                                                                                                                                                                                                                                                                                                                                                                                                                                                                                                                               |                                                    | Emergency evacuation ladder and landing board |                         |                                | Activity Code  |                        |                |                           |          |                                      |                     |                  |     |  |
|----------------------------------------|--------------------------------------------------------------------------------------------------------------------------------------------------------------------------------------------------------------------------------------------------------------------------------------------------------------------------------------------------------------------------------------------------------------------------------------------------------------------------------------------------------------------------------------------------------------------------------------------------------------------------------------------------------------------------------------------------------------------------------------------------------------------------------------------------------------------------------------------------------------------------------------------------------------------------------|----------------------------------------------------|-----------------------------------------------|-------------------------|--------------------------------|----------------|------------------------|----------------|---------------------------|----------|--------------------------------------|---------------------|------------------|-----|--|
| Job Briefing<br>Employee<br>Name/Title | EP-11                                                                                                                                                                                                                                                                                                                                                                                                                                                                                                                                                                                                                                                                                                                                                                                                                                                                                                                          | EP-11                                              |                                               |                         | Accompanied Inspector?         |                | Out Brief<br>Conducted | Yes            | Time                      |          | 09:30 AM                             |                     | Outside<br>Shift | Yes |  |
| Related Reports                        | 20221009-WMATA-LBW-01                                                                                                                                                                                                                                                                                                                                                                                                                                                                                                                                                                                                                                                                                                                                                                                                                                                                                                          |                                                    |                                               | Related CAPS / Findings |                                |                |                        | -              |                           | •        |                                      |                     |                  |     |  |
| Related Rules.                         | Ref                                                                                                                                                                                                                                                                                                                                                                                                                                                                                                                                                                                                                                                                                                                                                                                                                                                                                                                            |                                                    | Rule                                          | or SOP                  |                                | Standard       |                        | Other / Title  |                           |          |                                      | Checklist Reference |                  |     |  |
| SOPs, Standards,<br>or Other           |                                                                                                                                                                                                                                                                                                                                                                                                                                                                                                                                                                                                                                                                                                                                                                                                                                                                                                                                |                                                    |                                               |                         |                                |                |                        |                |                           |          |                                      |                     |                  |     |  |
| Inspection Location                    | Main<br>Track                                                                                                                                                                                                                                                                                                                                                                                                                                                                                                                                                                                                                                                                                                                                                                                                                                                                                                                  | Yard                                               | Station                                       | OCC                     | RTA Facility                   | WMSC<br>Office | Track Type             | At-grade Tunne |                           | el Eleva |                                      | ted                 | N/A              |     |  |
|                                        | Х                                                                                                                                                                                                                                                                                                                                                                                                                                                                                                                                                                                                                                                                                                                                                                                                                                                                                                                              |                                                    |                                               |                         |                                |                |                        |                |                           |          |                                      | х                   |                  |     |  |
| Line(s) & Track                        |                                                                                                                                                                                                                                                                                                                                                                                                                                                                                                                                                                                                                                                                                                                                                                                                                                                                                                                                |                                                    |                                               |                         |                                |                | From                   |                |                           |          | То                                   |                     |                  |     |  |
| Number                                 | N2 1/15+00                                                                                                                                                                                                                                                                                                                                                                                                                                                                                                                                                                                                                                                                                                                                                                                                                                                                                                                     |                                                    |                                               |                         | Chain Marker and/or Station(s) |                | N2 1415+00 - Silver Li |                | arlino Phacoll            |          | N2 1416+00 - Silver Line<br>Phase II |                     |                  |     |  |
| Vehicles                               | Head Car Number Mumber of Cars Equipment                                                                                                                                                                                                                                                                                                                                                                                                                                                                                                                                                                                                                                                                                                                                                                                                                                                                                       |                                                    |                                               |                         |                                |                |                        |                |                           |          |                                      |                     |                  |     |  |
|                                        | The WMSC Inspectors conducted a follow up safety inspection of the Silver Line Phase II                                                                                                                                                                                                                                                                                                                                                                                                                                                                                                                                                                                                                                                                                                                                                                                                                                        |                                                    |                                               |                         |                                |                |                        |                | Number of Defects         |          |                                      |                     |                  | 1   |  |
|                                        | aerial evacuation ladder and board. During an earlier pre-revenue safety inspection of the Silver Line (SL) Phase II project, the WMSC identified a possible safety concern with                                                                                                                                                                                                                                                                                                                                                                                                                                                                                                                                                                                                                                                                                                                                               |                                                    |                                               |                         |                                |                |                        |                | Recommended Finding?      |          |                                      |                     | Ye               | Yes |  |
|                                        | the double emergency guard rails (EGR). These are the rails used to help prevent a                                                                                                                                                                                                                                                                                                                                                                                                                                                                                                                                                                                                                                                                                                                                                                                                                                             |                                                    |                                               |                         |                                |                |                        |                | Remedial Action Required? |          |                                      |                     | N                | 0   |  |
| Description                            | vehicle from derailing off an aerial guideway. The WMSC identified that the current<br>evacuation solution for customers may not work in double EGR locations. An inspection<br>was scheduled to assess the current solution. The inspection team departed West Falls<br>Church rail yard aboard train ID 800 to chain marker (CM) 1415+00. At CM 1415+00 where a<br>Roadway Job Safety briefing (JSB) was conducted before the inspection team exited the<br>vehicle under Foul Time (FT) protection. The current ladder board solution was installed<br>where it was identified that the current ladder and board would not work to evacuate<br>customers on the new SL aerial guideway. The current evacuation ladder and board<br>solution would not allow for safe evacuation of customers in double EGR locations.<br>WMATA will investigate possible solutions to evacuate customers and a reinspection is<br>required. |                                                    |                                               |                         |                                |                |                        |                | Ye                        | 25       |                                      |                     |                  |     |  |
| Remedial Action                        |                                                                                                                                                                                                                                                                                                                                                                                                                                                                                                                                                                                                                                                                                                                                                                                                                                                                                                                                | WMATA needs to determine the required solution for |                                               |                         |                                |                |                        |                |                           |          |                                      |                     |                  |     |  |