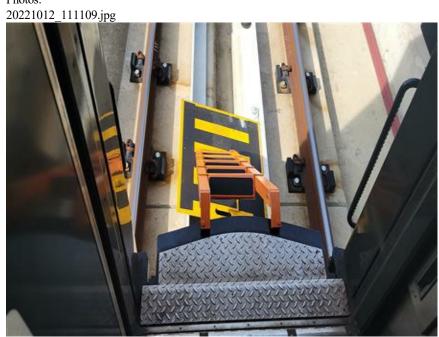

#### Activity Summaries

| Inspection Activity<br>#               | 1 Inspection Sub                                                                                                                                                                                                                                                                                                                                                                                                                                                                                                                                                                                                                                                                                                                                                                                                                                                                                                               |                                                    | Emergency evacuation ladder and landing board |                         |                                | Activity Code  |                        |                |                           |          |                                      |                     |                  |     |  |
|----------------------------------------|--------------------------------------------------------------------------------------------------------------------------------------------------------------------------------------------------------------------------------------------------------------------------------------------------------------------------------------------------------------------------------------------------------------------------------------------------------------------------------------------------------------------------------------------------------------------------------------------------------------------------------------------------------------------------------------------------------------------------------------------------------------------------------------------------------------------------------------------------------------------------------------------------------------------------------|----------------------------------------------------|-----------------------------------------------|-------------------------|--------------------------------|----------------|------------------------|----------------|---------------------------|----------|--------------------------------------|---------------------|------------------|-----|--|
| Job Briefing<br>Employee<br>Name/Title | EP-11                                                                                                                                                                                                                                                                                                                                                                                                                                                                                                                                                                                                                                                                                                                                                                                                                                                                                                                          | EP-11                                              |                                               |                         | Accompanied Inspector?         |                | Out Brief<br>Conducted | Yes            | Time                      |          | 09:30 AM                             |                     | Outside<br>Shift | Yes |  |
| Related Reports                        | 20221009-WMATA-LBW-01                                                                                                                                                                                                                                                                                                                                                                                                                                                                                                                                                                                                                                                                                                                                                                                                                                                                                                          |                                                    |                                               | Related CAPS / Findings |                                |                |                        | -              |                           | •        |                                      |                     |                  |     |  |
| Related Rules.                         | Ref                                                                                                                                                                                                                                                                                                                                                                                                                                                                                                                                                                                                                                                                                                                                                                                                                                                                                                                            |                                                    | Rule                                          | or SOP                  |                                | Standard       |                        | Other / Title  |                           |          |                                      | Checklist Reference |                  |     |  |
| SOPs, Standards,<br>or Other           |                                                                                                                                                                                                                                                                                                                                                                                                                                                                                                                                                                                                                                                                                                                                                                                                                                                                                                                                |                                                    |                                               |                         |                                |                |                        |                |                           |          |                                      |                     |                  |     |  |
| Inspection Location                    | Main<br>Track                                                                                                                                                                                                                                                                                                                                                                                                                                                                                                                                                                                                                                                                                                                                                                                                                                                                                                                  | Yard                                               | Station                                       | OCC                     | RTA Facility                   | WMSC<br>Office | Track Type             | At-grade Tunne |                           | el Eleva |                                      | ted                 | N/A              |     |  |
|                                        | Х                                                                                                                                                                                                                                                                                                                                                                                                                                                                                                                                                                                                                                                                                                                                                                                                                                                                                                                              |                                                    |                                               |                         |                                |                |                        |                |                           |          |                                      | х                   |                  |     |  |
| Line(s) & Track                        |                                                                                                                                                                                                                                                                                                                                                                                                                                                                                                                                                                                                                                                                                                                                                                                                                                                                                                                                |                                                    |                                               |                         |                                |                | From                   |                |                           |          | То                                   |                     |                  |     |  |
| Number                                 | N2 1/15+00                                                                                                                                                                                                                                                                                                                                                                                                                                                                                                                                                                                                                                                                                                                                                                                                                                                                                                                     |                                                    |                                               |                         | Chain Marker and/or Station(s) |                | N2 1415+00 - Silver Li |                | arlino Phacoll            |          | N2 1416+00 - Silver Line<br>Phase II |                     |                  |     |  |
| Vehicles                               | Head Car Number Mumber of Cars Equipment                                                                                                                                                                                                                                                                                                                                                                                                                                                                                                                                                                                                                                                                                                                                                                                                                                                                                       |                                                    |                                               |                         |                                |                |                        |                |                           |          |                                      |                     |                  |     |  |
|                                        | The WMSC Inspectors conducted a follow up safety inspection of the Silver Line Phase II                                                                                                                                                                                                                                                                                                                                                                                                                                                                                                                                                                                                                                                                                                                                                                                                                                        |                                                    |                                               |                         |                                |                |                        |                | Number of Defects         |          |                                      |                     |                  | 1   |  |
|                                        | aerial evacuation ladder and board. During an earlier pre-revenue safety inspection of the Silver Line (SL) Phase II project, the WMSC identified a possible safety concern with                                                                                                                                                                                                                                                                                                                                                                                                                                                                                                                                                                                                                                                                                                                                               |                                                    |                                               |                         |                                |                |                        |                | Recommended Finding?      |          |                                      |                     | Ye               | Yes |  |
|                                        | the double emergency guard rails (EGR). These are the rails used to help prevent a                                                                                                                                                                                                                                                                                                                                                                                                                                                                                                                                                                                                                                                                                                                                                                                                                                             |                                                    |                                               |                         |                                |                |                        |                | Remedial Action Required? |          |                                      |                     | N                | 0   |  |
| Description                            | vehicle from derailing off an aerial guideway. The WMSC identified that the current<br>evacuation solution for customers may not work in double EGR locations. An inspection<br>was scheduled to assess the current solution. The inspection team departed West Falls<br>Church rail yard aboard train ID 800 to chain marker (CM) 1415+00. At CM 1415+00 where a<br>Roadway Job Safety briefing (JSB) was conducted before the inspection team exited the<br>vehicle under Foul Time (FT) protection. The current ladder board solution was installed<br>where it was identified that the current ladder and board would not work to evacuate<br>customers on the new SL aerial guideway. The current evacuation ladder and board<br>solution would not allow for safe evacuation of customers in double EGR locations.<br>WMATA will investigate possible solutions to evacuate customers and a reinspection is<br>required. |                                                    |                                               |                         |                                |                |                        |                | Ye                        | 25       |                                      |                     |                  |     |  |
| Remedial Action                        |                                                                                                                                                                                                                                                                                                                                                                                                                                                                                                                                                                                                                                                                                                                                                                                                                                                                                                                                | WMATA needs to determine the required solution for |                                               |                         |                                |                |                        |                |                           |          |                                      |                     |                  |     |  |