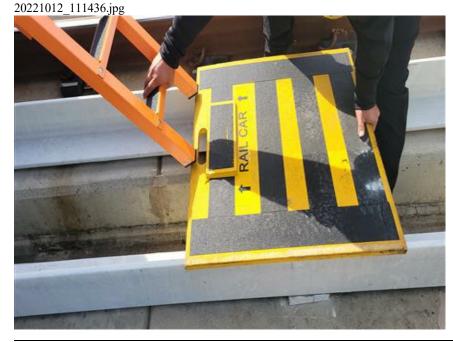

#### Activity Summaries

| Inspection Activity<br>#               | 1 Inspection Sub                                                                                                                                                                                                                                                                                                                                                                                                                                                                                                                                                                                                                                                                                                                                                                                                                                                                                                               |                                                    | Emergency evacuation ladder and landing board |                         |                                | Activity Code  |                        |                |                           |          |                                      |                     |                  |     |  |
|----------------------------------------|--------------------------------------------------------------------------------------------------------------------------------------------------------------------------------------------------------------------------------------------------------------------------------------------------------------------------------------------------------------------------------------------------------------------------------------------------------------------------------------------------------------------------------------------------------------------------------------------------------------------------------------------------------------------------------------------------------------------------------------------------------------------------------------------------------------------------------------------------------------------------------------------------------------------------------|----------------------------------------------------|-----------------------------------------------|-------------------------|--------------------------------|----------------|------------------------|----------------|---------------------------|----------|--------------------------------------|---------------------|------------------|-----|--|
| Job Briefing<br>Employee<br>Name/Title | EP-11                                                                                                                                                                                                                                                                                                                                                                                                                                                                                                                                                                                                                                                                                                                                                                                                                                                                                                                          | EP-11                                              |                                               |                         | Accompanied Inspector?         |                | Out Brief<br>Conducted | Yes            | Time                      |          | 09:30 AM                             |                     | Outside<br>Shift | Yes |  |
| Related Reports                        | 20221009-WMATA-LBW-01                                                                                                                                                                                                                                                                                                                                                                                                                                                                                                                                                                                                                                                                                                                                                                                                                                                                                                          |                                                    |                                               | Related CAPS / Findings |                                |                |                        | -              |                           | •        |                                      |                     |                  |     |  |
| Related Rules.                         | Ref                                                                                                                                                                                                                                                                                                                                                                                                                                                                                                                                                                                                                                                                                                                                                                                                                                                                                                                            |                                                    | Rule                                          | or SOP                  |                                | Standard       |                        | Other / Title  |                           |          |                                      | Checklist Reference |                  |     |  |
| SOPs, Standards,<br>or Other           |                                                                                                                                                                                                                                                                                                                                                                                                                                                                                                                                                                                                                                                                                                                                                                                                                                                                                                                                |                                                    |                                               |                         |                                |                |                        |                |                           |          |                                      |                     |                  |     |  |
| Inspection Location                    | Main<br>Track                                                                                                                                                                                                                                                                                                                                                                                                                                                                                                                                                                                                                                                                                                                                                                                                                                                                                                                  | Yard                                               | Station                                       | OCC                     | RTA Facility                   | WMSC<br>Office | Track Type             | At-grade Tunne |                           | el Eleva |                                      | ted                 | N/A              |     |  |
|                                        | Х                                                                                                                                                                                                                                                                                                                                                                                                                                                                                                                                                                                                                                                                                                                                                                                                                                                                                                                              |                                                    |                                               |                         |                                |                |                        |                |                           |          |                                      | х                   |                  |     |  |
| Line(s) & Track                        |                                                                                                                                                                                                                                                                                                                                                                                                                                                                                                                                                                                                                                                                                                                                                                                                                                                                                                                                |                                                    |                                               |                         |                                |                | From                   |                |                           |          | То                                   |                     |                  |     |  |
| Number                                 | N2 1/15+00                                                                                                                                                                                                                                                                                                                                                                                                                                                                                                                                                                                                                                                                                                                                                                                                                                                                                                                     |                                                    |                                               |                         | Chain Marker and/or Station(s) |                | N2 1415+00 - Silver Li |                | arlino Phacoll            |          | N2 1416+00 - Silver Line<br>Phase II |                     |                  |     |  |
| Vehicles                               | Head Car Number Mumber of Cars Equipment                                                                                                                                                                                                                                                                                                                                                                                                                                                                                                                                                                                                                                                                                                                                                                                                                                                                                       |                                                    |                                               |                         |                                |                |                        |                |                           |          |                                      |                     |                  |     |  |
|                                        | The WMSC Inspectors conducted a follow up safety inspection of the Silver Line Phase II                                                                                                                                                                                                                                                                                                                                                                                                                                                                                                                                                                                                                                                                                                                                                                                                                                        |                                                    |                                               |                         |                                |                |                        |                | Number of Defects         |          |                                      |                     |                  | 1   |  |
|                                        | aerial evacuation ladder and board. During an earlier pre-revenue safety inspection of the Silver Line (SL) Phase II project, the WMSC identified a possible safety concern with                                                                                                                                                                                                                                                                                                                                                                                                                                                                                                                                                                                                                                                                                                                                               |                                                    |                                               |                         |                                |                |                        |                | Recommended Finding?      |          |                                      |                     | Ye               | Yes |  |
|                                        | the double emergency guard rails (EGR). These are the rails used to help prevent a                                                                                                                                                                                                                                                                                                                                                                                                                                                                                                                                                                                                                                                                                                                                                                                                                                             |                                                    |                                               |                         |                                |                |                        |                | Remedial Action Required? |          |                                      |                     | N                | 0   |  |
| Description                            | vehicle from derailing off an aerial guideway. The WMSC identified that the current<br>evacuation solution for customers may not work in double EGR locations. An inspection<br>was scheduled to assess the current solution. The inspection team departed West Falls<br>Church rail yard aboard train ID 800 to chain marker (CM) 1415+00. At CM 1415+00 where a<br>Roadway Job Safety briefing (JSB) was conducted before the inspection team exited the<br>vehicle under Foul Time (FT) protection. The current ladder board solution was installed<br>where it was identified that the current ladder and board would not work to evacuate<br>customers on the new SL aerial guideway. The current evacuation ladder and board<br>solution would not allow for safe evacuation of customers in double EGR locations.<br>WMATA will investigate possible solutions to evacuate customers and a reinspection is<br>required. |                                                    |                                               |                         |                                |                |                        |                | Ye                        | 25       |                                      |                     |                  |     |  |
| Remedial Action                        |                                                                                                                                                                                                                                                                                                                                                                                                                                                                                                                                                                                                                                                                                                                                                                                                                                                                                                                                | WMATA needs to determine the required solution for |                                               |                         |                                |                |                        |                |                           |          |                                      |                     |                  |     |  |