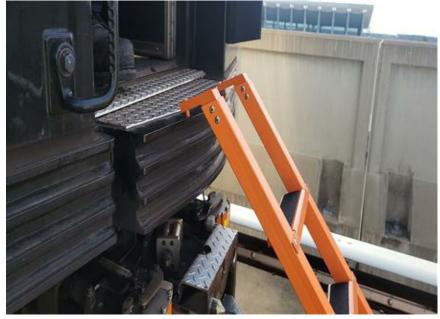

#### Activity Summaries

| Inspection Activity<br>#               | 1 Inspection Sub                                                                                                                                                                                                                                                                                                                                                                                                                                                                                                                                                                                                                                                                                                                                                                                                                                                                                                               |                                                    | Emergency evacuation ladder and landing board |                         |                                | Activity Code  |                        |                |                           |          |                                      |                     |                  |     |  |
|----------------------------------------|--------------------------------------------------------------------------------------------------------------------------------------------------------------------------------------------------------------------------------------------------------------------------------------------------------------------------------------------------------------------------------------------------------------------------------------------------------------------------------------------------------------------------------------------------------------------------------------------------------------------------------------------------------------------------------------------------------------------------------------------------------------------------------------------------------------------------------------------------------------------------------------------------------------------------------|----------------------------------------------------|-----------------------------------------------|-------------------------|--------------------------------|----------------|------------------------|----------------|---------------------------|----------|--------------------------------------|---------------------|------------------|-----|--|
| Job Briefing<br>Employee<br>Name/Title | EP-11                                                                                                                                                                                                                                                                                                                                                                                                                                                                                                                                                                                                                                                                                                                                                                                                                                                                                                                          | EP-11                                              |                                               |                         | Accompanied Inspector?         |                | Out Brief<br>Conducted | Yes            | Time                      |          | 09:30 AM                             |                     | Outside<br>Shift | Yes |  |
| Related Reports                        | 20221009-WMATA-LBW-01                                                                                                                                                                                                                                                                                                                                                                                                                                                                                                                                                                                                                                                                                                                                                                                                                                                                                                          |                                                    |                                               | Related CAPS / Findings |                                |                |                        | -              |                           | •        |                                      |                     |                  |     |  |
| Related Rules.                         | Ref                                                                                                                                                                                                                                                                                                                                                                                                                                                                                                                                                                                                                                                                                                                                                                                                                                                                                                                            |                                                    | Rule                                          | or SOP                  |                                | Standard       |                        | Other / Title  |                           |          |                                      | Checklist Reference |                  |     |  |
| SOPs, Standards,<br>or Other           |                                                                                                                                                                                                                                                                                                                                                                                                                                                                                                                                                                                                                                                                                                                                                                                                                                                                                                                                |                                                    |                                               |                         |                                |                |                        |                |                           |          |                                      |                     |                  |     |  |
| Inspection Location                    | Main<br>Track                                                                                                                                                                                                                                                                                                                                                                                                                                                                                                                                                                                                                                                                                                                                                                                                                                                                                                                  | Yard                                               | Station                                       | OCC                     | RTA Facility                   | WMSC<br>Office | Track Type             | At-grade Tunne |                           | el Eleva |                                      | ted                 | N/A              |     |  |
|                                        | Х                                                                                                                                                                                                                                                                                                                                                                                                                                                                                                                                                                                                                                                                                                                                                                                                                                                                                                                              |                                                    |                                               |                         |                                |                |                        |                |                           |          |                                      | х                   |                  |     |  |
| Line(s) & Track                        |                                                                                                                                                                                                                                                                                                                                                                                                                                                                                                                                                                                                                                                                                                                                                                                                                                                                                                                                |                                                    |                                               |                         |                                |                | From                   |                |                           |          | То                                   |                     |                  |     |  |
| Number                                 | N2 1/15+00                                                                                                                                                                                                                                                                                                                                                                                                                                                                                                                                                                                                                                                                                                                                                                                                                                                                                                                     |                                                    |                                               |                         | Chain Marker and/or Station(s) |                | N2 1415+00 - Silver Li |                | arlino Phacoll            |          | N2 1416+00 - Silver Line<br>Phase II |                     |                  |     |  |
| Vehicles                               | Head Car Number Mumber of Cars Equipment                                                                                                                                                                                                                                                                                                                                                                                                                                                                                                                                                                                                                                                                                                                                                                                                                                                                                       |                                                    |                                               |                         |                                |                |                        |                |                           |          |                                      |                     |                  |     |  |
|                                        | The WMSC Inspectors conducted a follow up safety inspection of the Silver Line Phase II                                                                                                                                                                                                                                                                                                                                                                                                                                                                                                                                                                                                                                                                                                                                                                                                                                        |                                                    |                                               |                         |                                |                |                        |                | Number of Defects         |          |                                      |                     |                  | 1   |  |
|                                        | aerial evacuation ladder and board. During an earlier pre-revenue safety inspection of the Silver Line (SL) Phase II project, the WMSC identified a possible safety concern with                                                                                                                                                                                                                                                                                                                                                                                                                                                                                                                                                                                                                                                                                                                                               |                                                    |                                               |                         |                                |                |                        |                | Recommended Finding?      |          |                                      |                     | Ye               | Yes |  |
|                                        | the double emergency guard rails (EGR). These are the rails used to help prevent a                                                                                                                                                                                                                                                                                                                                                                                                                                                                                                                                                                                                                                                                                                                                                                                                                                             |                                                    |                                               |                         |                                |                |                        |                | Remedial Action Required? |          |                                      |                     | N                | 0   |  |
| Description                            | vehicle from derailing off an aerial guideway. The WMSC identified that the current<br>evacuation solution for customers may not work in double EGR locations. An inspection<br>was scheduled to assess the current solution. The inspection team departed West Falls<br>Church rail yard aboard train ID 800 to chain marker (CM) 1415+00. At CM 1415+00 where a<br>Roadway Job Safety briefing (JSB) was conducted before the inspection team exited the<br>vehicle under Foul Time (FT) protection. The current ladder board solution was installed<br>where it was identified that the current ladder and board would not work to evacuate<br>customers on the new SL aerial guideway. The current evacuation ladder and board<br>solution would not allow for safe evacuation of customers in double EGR locations.<br>WMATA will investigate possible solutions to evacuate customers and a reinspection is<br>required. |                                                    |                                               |                         |                                |                |                        |                | Ye                        | 25       |                                      |                     |                  |     |  |
| Remedial Action                        |                                                                                                                                                                                                                                                                                                                                                                                                                                                                                                                                                                                                                                                                                                                                                                                                                                                                                                                                | WMATA needs to determine the required solution for |                                               |                         |                                |                |                        |                |                           |          |                                      |                     |                  |     |  |

# 20221012\_111426.jpg

20221012\_111428.jpg