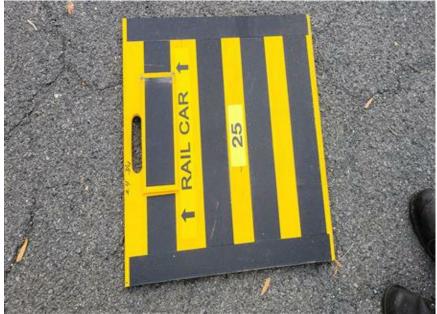

#### Activity Summaries

| Job Briefing Out Brief                                                                                                                                                                                                                                                                                                                                                                                                                                                                                                                                                                                                                                                                                                                                                                                                                                                                                                                                                                                                                                                                                                                                                                                    |                                                                                                                                                                                                                                                                                                                                                                                                                                                                                                                                                                                                                                                                                                                                              |                  |                  |  |  |  |  |  |  |
|-----------------------------------------------------------------------------------------------------------------------------------------------------------------------------------------------------------------------------------------------------------------------------------------------------------------------------------------------------------------------------------------------------------------------------------------------------------------------------------------------------------------------------------------------------------------------------------------------------------------------------------------------------------------------------------------------------------------------------------------------------------------------------------------------------------------------------------------------------------------------------------------------------------------------------------------------------------------------------------------------------------------------------------------------------------------------------------------------------------------------------------------------------------------------------------------------------------|----------------------------------------------------------------------------------------------------------------------------------------------------------------------------------------------------------------------------------------------------------------------------------------------------------------------------------------------------------------------------------------------------------------------------------------------------------------------------------------------------------------------------------------------------------------------------------------------------------------------------------------------------------------------------------------------------------------------------------------------|------------------|------------------|--|--|--|--|--|--|
| Employee         EP-11         Accompanied Inspector?         Yes         Out offer         Yes         Time           Name/Title         Yes         Yes | 09:30 AM                                                                                                                                                                                                                                                                                                                                                                                                                                                                                                                                                                                                                                                                                                                                     | Outside<br>Shift | Yes              |  |  |  |  |  |  |
| Related Reports         20221011-WMATA-LBW-1         Related CAPS / Findings                                                                                                                                                                                                                                                                                                                                                                                                                                                                                                                                                                                                                                                                                                                                                                                                                                                                                                                                                                                                                                                                                                                              |                                                                                                                                                                                                                                                                                                                                                                                                                                                                                                                                                                                                                                                                                                                                              |                  |                  |  |  |  |  |  |  |
| Related Rules, Ref Rule or SOP Standard Other / Title                                                                                                                                                                                                                                                                                                                                                                                                                                                                                                                                                                                                                                                                                                                                                                                                                                                                                                                                                                                                                                                                                                                                                     | Other / Title Chec                                                                                                                                                                                                                                                                                                                                                                                                                                                                                                                                                                                                                                                                                                                           |                  | cklist Reference |  |  |  |  |  |  |
| SOPs, Standards,<br>or Other                                                                                                                                                                                                                                                                                                                                                                                                                                                                                                                                                                                                                                                                                                                                                                                                                                                                                                                                                                                                                                                                                                                                                                              |                                                                                                                                                                                                                                                                                                                                                                                                                                                                                                                                                                                                                                                                                                                                              |                  |                  |  |  |  |  |  |  |
| Inspection Location Main Track Yard Station OCC RTA Facility WMSC Office Track Type At-grade Tunne                                                                                                                                                                                                                                                                                                                                                                                                                                                                                                                                                                                                                                                                                                                                                                                                                                                                                                                                                                                                                                                                                                        | el Eleva                                                                                                                                                                                                                                                                                                                                                                                                                                                                                                                                                                                                                                                                                                                                     | ated             | N/A              |  |  |  |  |  |  |
| X                                                                                                                                                                                                                                                                                                                                                                                                                                                                                                                                                                                                                                                                                                                                                                                                                                                                                                                                                                                                                                                                                                                                                                                                         | >                                                                                                                                                                                                                                                                                                                                                                                                                                                                                                                                                                                                                                                                                                                                            |                  |                  |  |  |  |  |  |  |
| Line(s) & Track<br>Number N2 1415+00 Chain Marker and/or Station(s) From<br>N2 1415+00 N2 1415+00                                                                                                                                                                                                                                                                                                                                                                                                                                                                                                                                                                                                                                                                                                                                                                                                                                                                                                                                                                                                                                                                                                         |                                                                                                                                                                                                                                                                                                                                                                                                                                                                                                                                                                                                                                                                                                                                              |                  |                  |  |  |  |  |  |  |
| Head Car Number Of Cars                                                                                                                                                                                                                                                                                                                                                                                                                                                                                                                                                                                                                                                                                                                                                                                                                                                                                                                                                                                                                                                                                                                                                                                   |                                                                                                                                                                                                                                                                                                                                                                                                                                                                                                                                                                                                                                                                                                                                              |                  |                  |  |  |  |  |  |  |
| Vehicles Equipment                                                                                                                                                                                                                                                                                                                                                                                                                                                                                                                                                                                                                                                                                                                                                                                                                                                                                                                                                                                                                                                                                                                                                                                        |                                                                                                                                                                                                                                                                                                                                                                                                                                                                                                                                                                                                                                                                                                                                              |                  |                  |  |  |  |  |  |  |
| The WMSC Inspector conducted a follow up safety inspection of the Silver Line Phase II Number of Defects                                                                                                                                                                                                                                                                                                                                                                                                                                                                                                                                                                                                                                                                                                                                                                                                                                                                                                                                                                                                                                                                                                  |                                                                                                                                                                                                                                                                                                                                                                                                                                                                                                                                                                                                                                                                                                                                              | 1                |                  |  |  |  |  |  |  |
| aerial evacuation ladder and board identified in report 20221011-WMATA-LBW-1. During<br>an earlier inspection of a double emergency guard rails (EGR) at chain marker N2                                                                                                                                                                                                                                                                                                                                                                                                                                                                                                                                                                                                                                                                                                                                                                                                                                                                                                                                                                                                                                  |                                                                                                                                                                                                                                                                                                                                                                                                                                                                                                                                                                                                                                                                                                                                              | Ye               | 25               |  |  |  |  |  |  |
| 1415+00, it was identified that the current ladder and board solution evacuation <b>Remedial Action Required</b> ?                                                                                                                                                                                                                                                                                                                                                                                                                                                                                                                                                                                                                                                                                                                                                                                                                                                                                                                                                                                                                                                                                        |                                                                                                                                                                                                                                                                                                                                                                                                                                                                                                                                                                                                                                                                                                                                              | N                | 0                |  |  |  |  |  |  |
| solution does not work on aerial guideway on the Silver Line Phase II extension. A         reinspection was scheduled to assess the current solution. The inspection team         departed West Falls Church rail yard aboard train ID 800 to chain marker (CM) 1415+00. At         CM 1415+00 where a Roadway Job Safety briefing (JSB) was conducted before the         inspection team exited the vehicle under Foul Time (FT) protection. The current ladder         board solution was installed for a second attempt where it was identified that the         current ladder and board would not work to evacuate customers on the new SL aerial         guideway. The evacuation board was cut form 30x30 to 30x 24 and 3 quarters. The         modifications to the evacuation ladder and board solution would not allow for safe         evacuation of customers in double EGR locations. WMATA will continue to investigate         possible solutions to evacuate customers and a reinspection is required.                                                                                                                                                                                    | departed West Falls Church rail yard aboard train ID 800 to chain marker (CM) 1415+00. At<br>CM 1415+00 where a Roadway Job Safety briefing (JSB) was conducted before the<br>inspection team exited the vehicle under Foul Time (FT) protection. The current ladder<br>board solution was installed for a second attempt where it was identified that the<br>current ladder and board would not work to evacuate customers on the new SL aerial<br>guideway. The evacuation board was cut form 30x30 to 30x 24 and 3 quarters. The<br>modifications to the evacuation ladder and board solution would not allow for safe<br>evacuation of customers in double EGR locations. WMATA will continue to investigateRecommended Reinspection?Yes |                  |                  |  |  |  |  |  |  |
| Remedial Action                                                                                                                                                                                                                                                                                                                                                                                                                                                                                                                                                                                                                                                                                                                                                                                                                                                                                                                                                                                                                                                                                                                                                                                           |                                                                                                                                                                                                                                                                                                                                                                                                                                                                                                                                                                                                                                                                                                                                              |                  |                  |  |  |  |  |  |  |

## 20221017\_094027.jpg

<sup>1</sup> The rail transit agency must provide WMSC with the necessary evidence (e.g. maintenance work order system records, photos, documentation, records, data, or other evidence) to close out the Remedial Action. Closeout of Remedial Actions may also be subject to ongoing WMSC verification inspections to ensure corrections are sufficient and effective.