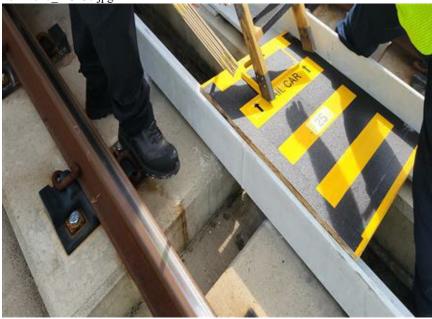

#### Activity Summaries

| Job Briefing Out Brief                                                                                                                                                                                                                                                                                                                                                                                                                                                                                                                                                                                                                                                                                                                                                                                                                                                                                                                                                                                                                                                                                                                                                                                    |                                                                                                                                                                                                                                                                                                                                                                                                                                                                                                                                                                                                                                                                                                                                              |                  |                  |  |  |  |  |  |  |
|-----------------------------------------------------------------------------------------------------------------------------------------------------------------------------------------------------------------------------------------------------------------------------------------------------------------------------------------------------------------------------------------------------------------------------------------------------------------------------------------------------------------------------------------------------------------------------------------------------------------------------------------------------------------------------------------------------------------------------------------------------------------------------------------------------------------------------------------------------------------------------------------------------------------------------------------------------------------------------------------------------------------------------------------------------------------------------------------------------------------------------------------------------------------------------------------------------------|----------------------------------------------------------------------------------------------------------------------------------------------------------------------------------------------------------------------------------------------------------------------------------------------------------------------------------------------------------------------------------------------------------------------------------------------------------------------------------------------------------------------------------------------------------------------------------------------------------------------------------------------------------------------------------------------------------------------------------------------|------------------|------------------|--|--|--|--|--|--|
| Employee         EP-11         Accompanied Inspector?         Yes         Out offer         Yes         Time           Name/Title         Yes         Yes | 09:30 AM                                                                                                                                                                                                                                                                                                                                                                                                                                                                                                                                                                                                                                                                                                                                     | Outside<br>Shift | Yes              |  |  |  |  |  |  |
| Related Reports         20221011-WMATA-LBW-1         Related CAPS / Findings                                                                                                                                                                                                                                                                                                                                                                                                                                                                                                                                                                                                                                                                                                                                                                                                                                                                                                                                                                                                                                                                                                                              |                                                                                                                                                                                                                                                                                                                                                                                                                                                                                                                                                                                                                                                                                                                                              |                  |                  |  |  |  |  |  |  |
| Related Rules, Ref Rule or SOP Standard Other / Title                                                                                                                                                                                                                                                                                                                                                                                                                                                                                                                                                                                                                                                                                                                                                                                                                                                                                                                                                                                                                                                                                                                                                     | Other / Title Chec                                                                                                                                                                                                                                                                                                                                                                                                                                                                                                                                                                                                                                                                                                                           |                  | cklist Reference |  |  |  |  |  |  |
| SOPs, Standards,<br>or Other                                                                                                                                                                                                                                                                                                                                                                                                                                                                                                                                                                                                                                                                                                                                                                                                                                                                                                                                                                                                                                                                                                                                                                              |                                                                                                                                                                                                                                                                                                                                                                                                                                                                                                                                                                                                                                                                                                                                              |                  |                  |  |  |  |  |  |  |
| Inspection Location Main Track Yard Station OCC RTA Facility WMSC Office Track Type At-grade Tunne                                                                                                                                                                                                                                                                                                                                                                                                                                                                                                                                                                                                                                                                                                                                                                                                                                                                                                                                                                                                                                                                                                        | el Eleva                                                                                                                                                                                                                                                                                                                                                                                                                                                                                                                                                                                                                                                                                                                                     | ated             | N/A              |  |  |  |  |  |  |
| X                                                                                                                                                                                                                                                                                                                                                                                                                                                                                                                                                                                                                                                                                                                                                                                                                                                                                                                                                                                                                                                                                                                                                                                                         | >                                                                                                                                                                                                                                                                                                                                                                                                                                                                                                                                                                                                                                                                                                                                            |                  |                  |  |  |  |  |  |  |
| Line(s) & Track<br>Number N2 1415+00 Chain Marker and/or Station(s) From<br>N2 1415+00 N2 1415+00                                                                                                                                                                                                                                                                                                                                                                                                                                                                                                                                                                                                                                                                                                                                                                                                                                                                                                                                                                                                                                                                                                         |                                                                                                                                                                                                                                                                                                                                                                                                                                                                                                                                                                                                                                                                                                                                              |                  |                  |  |  |  |  |  |  |
| Head Car Number Of Cars                                                                                                                                                                                                                                                                                                                                                                                                                                                                                                                                                                                                                                                                                                                                                                                                                                                                                                                                                                                                                                                                                                                                                                                   |                                                                                                                                                                                                                                                                                                                                                                                                                                                                                                                                                                                                                                                                                                                                              |                  |                  |  |  |  |  |  |  |
| Vehicles Equipment                                                                                                                                                                                                                                                                                                                                                                                                                                                                                                                                                                                                                                                                                                                                                                                                                                                                                                                                                                                                                                                                                                                                                                                        |                                                                                                                                                                                                                                                                                                                                                                                                                                                                                                                                                                                                                                                                                                                                              |                  |                  |  |  |  |  |  |  |
| The WMSC Inspector conducted a follow up safety inspection of the Silver Line Phase II Number of Defects                                                                                                                                                                                                                                                                                                                                                                                                                                                                                                                                                                                                                                                                                                                                                                                                                                                                                                                                                                                                                                                                                                  |                                                                                                                                                                                                                                                                                                                                                                                                                                                                                                                                                                                                                                                                                                                                              | 1                |                  |  |  |  |  |  |  |
| aerial evacuation ladder and board identified in report 20221011-WMATA-LBW-1. During<br>an earlier inspection of a double emergency guard rails (EGR) at chain marker N2                                                                                                                                                                                                                                                                                                                                                                                                                                                                                                                                                                                                                                                                                                                                                                                                                                                                                                                                                                                                                                  |                                                                                                                                                                                                                                                                                                                                                                                                                                                                                                                                                                                                                                                                                                                                              | Ye               | 25               |  |  |  |  |  |  |
| 1415+00, it was identified that the current ladder and board solution evacuation <b>Remedial Action Required</b> ?                                                                                                                                                                                                                                                                                                                                                                                                                                                                                                                                                                                                                                                                                                                                                                                                                                                                                                                                                                                                                                                                                        |                                                                                                                                                                                                                                                                                                                                                                                                                                                                                                                                                                                                                                                                                                                                              | N                | 0                |  |  |  |  |  |  |
| solution does not work on aerial guideway on the Silver Line Phase II extension. A         reinspection was scheduled to assess the current solution. The inspection team         departed West Falls Church rail yard aboard train ID 800 to chain marker (CM) 1415+00. At         CM 1415+00 where a Roadway Job Safety briefing (JSB) was conducted before the         inspection team exited the vehicle under Foul Time (FT) protection. The current ladder         board solution was installed for a second attempt where it was identified that the         current ladder and board would not work to evacuate customers on the new SL aerial         guideway. The evacuation board was cut form 30x30 to 30x 24 and 3 quarters. The         modifications to the evacuation ladder and board solution would not allow for safe         evacuation of customers in double EGR locations. WMATA will continue to investigate         possible solutions to evacuate customers and a reinspection is required.                                                                                                                                                                                    | departed West Falls Church rail yard aboard train ID 800 to chain marker (CM) 1415+00. At<br>CM 1415+00 where a Roadway Job Safety briefing (JSB) was conducted before the<br>inspection team exited the vehicle under Foul Time (FT) protection. The current ladder<br>board solution was installed for a second attempt where it was identified that the<br>current ladder and board would not work to evacuate customers on the new SL aerial<br>guideway. The evacuation board was cut form 30x30 to 30x 24 and 3 quarters. The<br>modifications to the evacuation ladder and board solution would not allow for safe<br>evacuation of customers in double EGR locations. WMATA will continue to investigateRecommended Reinspection?Yes |                  |                  |  |  |  |  |  |  |
| Remedial Action                                                                                                                                                                                                                                                                                                                                                                                                                                                                                                                                                                                                                                                                                                                                                                                                                                                                                                                                                                                                                                                                                                                                                                                           |                                                                                                                                                                                                                                                                                                                                                                                                                                                                                                                                                                                                                                                                                                                                              |                  |                  |  |  |  |  |  |  |

# 20221017\_094018.jpg

**Inspection Form** 