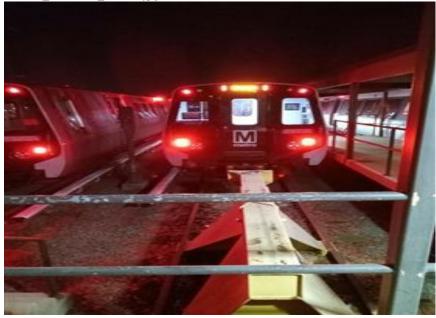

# Resized\_20230127\_060241.jpg

<sup>1</sup> The rail transit agency must provide WMSC with the necessary evidence (e.g. maintenance work order system records, photos, documentation, records, data, or other evidence) to close out the Remedial Action. Closeout of Remedial Actions may also be subject to ongoing WMSC verification inspections to ensure corrections are sufficient and effective.