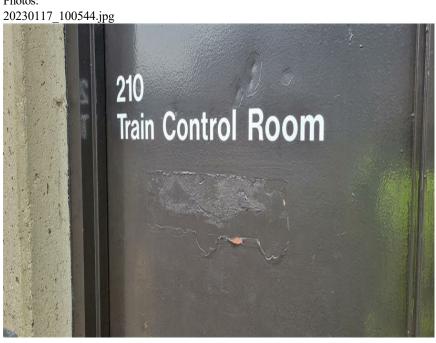

## Activity Summaries

| Inspection Activity<br>#               | 1                                                                                                                                                                                                                                           | Insp                                                                       | ection Sub | ject                                                       | ATC Verification Inspection |               | Activity Code  |                        |                           | SAFE-PI-QAI      |  |            |                     |                  |     |
|----------------------------------------|---------------------------------------------------------------------------------------------------------------------------------------------------------------------------------------------------------------------------------------------|----------------------------------------------------------------------------|------------|------------------------------------------------------------|-----------------------------|---------------|----------------|------------------------|---------------------------|------------------|--|------------|---------------------|------------------|-----|
| Job Briefing<br>Employee<br>Name/Title | NA                                                                                                                                                                                                                                          |                                                                            |            | Accompanied Inspector?                                     |                             | r?            | No             | Out Brief<br>Conducted | No                        | Time             |  | 10:00 AM   |                     | Outside<br>Shift | Yes |
| Related Reports                        | ATC audit report                                                                                                                                                                                                                            |                                                                            |            | Related CAPS / Findings NA                                 |                             |               | NA             |                        |                           |                  |  |            |                     |                  |     |
| Related Rules,                         | Ref Ru                                                                                                                                                                                                                                      |                                                                            |            | Rule or SOP S                                              |                             |               | Standard       |                        | Other / Title             |                  |  |            | Checklist Reference |                  |     |
| SOPs, Standards,<br>or Other           |                                                                                                                                                                                                                                             | NA                                                                         | NA         |                                                            |                             | NA            |                |                        | NA                        |                  |  | NA         |                     |                  |     |
| Inspection Location                    | Main<br>Track                                                                                                                                                                                                                               | Yard                                                                       | Station    | OCC                                                        | RTA Fa                      | cility        | WMSC<br>Office | Track Type             | At-g                      | At-grade Tunne   |  | el Elevato |                     | ited             | N/A |
|                                        |                                                                                                                                                                                                                                             |                                                                            | х          |                                                            |                             |               |                |                        |                           |                  |  |            |                     |                  |     |
| Line(s) & Track                        | Brookland -                                                                                                                                                                                                                                 | Brookland - Catholic University Station 801 Chain Marker and/or Station(s) |            |                                                            |                             |               | From           |                        |                           |                  |  | То         |                     |                  |     |
| Number                                 | Michigan Av                                                                                                                                                                                                                                 | ve NE, Wash                                                                | ington, DO | b, DC 20017 Chain Warker and/or Station(s) B05 Station Pla |                             | atform B05 St |                |                        |                           | Station Platform |  |            |                     |                  |     |
| Vehicles                               | Head Car Number                                                                                                                                                                                                                             |                                                                            |            | Number of Cars                                             |                             |               | ent NA         |                        |                           |                  |  |            |                     |                  |     |
|                                        | NA                                                                                                                                                                                                                                          |                                                                            |            | NA Equipmer                                                |                             |               |                |                        |                           |                  |  |            |                     |                  |     |
|                                        | The WMSC received documentation of an ATC inspection completed in Room 208 at the                                                                                                                                                           |                                                                            |            |                                                            |                             |               |                | Number of Defects      |                           |                  |  | 0          |                     |                  |     |
| Description                            | Brookland (B05) station. Room 208 according to documentation is an ATC Field Office.<br>The inspection concluded that Room 208 is indeed a Field office and not a train control<br>room. The Train Control Room was identified as room 210. |                                                                            |            |                                                            |                             |               |                |                        | Recommended Finding?      |                  |  |            |                     | No               |     |
|                                        |                                                                                                                                                                                                                                             |                                                                            |            |                                                            |                             |               |                |                        | Remedial Action Required? |                  |  |            |                     | No               |     |
|                                        |                                                                                                                                                                                                                                             |                                                                            |            |                                                            |                             |               |                |                        | Recommended Reinspection? |                  |  |            | No                  |                  |     |
| Remedial Action                        |                                                                                                                                                                                                                                             |                                                                            |            |                                                            |                             |               |                |                        |                           |                  |  |            |                     |                  |     |