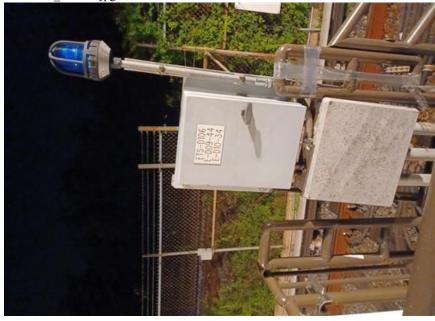

## 20230712\_014834.jpg

20230712\_015914.jpg

<sup>1</sup> The rail transit agency must provide WMSC with the necessary evidence (e.g. maintenance work order system records, photos, documentation, records, data, or other evidence) to close out the Remedial Action. Closeout of Remedial Actions may also be subject to ongoing WMSC verification inspections to ensure corrections are sufficient and effective.