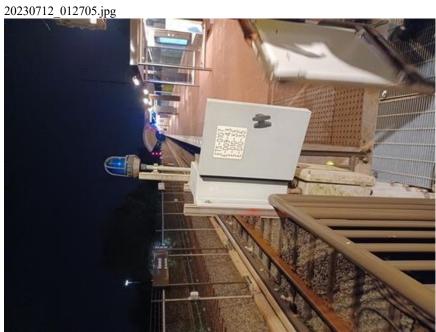

medial Action                                | Prioritize and repair the reported Blue Light outages for the ETS boxes as outlined in WMATA's procedures. Clear vegetation that obstructs the view of the Blue Light Boxes.<br>These items will be noted on in the 2023 Power Audit.                                                                                               |             |                         |                                |              |    |                           |                        |                                                          |                           |            |                             |                     |                  |     |  |



**Inspection Form** 

### Form WMSC-IR-1

#### Washington Metrorail Safety Commission

# Photos:



20230712\_012735.jpg





**Inspection Form** 

#### Washington Metrorail Safety Commission

## 20230712\_014834.jpg



20230712\_015914.jpg



<sup>1</sup> The rail transit agency must provide WMSC with the necessary evidence (e.g. maintenance work order system records, photos, documentation, records, data, or other evidence) to close out the Remedial Action. Closeout of Remedial Actions may also be subject to ongoing WMSC verification inspections to ensure corrections are sufficient and effective.

Inspector in Charge's Signature
Date
2023/07/13

| Inspector in Charge's Name | Inspection Team                                       |  |
|----------------------------|-------------------------------------------------------|--|
| Richard David              | WMSC Tino Sahoo WMSC Tiffany Min