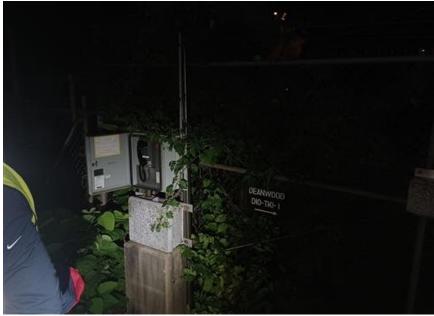

s outlined in WMATA's procedures. Clear vegetation that obstructs the view of the Blue Light Boxes.<br>These items will be noted on in the 2023 Power Audit.                                                                                               |             |                         |                                |              |    |                           |                        |                                                          |                           |            |                             |                     |                  |     |  |



**Inspection Form** 

### Form WMSC-IR-1

#### Washington Metrorail Safety Commission

# Photos:



20230712\_012735.jpg





**Inspection Form** 

#### Washington Metrorail Safety Commission

## 20230712\_014834.jpg



20230712\_015914.jpg



<sup>1</sup> The rail transit agency must provide WMSC with the necessary evidence (e.g. maintenance work order system records, photos, documentation, records, data, or other evidence) to close out the Remedial Action. Closeout of Remedial Actions may also be subject to ongoing WMSC verification inspections to ensure corrections are sufficient and effective.

Inspector in Charge's Signature
Date
2023/07/13

| Inspector in Charge's Name | Inspection Team                                       |  |
|----------------------------|-------------------------------------------------------|--|
| Richard David              | WMSC Tino Sahoo WMSC Tiffany Minor TRA Bon Provenzano |  |
|                            |                                                       |  |