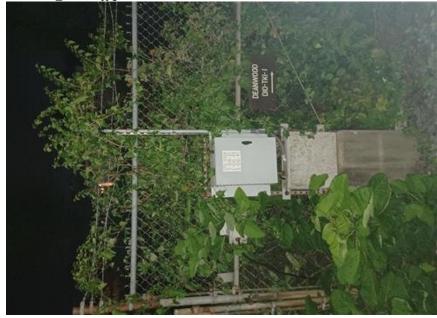

## 20230712\_014834.jpg

20230712\_015914.jpg

<sup>1</sup> The rail transit agency must provide WMSC with the necessary evidence (e.g. maintenance work order system records, photos, documentation, records, data, or other evidence) to close out the Remedial Action. Closeout of Remedial Actions may also be subject to ongoing WMSC verification inspections to ensure corrections are sufficient and effective.