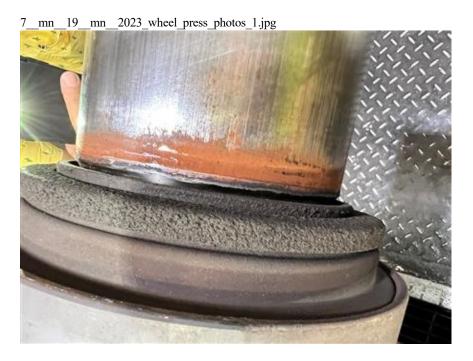

## **Activity Summaries**

| Inspection Activity #                  | Inspection Subj                                                                                                                                               |                                                                                                                                                                                                                                                                                             |                      | ubject                 | oject 7219 wheel exceedance teardown |                           |                |                        | Activity (     |                   |                           |                     |     |                  |     |  |
|----------------------------------------|---------------------------------------------------------------------------------------------------------------------------------------------------------------|---------------------------------------------------------------------------------------------------------------------------------------------------------------------------------------------------------------------------------------------------------------------------------------------|----------------------|------------------------|--------------------------------------|---------------------------|----------------|------------------------|----------------|-------------------|---------------------------|---------------------|-----|------------------|-----|--|
| Job Briefing<br>Employee<br>Name/Title |                                                                                                                                                               |                                                                                                                                                                                                                                                                                             |                      | Accompanied Inspector? |                                      |                           | Yes            | Out Brief<br>Conducted | Yes            | Time              |                           | 08:00 AM            |     | Outside<br>Shift | No  |  |
| Related Reports                        | Related CAPS / Findings                                                                                                                                       |                                                                                                                                                                                                                                                                                             |                      |                        |                                      |                           |                |                        |                |                   |                           |                     |     |                  |     |  |
| Related Rules,                         | Ref                                                                                                                                                           |                                                                                                                                                                                                                                                                                             | ule or SOP           | e or SOP Star          |                                      |                           |                | Other / Title          |                |                   |                           | Checklist Reference |     |                  |     |  |
| SOPs, Standards, or<br>Other           |                                                                                                                                                               |                                                                                                                                                                                                                                                                                             |                      |                        |                                      |                           |                |                        |                |                   |                           |                     |     |                  |     |  |
| Inspection Location                    | Main<br>Track                                                                                                                                                 | Yard                                                                                                                                                                                                                                                                                        | Statio               | n OCC                  | RTA Facility                         |                           | WMSC<br>Office | Track Type             | At-grade Tunne |                   | el Elevat                 |                     | ted | N/A              |     |  |
|                                        |                                                                                                                                                               |                                                                                                                                                                                                                                                                                             |                      |                        | Х                                    |                           |                |                        |                |                   |                           |                     |     |                  | Х   |  |
| Line(s) & Track<br>Number              | Brentwood MRO-wheel press                                                                                                                                     |                                                                                                                                                                                                                                                                                             |                      |                        | Chain Marker and/or<br>Station(s)    |                           |                |                        | From           |                   |                           |                     | То  |                  |     |  |
| Vehicles                               | Head Car Number  Number of Cars  Equipment axle #1 wl                                                                                                         |                                                                                                                                                                                                                                                                                             |                      |                        |                                      |                           | axle #1 wheels | relset from car 7219   |                |                   |                           |                     |     |                  |     |  |
|                                        | Car 7219 was reported for a back to back wheel exceedance measurement. This is a known condition that WMATA has been experiencing for several years. The WMSC |                                                                                                                                                                                                                                                                                             |                      |                        |                                      |                           |                |                        |                | Number of Defects |                           |                     |     |                  |     |  |
| Description                            | known cond<br>became awa                                                                                                                                      |                                                                                                                                                                                                                                                                                             | Recommended Finding? |                        |                                      |                           |                | No                     |                |                   |                           |                     |     |                  |     |  |
|                                        |                                                                                                                                                               |                                                                                                                                                                                                                                                                                             |                      |                        | hich involved                        | Remedial Action Required? |                |                        |                |                   | No                        |                     |     |                  |     |  |
|                                        | more accura<br>journal bea<br>dis-assembl                                                                                                                     | more accurate measuring devices and a more stringent frequency of back to back and journal bearing gap measurement of 7000 series axles. One of the axles that failed was dis-assembled at the Brentwood facility. The WMSC was there to observe the process and note any unusual findings. |                      |                        |                                      |                           |                |                        |                |                   | Recommended Reinspection? |                     |     |                  | Yes |  |
| Remedial Action                        |                                                                                                                                                               |                                                                                                                                                                                                                                                                                             |                      |                        |                                      |                           |                |                        |                |                   |                           |                     |     |                  |     |  |

Washington Metrorail Safety Commission

Photos:

7 mn 19 mn 2023 wheel press photos 3.jpg

1 The rail transit agency must provide WMSC with the necessary evidence (e.g. maintenance work order system records, photos, documentation, records, data, or other evidence) to close out the Remedial Action. Close out of Remedial Actions may also be subject to again WMSC verification inspections to ensure corrections are sufficient and effective