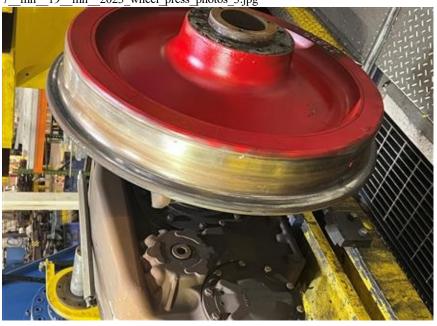

## **Activity Summaries**

| Inspection Activity #                  | Inspection Subj                                                                                                                                               |                                                                                                                                                                                                                                                                                             |                      | ubject                 | oject 7219 wheel exceedance teardown |                           |                |                        | Activity (     |                   |                           |                     |     |                  |     |  |
|----------------------------------------|---------------------------------------------------------------------------------------------------------------------------------------------------------------|---------------------------------------------------------------------------------------------------------------------------------------------------------------------------------------------------------------------------------------------------------------------------------------------|----------------------|------------------------|--------------------------------------|---------------------------|----------------|------------------------|----------------|-------------------|---------------------------|---------------------|-----|------------------|-----|--|
| Job Briefing<br>Employee<br>Name/Title |                                                                                                                                                               |                                                                                                                                                                                                                                                                                             |                      | Accompanied Inspector? |                                      |                           | Yes            | Out Brief<br>Conducted | Yes            | Time              |                           | 08:00 AM            |     | Outside<br>Shift | No  |  |
| Related Reports                        | Related CAPS / Findings                                                                                                                                       |                                                                                                                                                                                                                                                                                             |                      |                        |                                      |                           |                |                        |                |                   |                           |                     |     |                  |     |  |
| Related Rules,                         | Ref                                                                                                                                                           |                                                                                                                                                                                                                                                                                             | ule or SOP           | e or SOP Star          |                                      |                           |                | Other / Title          |                |                   |                           | Checklist Reference |     |                  |     |  |
| SOPs, Standards, or<br>Other           |                                                                                                                                                               |                                                                                                                                                                                                                                                                                             |                      |                        |                                      |                           |                |                        |                |                   |                           |                     |     |                  |     |  |
| Inspection Location                    | Main<br>Track                                                                                                                                                 | Yard                                                                                                                                                                                                                                                                                        | Statio               | n OCC                  | RTA Facility                         |                           | WMSC<br>Office | Track Type             | At-grade Tunne |                   | el Elevat                 |                     | ted | N/A              |     |  |
|                                        |                                                                                                                                                               |                                                                                                                                                                                                                                                                                             |                      |                        | Х                                    |                           |                |                        |                |                   |                           |                     |     |                  | Х   |  |
| Line(s) & Track<br>Number              | Brentwood MRO-wheel press                                                                                                                                     |                                                                                                                                                                                                                                                                                             |                      |                        | Chain Marker and/or<br>Station(s)    |                           |                |                        | From           |                   |                           |                     | То  |                  |     |  |
| Vehicles                               | Head Car Number  Number of Cars  Equipment axle #1 wl                                                                                                         |                                                                                                                                                                                                                                                                                             |                      |                        |                                      |                           | axle #1 wheels | relset from car 7219   |                |                   |                           |                     |     |                  |     |  |
|                                        | Car 7219 was reported for a back to back wheel exceedance measurement. This is a known condition that WMATA has been experiencing for several years. The WMSC |                                                                                                                                                                                                                                                                                             |                      |                        |                                      |                           |                |                        |                | Number of Defects |                           |                     |     |                  |     |  |
| Description                            | known cond<br>became awa                                                                                                                                      |                                                                                                                                                                                                                                                                                             | Recommended Finding? |                        |                                      |                           |                | No                     |                |                   |                           |                     |     |                  |     |  |
|                                        |                                                                                                                                                               |                                                                                                                                                                                                                                                                                             |                      |                        | hich involved                        | Remedial Action Required? |                |                        |                |                   | No                        |                     |     |                  |     |  |
|                                        | more accura<br>journal bea<br>dis-assembl                                                                                                                     | more accurate measuring devices and a more stringent frequency of back to back and journal bearing gap measurement of 7000 series axles. One of the axles that failed was dis-assembled at the Brentwood facility. The WMSC was there to observe the process and note any unusual findings. |                      |                        |                                      |                           |                |                        |                |                   | Recommended Reinspection? |                     |     |                  | Yes |  |
| Remedial Action                        |                                                                                                                                                               |                                                                                                                                                                                                                                                                                             |                      |                        |                                      |                           |                |                        |                |                   |                           |                     |     |                  |     |  |

Washington Metrorail Safety Commission

Photos:

7 mn 19 mn 2023 wheel press photos 3.jpg

1 The rail transit agency must provide WMSC with the necessary evidence (e.g. maintenance work order system records, photos, documentation, records, data, or other evidence) to close out the Remedial Action. Close out of Remedial Actions may also be subject to again WMSC verification inspections to ensure corrections are sufficient and effective