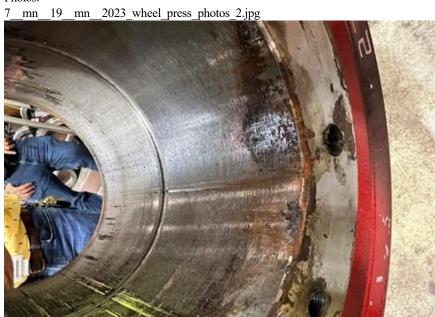

## **Activity Summaries**

| Inspection Activity #                  | Inspection Subj                                                                                                                                               |                                                                                                                                                                                                                                                                                             |                      | ubject                 | oject 7219 wheel exceedance teardown |                           |                |                        | Activity (     |                   |                           |                     |     |                  |     |  |
|----------------------------------------|---------------------------------------------------------------------------------------------------------------------------------------------------------------|---------------------------------------------------------------------------------------------------------------------------------------------------------------------------------------------------------------------------------------------------------------------------------------------|----------------------|------------------------|--------------------------------------|---------------------------|----------------|------------------------|----------------|-------------------|---------------------------|---------------------|-----|------------------|-----|--|
| Job Briefing<br>Employee<br>Name/Title |                                                                                                                                                               |                                                                                                                                                                                                                                                                                             |                      | Accompanied Inspector? |                                      |                           | Yes            | Out Brief<br>Conducted | Yes            | Time              |                           | 08:00 AM            |     | Outside<br>Shift | No  |  |
| Related Reports                        | Related CAPS / Findings                                                                                                                                       |                                                                                                                                                                                                                                                                                             |                      |                        |                                      |                           |                |                        |                |                   |                           |                     |     |                  |     |  |
| Related Rules,                         | Ref                                                                                                                                                           |                                                                                                                                                                                                                                                                                             | ule or SOP           | e or SOP Star          |                                      |                           |                | Other / Title          |                |                   |                           | Checklist Reference |     |                  |     |  |
| SOPs, Standards, or<br>Other           |                                                                                                                                                               |                                                                                                                                                                                                                                                                                             |                      |                        |                                      |                           |                |                        |                |                   |                           |                     |     |                  |     |  |
| Inspection Location                    | Main<br>Track                                                                                                                                                 | Yard                                                                                                                                                                                                                                                                                        | Statio               | n OCC                  | RTA Facility                         |                           | WMSC<br>Office | Track Type             | At-grade Tunne |                   | el Elevat                 |                     | ted | N/A              |     |  |
|                                        |                                                                                                                                                               |                                                                                                                                                                                                                                                                                             |                      |                        | Х                                    |                           |                |                        |                |                   |                           |                     |     |                  | Х   |  |
| Line(s) & Track<br>Number              | Brentwood MRO-wheel press                                                                                                                                     |                                                                                                                                                                                                                                                                                             |                      |                        | Chain Marker and/or<br>Station(s)    |                           |                |                        | From           |                   |                           |                     | То  |                  |     |  |
| Vehicles                               | Head Car Number  Number of Cars  Equipment axle #1 wl                                                                                                         |                                                                                                                                                                                                                                                                                             |                      |                        |                                      |                           | axle #1 wheels | relset from car 7219   |                |                   |                           |                     |     |                  |     |  |
|                                        | Car 7219 was reported for a back to back wheel exceedance measurement. This is a known condition that WMATA has been experiencing for several years. The WMSC |                                                                                                                                                                                                                                                                                             |                      |                        |                                      |                           |                |                        |                | Number of Defects |                           |                     |     |                  |     |  |
| Description                            | known cond<br>became awa                                                                                                                                      |                                                                                                                                                                                                                                                                                             | Recommended Finding? |                        |                                      |                           |                | No                     |                |                   |                           |                     |     |                  |     |  |
|                                        |                                                                                                                                                               |                                                                                                                                                                                                                                                                                             |                      |                        | hich involved                        | Remedial Action Required? |                |                        |                |                   | No                        |                     |     |                  |     |  |
|                                        | more accura<br>journal bea<br>dis-assembl                                                                                                                     | more accurate measuring devices and a more stringent frequency of back to back and journal bearing gap measurement of 7000 series axles. One of the axles that failed was dis-assembled at the Brentwood facility. The WMSC was there to observe the process and note any unusual findings. |                      |                        |                                      |                           |                |                        |                |                   | Recommended Reinspection? |                     |     |                  | Yes |  |
| Remedial Action                        |                                                                                                                                                               |                                                                                                                                                                                                                                                                                             |                      |                        |                                      |                           |                |                        |                |                   |                           |                     |     |                  |     |  |

Washington Metrorail Safety Commission

Photos:

7 mn 19 mn 2023 wheel press photos 3.jpg

1 The rail transit agency must provide WMSC with the necessary evidence (e.g. maintenance work order system records, photos, documentation, records, data, or other evidence) to close out the Remedial Action. Close out of Remedial Actions may also be subject to again WMSC verification inspections to ensure corrections are sufficient and effective