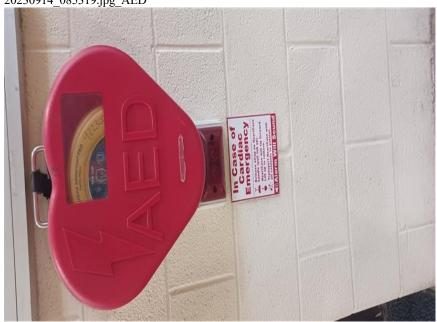

20230914\_085405.jpg\_Fall\_Protection

20230914\_091309.jpg

20230914\_091353.jpg\_Clean\_work\_Area

20230914\_091434.jpg\_Eye\_Protection\_up\_to\_date

20230914\_092345.jpg

 $\underline{24.5760\_20230914\_084314} redacted for inspection report\_5760.jpg$ 