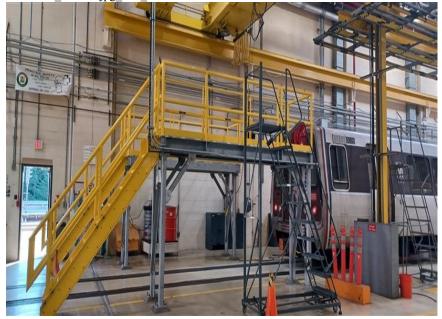

20230914\_085405.jpg\_Fall\_Protection

20230914\_091309.jpg

20230914\_091353.jpg\_Clean\_work\_Area

20230914\_091434.jpg\_Eye\_Protection\_up\_to\_date

20230914\_092345.jpg

 $\underline{24.5760\_20230914\_084314} redacted for inspection report\_5760.jpg$ 