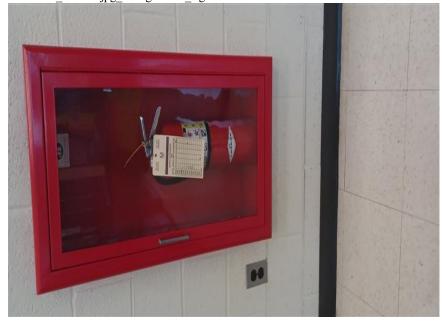

20230914\_085405.jpg\_Fall\_Protection

20230914\_091309.jpg

20230914\_091353.jpg\_Clean\_work\_Area

20230914\_091434.jpg\_Eye\_Protection\_up\_to\_date

20230914\_092345.jpg

 $\underline{24.5760\_20230914\_084314} redacted for inspection report\_5760.jpg$ 