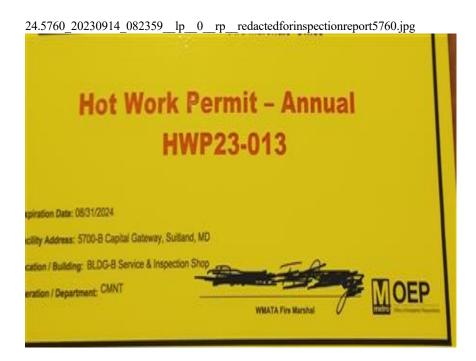

Hot Work Permit - Annual
HWP23-013

Cpiration Date: 08/31/2024

Cility Address: 5700-B Capital Galeway, Suitland, MD

Cation / Building: BLDG-B Service & Inspection Shop

Duane T. Perry

WMATA Fire Marshal

20230914\_085319.jpg\_AED