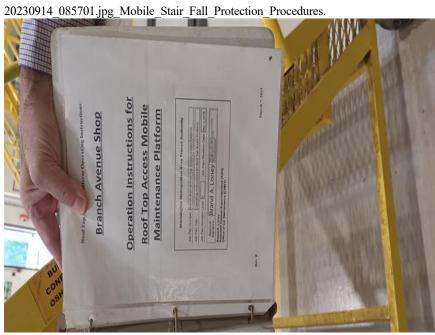

Hot Work Permit - Annual
HWP23-013

Cpiration Date: 08/31/2024

Cility Address: 5700-B Capital Galeway, Suitland, MD

Cation / Building: BLDG-B Service & Inspection Shop

Duane T. Perry

WMATA Fire Marshal

20230914\_085319.jpg\_AED