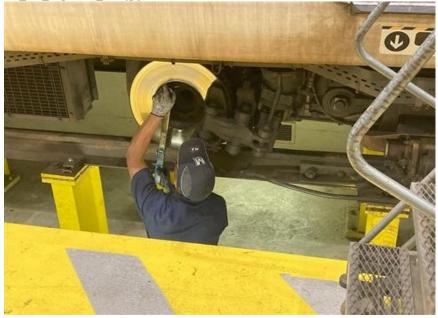

# SG\_DB\_inspection\_FD4.jpg

SG\_DB\_inspection\_FD5.jpg

 1
 The rail transit agency must provide WMSC with the necessary evidence (e.g. maintenance work order system records, photos, documentation, records, data, or other evidence) to close out the Remedial Action. Closeout of Remedial Actions may also be subject to ongoing WMSC verification inspections to ensure corrections are sufficient and effective.