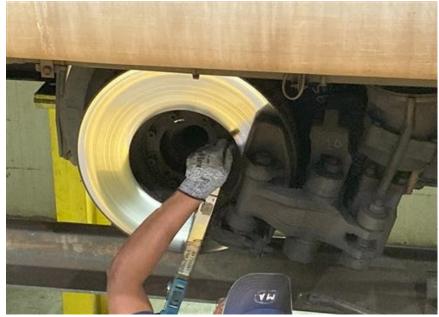

# Photos:

SG\_DB\_inspection\_FD1.jpg

SG\_DB\_inspection\_FD2.jpg

**Inspection Form** 

Washington Metrorail Safety Commission