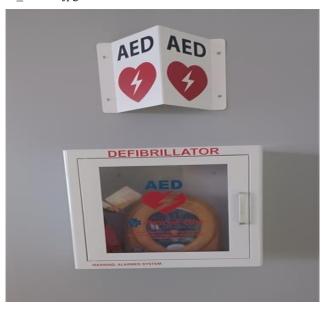

#### **Activity Summaries**

| Inspection Activity #                  | 1                                                                                                                                                                                                         | Ins    | pection Su | bject                   | MICC Facility          |            |                                                                                                  | Activity Code                                                                                                                                                         |                                                                |           | EMGT-GEN-OBS |              |                     |    |
|----------------------------------------|-----------------------------------------------------------------------------------------------------------------------------------------------------------------------------------------------------------|--------|------------|-------------------------|------------------------|------------|--------------------------------------------------------------------------------------------------|-----------------------------------------------------------------------------------------------------------------------------------------------------------------------|----------------------------------------------------------------|-----------|--------------|--------------|---------------------|----|
| Job Briefing<br>Employee<br>Name/Title | No                                                                                                                                                                                                        | 10     |            |                         | Accompanied Inspector? |            |                                                                                                  | Out Brief<br>Conducted                                                                                                                                                | No                                                             | Time      |              |              | Outs                | NO |
| Related Reports                        | Previous ROCC Inspections at The Carmen Turner Facility.                                                                                                                                                  |        |            | Related CAPS / Findings |                        |            | WMSC-20-C0054 #4 & 5 WMSC-22-C0163 #3 & 4 WMSC-22-C0166 #3 WMSC-22-C0167 #1 WMSC-22-C-174 #1 & 2 |                                                                                                                                                                       |                                                                |           |              |              |                     |    |
| Related Rules.                         | Ref                                                                                                                                                                                                       |        | Ru         | e or SOP                |                        |            | Standard                                                                                         |                                                                                                                                                                       | Other / Title                                                  |           |              | C            | Checklist Reference |    |
| SOPs, Standards, or<br>Other           | NFPA IFC                                                                                                                                                                                                  |        |            |                         |                        |            |                                                                                                  |                                                                                                                                                                       |                                                                |           |              |              |                     |    |
| Inspection Location                    | Main<br>Track                                                                                                                                                                                             | Yard   | Station    | OCC                     | RTA Fa                 | acility    | WMSC Office Track Type                                                                           |                                                                                                                                                                       | At-grade Tunnel                                                |           | el           | Elevated N/A |                     |    |
|                                        |                                                                                                                                                                                                           |        |            | Х                       |                        |            |                                                                                                  |                                                                                                                                                                       |                                                                |           |              |              | Х                   |    |
| Line(s) & Track<br>Number              | Metro Intergrated Command & Communication Center (MICC). 2401 Mill Rd Alexandria VA 22314 Chain Marker a                                                                                                  |        |            | rker and/               | or Station(s)          | From N/A N |                                                                                                  |                                                                                                                                                                       | N/A                                                            | To<br>N/A |              |              |                     |    |
|                                        | Head Car                                                                                                                                                                                                  | Number |            | Number of (             | Cars                   |            |                                                                                                  | MICC lay out, I                                                                                                                                                       | out, Big Board, Monitors, AED, Fire Extinguisher, First Aid Ki |           |              |              | id Kit,             |    |
| Vehicles                               | N/A                                                                                                                                                                                                       |        |            | N/A Equipme             |                        |            | ent                                                                                              | Exit/Exits Signs, CBEMIS, PID, Power Board (newly added). Lea<br>Room: Metro 1, Rail 1, Comm 1, Mission Assurance Coordinato<br>Fire Liaison Officer, (FLO), Video 1. |                                                                |           |              |              | ,                   |    |
|                                        | The WMSC inspectors conducted a general inspection of the new facility. This inspection focused on the MICC while observing a few additional areas (MOC/ELES). We also note a few fire life safety items. |        |            |                         |                        |            |                                                                                                  |                                                                                                                                                                       | Number of Defects                                              |           |              |              |                     | 2  |
| Description                            |                                                                                                                                                                                                           |        |            |                         |                        |            |                                                                                                  |                                                                                                                                                                       | Recommended Finding?                                           |           |              |              |                     | No |
| Description                            | new the the safety items.                                                                                                                                                                                 |        |            |                         |                        |            |                                                                                                  | Remedial Action Required?                                                                                                                                             |                                                                |           |              |              | Yes                 |    |
|                                        |                                                                                                                                                                                                           |        |            |                         |                        |            |                                                                                                  | Recommended Reinspection?                                                                                                                                             |                                                                |           |              |              | Yes                 |    |
| Remedial Action                        | Replace Cap on the freestanding fire department connection. Label fire extinguisher cabinet and sign fire extinguisher in the MICC. Both items reported to the Fire Marshal.                              |        |            |                         |                        |            |                                                                                                  |                                                                                                                                                                       |                                                                |           |              |              |                     |    |