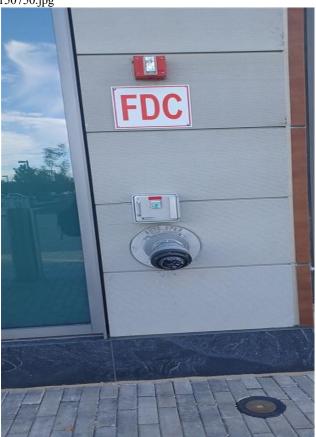

#### **Activity Summaries**

| Inspection Activity #                  | 1                                                                                                                                                                                                         | Ins    | pection Su | bject                   | MICC Facility          |            |                                                                                                  | Activity Code                                                                                                                                                         |                                                                |           | EMGT-GEN-OBS |              |                     |    |
|----------------------------------------|-----------------------------------------------------------------------------------------------------------------------------------------------------------------------------------------------------------|--------|------------|-------------------------|------------------------|------------|--------------------------------------------------------------------------------------------------|-----------------------------------------------------------------------------------------------------------------------------------------------------------------------|----------------------------------------------------------------|-----------|--------------|--------------|---------------------|----|
| Job Briefing<br>Employee<br>Name/Title | No                                                                                                                                                                                                        | 10     |            |                         | Accompanied Inspector? |            |                                                                                                  | Out Brief<br>Conducted                                                                                                                                                | No                                                             | Time      |              |              | Outs                | NO |
| Related Reports                        | Previous ROCC Inspections at The Carmen Turner Facility.                                                                                                                                                  |        |            | Related CAPS / Findings |                        |            | WMSC-20-C0054 #4 & 5 WMSC-22-C0163 #3 & 4 WMSC-22-C0166 #3 WMSC-22-C0167 #1 WMSC-22-C-174 #1 & 2 |                                                                                                                                                                       |                                                                |           |              |              |                     |    |
| Related Rules.                         | Ref                                                                                                                                                                                                       |        | Ru         | e or SOP                |                        |            | Standard                                                                                         |                                                                                                                                                                       | Other / Title                                                  |           |              | C            | Checklist Reference |    |
| SOPs, Standards, or<br>Other           | NFPA IFC                                                                                                                                                                                                  |        |            |                         |                        |            |                                                                                                  |                                                                                                                                                                       |                                                                |           |              |              |                     |    |
| Inspection Location                    | Main<br>Track                                                                                                                                                                                             | Yard   | Station    | OCC                     | RTA Fa                 | acility    | WMSC Office Track Type                                                                           |                                                                                                                                                                       | At-grade Tunnel                                                |           | el           | Elevated N/A |                     |    |
|                                        |                                                                                                                                                                                                           |        |            | Х                       |                        |            |                                                                                                  |                                                                                                                                                                       |                                                                |           |              |              | Х                   |    |
| Line(s) & Track<br>Number              | Metro Intergrated Command & Communication Center (MICC). 2401 Mill Rd Alexandria VA 22314 Chain Marker a                                                                                                  |        |            | rker and/               | or Station(s)          | From N/A N |                                                                                                  |                                                                                                                                                                       | N/A                                                            | To<br>N/A |              |              |                     |    |
|                                        | Head Car                                                                                                                                                                                                  | Number |            | Number of (             | Cars                   |            |                                                                                                  | MICC lay out, I                                                                                                                                                       | out, Big Board, Monitors, AED, Fire Extinguisher, First Aid Ki |           |              |              | id Kit,             |    |
| Vehicles                               | N/A                                                                                                                                                                                                       |        |            | N/A Equipme             |                        |            | ent                                                                                              | Exit/Exits Signs, CBEMIS, PID, Power Board (newly added). Lea<br>Room: Metro 1, Rail 1, Comm 1, Mission Assurance Coordinato<br>Fire Liaison Officer, (FLO), Video 1. |                                                                |           |              |              | ,                   |    |
|                                        | The WMSC inspectors conducted a general inspection of the new facility. This inspection focused on the MICC while observing a few additional areas (MOC/ELES). We also note a few fire life safety items. |        |            |                         |                        |            |                                                                                                  |                                                                                                                                                                       | Number of Defects                                              |           |              |              |                     | 2  |
| Description                            |                                                                                                                                                                                                           |        |            |                         |                        |            |                                                                                                  |                                                                                                                                                                       | Recommended Finding?                                           |           |              |              |                     | No |
| Description                            | new the the safety items.                                                                                                                                                                                 |        |            |                         |                        |            |                                                                                                  | Remedial Action Required?                                                                                                                                             |                                                                |           |              |              | Yes                 |    |
|                                        |                                                                                                                                                                                                           |        |            |                         |                        |            |                                                                                                  | Recommended Reinspection?                                                                                                                                             |                                                                |           |              |              | Yes                 |    |
| Remedial Action                        | Replace Cap on the freestanding fire department connection. Label fire extinguisher cabinet and sign fire extinguisher in the MICC. Both items reported to the Fire Marshal.                              |        |            |                         |                        |            |                                                                                                  |                                                                                                                                                                       |                                                                |           |              |              |                     |    |

20231025\_143042.jpg

Inspection\_6160\_redacted.jpg

The rail transit agency must provide WMSC with the necessary evidence (e.g. maintenance work order system records, photos, documentation, records, data, or other evidence) to close out the Remedial Action. Closeout of Remedial Actions may also be subject to ongoing WMSC verification inspections to ensure corrections are sufficient and effective.