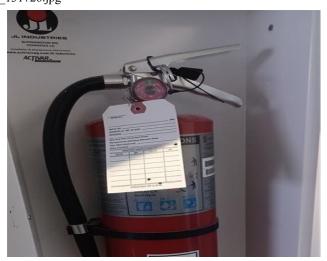

#### **Activity Summaries**

| Inspection Activity #                  | 1                                                                                                                                                                                                         | Ins    | pection Su | bject                   | MICC Facility          |            |                                                                                                  | Activity Code                                                                                                                                                         |                                                                |           | EMGT-GEN-OBS |              |                     |    |
|----------------------------------------|-----------------------------------------------------------------------------------------------------------------------------------------------------------------------------------------------------------|--------|------------|-------------------------|------------------------|------------|--------------------------------------------------------------------------------------------------|-----------------------------------------------------------------------------------------------------------------------------------------------------------------------|----------------------------------------------------------------|-----------|--------------|--------------|---------------------|----|
| Job Briefing<br>Employee<br>Name/Title | No                                                                                                                                                                                                        | 10     |            |                         | Accompanied Inspector? |            |                                                                                                  | Out Brief<br>Conducted                                                                                                                                                | No                                                             | Time      |              |              | Outs                | NO |
| Related Reports                        | Previous ROCC Inspections at The Carmen Turner Facility.                                                                                                                                                  |        |            | Related CAPS / Findings |                        |            | WMSC-20-C0054 #4 & 5 WMSC-22-C0163 #3 & 4 WMSC-22-C0166 #3 WMSC-22-C0167 #1 WMSC-22-C-174 #1 & 2 |                                                                                                                                                                       |                                                                |           |              |              |                     |    |
| Related Rules.                         | Ref                                                                                                                                                                                                       |        | Ru         | e or SOP                |                        |            | Standard                                                                                         |                                                                                                                                                                       | Other / Title                                                  |           |              | C            | Checklist Reference |    |
| SOPs, Standards, or<br>Other           | NFPA IFC                                                                                                                                                                                                  |        |            |                         |                        |            |                                                                                                  |                                                                                                                                                                       |                                                                |           |              |              |                     |    |
| Inspection Location                    | Main<br>Track                                                                                                                                                                                             | Yard   | Station    | OCC                     | RTA Fa                 | acility    | WMSC Office Track Type                                                                           |                                                                                                                                                                       | At-grade Tunnel                                                |           | el           | Elevated N/A |                     |    |
|                                        |                                                                                                                                                                                                           |        |            | Х                       |                        |            |                                                                                                  |                                                                                                                                                                       |                                                                |           |              |              | Х                   |    |
| Line(s) & Track<br>Number              | Metro Intergrated Command & Communication Center (MICC). 2401 Mill Rd Alexandria VA 22314 Chain Marker a                                                                                                  |        |            | rker and/               | or Station(s)          | From N/A N |                                                                                                  |                                                                                                                                                                       | N/A                                                            | To<br>N/A |              |              |                     |    |
|                                        | Head Car                                                                                                                                                                                                  | Number |            | Number of (             | Cars                   |            |                                                                                                  | MICC lay out, I                                                                                                                                                       | out, Big Board, Monitors, AED, Fire Extinguisher, First Aid Ki |           |              |              | id Kit,             |    |
| Vehicles                               | N/A                                                                                                                                                                                                       |        |            | N/A Equipme             |                        |            | ent                                                                                              | Exit/Exits Signs, CBEMIS, PID, Power Board (newly added). Lea<br>Room: Metro 1, Rail 1, Comm 1, Mission Assurance Coordinato<br>Fire Liaison Officer, (FLO), Video 1. |                                                                |           |              |              | ,                   |    |
|                                        | The WMSC inspectors conducted a general inspection of the new facility. This inspection focused on the MICC while observing a few additional areas (MOC/ELES). We also note a few fire life safety items. |        |            |                         |                        |            |                                                                                                  |                                                                                                                                                                       | Number of Defects                                              |           |              |              |                     | 2  |
| Description                            |                                                                                                                                                                                                           |        |            |                         |                        |            |                                                                                                  |                                                                                                                                                                       | Recommended Finding?                                           |           |              |              |                     | No |
| Description                            | new the the safety items.                                                                                                                                                                                 |        |            |                         |                        |            |                                                                                                  | Remedial Action Required?                                                                                                                                             |                                                                |           |              |              | Yes                 |    |
|                                        |                                                                                                                                                                                                           |        |            |                         |                        |            |                                                                                                  | Recommended Reinspection?                                                                                                                                             |                                                                |           |              |              | Yes                 |    |
| Remedial Action                        | Replace Cap on the freestanding fire department connection. Label fire extinguisher cabinet and sign fire extinguisher in the MICC. Both items reported to the Fire Marshal.                              |        |            |                         |                        |            |                                                                                                  |                                                                                                                                                                       |                                                                |           |              |              |                     |    |

20231025\_143042.jpg

Inspection\_6160\_redacted.jpg

The rail transit agency must provide WMSC with the necessary evidence (e.g. maintenance work order system records, photos, documentation, records, data, or other evidence) to close out the Remedial Action. Closeout of Remedial Actions may also be subject to ongoing WMSC verification inspections to ensure corrections are sufficient and effective.