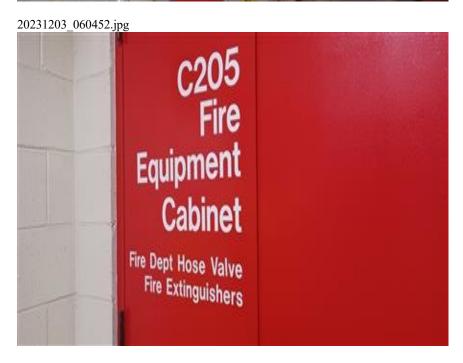

## **Activity Summaries**

| Inspection Activity #                          | 1                                                                                                                                                                                                                                                                                                                                                                       | Ins    | spection Sul            | ject                      | Full Scale Exercise |                              |                | Activity Code                  |                                                                                                     |                   | EMGT-TNG-OBS         |          |                                                                                      |                  |              |  |
|------------------------------------------------|-------------------------------------------------------------------------------------------------------------------------------------------------------------------------------------------------------------------------------------------------------------------------------------------------------------------------------------------------------------------------|--------|-------------------------|---------------------------|---------------------|------------------------------|----------------|--------------------------------|-----------------------------------------------------------------------------------------------------|-------------------|----------------------|----------|--------------------------------------------------------------------------------------|------------------|--------------|--|
| Job Briefing<br>Employee<br>Name/Title         | Planning and Exercising<br>Specialist                                                                                                                                                                                                                                                                                                                                   |        |                         | Accompanied Inspector?    |                     |                              | Yes            | Out Brief<br>Conducted         | Yes <b>Time</b>                                                                                     |                   |                      | 05:00 AM |                                                                                      | Outside<br>Shift | Yes          |  |
| Related Reports                                | Previous Fu<br>Previous Sta<br>(Subunit)                                                                                                                                                                                                                                                                                                                                |        | Related CAPS / Findings |                           |                     | WMSC-22-C0167/170 (Subunit). |                |                                |                                                                                                     |                   |                      |          |                                                                                      |                  |              |  |
|                                                | Ref                                                                                                                                                                                                                                                                                                                                                                     |        | Rul                     | e or SOP                  |                     |                              | Standard       |                                | Other /                                                                                             | r / Title Checkli |                      |          |                                                                                      | ist Refer        | st Reference |  |
| Related Rules,<br>SOPs, Standards, or<br>Other | HSEEP, Hom<br>Exercise and<br>Program.                                                                                                                                                                                                                                                                                                                                  |        | on Inc                  | ident Mana<br>mework.     | igement             |                              | FEMA, NIM      | IS, ICS.                       | Metrorail Emergencies manual second edition. Agency Safety Plan. Safety Promotion Training Section. |                   |                      | ty       | Fire Department<br>Metro Incident<br>Response Exercise<br>Evaluation Guide<br>(EEG). |                  |              |  |
| Inspection Location                            | Main<br>Track                                                                                                                                                                                                                                                                                                                                                           | Yard   | Station                 | OCC                       | RTA Fa              | acility                      | WMSC<br>Office | Track Type                     | At-grade Tunne                                                                                      |                   | el                   | Elevated |                                                                                      | N/A              |              |  |
|                                                |                                                                                                                                                                                                                                                                                                                                                                         |        | X                       |                           |                     |                              |                |                                |                                                                                                     |                   | Х                    | Х        |                                                                                      |                  |              |  |
| Line(s) & Track<br>Number                      | K03 - Virginia Square-GMU Station 3600 Fairfax Drive Arlington, VA  Chain Marker and/or Station(s)                                                                                                                                                                                                                                                                      |        |                         |                           |                     | From To                      |                |                                |                                                                                                     |                   |                      |          |                                                                                      |                  |              |  |
|                                                | Head Car                                                                                                                                                                                                                                                                                                                                                                | Number |                         | Number of                 | Cars                |                              |                |                                | afety assets, Escalators, Fire Alarm, Radios                                                        |                   |                      |          | os, Hot Stick sand                                                                   |                  |              |  |
| Vehicles                                       | 7544-7545<br>769                                                                                                                                                                                                                                                                                                                                                        |        |                         | 4 Cars                    |                     | Equipm                       | ent            | WSAD's. Safet<br>equipment. Sr |                                                                                                     | robots. Tra       | ain. Fire department |          |                                                                                      |                  |              |  |
|                                                |                                                                                                                                                                                                                                                                                                                                                                         |        |                         |                           |                     |                              | A/Arlington (  |                                | Number o                                                                                            |                   | 2                    |          | 2                                                                                    |                  |              |  |
|                                                | Department<br>Department                                                                                                                                                                                                                                                                                                                                                |        |                         | Recommended Finding?      |                     |                              |                |                                | N                                                                                                   | No                |                      |          |                                                                                      |                  |              |  |
|                                                | conducted t                                                                                                                                                                                                                                                                                                                                                             | •      |                         | Remedial Action Required? |                     |                              |                |                                | Y                                                                                                   | es                |                      |          |                                                                                      |                  |              |  |
| Description                                    | exercise gave the participants the opportunity to get familiar with the IMF, Metro's systems and the agencies procedures. The exercise went well and ideas for an enhanced response were discussed at the hotwashes. There were no deficiencies during the exercise. Note: The defect was station related and documented during the setup phase by the WMSC Inspectors. |        |                         |                           |                     |                              |                | Y                              | es                                                                                                  |                   |                      |          |                                                                                      |                  |              |  |
| Remedial Action                                | Correct deficiencies noted. One platform edge light was inoperative. Center Platform, Track 1 bottom of escalator X07 (Photo 1536). Remove unauthorized items from Fire Equipment Cabinet. Room C205 These items are random subunit inspections and unrelated to the Full-Scale Exercise.                                                                               |        |                         |                           |                     |                              |                |                                |                                                                                                     |                   |                      |          |                                                                                      |                  |              |  |