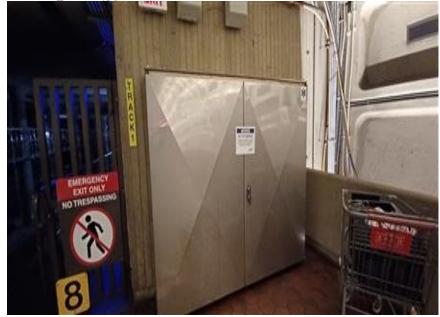

## **Activity Summaries**

| Inspection Activity #                          | 1                                                                                                                                                                                                                                                                                                                                                                       | Ins    | spection Sul            | ject                      | Full Scale Exercise |                              |                | Activity Code                  |                                                                                                     |                   | EMGT-TNG-OBS         |          |                                                                                      |                  |              |  |
|------------------------------------------------|-------------------------------------------------------------------------------------------------------------------------------------------------------------------------------------------------------------------------------------------------------------------------------------------------------------------------------------------------------------------------|--------|-------------------------|---------------------------|---------------------|------------------------------|----------------|--------------------------------|-----------------------------------------------------------------------------------------------------|-------------------|----------------------|----------|--------------------------------------------------------------------------------------|------------------|--------------|--|
| Job Briefing<br>Employee<br>Name/Title         | Planning and Exercising<br>Specialist                                                                                                                                                                                                                                                                                                                                   |        |                         | Accompanied Inspector?    |                     |                              | Yes            | Out Brief<br>Conducted         | Yes <b>Time</b>                                                                                     |                   |                      | 05:00 AM |                                                                                      | Outside<br>Shift | Yes          |  |
| Related Reports                                | Previous Fu<br>Previous Sta<br>(Subunit)                                                                                                                                                                                                                                                                                                                                |        | Related CAPS / Findings |                           |                     | WMSC-22-C0167/170 (Subunit). |                |                                |                                                                                                     |                   |                      |          |                                                                                      |                  |              |  |
|                                                | Ref                                                                                                                                                                                                                                                                                                                                                                     |        | Rul                     | e or SOP                  |                     |                              | Standard       |                                | Other /                                                                                             | r / Title Checkli |                      |          |                                                                                      | ist Refer        | st Reference |  |
| Related Rules,<br>SOPs, Standards, or<br>Other | HSEEP, Hom<br>Exercise and<br>Program.                                                                                                                                                                                                                                                                                                                                  |        | on Inc                  | ident Mana<br>mework.     | igement             |                              | FEMA, NIM      | IS, ICS.                       | Metrorail Emergencies manual second edition. Agency Safety Plan. Safety Promotion Training Section. |                   |                      | ty       | Fire Department<br>Metro Incident<br>Response Exercise<br>Evaluation Guide<br>(EEG). |                  |              |  |
| Inspection Location                            | Main<br>Track                                                                                                                                                                                                                                                                                                                                                           | Yard   | Station                 | OCC                       | RTA Fa              | acility                      | WMSC<br>Office | Track Type                     | At-grade Tunne                                                                                      |                   | el                   | Elevated |                                                                                      | N/A              |              |  |
|                                                |                                                                                                                                                                                                                                                                                                                                                                         |        | X                       |                           |                     |                              |                |                                |                                                                                                     |                   | Х                    | Х        |                                                                                      |                  |              |  |
| Line(s) & Track<br>Number                      | K03 - Virginia Square-GMU Station 3600 Fairfax Drive Arlington, VA  Chain Marker and/or Station(s)                                                                                                                                                                                                                                                                      |        |                         |                           |                     | From To                      |                |                                |                                                                                                     |                   |                      |          |                                                                                      |                  |              |  |
|                                                | Head Car                                                                                                                                                                                                                                                                                                                                                                | Number |                         | Number of                 | Cars                |                              |                |                                | afety assets, Escalators, Fire Alarm, Radios                                                        |                   |                      |          | os, Hot Stick sand                                                                   |                  |              |  |
| Vehicles                                       | 7544-7545<br>769                                                                                                                                                                                                                                                                                                                                                        |        |                         | 4 Cars                    |                     | Equipm                       | ent            | WSAD's. Safet<br>equipment. Sr |                                                                                                     | robots. Tra       | ain. Fire department |          |                                                                                      |                  |              |  |
|                                                |                                                                                                                                                                                                                                                                                                                                                                         |        |                         |                           |                     |                              | A/Arlington (  |                                | Number o                                                                                            |                   | 2                    |          | 2                                                                                    |                  |              |  |
|                                                | Department<br>Department                                                                                                                                                                                                                                                                                                                                                |        |                         | Recommended Finding?      |                     |                              |                |                                | N                                                                                                   | No                |                      |          |                                                                                      |                  |              |  |
|                                                | conducted t                                                                                                                                                                                                                                                                                                                                                             | •      |                         | Remedial Action Required? |                     |                              |                |                                | Y                                                                                                   | es                |                      |          |                                                                                      |                  |              |  |
| Description                                    | exercise gave the participants the opportunity to get familiar with the IMF, Metro's systems and the agencies procedures. The exercise went well and ideas for an enhanced response were discussed at the hotwashes. There were no deficiencies during the exercise. Note: The defect was station related and documented during the setup phase by the WMSC Inspectors. |        |                         |                           |                     |                              |                | Y                              | es                                                                                                  |                   |                      |          |                                                                                      |                  |              |  |
| Remedial Action                                | Correct deficiencies noted. One platform edge light was inoperative. Center Platform, Track 1 bottom of escalator X07 (Photo 1536). Remove unauthorized items from Fire Equipment Cabinet. Room C205 These items are random subunit inspections and unrelated to the Full-Scale Exercise.                                                                               |        |                         |                           |                     |                              |                |                                |                                                                                                     |                   |                      |          |                                                                                      |                  |              |  |