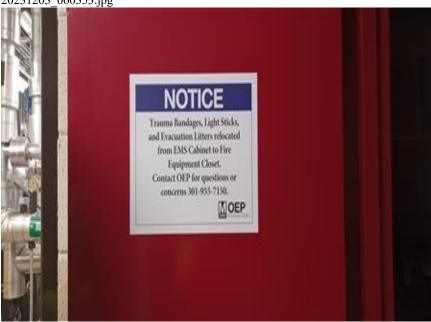

## **Activity Summaries**

| Inspection Activity #                          | 1                                                                                                                                                                                                                                                                                                                                                                       | Ins    | spection Sul            | ject                      | Full Scale Exercise |                              |                | Activity Code                  |                                                                                                     |                   | EMGT-TNG-OBS         |          |                                                                                      |                  |              |  |
|------------------------------------------------|-------------------------------------------------------------------------------------------------------------------------------------------------------------------------------------------------------------------------------------------------------------------------------------------------------------------------------------------------------------------------|--------|-------------------------|---------------------------|---------------------|------------------------------|----------------|--------------------------------|-----------------------------------------------------------------------------------------------------|-------------------|----------------------|----------|--------------------------------------------------------------------------------------|------------------|--------------|--|
| Job Briefing<br>Employee<br>Name/Title         | Planning and Exercising<br>Specialist                                                                                                                                                                                                                                                                                                                                   |        |                         | Accompanied Inspector?    |                     |                              | Yes            | Out Brief<br>Conducted         | Yes <b>Time</b>                                                                                     |                   |                      | 05:00 AM |                                                                                      | Outside<br>Shift | Yes          |  |
| Related Reports                                | Previous Fu<br>Previous Sta<br>(Subunit)                                                                                                                                                                                                                                                                                                                                |        | Related CAPS / Findings |                           |                     | WMSC-22-C0167/170 (Subunit). |                |                                |                                                                                                     |                   |                      |          |                                                                                      |                  |              |  |
|                                                | Ref                                                                                                                                                                                                                                                                                                                                                                     |        | Rul                     | e or SOP                  |                     |                              | Standard       |                                | Other /                                                                                             | r / Title Checkli |                      |          |                                                                                      | ist Refer        | st Reference |  |
| Related Rules,<br>SOPs, Standards, or<br>Other | HSEEP, Hom<br>Exercise and<br>Program.                                                                                                                                                                                                                                                                                                                                  |        | on Inc                  | ident Mana<br>mework.     | igement             |                              | FEMA, NIM      | IS, ICS.                       | Metrorail Emergencies manual second edition. Agency Safety Plan. Safety Promotion Training Section. |                   |                      | ty       | Fire Department<br>Metro Incident<br>Response Exercise<br>Evaluation Guide<br>(EEG). |                  |              |  |
| Inspection Location                            | Main<br>Track                                                                                                                                                                                                                                                                                                                                                           | Yard   | Station                 | OCC                       | RTA Fa              | acility                      | WMSC<br>Office | Track Type                     | At-grade Tunne                                                                                      |                   | el                   | Elevated |                                                                                      | N/A              |              |  |
|                                                |                                                                                                                                                                                                                                                                                                                                                                         |        | X                       |                           |                     |                              |                |                                |                                                                                                     |                   | Х                    | Х        |                                                                                      |                  |              |  |
| Line(s) & Track<br>Number                      | K03 - Virginia Square-GMU Station 3600 Fairfax Drive Arlington, VA  Chain Marker and/or Station(s)                                                                                                                                                                                                                                                                      |        |                         |                           |                     | From To                      |                |                                |                                                                                                     |                   |                      |          |                                                                                      |                  |              |  |
|                                                | Head Car                                                                                                                                                                                                                                                                                                                                                                | Number |                         | Number of                 | Cars                |                              |                |                                | afety assets, Escalators, Fire Alarm, Radios                                                        |                   |                      |          | os, Hot Stick sand                                                                   |                  |              |  |
| Vehicles                                       | 7544-7545<br>769                                                                                                                                                                                                                                                                                                                                                        |        |                         | 4 Cars                    |                     | Equipm                       | ent            | WSAD's. Safet<br>equipment. Sr |                                                                                                     | robots. Tra       | ain. Fire department |          |                                                                                      |                  |              |  |
|                                                |                                                                                                                                                                                                                                                                                                                                                                         |        |                         |                           |                     |                              | A/Arlington (  |                                | Number o                                                                                            |                   | 2                    |          | 2                                                                                    |                  |              |  |
|                                                | Department<br>Department                                                                                                                                                                                                                                                                                                                                                |        |                         | Recommended Finding?      |                     |                              |                |                                | N                                                                                                   | No                |                      |          |                                                                                      |                  |              |  |
|                                                | conducted t                                                                                                                                                                                                                                                                                                                                                             | •      |                         | Remedial Action Required? |                     |                              |                |                                | Y                                                                                                   | es                |                      |          |                                                                                      |                  |              |  |
| Description                                    | exercise gave the participants the opportunity to get familiar with the IMF, Metro's systems and the agencies procedures. The exercise went well and ideas for an enhanced response were discussed at the hotwashes. There were no deficiencies during the exercise. Note: The defect was station related and documented during the setup phase by the WMSC Inspectors. |        |                         |                           |                     |                              |                | Y                              | es                                                                                                  |                   |                      |          |                                                                                      |                  |              |  |
| Remedial Action                                | Correct deficiencies noted. One platform edge light was inoperative. Center Platform, Track 1 bottom of escalator X07 (Photo 1536). Remove unauthorized items from Fire Equipment Cabinet. Room C205 These items are random subunit inspections and unrelated to the Full-Scale Exercise.                                                                               |        |                         |                           |                     |                              |                |                                |                                                                                                     |                   |                      |          |                                                                                      |                  |              |  |