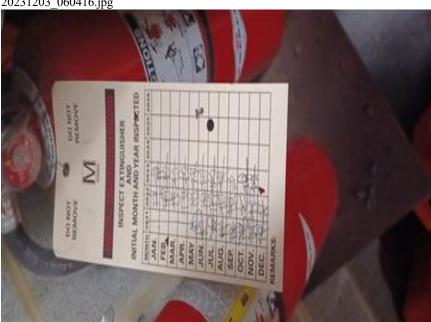

## **Activity Summaries**

| Inspection Activity #                          | 1                                                                                                                                                                                                                                                                                                                                                                       | Ins    | spection Sul            | ject                      | Full Scale Exercise |                              |                | Activity Code                  |                                                                                                     |                   | EMGT-TNG-OBS         |          |                                                                                      |                  |              |  |
|------------------------------------------------|-------------------------------------------------------------------------------------------------------------------------------------------------------------------------------------------------------------------------------------------------------------------------------------------------------------------------------------------------------------------------|--------|-------------------------|---------------------------|---------------------|------------------------------|----------------|--------------------------------|-----------------------------------------------------------------------------------------------------|-------------------|----------------------|----------|--------------------------------------------------------------------------------------|------------------|--------------|--|
| Job Briefing<br>Employee<br>Name/Title         | Planning and Exercising<br>Specialist                                                                                                                                                                                                                                                                                                                                   |        |                         | Accompanied Inspector?    |                     |                              | Yes            | Out Brief<br>Conducted         | Yes <b>Time</b>                                                                                     |                   |                      | 05:00 AM |                                                                                      | Outside<br>Shift | Yes          |  |
| Related Reports                                | Previous Fu<br>Previous Sta<br>(Subunit)                                                                                                                                                                                                                                                                                                                                |        | Related CAPS / Findings |                           |                     | WMSC-22-C0167/170 (Subunit). |                |                                |                                                                                                     |                   |                      |          |                                                                                      |                  |              |  |
|                                                | Ref                                                                                                                                                                                                                                                                                                                                                                     |        | Rul                     | e or SOP                  |                     |                              | Standard       |                                | Other /                                                                                             | r / Title Checkli |                      |          |                                                                                      | ist Refer        | st Reference |  |
| Related Rules,<br>SOPs, Standards, or<br>Other | HSEEP, Hom<br>Exercise and<br>Program.                                                                                                                                                                                                                                                                                                                                  |        | on Inc                  | ident Mana<br>mework.     | igement             |                              | FEMA, NIM      | IS, ICS.                       | Metrorail Emergencies manual second edition. Agency Safety Plan. Safety Promotion Training Section. |                   |                      | ty       | Fire Department<br>Metro Incident<br>Response Exercise<br>Evaluation Guide<br>(EEG). |                  |              |  |
| Inspection Location                            | Main<br>Track                                                                                                                                                                                                                                                                                                                                                           | Yard   | Station                 | OCC                       | RTA Fa              | acility                      | WMSC<br>Office | Track Type                     | At-grade Tunne                                                                                      |                   | el                   | Elevated |                                                                                      | N/A              |              |  |
|                                                |                                                                                                                                                                                                                                                                                                                                                                         |        | X                       |                           |                     |                              |                |                                |                                                                                                     |                   | Х                    | Х        |                                                                                      |                  |              |  |
| Line(s) & Track<br>Number                      | K03 - Virginia Square-GMU Station 3600 Fairfax Drive Arlington, VA  Chain Marker and/or Station(s)                                                                                                                                                                                                                                                                      |        |                         |                           |                     | From To                      |                |                                |                                                                                                     |                   |                      |          |                                                                                      |                  |              |  |
|                                                | Head Car                                                                                                                                                                                                                                                                                                                                                                | Number |                         | Number of                 | Cars                |                              |                |                                | afety assets, Escalators, Fire Alarm, Radios                                                        |                   |                      |          | os, Hot Stick sand                                                                   |                  |              |  |
| Vehicles                                       | 7544-7545<br>769                                                                                                                                                                                                                                                                                                                                                        |        |                         | 4 Cars                    |                     | Equipm                       | ent            | WSAD's. Safet<br>equipment. Sr |                                                                                                     | robots. Tra       | ain. Fire department |          |                                                                                      |                  |              |  |
|                                                |                                                                                                                                                                                                                                                                                                                                                                         |        |                         |                           |                     |                              | A/Arlington (  |                                | Number o                                                                                            |                   | 2                    |          | 2                                                                                    |                  |              |  |
|                                                | Department<br>Department                                                                                                                                                                                                                                                                                                                                                |        |                         | Recommended Finding?      |                     |                              |                |                                | N                                                                                                   | No                |                      |          |                                                                                      |                  |              |  |
|                                                | conducted t                                                                                                                                                                                                                                                                                                                                                             | •      |                         | Remedial Action Required? |                     |                              |                |                                | Y                                                                                                   | es                |                      |          |                                                                                      |                  |              |  |
| Description                                    | exercise gave the participants the opportunity to get familiar with the IMF, Metro's systems and the agencies procedures. The exercise went well and ideas for an enhanced response were discussed at the hotwashes. There were no deficiencies during the exercise. Note: The defect was station related and documented during the setup phase by the WMSC Inspectors. |        |                         |                           |                     |                              |                | Y                              | es                                                                                                  |                   |                      |          |                                                                                      |                  |              |  |
| Remedial Action                                | Correct deficiencies noted. One platform edge light was inoperative. Center Platform, Track 1 bottom of escalator X07 (Photo 1536). Remove unauthorized items from Fire Equipment Cabinet. Room C205 These items are random subunit inspections and unrelated to the Full-Scale Exercise.                                                                               |        |                         |                           |                     |                              |                |                                |                                                                                                     |                   |                      |          |                                                                                      |                  |              |  |