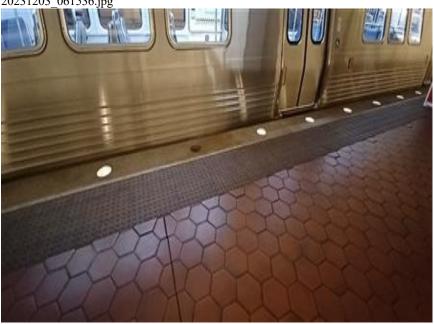

## **Activity Summaries**

| Inspection Activity #                          | 1                                                                                                                                                                                                                                                                                                                                                                       | Ins    | spection Sul            | ject                      | Full Scale Exercise |                              |                | Activity Code                  |                                                                                                     |                   | EMGT-TNG-OBS         |          |                                                                                      |                  |              |  |
|------------------------------------------------|-------------------------------------------------------------------------------------------------------------------------------------------------------------------------------------------------------------------------------------------------------------------------------------------------------------------------------------------------------------------------|--------|-------------------------|---------------------------|---------------------|------------------------------|----------------|--------------------------------|-----------------------------------------------------------------------------------------------------|-------------------|----------------------|----------|--------------------------------------------------------------------------------------|------------------|--------------|--|
| Job Briefing<br>Employee<br>Name/Title         | Planning and Exercising<br>Specialist                                                                                                                                                                                                                                                                                                                                   |        |                         | Accompanied Inspector?    |                     |                              | Yes            | Out Brief<br>Conducted         | Yes <b>Time</b>                                                                                     |                   |                      | 05:00 AM |                                                                                      | Outside<br>Shift | Yes          |  |
| Related Reports                                | Previous Fu<br>Previous Sta<br>(Subunit)                                                                                                                                                                                                                                                                                                                                |        | Related CAPS / Findings |                           |                     | WMSC-22-C0167/170 (Subunit). |                |                                |                                                                                                     |                   |                      |          |                                                                                      |                  |              |  |
|                                                | Ref                                                                                                                                                                                                                                                                                                                                                                     |        | Rul                     | e or SOP                  |                     |                              | Standard       |                                | Other /                                                                                             | r / Title Checkli |                      |          |                                                                                      | ist Refer        | st Reference |  |
| Related Rules,<br>SOPs, Standards, or<br>Other | HSEEP, Hom<br>Exercise and<br>Program.                                                                                                                                                                                                                                                                                                                                  |        | on Inc                  | ident Mana<br>mework.     | igement             |                              | FEMA, NIM      | IS, ICS.                       | Metrorail Emergencies manual second edition. Agency Safety Plan. Safety Promotion Training Section. |                   |                      | ty       | Fire Department<br>Metro Incident<br>Response Exercise<br>Evaluation Guide<br>(EEG). |                  |              |  |
| Inspection Location                            | Main<br>Track                                                                                                                                                                                                                                                                                                                                                           | Yard   | Station                 | OCC                       | RTA Fa              | acility                      | WMSC<br>Office | Track Type                     | At-grade Tunne                                                                                      |                   | el                   | Elevated |                                                                                      | N/A              |              |  |
|                                                |                                                                                                                                                                                                                                                                                                                                                                         |        | X                       |                           |                     |                              |                |                                |                                                                                                     |                   | Х                    | Х        |                                                                                      |                  |              |  |
| Line(s) & Track<br>Number                      | K03 - Virginia Square-GMU Station 3600 Fairfax Drive Arlington, VA  Chain Marker and/or Station(s)                                                                                                                                                                                                                                                                      |        |                         |                           |                     | From To                      |                |                                |                                                                                                     |                   |                      |          |                                                                                      |                  |              |  |
|                                                | Head Car                                                                                                                                                                                                                                                                                                                                                                | Number |                         | Number of                 | Cars                |                              |                |                                | afety assets, Escalators, Fire Alarm, Radios                                                        |                   |                      |          | os, Hot Stick sand                                                                   |                  |              |  |
| Vehicles                                       | 7544-7545<br>769                                                                                                                                                                                                                                                                                                                                                        |        |                         | 4 Cars                    |                     | Equipm                       | ent            | WSAD's. Safet<br>equipment. Sr |                                                                                                     | robots. Tra       | ain. Fire department |          |                                                                                      |                  |              |  |
|                                                |                                                                                                                                                                                                                                                                                                                                                                         |        |                         |                           |                     |                              | A/Arlington (  |                                | Number o                                                                                            |                   | 2                    |          | 2                                                                                    |                  |              |  |
|                                                | Department<br>Department                                                                                                                                                                                                                                                                                                                                                |        |                         | Recommended Finding?      |                     |                              |                |                                | N                                                                                                   | No                |                      |          |                                                                                      |                  |              |  |
|                                                | conducted t                                                                                                                                                                                                                                                                                                                                                             | •      |                         | Remedial Action Required? |                     |                              |                |                                | Y                                                                                                   | es                |                      |          |                                                                                      |                  |              |  |
| Description                                    | exercise gave the participants the opportunity to get familiar with the IMF, Metro's systems and the agencies procedures. The exercise went well and ideas for an enhanced response were discussed at the hotwashes. There were no deficiencies during the exercise. Note: The defect was station related and documented during the setup phase by the WMSC Inspectors. |        |                         |                           |                     |                              |                | Y                              | es                                                                                                  |                   |                      |          |                                                                                      |                  |              |  |
| Remedial Action                                | Correct deficiencies noted. One platform edge light was inoperative. Center Platform, Track 1 bottom of escalator X07 (Photo 1536). Remove unauthorized items from Fire Equipment Cabinet. Room C205 These items are random subunit inspections and unrelated to the Full-Scale Exercise.                                                                               |        |                         |                           |                     |                              |                |                                |                                                                                                     |                   |                      |          |                                                                                      |                  |              |  |

20231203\_061536.jpg