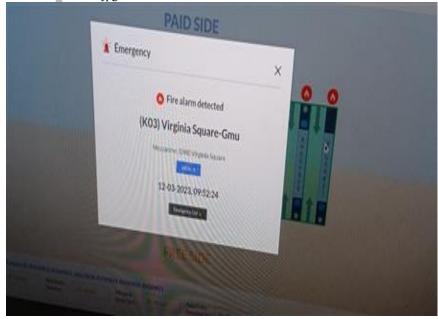

## **Activity Summaries**

| Inspection Activity #                          | 1                                                                                                                                                                                                                                                                                                                                                                       | Ins    | spection Sul            | ject                      | Full Scale Exercise |                              |                | Activity Code                  |                                                                                                     |                   | EMGT-TNG-OBS         |          |                                                                                      |                  |              |  |
|------------------------------------------------|-------------------------------------------------------------------------------------------------------------------------------------------------------------------------------------------------------------------------------------------------------------------------------------------------------------------------------------------------------------------------|--------|-------------------------|---------------------------|---------------------|------------------------------|----------------|--------------------------------|-----------------------------------------------------------------------------------------------------|-------------------|----------------------|----------|--------------------------------------------------------------------------------------|------------------|--------------|--|
| Job Briefing<br>Employee<br>Name/Title         | Planning and Exercising<br>Specialist                                                                                                                                                                                                                                                                                                                                   |        |                         | Accompanied Inspector?    |                     |                              | Yes            | Out Brief<br>Conducted         | Yes <b>Time</b>                                                                                     |                   |                      | 05:00 AM |                                                                                      | Outside<br>Shift | Yes          |  |
| Related Reports                                | Previous Fu<br>Previous Sta<br>(Subunit)                                                                                                                                                                                                                                                                                                                                |        | Related CAPS / Findings |                           |                     | WMSC-22-C0167/170 (Subunit). |                |                                |                                                                                                     |                   |                      |          |                                                                                      |                  |              |  |
|                                                | Ref                                                                                                                                                                                                                                                                                                                                                                     |        | Rul                     | e or SOP                  |                     |                              | Standard       |                                | Other /                                                                                             | r / Title Checkli |                      |          |                                                                                      | ist Refer        | st Reference |  |
| Related Rules,<br>SOPs, Standards, or<br>Other | HSEEP, Hom<br>Exercise and<br>Program.                                                                                                                                                                                                                                                                                                                                  |        | on Inc                  | ident Mana<br>mework.     | igement             |                              | FEMA, NIM      | IS, ICS.                       | Metrorail Emergencies manual second edition. Agency Safety Plan. Safety Promotion Training Section. |                   |                      | ty       | Fire Department<br>Metro Incident<br>Response Exercise<br>Evaluation Guide<br>(EEG). |                  |              |  |
| Inspection Location                            | Main<br>Track                                                                                                                                                                                                                                                                                                                                                           | Yard   | Station                 | OCC                       | RTA Fa              | acility                      | WMSC<br>Office | Track Type                     | At-grade Tunne                                                                                      |                   | el                   | Elevated |                                                                                      | N/A              |              |  |
|                                                |                                                                                                                                                                                                                                                                                                                                                                         |        | X                       |                           |                     |                              |                |                                |                                                                                                     |                   | Х                    | Х        |                                                                                      |                  |              |  |
| Line(s) & Track<br>Number                      | K03 - Virginia Square-GMU Station 3600 Fairfax Drive Arlington, VA  Chain Marker and/or Station(s)                                                                                                                                                                                                                                                                      |        |                         |                           |                     | From To                      |                |                                |                                                                                                     |                   |                      |          |                                                                                      |                  |              |  |
|                                                | Head Car                                                                                                                                                                                                                                                                                                                                                                | Number |                         | Number of                 | Cars                |                              |                |                                | afety assets, Escalators, Fire Alarm, Radios                                                        |                   |                      |          | os, Hot Stick sand                                                                   |                  |              |  |
| Vehicles                                       | 7544-7545<br>769                                                                                                                                                                                                                                                                                                                                                        |        |                         | 4 Cars                    |                     | Equipm                       | ent            | WSAD's. Safet<br>equipment. Sr |                                                                                                     | robots. Tra       | ain. Fire department |          |                                                                                      |                  |              |  |
|                                                |                                                                                                                                                                                                                                                                                                                                                                         |        |                         |                           |                     |                              | A/Arlington (  |                                | Number o                                                                                            |                   | 2                    |          | 2                                                                                    |                  |              |  |
|                                                | Department<br>Department                                                                                                                                                                                                                                                                                                                                                |        |                         | Recommended Finding?      |                     |                              |                |                                | N                                                                                                   | No                |                      |          |                                                                                      |                  |              |  |
|                                                | conducted t                                                                                                                                                                                                                                                                                                                                                             | •      |                         | Remedial Action Required? |                     |                              |                |                                | Y                                                                                                   | es                |                      |          |                                                                                      |                  |              |  |
| Description                                    | exercise gave the participants the opportunity to get familiar with the IMF, Metro's systems and the agencies procedures. The exercise went well and ideas for an enhanced response were discussed at the hotwashes. There were no deficiencies during the exercise. Note: The defect was station related and documented during the setup phase by the WMSC Inspectors. |        |                         |                           |                     |                              |                | Y                              | es                                                                                                  |                   |                      |          |                                                                                      |                  |              |  |
| Remedial Action                                | Correct deficiencies noted. One platform edge light was inoperative. Center Platform, Track 1 bottom of escalator X07 (Photo 1536). Remove unauthorized items from Fire Equipment Cabinet. Room C205 These items are random subunit inspections and unrelated to the Full-Scale Exercise.                                                                               |        |                         |                           |                     |                              |                |                                |                                                                                                     |                   |                      |          |                                                                                      |                  |              |  |