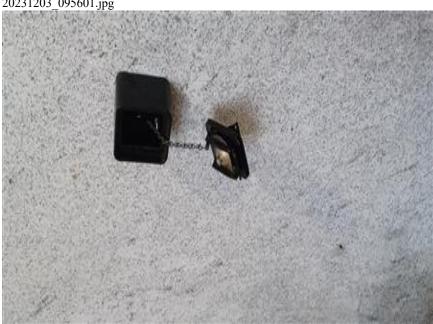

## **Activity Summaries**

| Inspection Activity #                          | 1                                                                                                                                                                                                                                                                                                                                                                       | Ins    | spection Sul            | ject                      | Full Scale Exercise |                              |                | Activity Code                  |                                                                                                     |                   | EMGT-TNG-OBS         |          |                                                                                      |                  |              |  |
|------------------------------------------------|-------------------------------------------------------------------------------------------------------------------------------------------------------------------------------------------------------------------------------------------------------------------------------------------------------------------------------------------------------------------------|--------|-------------------------|---------------------------|---------------------|------------------------------|----------------|--------------------------------|-----------------------------------------------------------------------------------------------------|-------------------|----------------------|----------|--------------------------------------------------------------------------------------|------------------|--------------|--|
| Job Briefing<br>Employee<br>Name/Title         | Planning and Exercising<br>Specialist                                                                                                                                                                                                                                                                                                                                   |        |                         | Accompanied Inspector?    |                     |                              | Yes            | Out Brief<br>Conducted         | Yes <b>Time</b>                                                                                     |                   |                      | 05:00 AM |                                                                                      | Outside<br>Shift | Yes          |  |
| Related Reports                                | Previous Fu<br>Previous Sta<br>(Subunit)                                                                                                                                                                                                                                                                                                                                |        | Related CAPS / Findings |                           |                     | WMSC-22-C0167/170 (Subunit). |                |                                |                                                                                                     |                   |                      |          |                                                                                      |                  |              |  |
|                                                | Ref                                                                                                                                                                                                                                                                                                                                                                     |        | Rul                     | e or SOP                  |                     |                              | Standard       |                                | Other /                                                                                             | r / Title Checkli |                      |          |                                                                                      | ist Refer        | st Reference |  |
| Related Rules,<br>SOPs, Standards, or<br>Other | HSEEP, Hom<br>Exercise and<br>Program.                                                                                                                                                                                                                                                                                                                                  |        | on Inc                  | ident Mana<br>mework.     | igement             |                              | FEMA, NIM      | IS, ICS.                       | Metrorail Emergencies manual second edition. Agency Safety Plan. Safety Promotion Training Section. |                   |                      | ty       | Fire Department<br>Metro Incident<br>Response Exercise<br>Evaluation Guide<br>(EEG). |                  |              |  |
| Inspection Location                            | Main<br>Track                                                                                                                                                                                                                                                                                                                                                           | Yard   | Station                 | OCC                       | RTA Fa              | acility                      | WMSC<br>Office | Track Type                     | At-grade Tunne                                                                                      |                   | el                   | Elevated |                                                                                      | N/A              |              |  |
|                                                |                                                                                                                                                                                                                                                                                                                                                                         |        | X                       |                           |                     |                              |                |                                |                                                                                                     |                   | Х                    | Х        |                                                                                      |                  |              |  |
| Line(s) & Track<br>Number                      | K03 - Virginia Square-GMU Station 3600 Fairfax Drive Arlington, VA  Chain Marker and/or Station(s)                                                                                                                                                                                                                                                                      |        |                         |                           |                     | From To                      |                |                                |                                                                                                     |                   |                      |          |                                                                                      |                  |              |  |
|                                                | Head Car                                                                                                                                                                                                                                                                                                                                                                | Number |                         | Number of                 | Cars                |                              |                |                                | afety assets, Escalators, Fire Alarm, Radios                                                        |                   |                      |          | os, Hot Stick sand                                                                   |                  |              |  |
| Vehicles                                       | 7544-7545<br>769                                                                                                                                                                                                                                                                                                                                                        |        |                         | 4 Cars                    |                     | Equipm                       | ent            | WSAD's. Safet<br>equipment. Sr |                                                                                                     | robots. Tra       | ain. Fire department |          |                                                                                      |                  |              |  |
|                                                |                                                                                                                                                                                                                                                                                                                                                                         |        |                         |                           |                     |                              | A/Arlington (  |                                | Number o                                                                                            |                   | 2                    |          | 2                                                                                    |                  |              |  |
|                                                | Department<br>Department                                                                                                                                                                                                                                                                                                                                                |        |                         | Recommended Finding?      |                     |                              |                |                                | N                                                                                                   | No                |                      |          |                                                                                      |                  |              |  |
|                                                | conducted t                                                                                                                                                                                                                                                                                                                                                             | •      |                         | Remedial Action Required? |                     |                              |                |                                | Y                                                                                                   | es                |                      |          |                                                                                      |                  |              |  |
| Description                                    | exercise gave the participants the opportunity to get familiar with the IMF, Metro's systems and the agencies procedures. The exercise went well and ideas for an enhanced response were discussed at the hotwashes. There were no deficiencies during the exercise. Note: The defect was station related and documented during the setup phase by the WMSC Inspectors. |        |                         |                           |                     |                              |                | Y                              | es                                                                                                  |                   |                      |          |                                                                                      |                  |              |  |
| Remedial Action                                | Correct deficiencies noted. One platform edge light was inoperative. Center Platform, Track 1 bottom of escalator X07 (Photo 1536). Remove unauthorized items from Fire Equipment Cabinet. Room C205 These items are random subunit inspections and unrelated to the Full-Scale Exercise.                                                                               |        |                         |                           |                     |                              |                |                                |                                                                                                     |                   |                      |          |                                                                                      |                  |              |  |