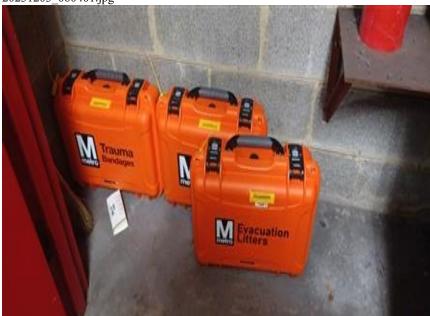

## **Activity Summaries**

| Inspection Activity #                          | 1                                                                                                                                                                                                                                                                                                                                                                       | Ins    | spection Sul            | ject                      | Full Scale Exercise |                              |                | Activity Code                  |                                                                                                     |                   | EMGT-TNG-OBS         |          |                                                                                      |                  |              |  |
|------------------------------------------------|-------------------------------------------------------------------------------------------------------------------------------------------------------------------------------------------------------------------------------------------------------------------------------------------------------------------------------------------------------------------------|--------|-------------------------|---------------------------|---------------------|------------------------------|----------------|--------------------------------|-----------------------------------------------------------------------------------------------------|-------------------|----------------------|----------|--------------------------------------------------------------------------------------|------------------|--------------|--|
| Job Briefing<br>Employee<br>Name/Title         | Planning and Exercising<br>Specialist                                                                                                                                                                                                                                                                                                                                   |        |                         | Accompanied Inspector?    |                     |                              | Yes            | Out Brief<br>Conducted         | Yes <b>Time</b>                                                                                     |                   |                      | 05:00 AM |                                                                                      | Outside<br>Shift | Yes          |  |
| Related Reports                                | Previous Fu<br>Previous Sta<br>(Subunit)                                                                                                                                                                                                                                                                                                                                |        | Related CAPS / Findings |                           |                     | WMSC-22-C0167/170 (Subunit). |                |                                |                                                                                                     |                   |                      |          |                                                                                      |                  |              |  |
|                                                | Ref                                                                                                                                                                                                                                                                                                                                                                     |        | Rul                     | e or SOP                  |                     |                              | Standard       |                                | Other /                                                                                             | r / Title Checkli |                      |          |                                                                                      | ist Refer        | st Reference |  |
| Related Rules,<br>SOPs, Standards, or<br>Other | HSEEP, Hom<br>Exercise and<br>Program.                                                                                                                                                                                                                                                                                                                                  |        | on Inc                  | ident Mana<br>mework.     | igement             |                              | FEMA, NIM      | IS, ICS.                       | Metrorail Emergencies manual second edition. Agency Safety Plan. Safety Promotion Training Section. |                   |                      | ty       | Fire Department<br>Metro Incident<br>Response Exercise<br>Evaluation Guide<br>(EEG). |                  |              |  |
| Inspection Location                            | Main<br>Track                                                                                                                                                                                                                                                                                                                                                           | Yard   | Station                 | OCC                       | RTA Fa              | acility                      | WMSC<br>Office | Track Type                     | At-grade Tunne                                                                                      |                   | el                   | Elevated |                                                                                      | N/A              |              |  |
|                                                |                                                                                                                                                                                                                                                                                                                                                                         |        | X                       |                           |                     |                              |                |                                |                                                                                                     |                   | Х                    | Х        |                                                                                      |                  |              |  |
| Line(s) & Track<br>Number                      | K03 - Virginia Square-GMU Station 3600 Fairfax Drive Arlington, VA  Chain Marker and/or Station(s)                                                                                                                                                                                                                                                                      |        |                         |                           |                     | From To                      |                |                                |                                                                                                     |                   |                      |          |                                                                                      |                  |              |  |
|                                                | Head Car                                                                                                                                                                                                                                                                                                                                                                | Number |                         | Number of                 | Cars                |                              |                |                                | afety assets, Escalators, Fire Alarm, Radios                                                        |                   |                      |          | os, Hot Stick sand                                                                   |                  |              |  |
| Vehicles                                       | 7544-7545<br>769                                                                                                                                                                                                                                                                                                                                                        |        |                         | 4 Cars                    |                     | Equipm                       | ent            | WSAD's. Safet<br>equipment. Sr |                                                                                                     | robots. Tra       | ain. Fire department |          |                                                                                      |                  |              |  |
|                                                |                                                                                                                                                                                                                                                                                                                                                                         |        |                         |                           |                     |                              | A/Arlington (  |                                | Number o                                                                                            |                   | 2                    |          | 2                                                                                    |                  |              |  |
|                                                | Department<br>Department                                                                                                                                                                                                                                                                                                                                                |        |                         | Recommended Finding?      |                     |                              |                |                                | N                                                                                                   | No                |                      |          |                                                                                      |                  |              |  |
|                                                | conducted t                                                                                                                                                                                                                                                                                                                                                             | •      |                         | Remedial Action Required? |                     |                              |                |                                | Y                                                                                                   | es                |                      |          |                                                                                      |                  |              |  |
| Description                                    | exercise gave the participants the opportunity to get familiar with the IMF, Metro's systems and the agencies procedures. The exercise went well and ideas for an enhanced response were discussed at the hotwashes. There were no deficiencies during the exercise. Note: The defect was station related and documented during the setup phase by the WMSC Inspectors. |        |                         |                           |                     |                              |                | Y                              | es                                                                                                  |                   |                      |          |                                                                                      |                  |              |  |
| Remedial Action                                | Correct deficiencies noted. One platform edge light was inoperative. Center Platform, Track 1 bottom of escalator X07 (Photo 1536). Remove unauthorized items from Fire Equipment Cabinet. Room C205 These items are random subunit inspections and unrelated to the Full-Scale Exercise.                                                                               |        |                         |                           |                     |                              |                |                                |                                                                                                     |                   |                      |          |                                                                                      |                  |              |  |