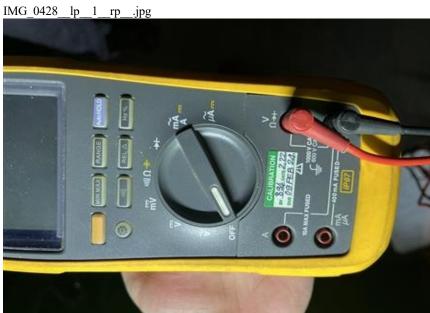

### **Activity Summaries**

| Inspection Activity #                  | 1                                                                                                                                                                                                                                                                                                                                                                                                                                                                                                                                                                                                                                                                                                          | Ins        | pection Su                                                                                                                         | bject                  | Grade Crossing Inspection |                           |                 | Activity Code          |                           |                | ATC-GEN-OBS |          |                     |                  |     |  |
|----------------------------------------|------------------------------------------------------------------------------------------------------------------------------------------------------------------------------------------------------------------------------------------------------------------------------------------------------------------------------------------------------------------------------------------------------------------------------------------------------------------------------------------------------------------------------------------------------------------------------------------------------------------------------------------------------------------------------------------------------------|------------|------------------------------------------------------------------------------------------------------------------------------------|------------------------|---------------------------|---------------------------|-----------------|------------------------|---------------------------|----------------|-------------|----------|---------------------|------------------|-----|--|
| Job Briefing<br>Employee<br>Name/Title |                                                                                                                                                                                                                                                                                                                                                                                                                                                                                                                                                                                                                                                                                                            |            |                                                                                                                                    | Accompanied Inspector? |                           |                           | No              | Out Brief<br>Conducted | Yes                       | es <b>Time</b> |             | 10:30 PM |                     | Outside<br>Shift | Yes |  |
| Related Reports                        | N/A                                                                                                                                                                                                                                                                                                                                                                                                                                                                                                                                                                                                                                                                                                        | Related CA | Related CAPS / Findings N/A                                                                                                        |                        |                           | N/A                       |                 |                        |                           |                |             |          |                     |                  |     |  |
| Related Rules,                         | Ref Rul                                                                                                                                                                                                                                                                                                                                                                                                                                                                                                                                                                                                                                                                                                    |            |                                                                                                                                    | e or SOP Standard      |                           |                           |                 | Other / Title          |                           |                |             |          | Checklist Reference |                  |     |  |
| SOPs, Standards, or<br>Other           |                                                                                                                                                                                                                                                                                                                                                                                                                                                                                                                                                                                                                                                                                                            |            | N/                                                                                                                                 | A                      |                           |                           |                 |                        |                           |                |             |          |                     |                  |     |  |
| Inspection Location                    | Main<br>Track                                                                                                                                                                                                                                                                                                                                                                                                                                                                                                                                                                                                                                                                                              | Yard       | Station                                                                                                                            | OCC                    | RTA Facility              |                           | WMSC<br>Office  | Track Type             | At-grade Tunn             |                | el Eleva    |          | ted                 | N/A              |     |  |
|                                        |                                                                                                                                                                                                                                                                                                                                                                                                                                                                                                                                                                                                                                                                                                            | Х          |                                                                                                                                    |                        |                           |                           |                 |                        | Х                         | Х              |             |          |                     |                  |     |  |
| Line(s) & Track                        | N99 Chain Marker and/or                                                                                                                                                                                                                                                                                                                                                                                                                                                                                                                                                                                                                                                                                    |            |                                                                                                                                    |                        |                           | From To                   |                 |                        |                           |                | То          | )        |                     |                  |     |  |
| Number                                 |                                                                                                                                                                                                                                                                                                                                                                                                                                                                                                                                                                                                                                                                                                            |            |                                                                                                                                    |                        | Station(s                 | )                         |                 | N/A                    | N/A                       |                |             |          |                     |                  |     |  |
| Vehicles                               | Head Car                                                                                                                                                                                                                                                                                                                                                                                                                                                                                                                                                                                                                                                                                                   |            |                                                                                                                                    | Number of C            | ars                       | Eguipm                    | ent             |                        |                           |                |             |          |                     |                  |     |  |
|                                        | N/                                                                                                                                                                                                                                                                                                                                                                                                                                                                                                                                                                                                                                                                                                         |            |                                                                                                                                    | N/A                    |                           |                           |                 |                        |                           |                |             |          |                     |                  |     |  |
|                                        |                                                                                                                                                                                                                                                                                                                                                                                                                                                                                                                                                                                                                                                                                                            |            |                                                                                                                                    |                        |                           |                           | nel Performa    |                        | Number of Defects         |                |             |          |                     | 1                |     |  |
|                                        |                                                                                                                                                                                                                                                                                                                                                                                                                                                                                                                                                                                                                                                                                                            |            | Inspection, ATC 1014C. Prior to starting, WMSC observed ATCM riefing for this Monthly inspection, and All parties signed the form. |                        |                           |                           |                 |                        | Recommended Finding?      |                |             |          |                     | - 12             | Yes |  |
|                                        |                                                                                                                                                                                                                                                                                                                                                                                                                                                                                                                                                                                                                                                                                                            |            |                                                                                                                                    |                        |                           |                           | onsibilities, a |                        | Remedial Action Required? |                |             |          |                     | No               | No  |  |
| Description                            | prerequisites, before beginning the inspection. WMSC Inspector observed RWIC 2344 and ATCM inspect Tool and Equipment Needed for tonight's inspection: ATC Required Hand Tools, Shunts, Fluke Model 87 or Equivalent and Cleaning Cloth. ATCM personnel place ATC 2548 inside the Tower to monitor testing and train movement. ATCM began a visual inspection, section 1, 1.1 - 1.5, visually verifying Gate positioning, checking warning device and conditioning of The Grade Crossing. ATCM performed a Battery inspection, where they took Voltage reading of the crossing case with the alternate current (AC) power ON, and measured the voltage with the Power off, listed in section 2, 2.1 - 2.6. |            |                                                                                                                                    |                        |                           | Recommended Reinspection? |                 |                        |                           | No             |             |          |                     |                  |     |  |
| Remedial Action                        |                                                                                                                                                                                                                                                                                                                                                                                                                                                                                                                                                                                                                                                                                                            |            |                                                                                                                                    |                        |                           |                           |                 |                        | -                         |                |             |          |                     | •                |     |  |

# Washington Metrorail Safety Commission

Photos:

The rail transit agency must provide WMSC with the necessary evidence (e.g. maintenance work order system records, photos, documentation, records, data, or other evidence) to close out the Remedial Action. Closeout of Remedial Actions may also be subject to ongoing WMSC verification inspections to ensure corrections are sufficient and effective.