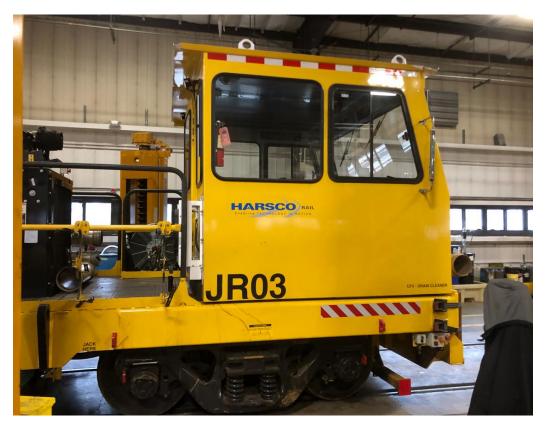

Swing Master SM-03 compliantly displayed a clear lock-out tag. The axle was being repaired.

Jet Rodder JR03 correctly displayed three tags, a danger tag, a lockout tag, and an orange warning tag. The waste tank was undergoing repair and therefore, the unit was out of service as noted on the Car Track Equipment Maintenance, Rail Fleet Status Report.