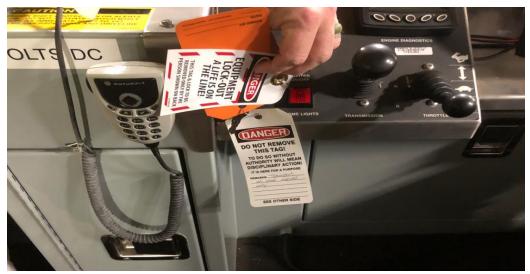

Swing Master SM-03 compliantly displayed a clear lock-out tag. The axle was being repaired.

Jet Rodder JR03 correctly displayed three tags, a danger tag, a lockout tag, and an orange warning tag. The waste tank was undergoing repair and therefore, the unit was out of service as noted on the Car Track Equipment Maintenance, Rail Fleet Status Report.