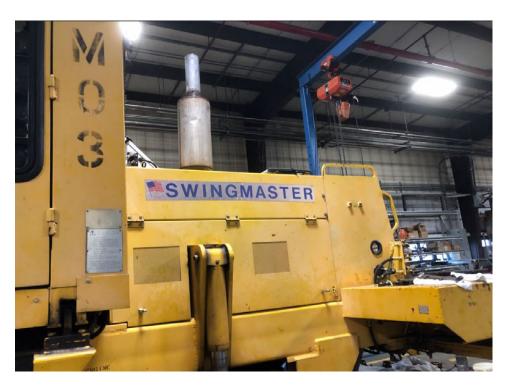

Swing Master SM-03 compliantly displayed a clear lock-out tag. The axle was being repaired.

Jet Rodder JR03 correctly displayed three tags, a danger tag, a lockout tag, and an orange warning tag. The waste tank was undergoing repair and therefore, the unit was out of service as noted on the Car Track Equipment Maintenance, Rail Fleet Status Report.