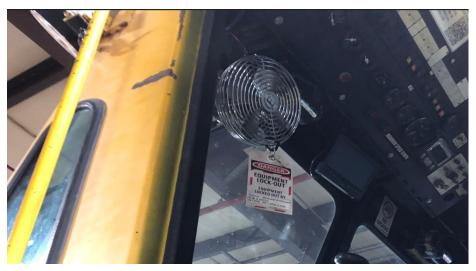

Swing Master SM-03 compliantly displayed a clear lock-out tag. The axle was being repaired.

Jet Rodder JR03 correctly displayed three tags, a danger tag, a lockout tag, and an orange warning tag. The waste tank was undergoing repair and therefore, the unit was out of service as noted on the Car Track Equipment Maintenance, Rail Fleet Status Report.