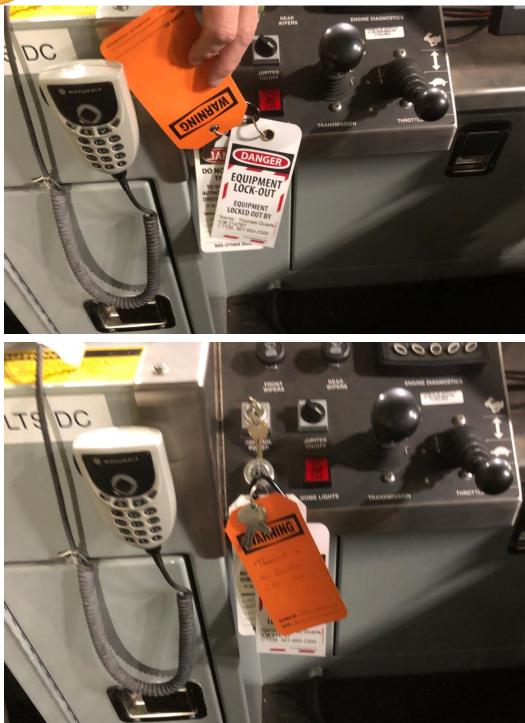

Swing Master SM-03 compliantly displayed a clear lock-out tag. The axle was being repaired.

Jet Rodder JR03 correctly displayed three tags, a danger tag, a lockout tag, and an orange warning tag. The waste tank was undergoing repair and therefore, the unit was out of service as noted on the Car Track Equipment Maintenance, Rail Fleet Status Report.