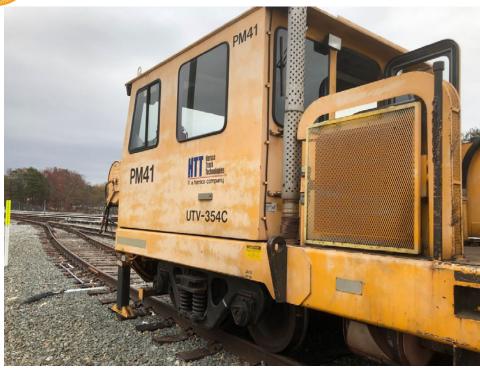

Prime Mover PM41 displayed an out of service tag. PM41 was also undergoing periodic maintenance repairs and therefore, the unit was out of service as noted on the Car Track Equipment Maintenance, Rail Fleet Status Report.