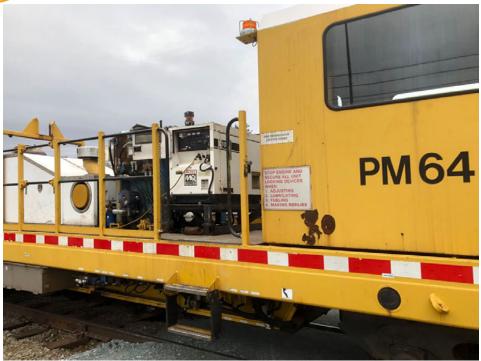

Prime Mover PM64 accurately displayed a lock-out tag. PM64 was undergoing periodic maintenance repairs and therefore, the unit was out of service as noted on the Car Track Equipment Maintenance, Rail Fleet Status Report.