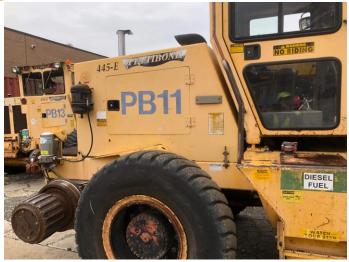

Per review of the onsite vehicle failure report, the Inspector noted Pettibone PB11 is in service and ready for use; no equipment failure service tags were present.

Inspector confirmed Prime Mover PM 47 equipment is in service; no equipment failure service tags were present.