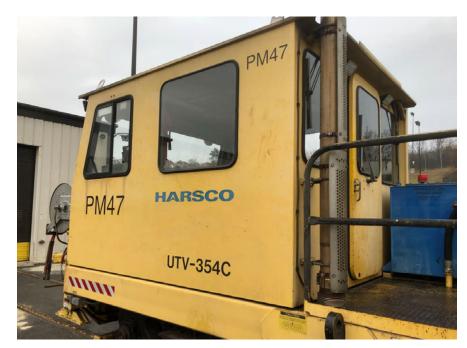

Per review of the onsite vehicle failure report, the Inspector noted Pettibone PB11 is in service and ready for use; no equipment failure service tags were present.

Inspector confirmed Prime Mover PM 47 equipment is in service; no equipment failure service tags were present.